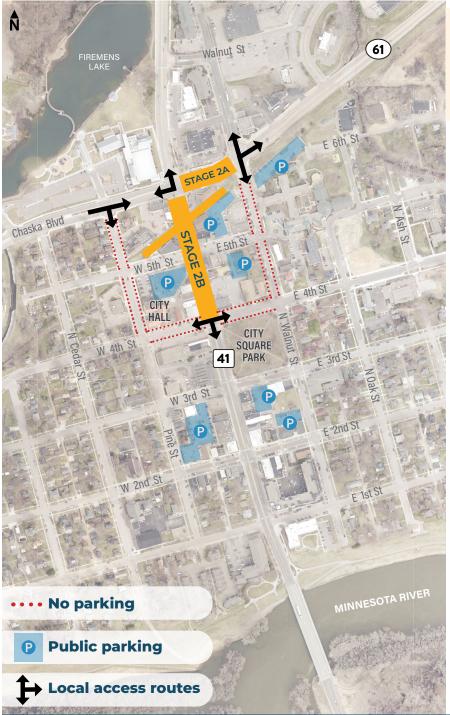

### Stage 1

Hwy 61/Walnut St. intersection closed. This closure will last about 2-3 weeks.

#### Stage 2A

Hwy 61 closed between Hwy 41 and Walnut St.

#### Stage 2B

Hwy 41 closed between Hwy 61 and 4th St. and tunnel work.

#### Stage 3

Hwy 41/ Hwy 61 intersection and river bridge closed for ~2 months.

#### Stage 4

Hwy 41 closed between 4th St. and 1st St.

#### |||| Stage 5

Hwy 61 between Walnut St. and Yellow Brick Rd. <u>Open</u> to traffic but under construction.