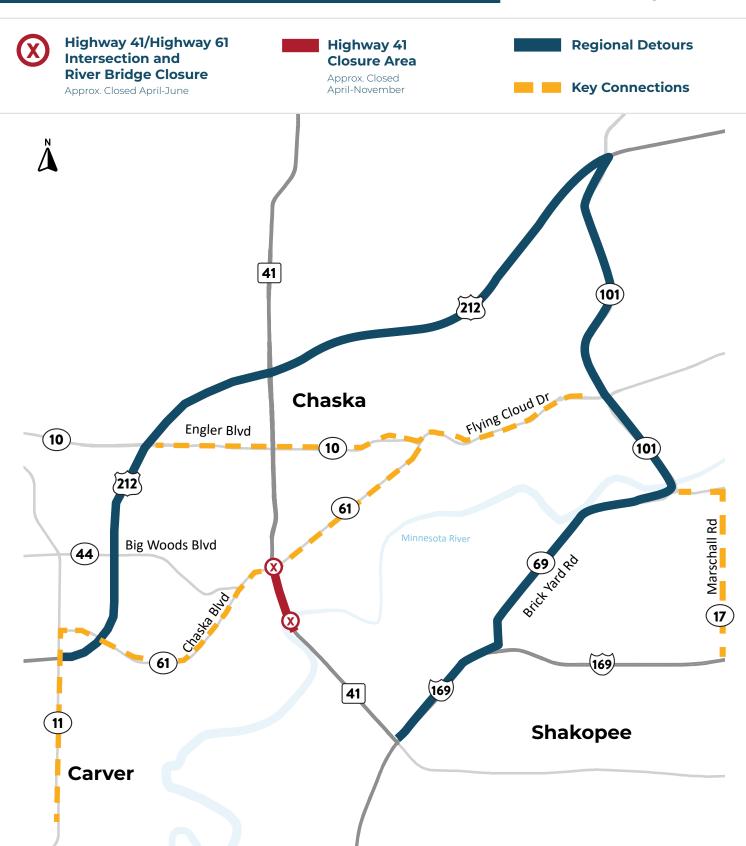

# Stage 4

Hwy 41 closed between 4th St. and 1st St.

#### Stage 5

Hwy 61 between Walnut St. and Yellow Brick Rd. Open to traffic but under construction.

### Downtown Highway 41 Project **July-November Snapshot**



AUG SEP NOV JUL STAGE 2B **STAGE 4** 





Please note work will begin as soon as weather allows. The schedule shown here assumes a mid/late-March start date. All start dates and durations may change due to weather or other unforeseen challenges.

### Stage 1

STAGE 5

#### Stage 2A

#### Stage 2B

Hwy 41 closed between Hwy 61 and 4th St. and tunnel work.

#### Stage 3

#### Stage 4

Hwy 41 closed between 4th St. and 1st St.

#### Stage 5

Hwy 61 between Walnut St. and Yellow Brick Rd. Open to traffic but under construction.

### Downtown Highway 41 Project **Detour Map**