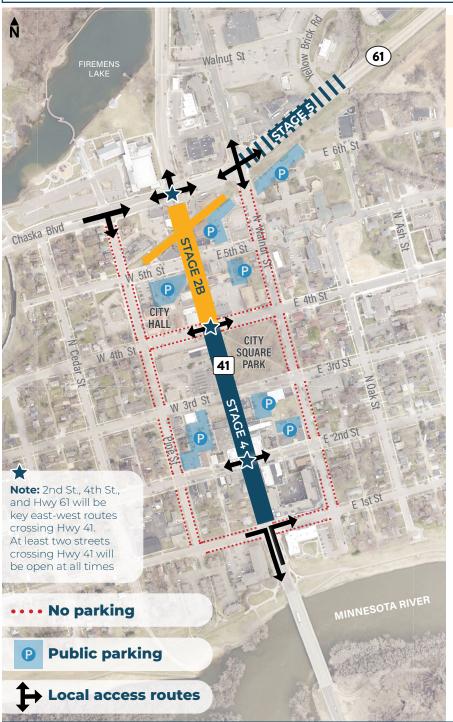

### Stage 1

Hwy 61/Walnut St. intersection closed. This closure will last about 2-3 weeks.

#### Stage 2A

Hwy 61 closed between Hwy 41 and Walnut St.

#### Stage 2B

Hwy 41 closed between Hwy 61 and 4th St. and tunnel work.

#### Stage 3

Hwy 41/ Hwy 61 intersection and river bridge closed for ~2 months.

#### Stage 4

Hwy 41 closed between 4th St. and 1st St.

#### |||| Stage 5

Hwy 61 between Walnut St. and Yellow Brick Rd. <u>Open</u> to traffic but under construction.