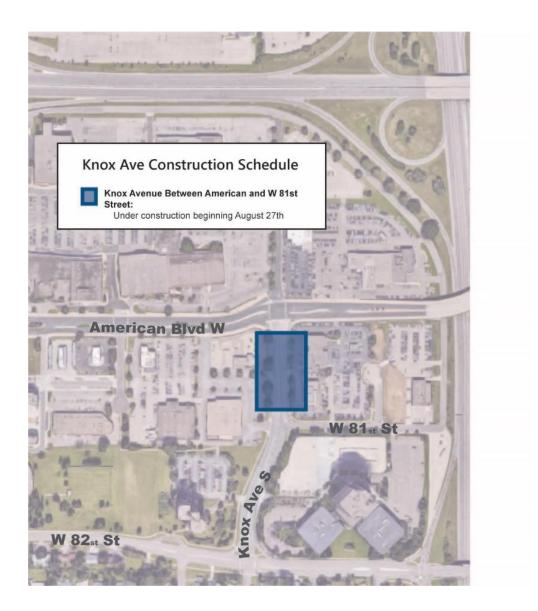

### How am I going to be impacted?

The lane restrictions currently in place on Penn Ave will continue through September and possibly into October. On August 27<sup>th</sup>, Knox Ave will be closed between American Blvd and W 81<sup>st</sup> St, keeping both intersections open to traffic. This closure will last until mid-November. The existing pavement on Knox Ave will be removed during the week of August 27<sup>th</sup>, between American Blvd and 200 feet south of 81<sup>st</sup> St, leaving a gravel driving surface at the intersection of Knox Ave and 81<sup>st</sup> St.

# **Knox Avenue Construction Schedule Map**