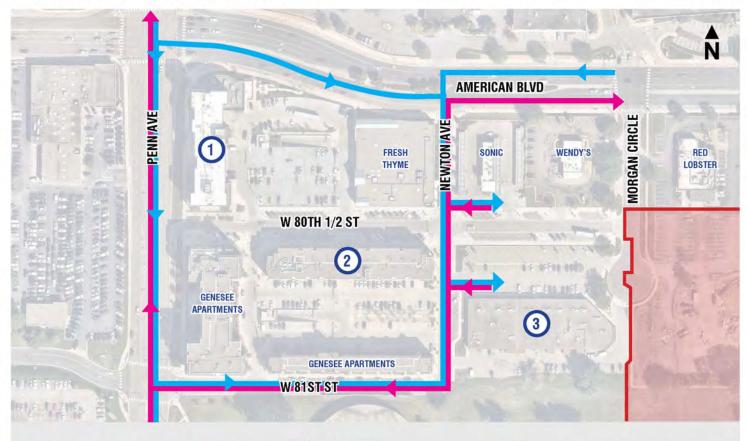

#### Week of March 4

Crews will finish up box culvert construction near Red Lobster. Crews will then begin installing storm sewer south of Morgan Circle.

Beginning March 11, work will begin on the east half of Morgan Circle. This work includes installing new sanitary and storm sewer, curb, and pavement. The east half of Morgan Circle will be closed during this work, which will take about a month. The west side of Morgan Circle will remain open during this work, but using alternate routes will be easier to access businesses (see access map on page two).

### BLOOMINGTON PENN AMERICAN MORGAN CIRCLE ACCESS PLAN

AT&T Red Robin Home2 Suites by Hilton Moe's Southwest Grill
Fantastic Sams
Krengel Dental
Bloomington Eye Center

Which Wich CPR Cell Phone Repair The Yoga Pioneers
Bharat Bazaar
Tandoor
Liquor Locker

Hunan Best Friends Animal Hospital The Fringe Salon