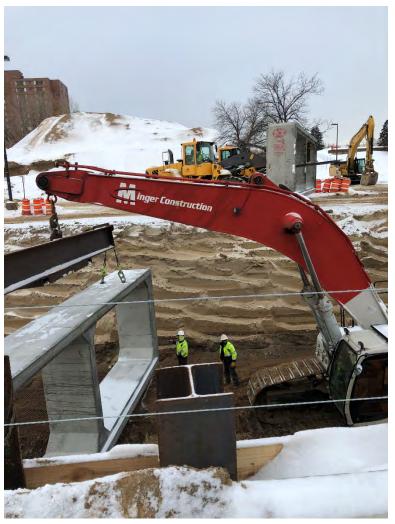

#### Week of March 4

Crews finished box culvert installation near Red Lobster. Crews then began installing storm sewer south of Morgan Circle.

Box culvert installation finished this week.