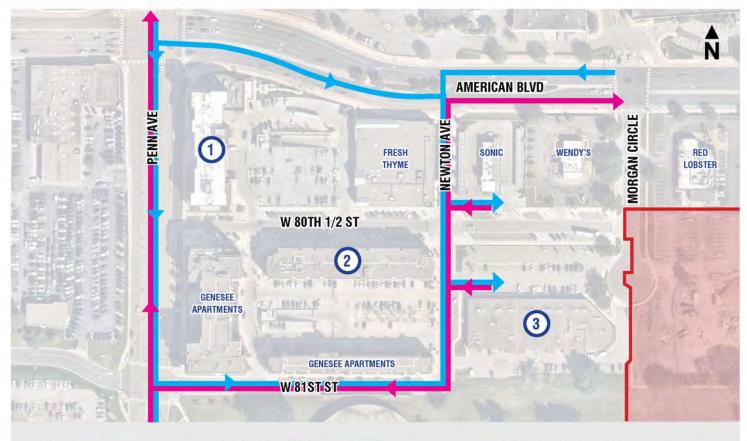

#### Week of March 11

Storm sewer installation will begin on the east half of Morgan Circle. The east half of Morgan Circle will be closed during this work, which will take about a month. The west side of Morgan Circle will remain open, but using alternate routes will be easier to access businesses (see access map on page two).

### BLOOMINGTON PENN AMERICAN MORGAN CIRCLE ACCESS PLAN

AT&T Red Robin Home2 Suites by Hilton Moe's Southwest Grill
Fantastic Sams
Krengel Dental
Bloomington Eye Center

Which Wich CPR Cell Phone Repair The Yoga Pioneers
Bharat Bazaar
Tandoor
Liquor Locker

Hunan Best Friends Animal Hospital The Fringe Salon