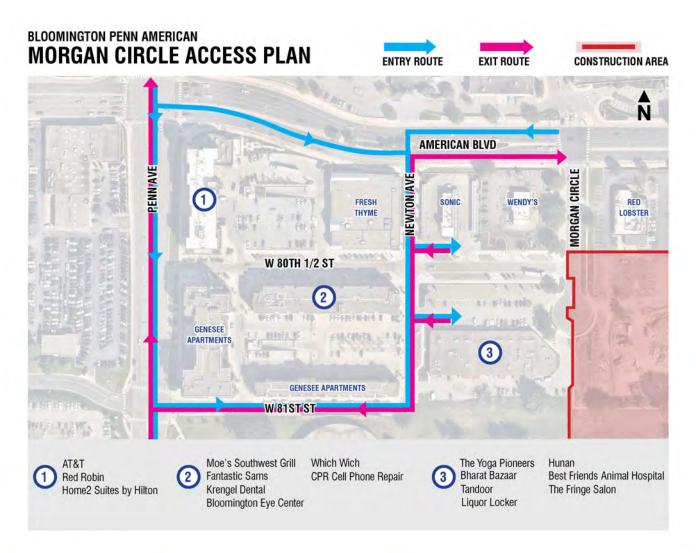

## Week of March 11

Storm sewer installation wrapped up behind Red Lobster and south of Morgan Circle. Traffic control devices were set up on Morgan Circle in preparation for storm sewer and watermain work next week.

## Week of March 18

Storm sewer installation will begin on the east half of Morgan Circle. The east half of Morgan Circle will be closed during this work, which will take about a month. The west side of Morgan Circle will remain open, but using alternate routes will be easier to access businesses (see access map below).