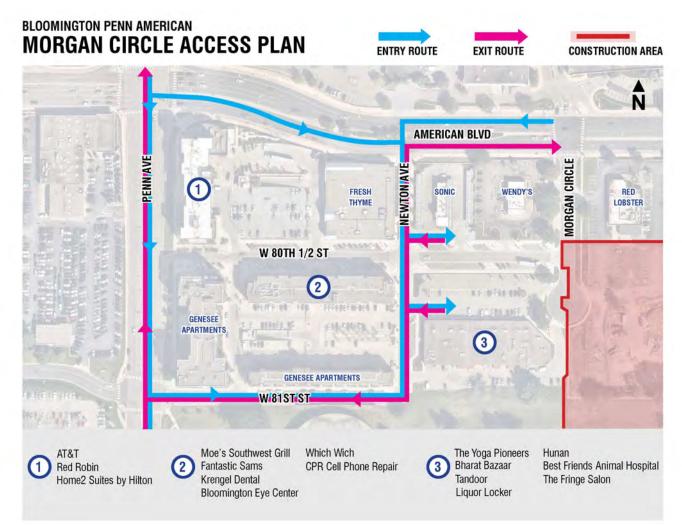

## Week of May 13

Beginning Monday, May 13, sanitary sewer and watermain utility work will occur on Morgan Circle. **The W 80 ½ St and Morgan Circle intersection will be closed for this work, which will last throughout the week.** The best way to access businesses near Morgan Circle during the 80 ½ St and Morgan Circle intersection closure will be alternate routes (see access map below). The intersection will reopen after utility work is complete. Restoration will also continue in the greenspace area at Penn Ave and W 82nd Street.