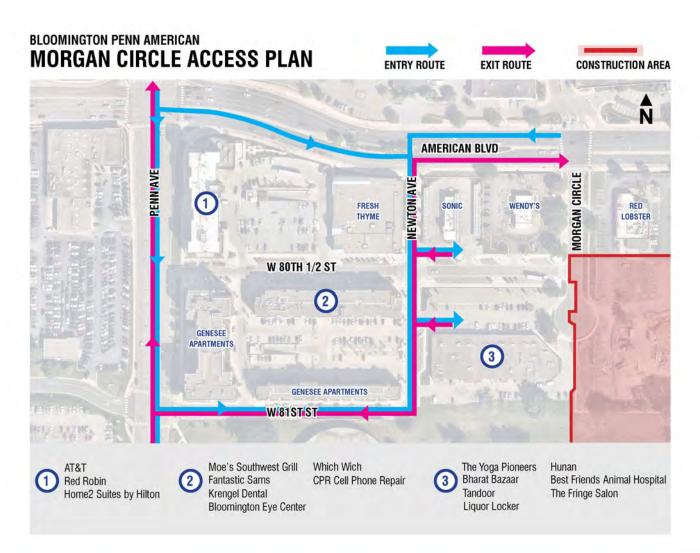

## Week of May 13

Sanitary sewer and watermain utility work occurred on Morgan Circle. Restoration continued in the greenspace area at Penn Ave and W 82nd Street.

## Week of May 20

Next week, Morgan Circle will be paved mid-week. All restrictions of the W 80 ½ St and Morgan Circle intersection will be lifted after paving. Restoration will also continue in the greenspace area at Penn Ave and W 82nd Street. Excavation will occur north of 82nd St at the water reservoir for upcoming utility work. This upcoming utility work will not impact traffic on 82nd St.