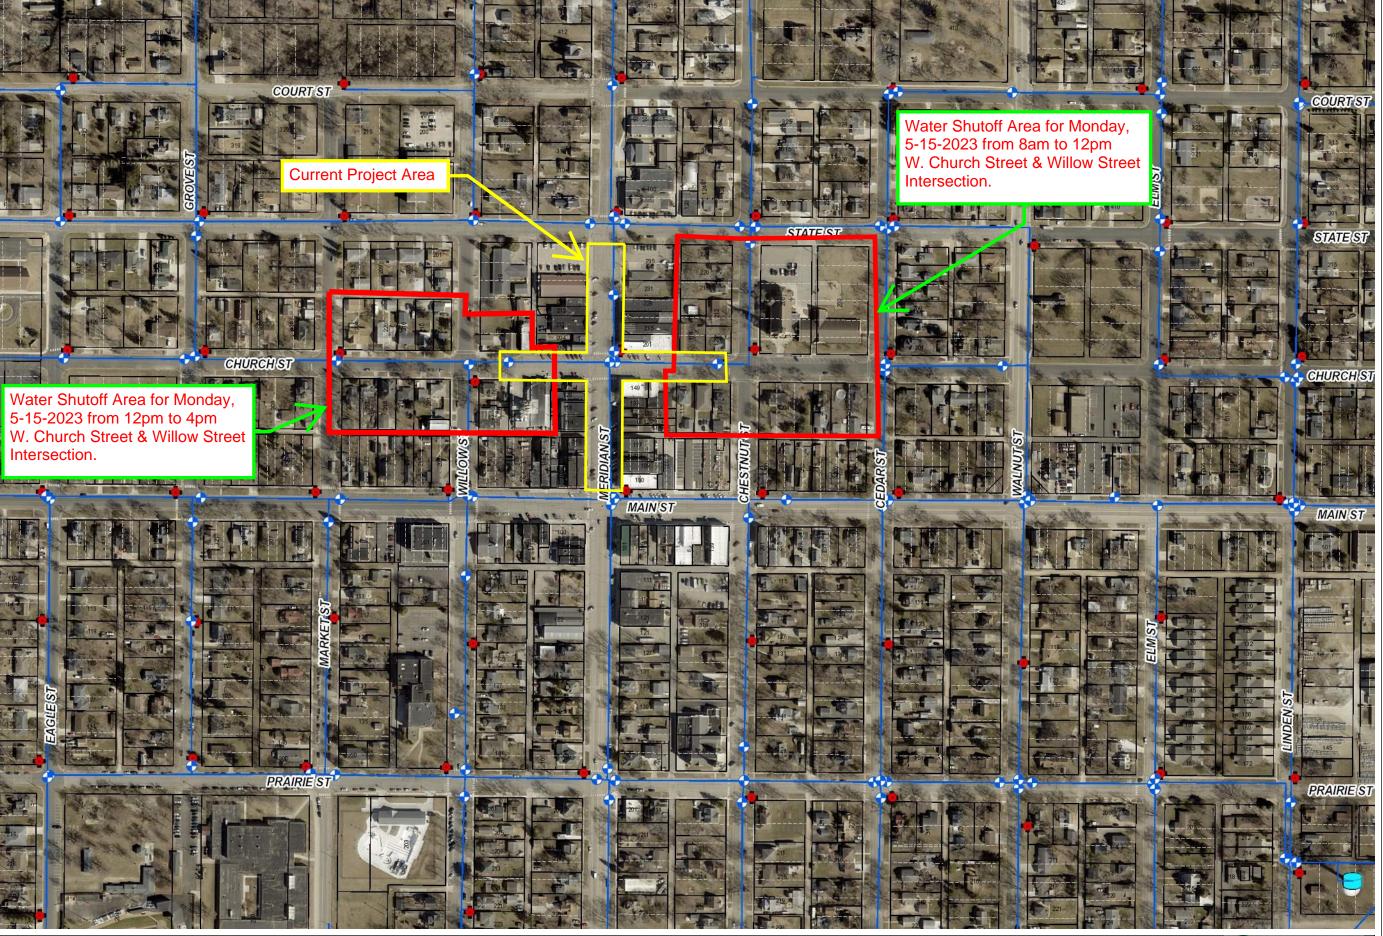

Disclaime

This drawing is neither a legally recorded map nor a survey and is not intended to be used as one. This drawing is a compilation of records, information, and data located in various city, county, and state offices, and other sources affecting the area shown, and is to be used for reference purposes only. The City of Belle Plaine is not responsible for any inaccuracies herein contained.

Belle Plaine

Legend

City Limits

Water Valves

Watermain

WTF

Image ■ Red: Red

Green: Green
Blue: Blue

Water Hydrants

Watermain Casing

Water System Facilities

Elevated Water Storage

■ Ground Storage Reservoir
■ Booster Station
■ Wells
Parcels (2/15/2023)
Lot Lines
Minnesota River
Protected Waters
■ Public Water Basin
■ Public Water Wetland
Protected Waters Watercourse