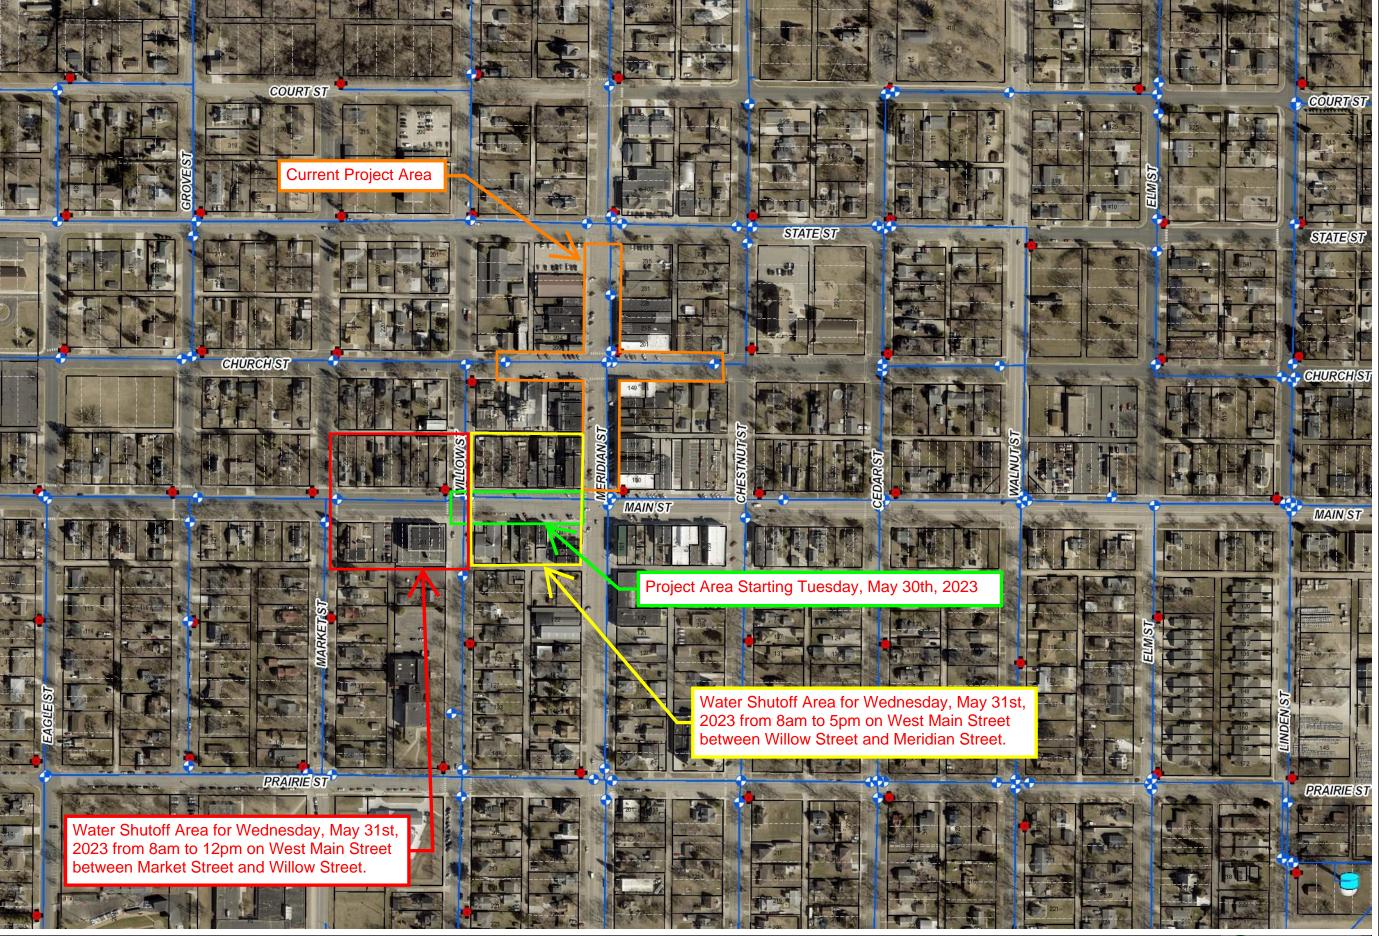

## Legend

- City Limits
- Water Valves
- Water Hydrants
- Watermain Casing
- Watermain

Water System Facilities

- WTF
- Elevated Water Storage Ground Storage Reservoir
- Booster Station
- Parcels (2/15/2023) Lot Lines
- Minnesota River
- Protected Waters
- Public Water Basin
- Public Water Wetland Protected Waters -
- Watercourse

## Image Red: Red

- Green: Green
- Blue: Blue

**Map Name** 



This drawing is neither a legally recorded map nor a survey and is not intended to be used as one. This drawing is a compilation of records, information, and data located in various city, county, and state offices, and other sources affecting the area shown, and is to be used for reference purposes only. The City of Belle Plaine is not responsible for any inaccuracies herein contained.



© Bo