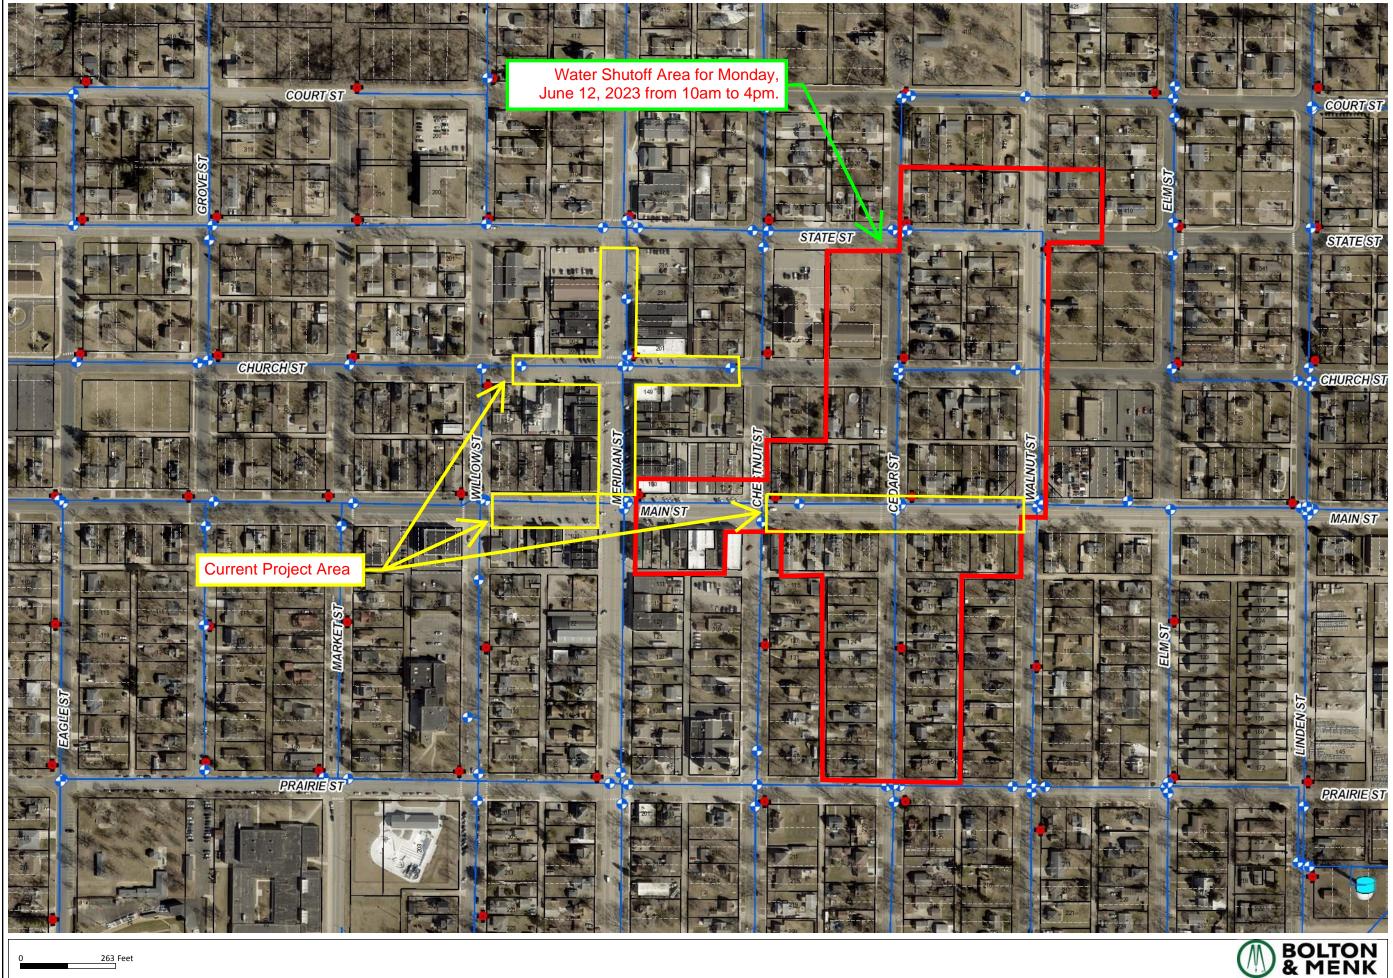

© Bolton & Menk, Inc - Web GIS 2/28/2023 11:01 AM

## Legend

- City Limits
- Water Valves
- Water Hydrants
- Watermain Casing
- Watermain
- Water System Facilities I WTF
- Elevated Water Storage
- Ground Storage Reservoir
- Booster Station
- Wells
- Parcels (2/15/2023)
- Lot Lines
- Minnesota River
- Protected Waters
- Public Water Basin
- Public Water Wetland
- Protected Waters -
- Watercourse
- Image
- Red: Red
- Green: Green
- Blue: Blue

## Map Name

Real People. Real Solutions.

This drawing is neither a legally recorded map nor a survey and is not intended to be used as one. This drawing is a compilation of records, information, and data located in various city, county, and state offices, and other sources affecting the area shown, and is to be used for reference purposes only. The City of Belle Plaine is not responsible for any inaccuracies herein contained.