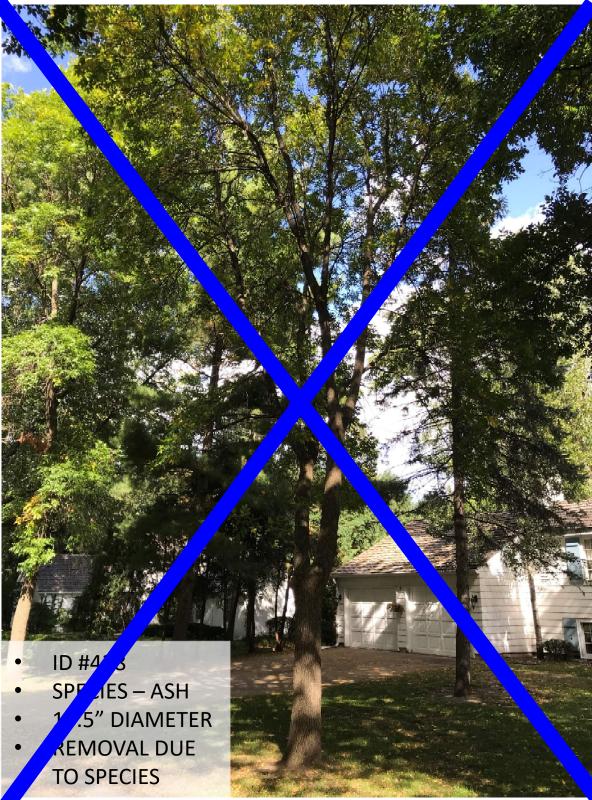

# 112 HAWTHORNE ROAD 117 HAWTHORNE ROAD

- ID #43 SPECIES
- SPECIES ASH
- 8.5" DIAME ER
- REMOVAL DU