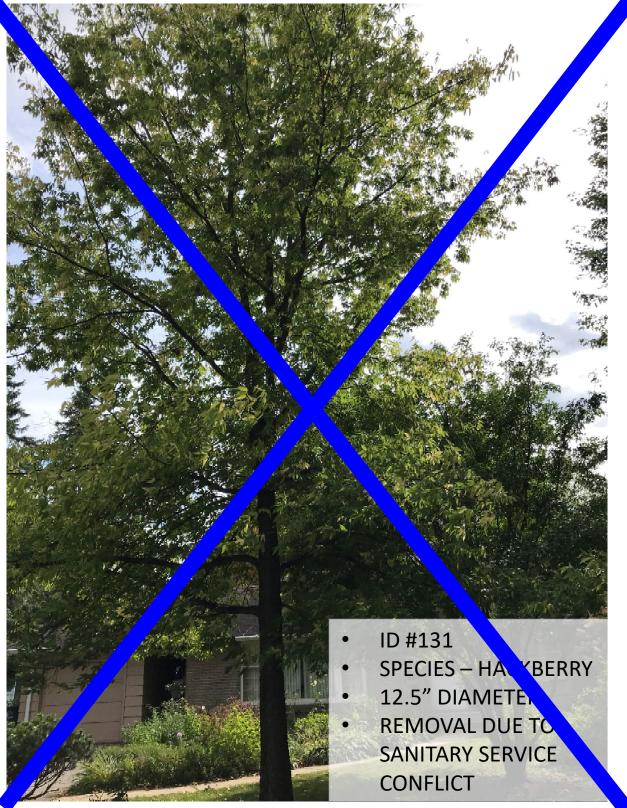

# 228 HAWTHORNE ROAD

| • | ID #454               |
|---|-----------------------|
| • | SPECIES – MAPLE       |
| • | 14.5" DIAMETER        |
| • | <b>REMOVAL DUE TO</b> |
|   | SANITARY SERVICE      |
|   | CONFLICT              |