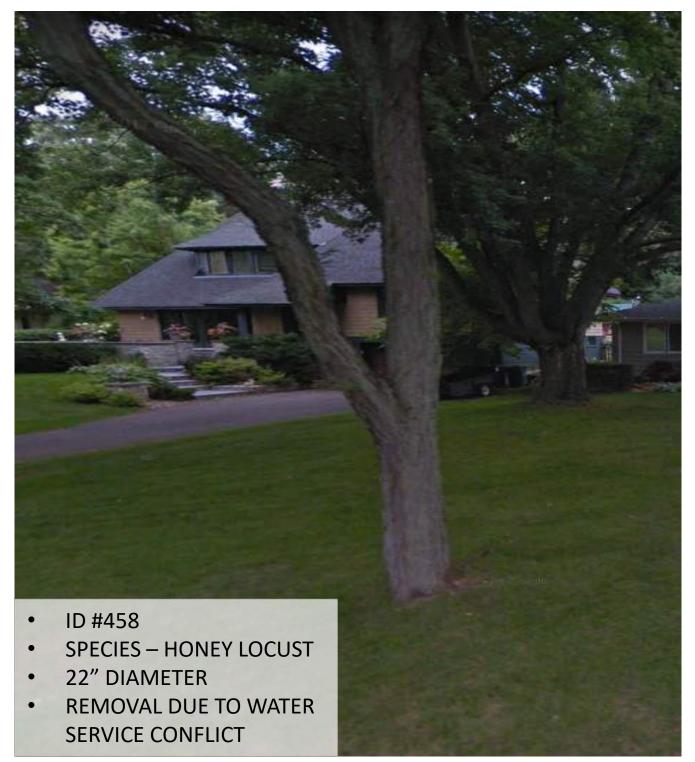

# 228 HAWTHORNE ROAD

| • | ID #454               |
|---|-----------------------|
| • | SPECIES – MAPLE       |
| • | 14.5" DIAMETER        |
| • | <b>REMOVAL DUE TO</b> |
|   | SANITARY SERVICE      |
|   | CONFLICT              |