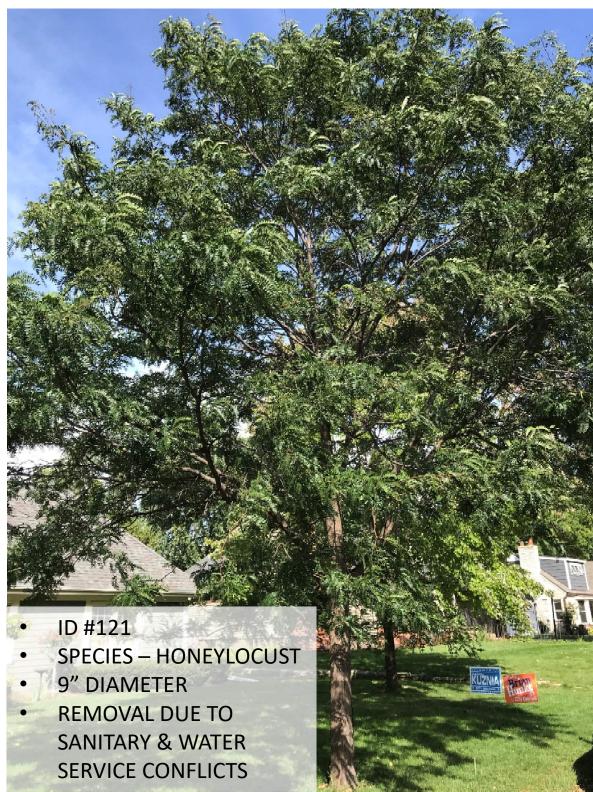

# 100 HAWTHORNE ROAD 101 HAWTHORNE ROAD

ID #106 SPECIES – MAPLE 16.5" DIAMETER REMOVAL DUE TO SANITARY & WATER SERVICE CONFLICTS