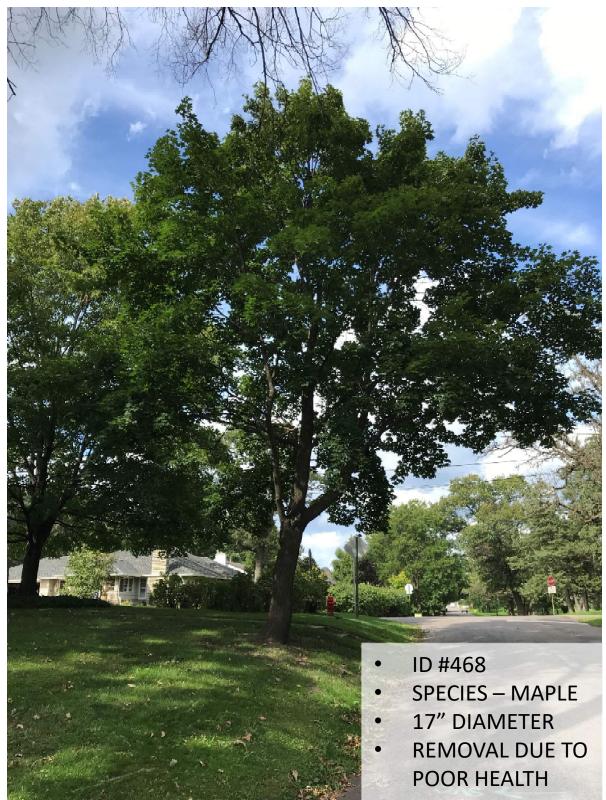

### **136 HAWTHORNE ROAD**

ID #416

- SPECIES MAPLE
- **36" DIAMETER**
- REMOVAL DUE TO SANITARY & WATER SERVICE CONFLICTS