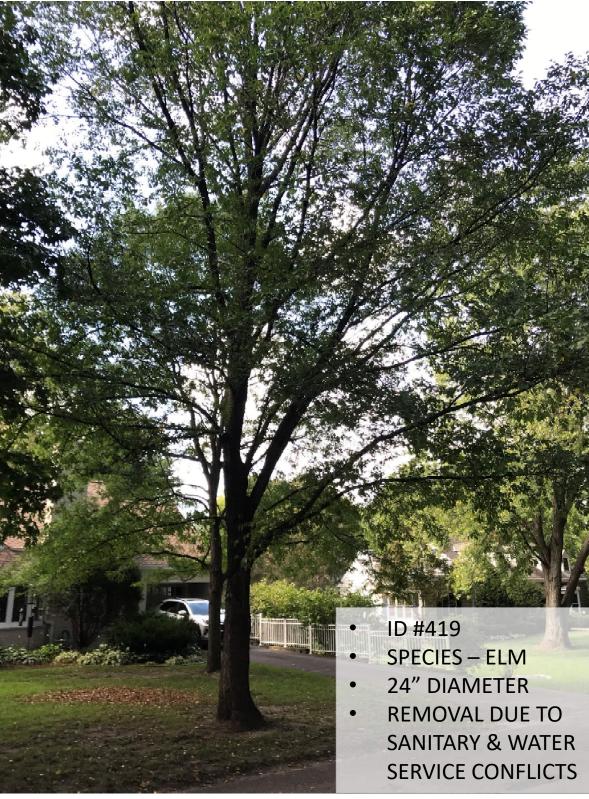

# Tree Impact Coordination Booklet 2020/2021 Interlachen Park Improvements





#### **19 HAWTHORNE ROAD 98 HAWTHORNE ROAD**





# 100 HAWTHORNE ROAD 101 HAWTHORNE ROAD





ID #106 SPECIES – MAPLE 16.5" DIAMETER REMOVAL DUE TO SANITARY & WATER SERVICE CONFLICTS

# 112 HAWTHORNE ROAD 117 HAWTHORNE ROAD





- ID #43 SPECIES
- SPECIES ASH
- 8.5" DIAME ER
- REMOVAL DU

#### **117 HAWTHORNE ROAD** 117 HAWTHORNE ROAD





# TREE SAVED - ASH TREATMENTTREE SAVED - ASH TREATMENT117 HAWTHORNE ROAD117 HAWTHORNE ROAD





# 125 HAWTHORNE ROAD 128 HAWTHORNE ROAD







### **136 HAWTHORNE ROAD**



ID #416

- SPECIES MAPLE
- **36" DIAMETER**
- REMOVAL DUE TO SANITARY & WATER SERVICE CONFLICTS

## 144 HAWTHORNE ROAD 214 HAWTHORNE ROAD





ID #489
SPECIES – MAPLE
8" DIAMETER
REMOVAL DUE TO WATER SERVICE CONFLICT





# 228 HAWTHORNE ROAD













| • | ID #454               |
|---|-----------------------|
| • | SPECIES – MAPLE       |
| • | 14.5" DIAMETER        |
| • | <b>REMOVAL DUE TO</b> |
|   | SANITARY SERVICE      |
|   | CONFLICT              |





# TREE SAVED - NO LONGER CONFLICT TREE