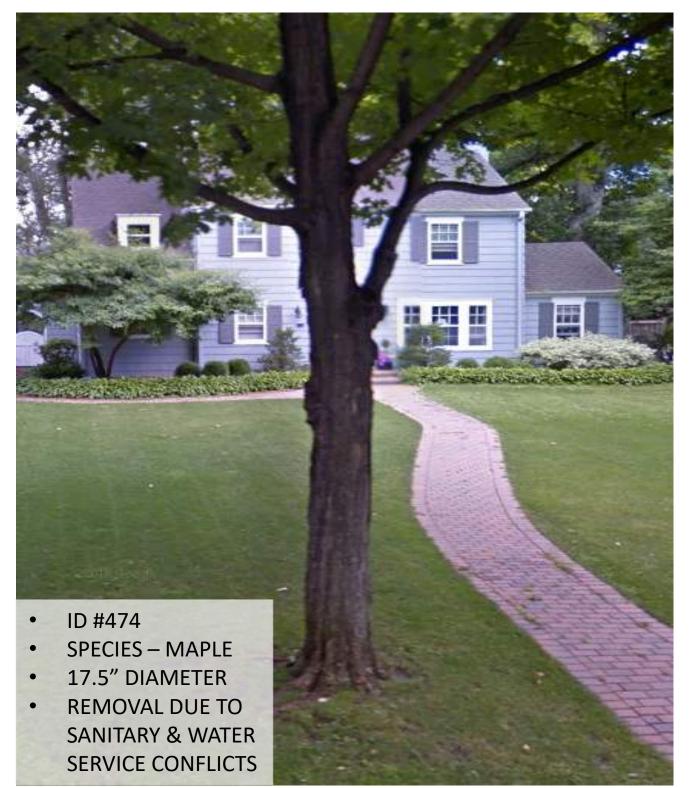

# 100 HAWTHORNE ROAD 101 HAWTHORNE ROAD

ID #106 SPECIES – MAPLE 16.5" DIAMETER REMOVAL DUE TO SANITARY & WATER SERVICE CONFLICTS