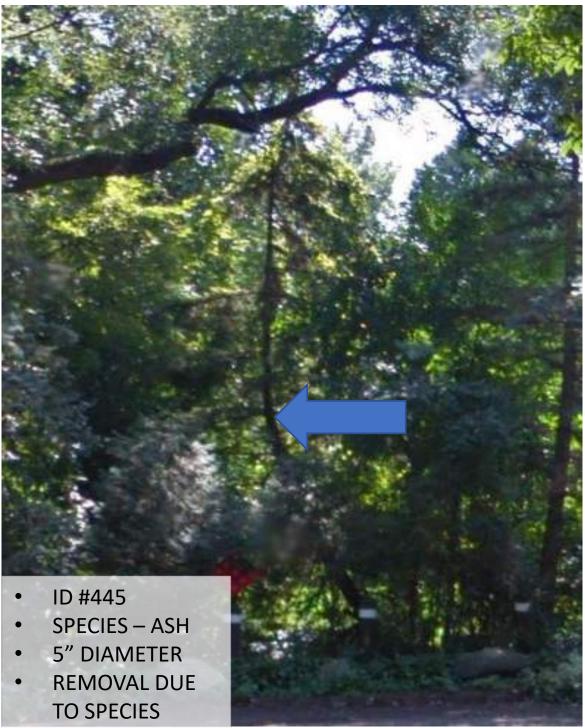

# 112 HAWTHORNE ROAD 117 HAWTHORNE ROAD

- ID #43 SPECIES
- SPECIES ASH
- 8.5" DIAME ER
- REMOVAL DU