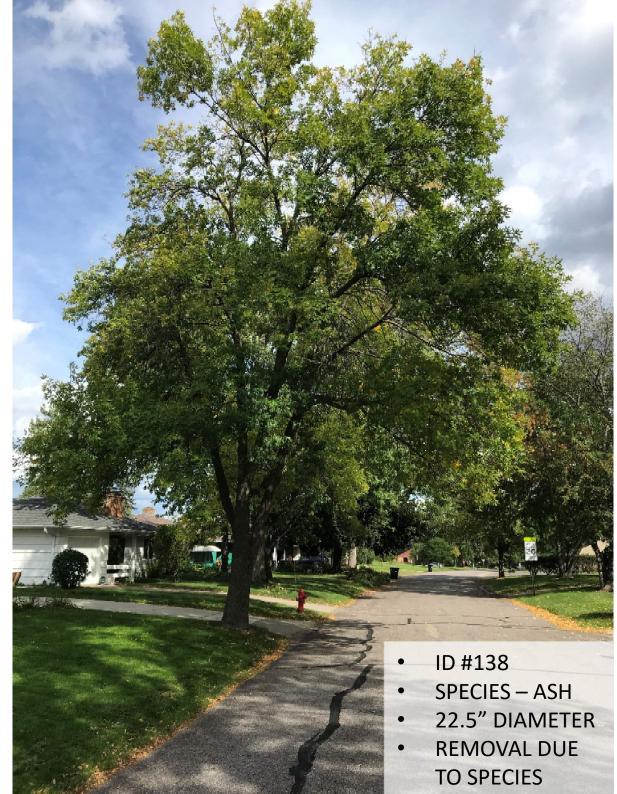

### **1327 BOYCE STREET**

ID #120 SPECIES – ASH 33" DIAMETER REMOVAL DUE TO SPECIES