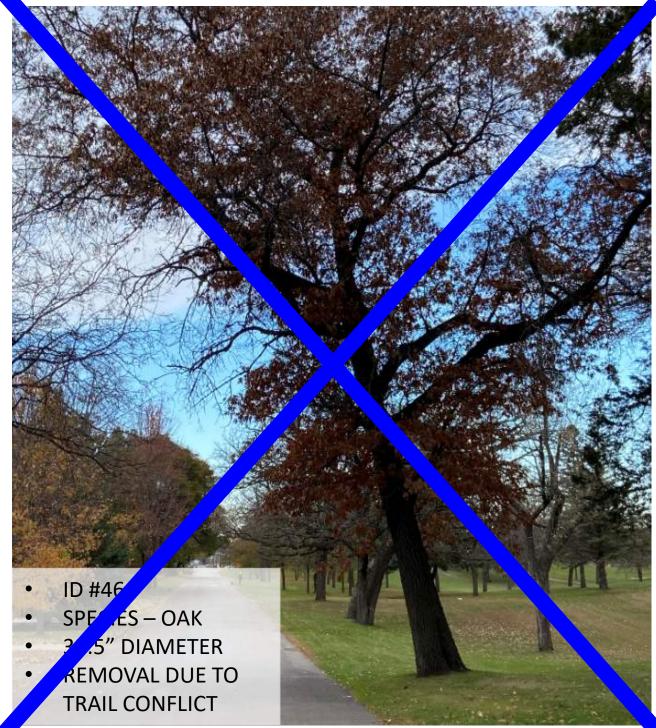

ES ASH
- 8.5" DIAME ER
- REMOVAL DU

#### **117 HAWTHORNE ROAD** 117 HAWTHORNE ROAD





# TREE SAVED - ASH TREATMENTTREE SAVED - ASH TREATMENT117 HAWTHORNE ROAD117 HAWTHORNE ROAD





# 125 HAWTHORNE ROAD 128 HAWTHORNE ROAD







### **136 HAWTHORNE ROAD**



ID #416

- SPECIES MAPLE
- **36" DIAMETER**
- REMOVAL DUE TO SANITARY & WATER SERVICE CONFLICTS

## 144 HAWTHORNE ROAD 214 HAWTHORNE ROAD





ID #489
SPECIES – MAPLE
8" DIAMETER
REMOVAL DUE TO WATER SERVICE CONFLICT





# 228 HAWTHORNE ROAD













| • | ID #454               |
|---|-----------------------|
| • | SPECIES – MAPLE       |
| • | 14.5" DIAMETER        |
| • | <b>REMOVAL DUE TO</b> |
|   | SANITARY SERVICE      |
|   | CONFLICT              |





# TREE SAVED - NO LONGER CONFLICT TREE SAVED - NO LONGER CONFLICT





### 200 MEADOWBROOK ROAD 212 MEADOWBROOK ROAD





### 216 MEADOWBROOK ROAD 216 MEADOWBROOK ROAD





#### **TREE SAVED - NO LONGER CONFLICT SANITARY SERVICE - VERIFIED WITH TV INSPECTION** 216 MEADOWBROOK ROAD 248 MEADOWBROOK ROAD





### 248 MEADOWBROOK ROAD 248 MEADOWBROOK ROAD





#### TREE SAVED - NO LONGER CONFLICT SANITARY SERVICE - VERIFIED WITH TV INSPECTION 1310 PRESTON LANE





### **1401 PRESTON LANE**







## **1615 PRESTON LANE**







## 1321 BOYCE STREET



### **1327 BOYCE STREET**



ID #120 SPECIES – ASH 33" DIAMETER REMOVAL DUE TO SPECIES

### 1405 BOYCE STREET



### 1409 BOYCE STREET



## 1417 BOYCE STREET



# 121 BLAKE ROAD S