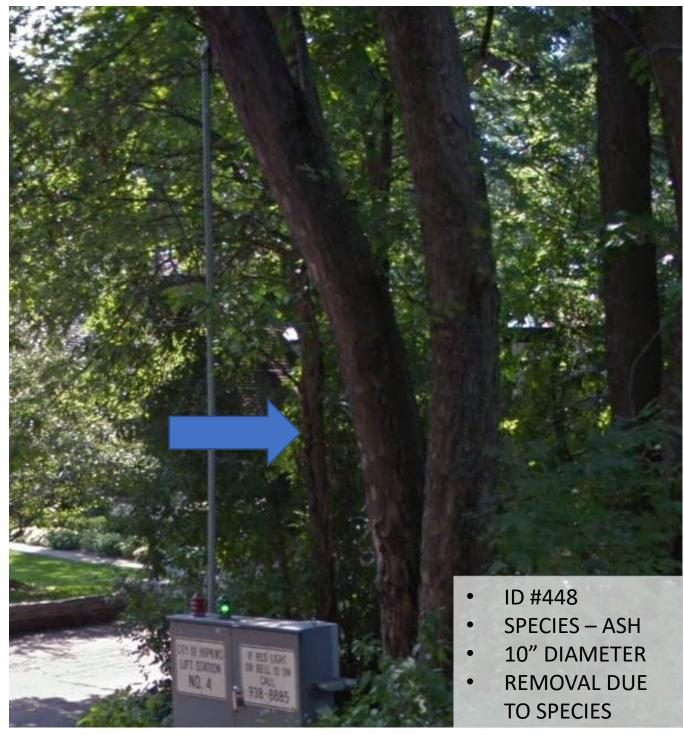

## 144 HAWTHORNE ROAD 214 HAWTHORNE ROAD

ID #489
SPECIES – MAPLE
8" DIAMETER
REMOVAL DUE TO WATER SERVICE CONFLICT