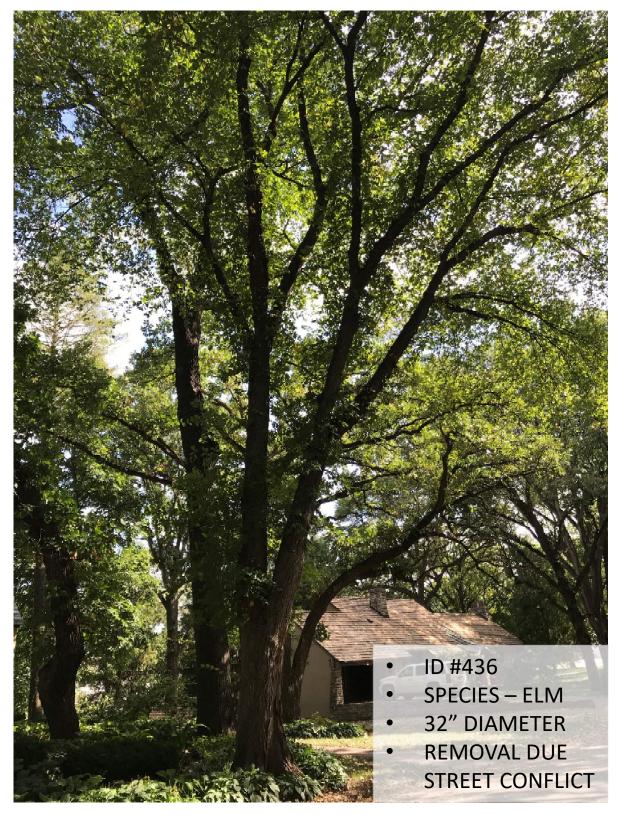

# 112 HAWTHORNE ROAD 117 HAWTHORNE ROAD

- ID #43 SPECIES
- SPECIES ASH
- 8.5" DIAME ER
- REMOVAL DU