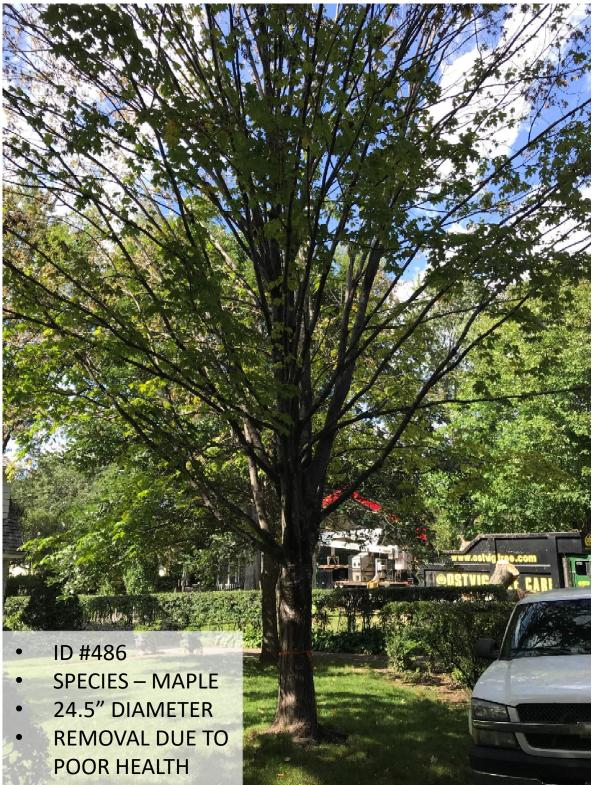

### **136 HAWTHORNE ROAD**

ID #416

- SPECIES MAPLE
- **36" DIAMETER**
- REMOVAL DUE TO SANITARY & WATER SERVICE CONFLICTS