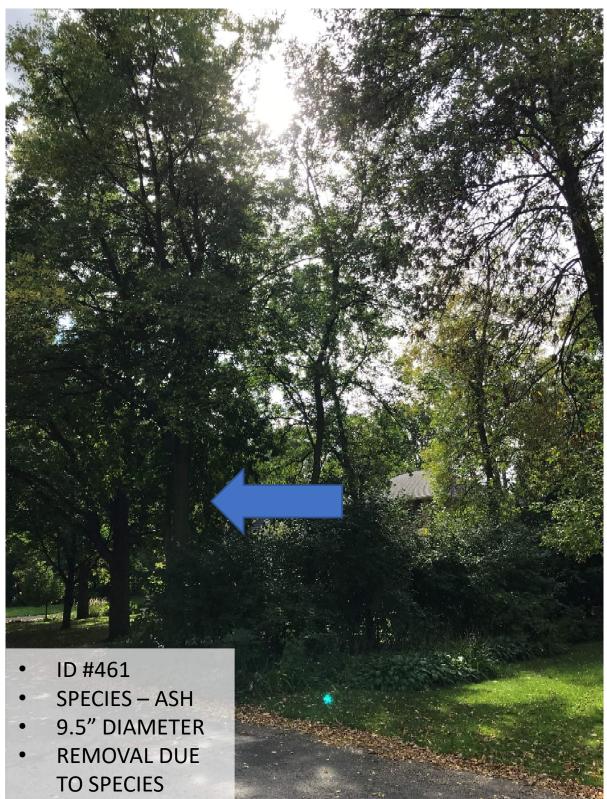

# 112 HAWTHORNE ROAD 117 HAWTHORNE ROAD

- ID #43 SPECIES
- SPECIES ASH
- 8.5" DIAME ER
- REMOVAL DU