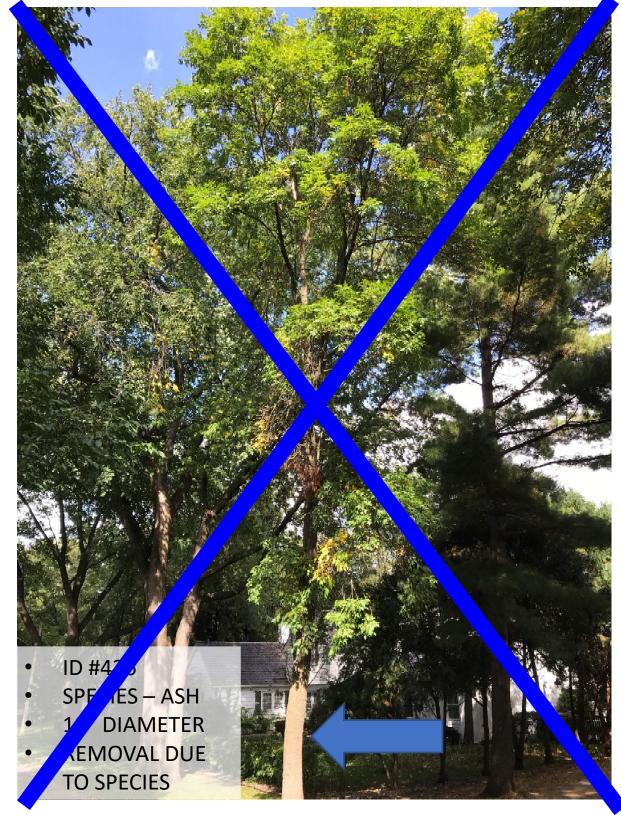

# 112 HAWTHORNE ROAD 117 HAWTHORNE ROAD

- ID #43 SPECIES
- SPECIES ASH
- 8.5" DIAME ER
- REMOVAL DU