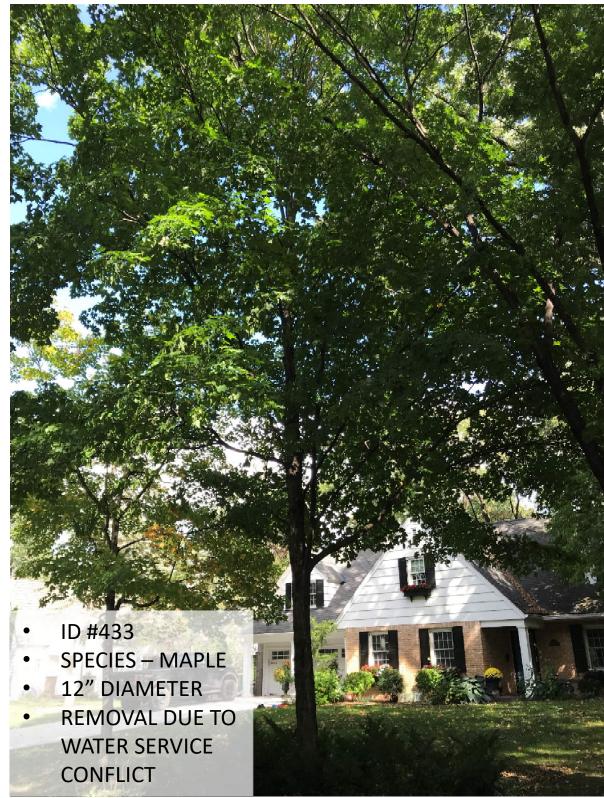

## 144 HAWTHORNE ROAD 214 HAWTHORNE ROAD

ID #489
SPECIES – MAPLE
8" DIAMETER
REMOVAL DUE TO WATER SERVICE CONFLICT