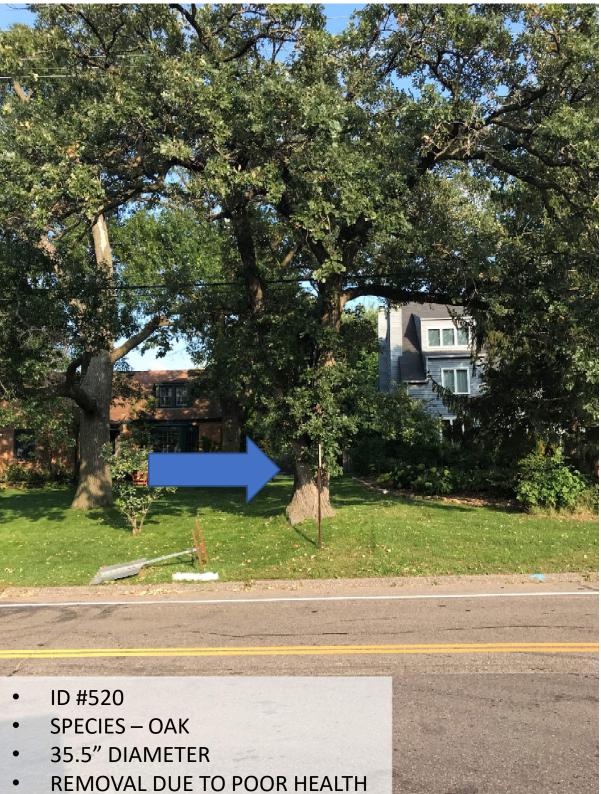

| SANITARY SERVICE      |
|   | CONFLICT              |





# TREE SAVED - NO LONGER CONFLICT TREE SAVED - NO LONGER CONFLICT





### 200 MEADOWBROOK ROAD 212 MEADOWBROOK ROAD





### 216 MEADOWBROOK ROAD 216 MEADOWBROOK ROAD





#### **TREE SAVED - NO LONGER CONFLICT SANITARY SERVICE - VERIFIED WITH TV INSPECTION** 216 MEADOWBROOK ROAD 248 MEADOWBROOK ROAD





### 248 MEADOWBROOK ROAD 248 MEADOWBROOK ROAD





#### TREE SAVED - NO LONGER CONFLICT SANITARY SERVICE - VERIFIED WITH TV INSPECTION 1310 PRESTON LANE





### **1401 PRESTON LANE**







## **1615 PRESTON LANE**







## 1321 BOYCE STREET



### **1327 BOYCE STREET**



ID #120 SPECIES – ASH 33" DIAMETER REMOVAL DUE TO SPECIES

### 1405 BOYCE STREET



### 1409 BOYCE STREET



## 1417 BOYCE STREET



# 121 BLAKE ROAD S