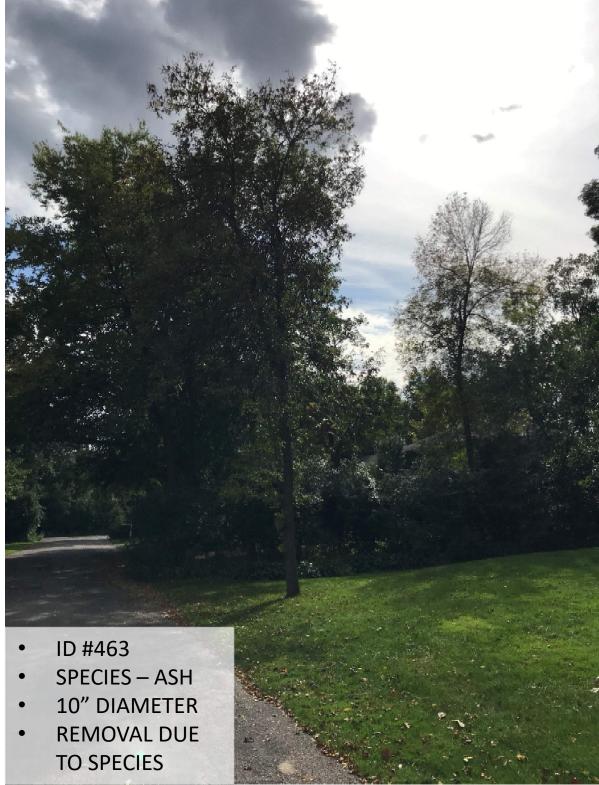

### **1327 BOYCE STREET**

ID #120 SPECIES – ASH 33" DIAMETER REMOVAL DUE TO SPECIES