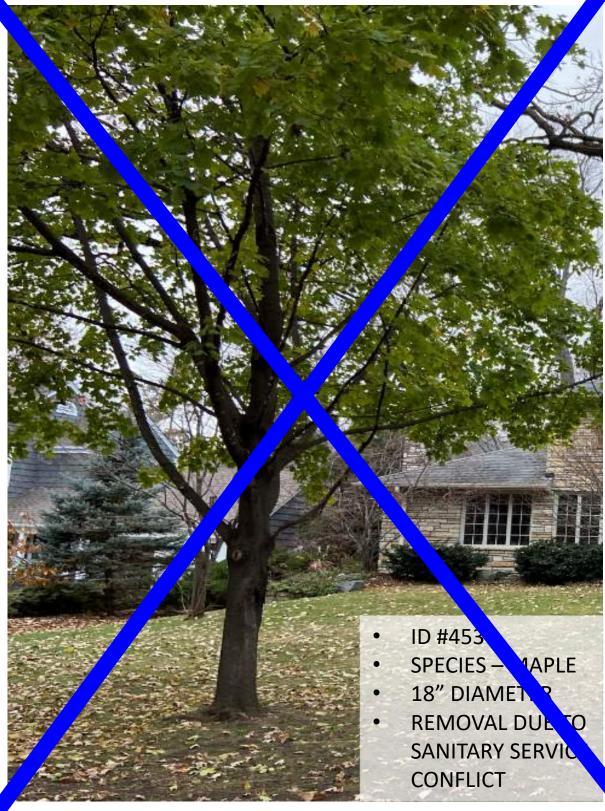

# 100 HAWTHORNE ROAD 101 HAWTHORNE ROAD

ID #106 SPECIES – MAPLE 16.5" DIAMETER REMOVAL DUE TO SANITARY & WATER SERVICE CONFLICTS