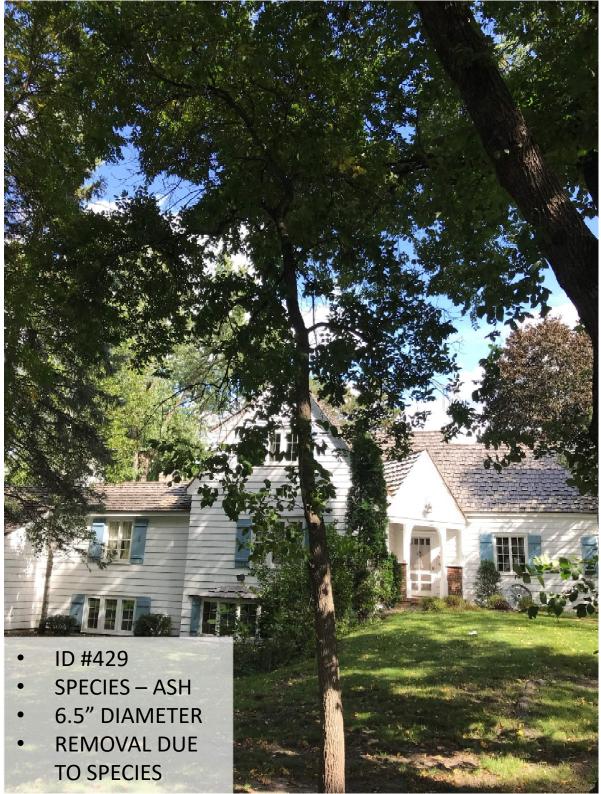

# 112 HAWTHORNE ROAD 117 HAWTHORNE ROAD

- ID #43 SPECIES
- SPECIES ASH
- 8.5" DIAME ER
- REMOVAL DU