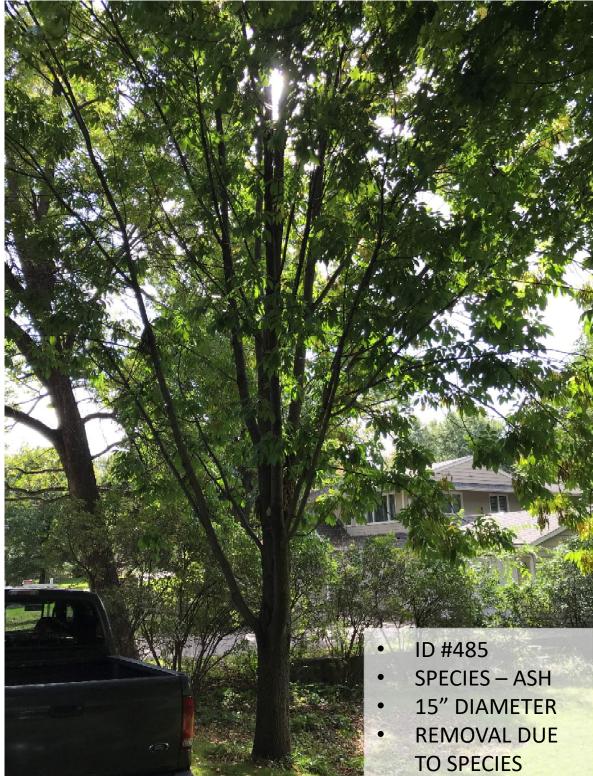

### **1327 BOYCE STREET**

ID #120 SPECIES – ASH 33" DIAMETER REMOVAL DUE TO SPECIES