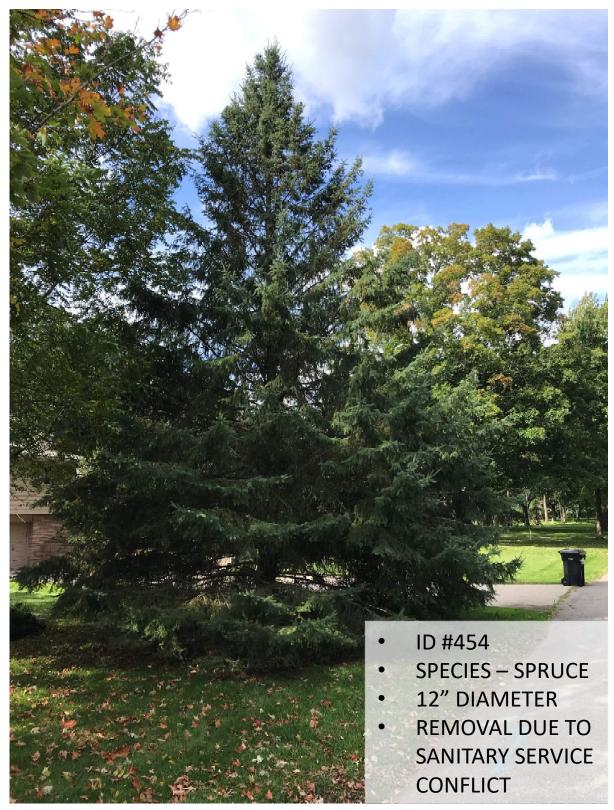

# 228 HAWTHORNE ROAD

| • | ID #454               |
|---|-----------------------|
| • | SPECIES – MAPLE       |
| • | 14.5" DIAMETER        |
| • | <b>REMOVAL DUE TO</b> |
|   | SANITARY SERVICE      |
|   | CONFLICT              |