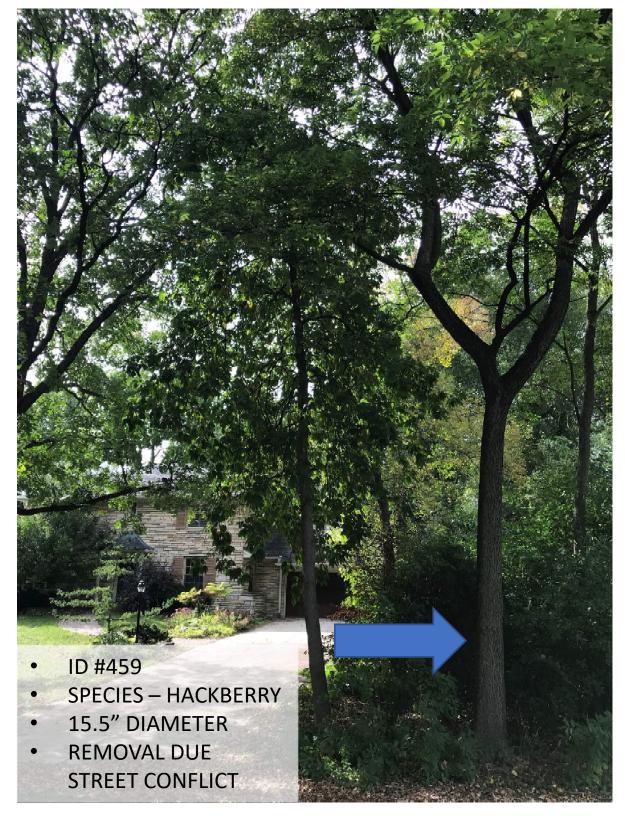

ASH TREATMENTTREE SAVED - ASH TREATMENT117 HAWTHORNE ROAD117 HAWTHORNE ROAD





# 125 HAWTHORNE ROAD 128 HAWTHORNE ROAD







### **136 HAWTHORNE ROAD**



ID #416

- SPECIES MAPLE
- **36" DIAMETER**
- REMOVAL DUE TO SANITARY & WATER SERVICE CONFLICTS

## 144 HAWTHORNE ROAD 214 HAWTHORNE ROAD





ID #489
SPECIES – MAPLE
8" DIAMETER
REMOVAL DUE TO WATER SERVICE CONFLICT





# 228 HAWTHORNE ROAD













| • | ID #454               |
|---|-----------------------|
| • | SPECIES – MAPLE       |
| • | 14.5" DIAMETER        |
| • | <b>REMOVAL DUE TO</b> |
|   | SANITARY SERVICE      |
|   | CONFLICT              |





# TREE SAVED - NO LONGER CONFLICT TREE SAVED - NO LONGER CONFLICT





### 200 MEADOWBROOK ROAD 212 MEADOWBROOK ROAD





### 216 MEADOWBROOK ROAD 216 MEADOWBROOK ROAD





#### **TREE SAVED - NO LONGER CONFLICT SANITARY SERVICE - VERIFIED WITH TV INSPECTION** 216 MEADOWBROOK ROAD 248 MEADOWBROOK ROAD





### 248 MEADOWBROOK ROAD 248 MEADOWBROOK ROAD





#### TREE SAVED - NO LONGER CONFLICT SANITARY SERVICE - VERIFIED WITH TV INSPECTION 1310 PRESTON LANE





### **1401 PRESTON LANE**







## **1615 PRESTON LANE**







## 1321 BOYCE STREET



### **1327 BOYCE STREET**



ID #120 SPECIES – ASH 33" DIAMETER REMOVAL DUE TO SPECIES

### 1405 BOYCE STREET



### 1409 BOYCE STREET



## 1417 BOYCE STREET



# 121 BLAKE ROAD S