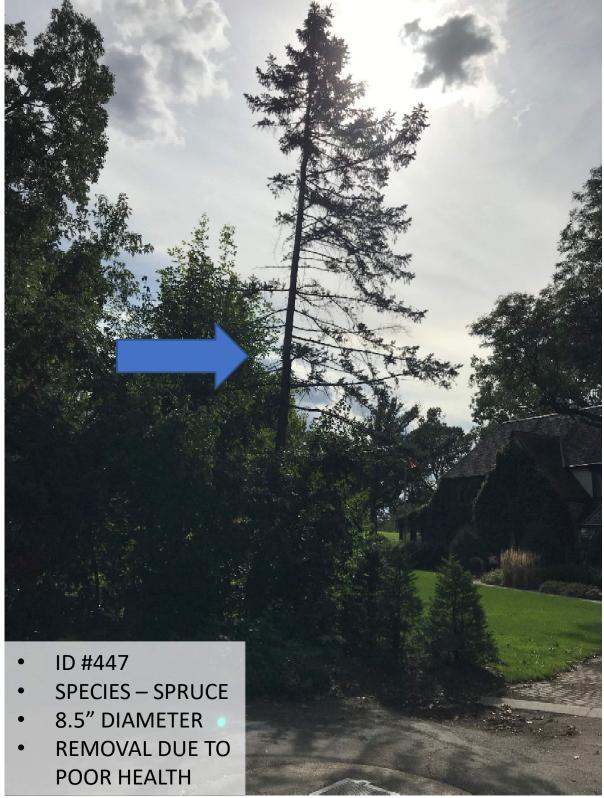

36 HAWTHORNE ROAD**



ID #416

- SPECIES MAPLE
- **36" DIAMETER**
- REMOVAL DUE TO SANITARY & WATER SERVICE CONFLICTS

## 144 HAWTHORNE ROAD 214 HAWTHORNE ROAD





ID #489
SPECIES – MAPLE
8" DIAMETER
REMOVAL DUE TO WATER SERVICE CONFLICT





# 228 HAWTHORNE ROAD













| • | ID #454               |
|---|-----------------------|
| • | SPECIES – MAPLE       |
| • | 14.5" DIAMETER        |
| • | <b>REMOVAL DUE TO</b> |
|   | SANITARY SERVICE      |
|   | CONFLICT              |





# TREE SAVED - NO LONGER CONFLICT TREE SAVED - NO LONGER CONFLICT





### 200 MEADOWBROOK ROAD 212 MEADOWBROOK ROAD





### 216 MEADOWBROOK ROAD 216 MEADOWBROOK ROAD





#### **TREE SAVED - NO LONGER CONFLICT SANITARY SERVICE - VERIFIED WITH TV INSPECTION** 216 MEADOWBROOK ROAD 248 MEADOWBROOK ROAD





### 248 MEADOWBROOK ROAD 248 MEADOWBROOK ROAD





#### TREE SAVED - NO LONGER CONFLICT SANITARY SERVICE - VERIFIED WITH TV INSPECTION 1310 PRESTON LANE





### **1401 PRESTON LANE**







## **1615 PRESTON LANE**







## 1321 BOYCE STREET



### **1327 BOYCE STREET**



ID #120 SPECIES – ASH 33" DIAMETER REMOVAL DUE TO SPECIES

### 1405 BOYCE STREET



### 1409 BOYCE STREET



## 1417 BOYCE STREET



# 121 BLAKE ROAD S