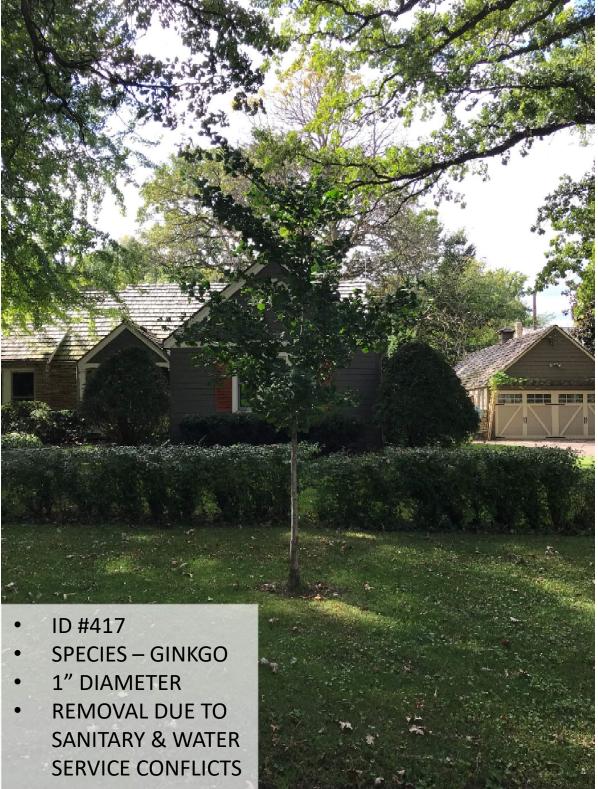

# 100 HAWTHORNE ROAD 101 HAWTHORNE ROAD

ID #106 SPECIES – MAPLE 16.5" DIAMETER REMOVAL DUE TO SANITARY & WATER SERVICE CONFLICTS