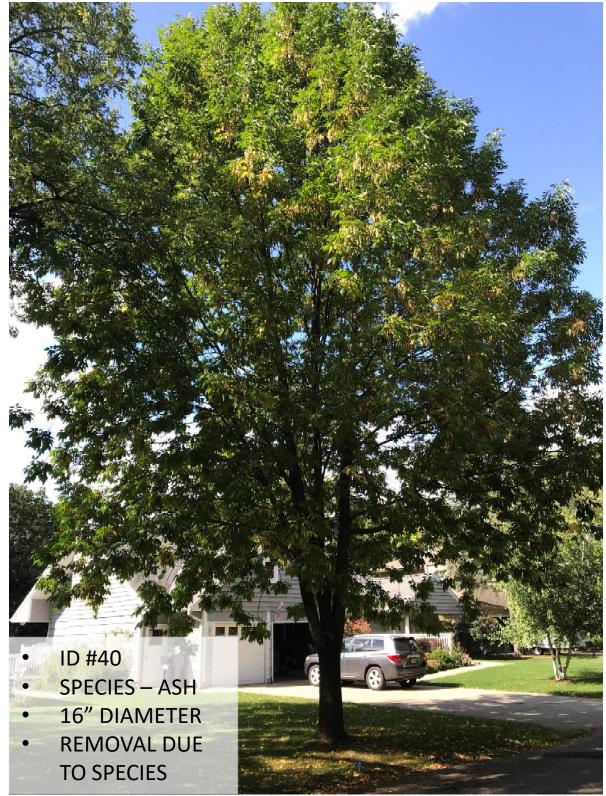

# Tree Impact Coordination Booklet 2020/2021 Interlachen Park Improvements





#### **19 HAWTHORNE ROAD 98 HAWTHORNE ROAD**





# 100 HAWTHORNE ROAD 101 HAWTHORNE ROAD





ID #106 SPECIES – MAPLE 16.5" DIAMETER REMOVAL DUE TO SANITARY & WATER SERVICE CONFLICTS

# 112 HAWTHORNE ROAD 117 HAWTHORNE ROAD





- ID #43 SPECIES
- SPECIES ASH
- 8.5" DIAME ER
- REMOVAL DU

#### **117 HAWTHORNE ROAD** 117 HAWTHORNE ROAD





# TREE SAVED - ASH TREATMENTTREE SAVED - ASH TREATMENT117 HAWTHORNE ROAD117 HAWTHORNE ROAD





# 125 HAWTHORNE ROAD 128 HAWTHORNE ROAD







### **136 HAWTHORNE ROAD**



ID #416

- SPECIES MAPLE
- **36" DIAMETER**
- REMOVAL DUE TO SANITARY & WATER SERVICE CONFLICTS

## 144 HAWTHORNE ROAD 214 HAWTHORNE ROAD





ID #489
SPECIES – MAPLE
8" DIAMETER
REMOVAL DUE TO WATER SERVICE CONFLICT





# 228 HAWTHORNE ROAD













| • | ID #454               |
|---|-----------------------|
| • | SPECIES –