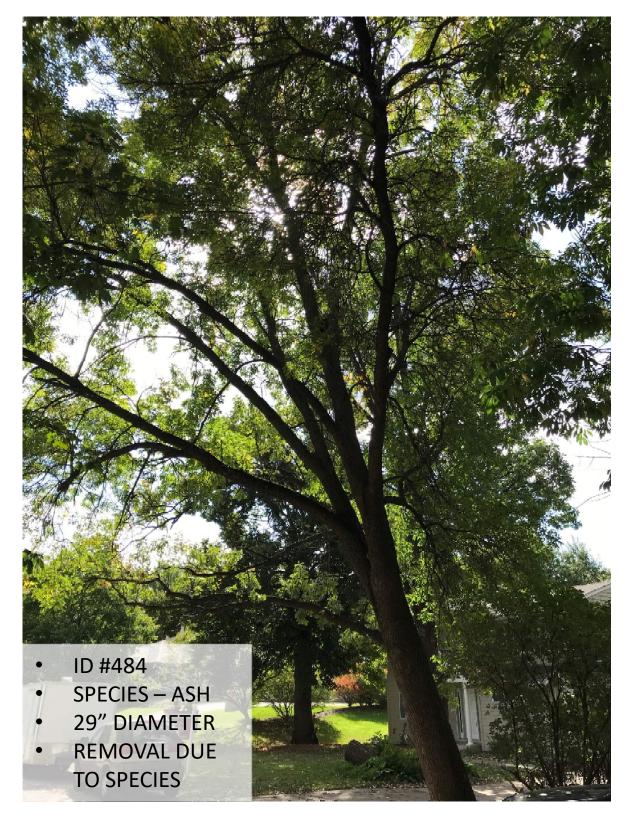

### **1327 BOYCE STREET**

ID #120 SPECIES – ASH 33" DIAMETER REMOVAL DUE TO SPECIES