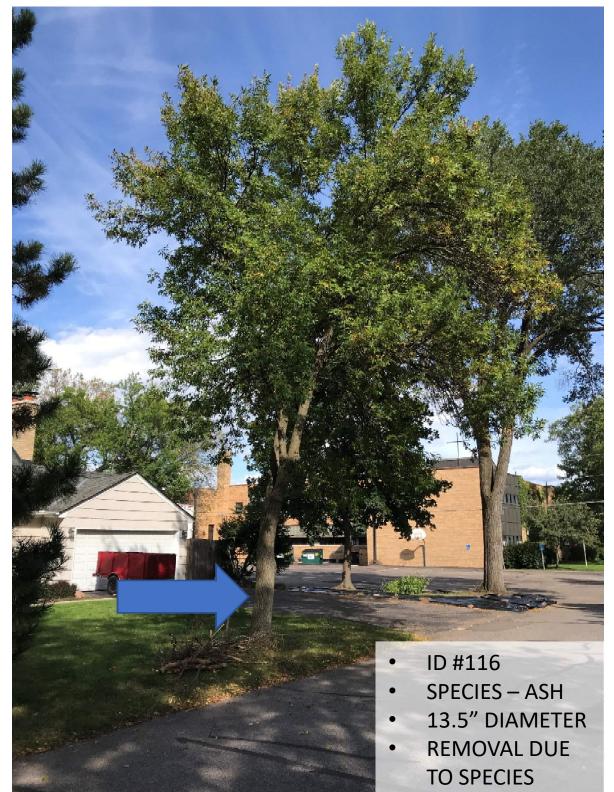

# 112 HAWTHORNE ROAD 117 HAWTHORNE ROAD

- ID #43 SPECIES
- SPECIES ASH
- 8.5" DIAME ER
- REMOVAL DU