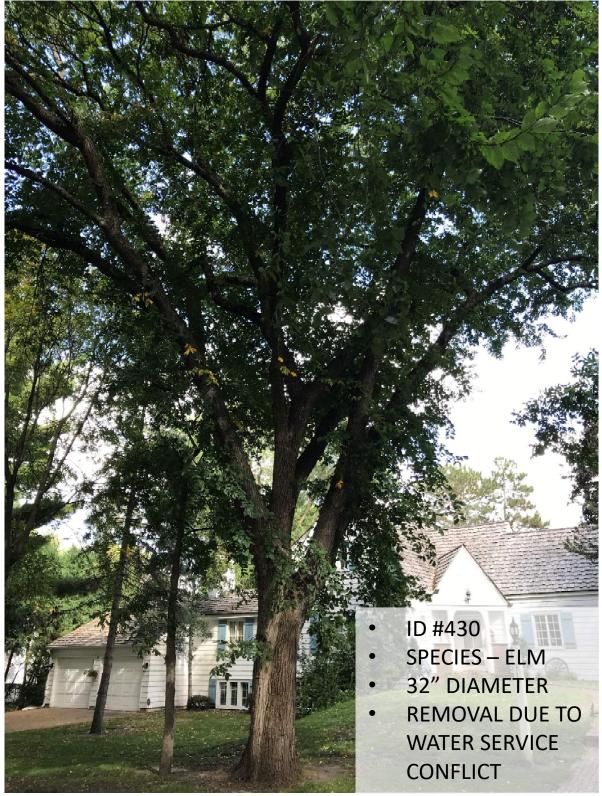

# Tree Impact Coordination Booklet 2020/2021 Interlachen Park Improvements





#### **19 HAWTHORNE ROAD 98 HAWTHORNE ROAD**





# 100 HAWTHORNE ROAD 101 HAWTHORNE ROAD





ID #106 SPECIES – MAPLE 16.5" DIAMETER REMOVAL DUE TO SANITARY & WATER SERVICE CONFLICTS

# 112 HAWTHORNE ROAD 117 HAWTHORNE ROAD





- ID #43 SPECIES
- SPECIES ASH
- 8.5" DIAME ER
- REMOVAL DU

#### **117 HAWTHORNE ROAD** 117 HAWTHORNE ROAD





# TREE SAVED - ASH TREATMENTTREE SAVED - ASH TREATMENT117 HAWTHORNE ROAD117 HAWTHORNE ROAD





# 125 HAWTHORNE ROAD 128 HAWTHORNE ROAD







### **136 HAWTHORNE ROAD**



ID #416

- SPECIES MAPLE
- **36" DIAMETER**
- REMOVAL DUE TO SANITARY & WATER SERVICE CONFLICTS

## 144 HAWTHORNE ROAD 214 HAWTHORNE ROAD





ID #489
SPECIES – MAPLE
8" DIAMETER
REMOVAL DUE TO WATER SERVICE CONFLICT





# 228 HAWTHORNE ROAD













| • | ID #454               |
|---|-----------------------|
| • | SPECIES – MAPLE       |
| • | 14.5" DIAMETER        |
| • | <b>REMOVAL DUE TO</b> |
|   | SANITARY SERVICE      |
|   | CONFLICT              |





# TREE SAVED - NO LONGER CONFLICT TREE SAVED - NO LONGER CONFLICT





### 200 MEADOWBROOK ROAD 212 MEADOWBROOK ROAD





### 216 MEADOWBROOK ROAD 216 M