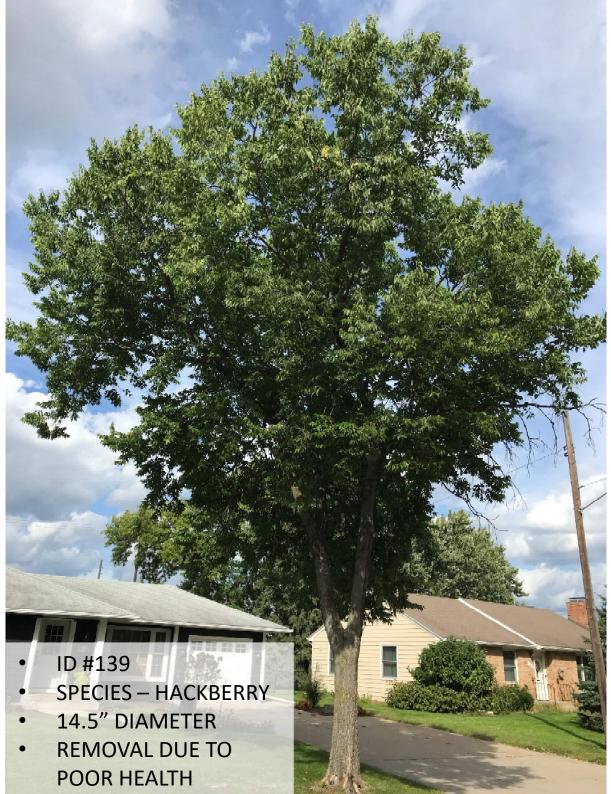

LE
8" DIAMETER
REMOVAL DUE TO WATER SERVICE CONFLICT





# 228 HAWTHORNE ROAD













| • | ID #454               |
|---|-----------------------|
| • | SPECIES – MAPLE       |
| • | 14.5" DIAMETER        |
| • | <b>REMOVAL DUE TO</b> |
|   | SANITARY SERVICE      |
|   | CONFLICT              |





# TREE SAVED - NO LONGER CONFLICT TREE SAVED - NO LONGER CONFLICT





### 200 MEADOWBROOK ROAD 212 MEADOWBROOK ROAD





### 216 MEADOWBROOK ROAD 216 MEADOWBROOK ROAD





#### **TREE SAVED - NO LONGER CONFLICT SANITARY SERVICE - VERIFIED WITH TV INSPECTION** 216 MEADOWBROOK ROAD 248 MEADOWBROOK ROAD





### 248 MEADOWBROOK ROAD 248 MEADOWBROOK ROAD





#### TREE SAVED - NO LONGER CONFLICT SANITARY SERVICE - VERIFIED WITH TV INSPECTION 1310 PRESTON LANE





### **1401 PRESTON LANE**







## **1615 PRESTON LANE**







## 1321 BOYCE STREET



### **1327 BOYCE STREET**



ID #120 SPECIES – ASH 33" DIAMETER REMOVAL DUE TO SPECIES

### 1405 BOYCE STREET



### 1409 BOYCE STREET



## 1417 BOYCE STREET



# 121 BLAKE ROAD S