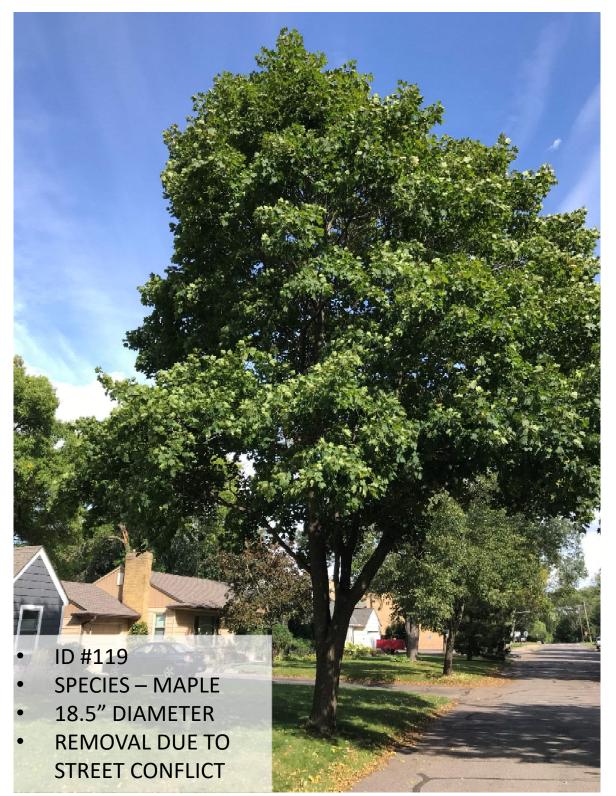

### **1327 BOYCE STREET**

ID #120 SPECIES – ASH 33" DIAMETER REMOVAL DUE TO SPECIES