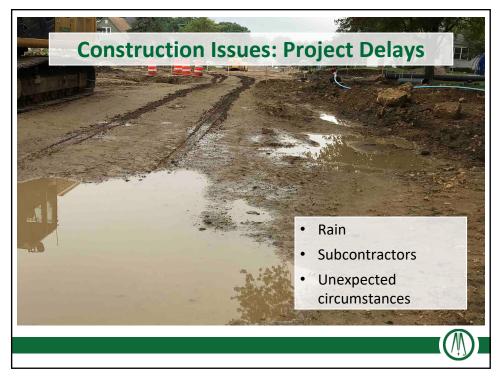

|
| Shape and Black Dirt                                 | Ш        |        |           |           |           |         |          |           |           |          |          |           |           |          | X       | x         |           |           |
| Seed, Sod, Fertilize                                 | ш        |        |           |           |           |         |          |           |           |          |          |           |           |          |         | x         | x         |           |
| Raise Castings                                       |          |        |           |           |           |         |          |           |           |          |          |           |           |          |         | X         | x         |           |













## **Construction Issues: Water/Sewer Services**

- Services replaced to R/W line
- Remaining service will be inspected, homeowner notified if replacement is required/recommended
- Replacement from R/W to home would be homeowner's responsibility
- Temporary Water





11







### **Construction Communication: RPR**

- Bolton & Menk will have a Resident Project Representative on site every day construction is taking place.
- Question, Comments or Concerns should be directed to the RPR.
   Contact information will be provided.
- Limit questions to the contractor, staff isn't always completely in the loop on what is happening, RPR is.





15

# Construction Communication: Newsletter | Policy | Policy