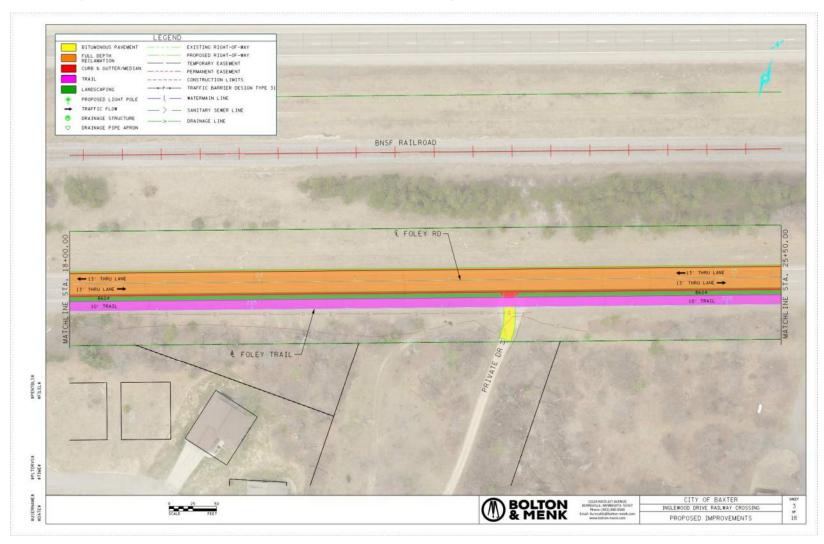

### **Proposed Improvements**

- Foley Road
  - 26' Wide partial urban section
  - 5' grass boulevard
  - 10' wide bituminous trail
  - Watermain 1,000' west of Knollwood Drive to Forthun Road
  - Sanitary Sewer Perch Lake lots at Inglewood Drive intersection
- Isle Drive & Forthun Road
  - Mini Roundabout replacing T-intersection

#### **Proposed Conditions – Isle Drive & Forthun Road**