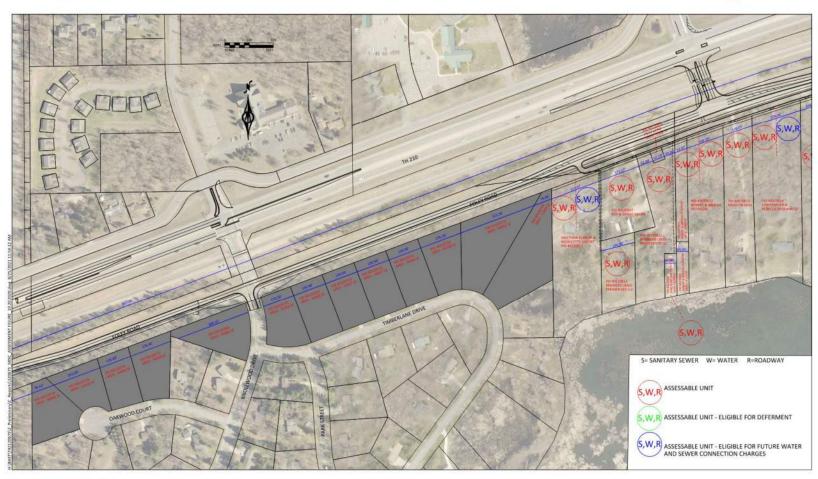

#### **Existing Conditions – Isle Drive & Forthun Road**

FOLEY ROAD & ISLE DRIVE/FORTHUN ROAD IMPROVEMENTS

Figure #8 Existing Conditions August 2021

### **Proposed Improvements**

- Foley Road
  - 26' Wide partial urban section
  - 5' grass boulevard
  - 10' wide bituminous trail
  - Watermain 1,000' west of Knollwood Drive to Forthun Road
  - Sanitary Sewer Perch Lake lots at Inglewood Drive intersection
- Isle Drive & Forthun Road
  - Mini Roundabout replacing T-intersection