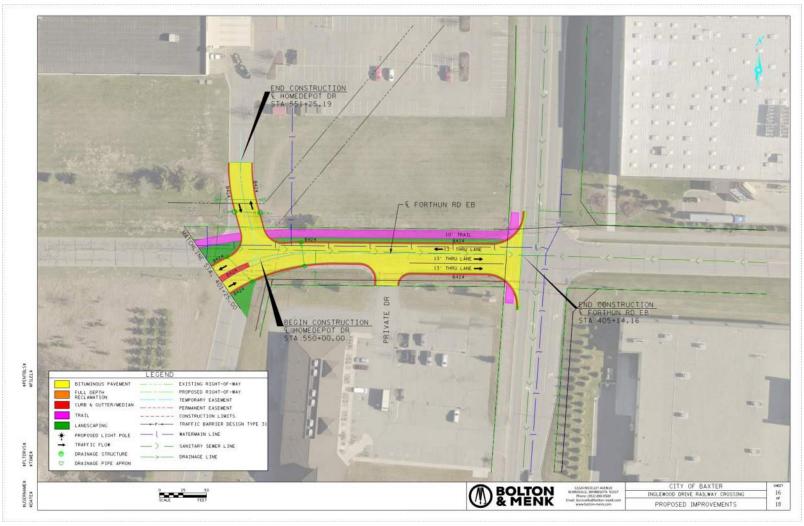

### **Proposed Improvements**

- Foley Road
  - 26' Wide partial urban section
  - 5' grass boulevard
  - 10' wide bituminous trail
  - Watermain 1,000' west of Knollwood Drive to Forthun Road
  - Sanitary Sewer Perch Lake lots at Inglewood Drive intersection
- Isle Drive & Forthun Road
  - Mini Roundabout replacing T-intersection

#### **Proposed Conditions – Isle Drive & Forthun Road**