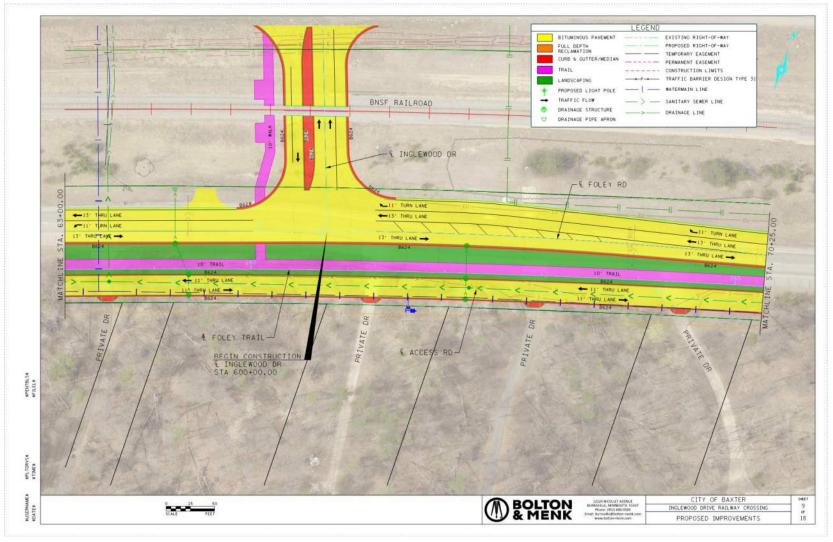

### **Existing Conditions - Foley Road**

- Foley Road throughout the project area is a 30' wide, partially urban, bituminous surfaced roadway.
- The pavement section is made up of 4" aggregate base and  $3 \frac{1}{2}$ " of bituminous.
- The north edge is a rural section with no curb/gutter and the south edge is currently curb/gutter. The roadway alignment parallels the existing highway and railway corridor with alignment adjustments near the Inglewood Drive area and at the Knollwood Drive intersection.
- Drainage structures are periodically located on the south side, with storm sewer piping conveying surface drainage northerly across the roadway into the joint roadway / railway ditch section along the north side.
- The roadway was constructed in 1998 by MnDOT in conjunction with the TH 210 improvements.
- A 10' wide bituminous surfaced non-motorized trail is located along the south edge of the roadway section, directly abutting the roadway curb/gutter. The proximity of the trail to the traveled roadway surface and lack of clear zone creates safety concerns and ADA compliance issues.

### **Proposed Improvements**

- Foley Road
  - 26' Wide partial urban section
  - 5' grass boulevard
  - 10' wide bituminous trail
  - Watermain 1,000' west of Knollwood Drive to Forthun Road
  - Sanitary Sewer Perch Lake lots at Inglewood Drive intersection
- Isle Drive & Forthun Road
  - Mini Roundabout replacing T-intersection