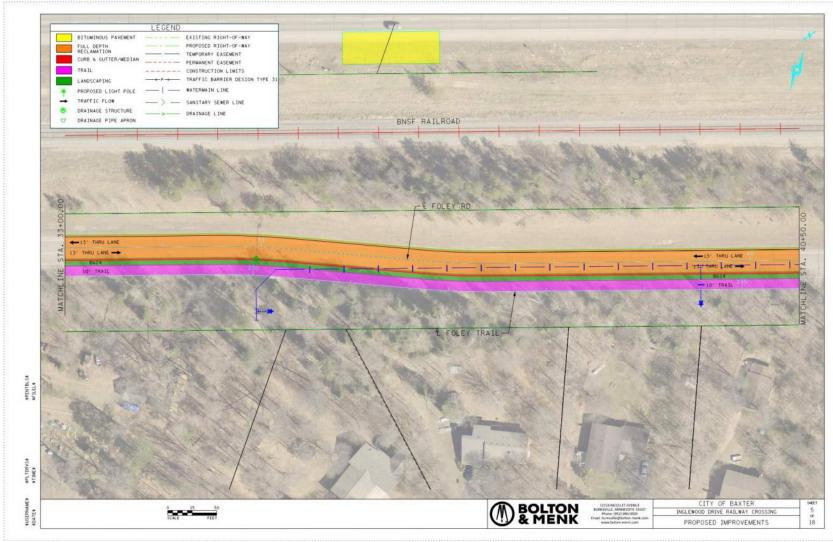

### **Proposed Improvements**

- Foley Road
  - 26' Wide partial urban section
  - 5' grass boulevard
  - 10' wide bituminous trail
  - Watermain 1,000' west of Knollwood Drive to Forthun Road
  - Sanitary Sewer Perch Lake lots at Inglewood Drive intersection
- Isle Drive & Forthun Road
  - Mini Roundabout replacing T-intersection

#### **Proposed Conditions – Isle Drive & Forthun Road**