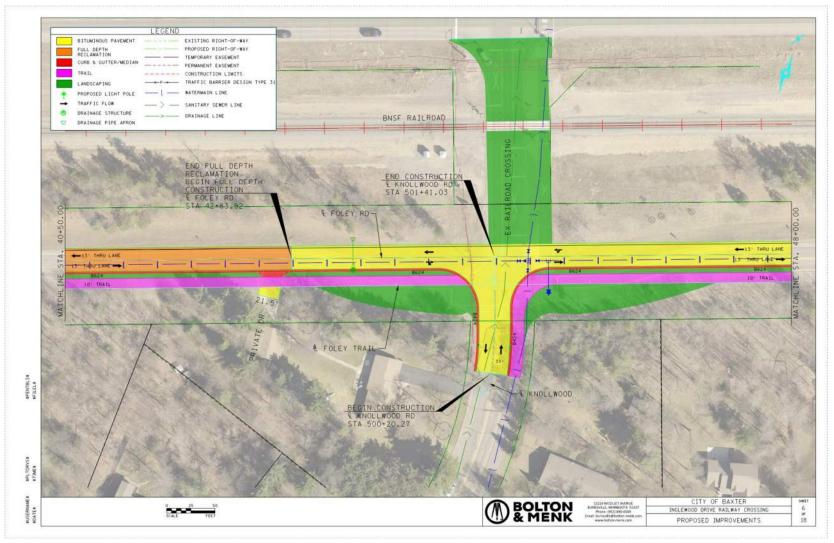

In conjunction with relocating the existing signalized intersection and railroad crossing at Knollwood Drive and TH 210 to the intersection of Inglewood Drive and TH 210 and extending Inglewood Drive southerly across TH 210 and the BNSF railway to Foley Road local improvements are being considered.

The purpose of this report is to review the feasibility of roadway, trail, storm sewer, and utility improvements to Foley Road both east and west of the extension, the existing Knollwood Drive roadway connection between TH 210 and Foley Road and railway crossing being removed, and realignment of the Forthun Road and Isle Drive intersection.

### **Proposed Improvements**

- Foley Road
  - 26' Wide partial urban section
  - 5' grass boulevard
  - 10' wide bituminous trail
  - Watermain 1,000' west of Knollwood Drive to Forthun Road
  - Sanitary Sewer Perch Lake lots at Inglewood Drive intersection
- Isle Drive & Forthun Road
  - Mini Roundabout replacing T-intersection