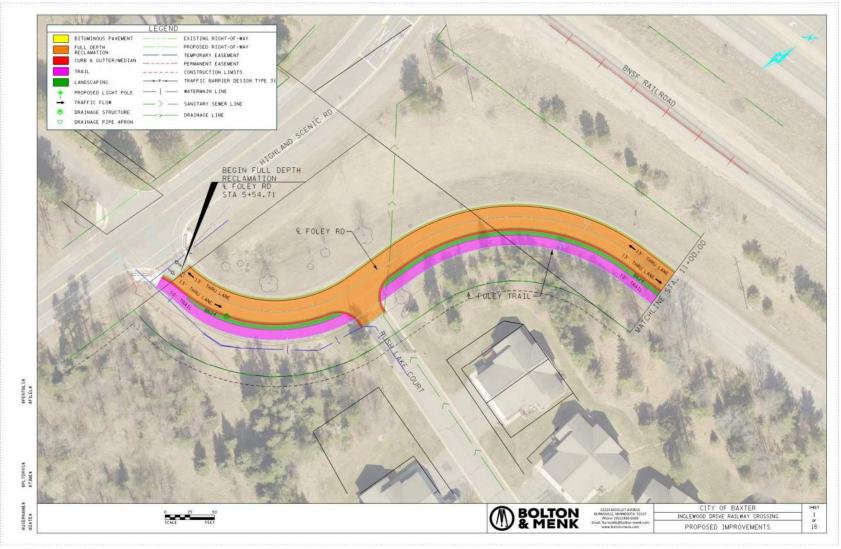

### **Proposed Improvements**

- Foley Road
  - 26' Wide partial urban section
  - 5' grass boulevard
  - 10' wide bituminous trail
  - Watermain 1,000' west of Knollwood Drive to Forthun Road
  - Sanitary Sewer Perch Lake lots at Inglewood Drive intersection
- Isle Drive & Forthun Road
  - Mini Roundabout replacing T-intersection

#### **Proposed Conditions – Isle Drive & Forthun Road**