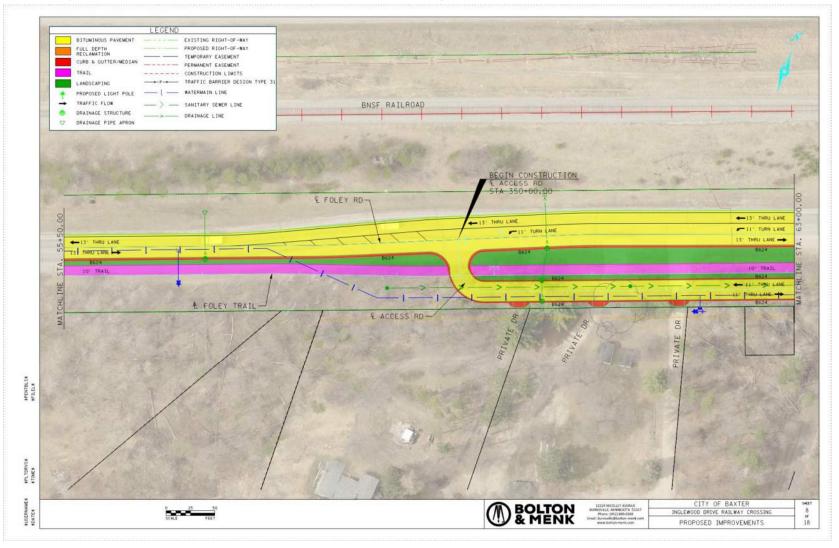

### **Existing Conditions - Foley Road**

- Foley Road throughout the project area is a 30' wide, partially urban, bituminous surfaced roadway.
- The pavement section is made up of 4" aggregate base and  $3 \frac{1}{2}$ " of bituminous.
- The north edge is a rural section with no curb/gutter and the south edge is currently curb/gutter. The roadway alignment parallels the existing highway and railway corridor with alignment adjustments near the Inglewood Drive area and at the Knollwood Drive intersection.
- Drainage structures are periodically located on the south side, with storm sewer piping conveying surface drainage northerly across the roadway into the joint roadway / railway ditch section along the north side.
- The roadway was constructed in 1998 by MnDOT in conjunction with the TH 210 improvements.
- A 10' wide bituminous surfaced non-motorized trail is located along the south edge of the roadway section, directly abutting the roadway curb/gutter. The proximity of the trail to the traveled roadway surface and lack of clear zone creates safety concerns and ADA compliance issues.

### **Proposed Improvements**

- Foley Road
  - 26' Wide partial urban section
  - 5' grass boulevard
  - 10' wide bituminous trail
  - Watermain 1,000' west of Knollwood Drive to Forthun Road
  - Sanitary Sewer Perch Lake lots at Inglewood Drive intersection
- Isle Drive & Forthun Road
  - Mini Roundabout replacing T-intersection