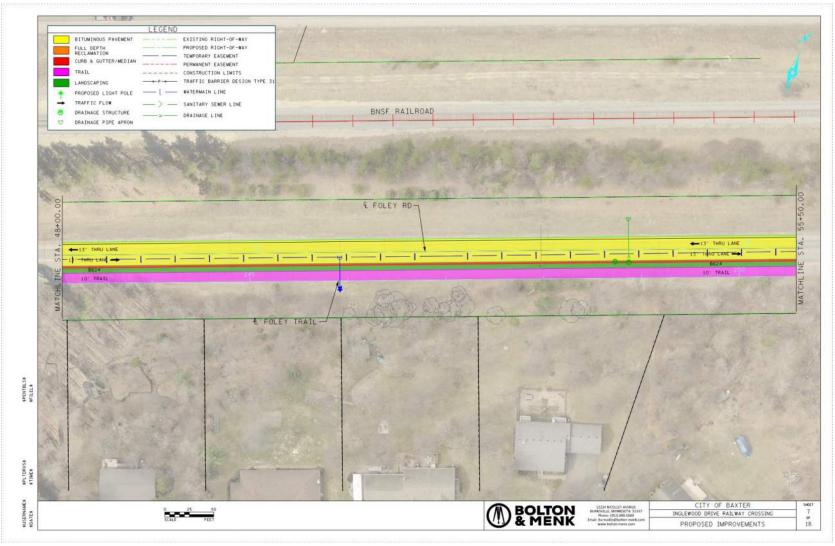

### **Existing Conditions - Foley Road**

- Foley Road throughout the project area is a 30' wide, partially urban, bituminous surfaced roadway.
- The pavement section is made up of 4" aggregate base and  $3 \frac{1}{2}$ " of bituminous.
- The north edge is a rural section with no curb/gutter and the south edge is currently curb/gutter. The roadway alignment parallels the existing highway and railway corridor with alignment adjustments near the Inglewood Drive area and at the Knollwood Drive intersection.
- Drainage structures are periodically located on the south side, with storm sewer piping conveying surface drainage northerly across the roadway into the joint roadway / railway ditch section along the north side.
- The roadway was constructed in 1998 by MnDOT in conjunction with the TH 210 improvements.
- A 10' wide bituminous surfaced non-motorized trail is located along the south edge of the roadway section, directly abutting the roadway curb/gutter. The proximity of the trail to the traveled roadway surface and lack of clear zone creates safety concerns and ADA compliance issues.

### **Proposed Improvements**

- Foley Road
  - 26' Wide partial urban section
  - 5' grass boulevard
  - 10' wide bituminous trail
  - Watermain 1,000' west of Knollwood Drive to Forthun Road
  - Sanitary Sewer Perch Lake lots at Inglewood Drive intersection
- Isle Drive & Forthun Road
  - Mini Roundabout replacing T-intersection