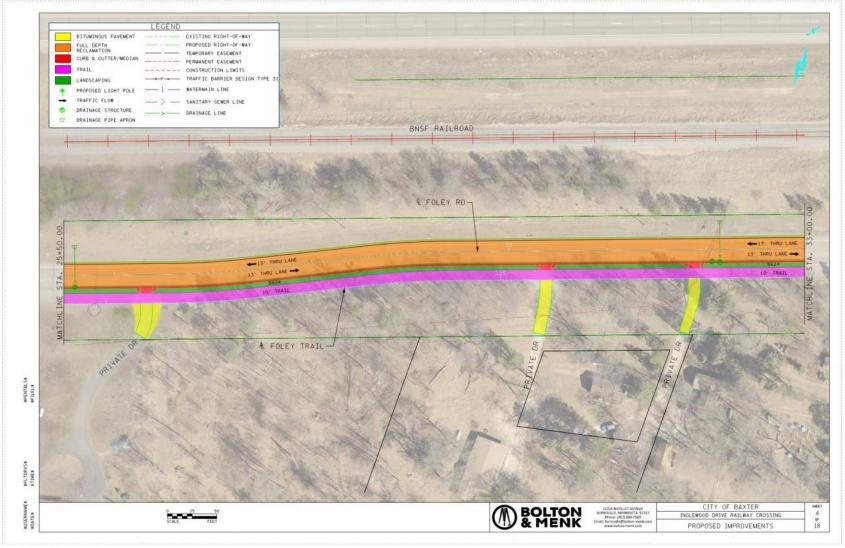

### **Proposed Improvements**

- Foley Road
  - 26' Wide partial urban section
  - 5' grass boulevard
  - 10' wide bituminous trail
  - Watermain 1,000' west of Knollwood Drive to Forthun Road
  - Sanitary Sewer Perch Lake lots at Inglewood Drive intersection
- Isle Drive & Forthun Road
  - Mini Roundabout replacing T-intersection

#### **Proposed Conditions – Isle Drive & Forthun Road**