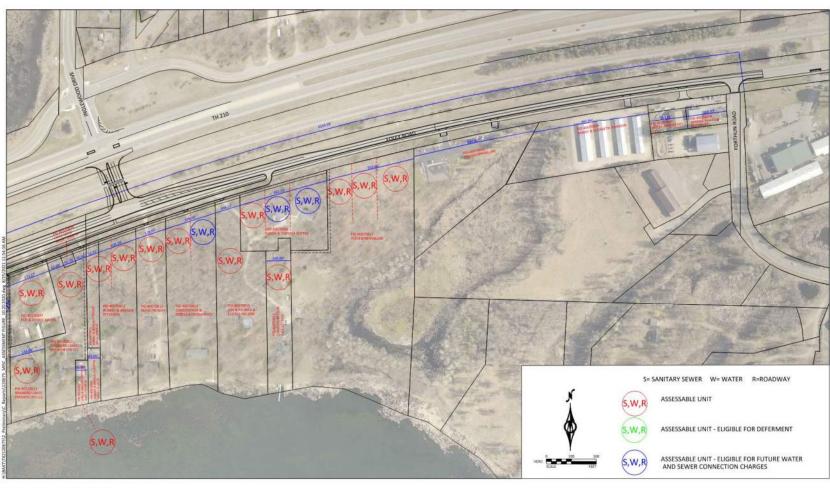

#### **Existing Conditions – Isle Drive & Forthun Road**

FOLEY ROAD & ISLE DRIVE/FORTHUN ROAD IMPROVEMENTS

Figure #8 Existing Conditions August 2021

### **Proposed Improvements**

- Foley Road
  - 26' Wide partial urban section
  - 5' grass boulevard
  - 10' wide bituminous trail
  - Watermain 1,000' west of Knollwood Drive to Forthun Road
  - Sanitary Sewer Perch Lake lots at Inglewood Drive intersection
- Isle Drive & Forthun Road
  - Mini Roundabout replacing T-intersection