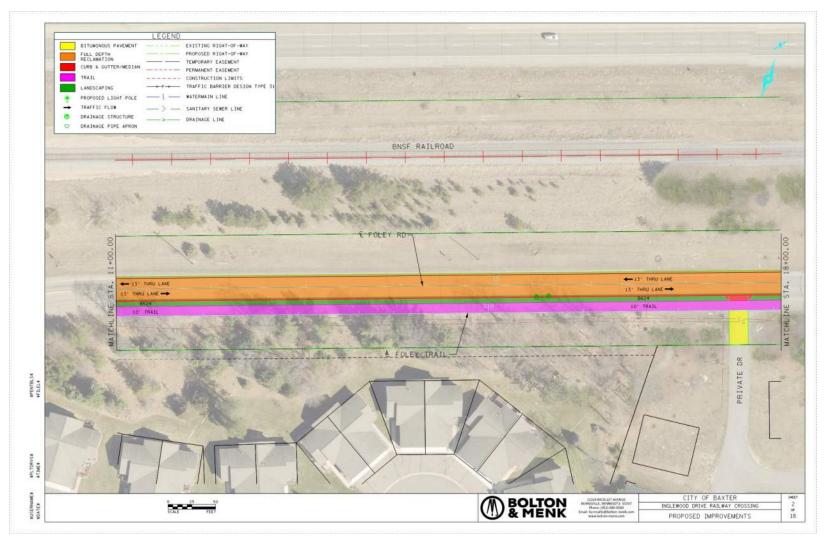

### **Proposed Improvements**

- Foley Road
  - 26' Wide partial urban section
  - 5' grass boulevard
  - 10' wide bituminous trail
  - Watermain 1,000' west of Knollwood Drive to Forthun Road
  - Sanitary Sewer Perch Lake lots at Inglewood Drive intersection
- Isle Drive & Forthun Road
  - Mini Roundabout replacing T-intersection

#### **Proposed Conditions – Isle Drive & Forthun Road**