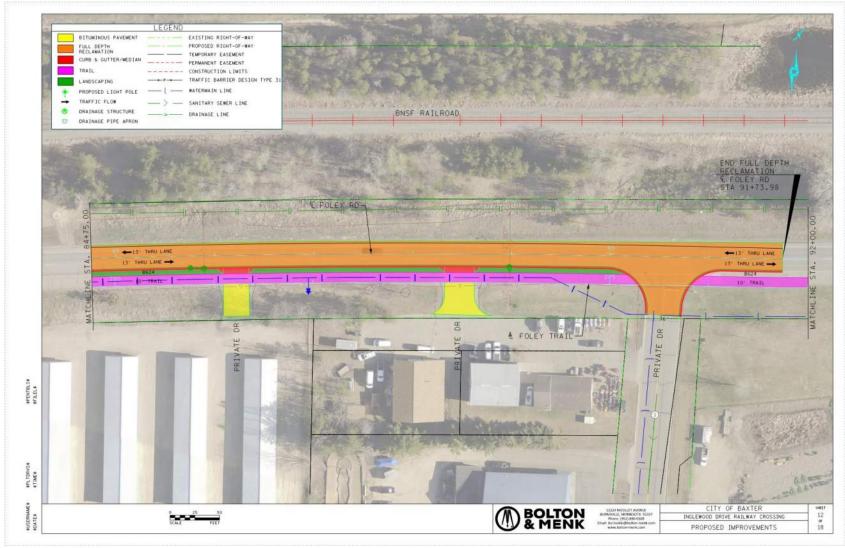

### **Proposed Improvements**

- Foley Road
  - 26' Wide partial urban section
  - 5' grass boulevard
  - 10' wide bituminous trail
  - Watermain 1,000' west of Knollwood Drive to Forthun Road
  - Sanitary Sewer Perch Lake lots at Inglewood Drive intersection
- Isle Drive & Forthun Road
  - Mini Roundabout replacing T-intersection

#### **Proposed Conditions – Isle Drive & Forthun Road**