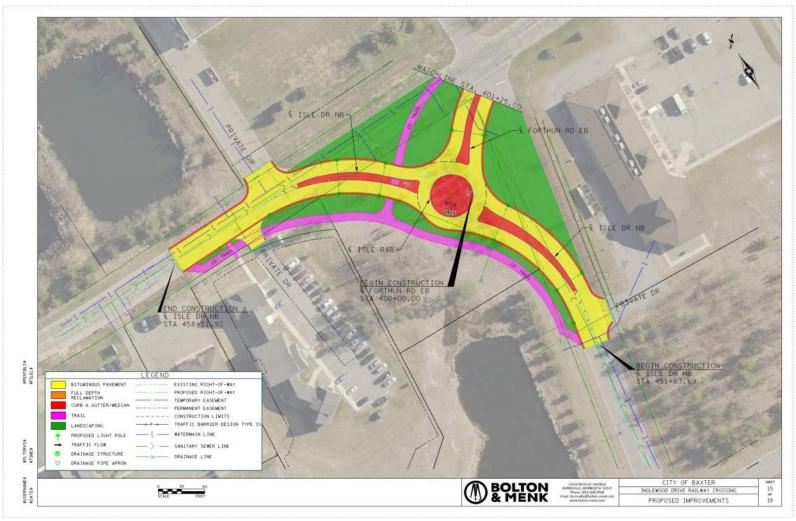

### **Proposed Improvements**

- Foley Road
  - 26' Wide partial urban section
  - 5' grass boulevard
  - 10' wide bituminous trail
  - Watermain 1,000' west of Knollwood Drive to Forthun Road
  - Sanitary Sewer Perch Lake lots at Inglewood Drive intersection
- Isle Drive & Forthun Road
  - Mini Roundabout replacing T-intersection

#### **Proposed Conditions – Isle Drive & Forthun Road**