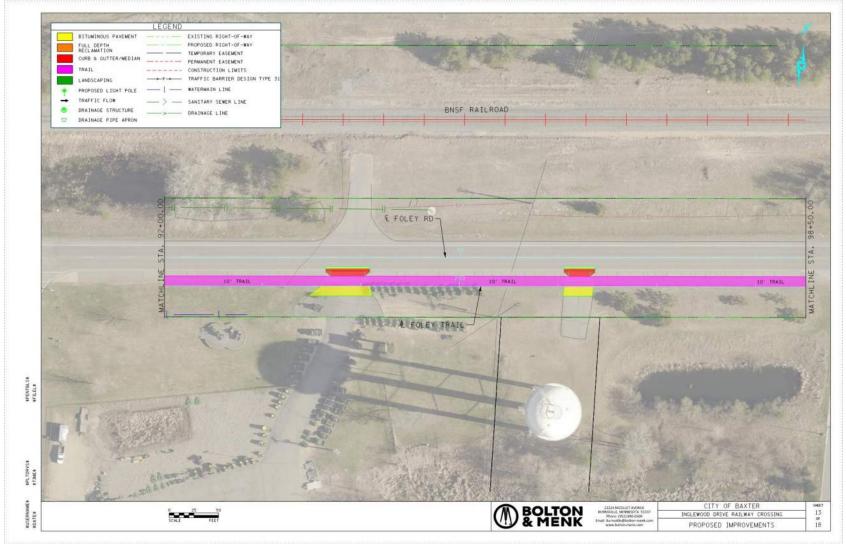

### **Proposed Improvements**

- Foley Road
  - 26' Wide partial urban section
  - 5' grass boulevard
  - 10' wide bituminous trail
  - Watermain 1,000' west of Knollwood Drive to Forthun Road
  - Sanitary Sewer Perch Lake lots at Inglewood Drive intersection
- Isle Drive & Forthun Road
  - Mini Roundabout replacing T-intersection

#### **Proposed Conditions – Isle Drive & Forthun Road**