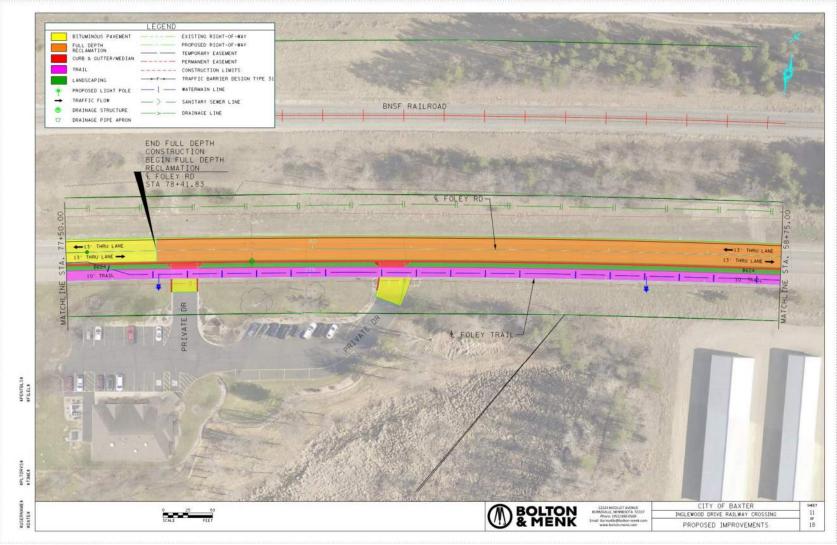

### **Proposed Improvements**

- Foley Road
  - 26' Wide partial urban section
  - 5' grass boulevard
  - 10' wide bituminous trail
  - Watermain 1,000' west of Knollwood Drive to Forthun Road
  - Sanitary Sewer Perch Lake lots at Inglewood Drive intersection
- Isle Drive & Forthun Road
  - Mini Roundabout replacing T-intersection

#### **Proposed Conditions – Isle Drive & Forthun Road**