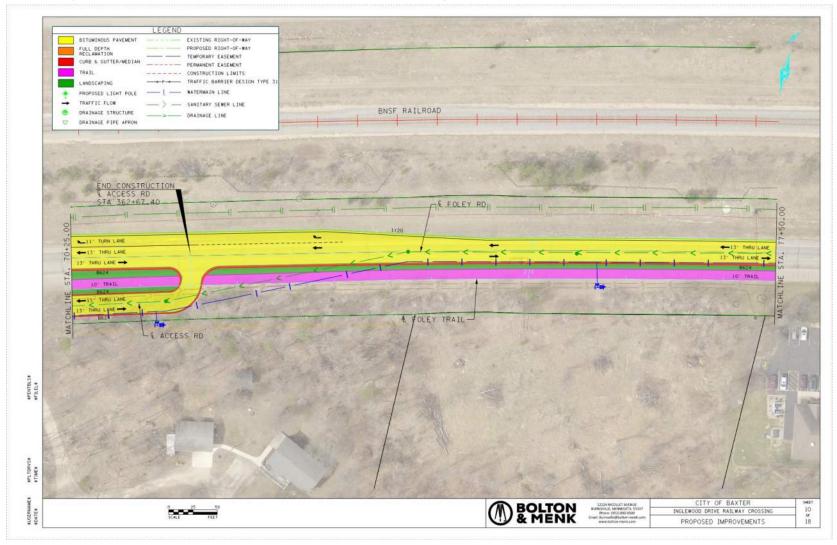

### **Proposed Improvements**

- Foley Road
  - 26' Wide partial urban section
  - 5' grass boulevard
  - 10' wide bituminous trail
  - Watermain 1,000' west of Knollwood Drive to Forthun Road
  - Sanitary Sewer Perch Lake lots at Inglewood Drive intersection
- Isle Drive & Forthun Road
  - Mini Roundabout replacing T-intersection

#### **Proposed Conditions – Isle Drive & Forthun Road**