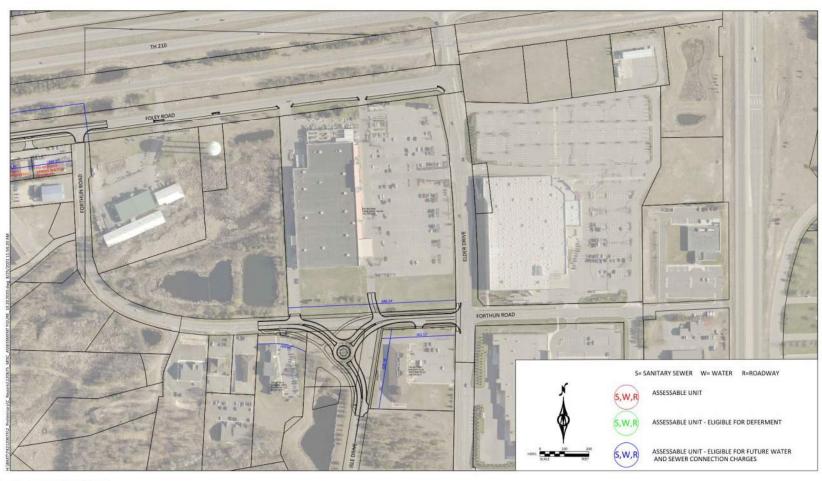

Total Front Footage = 1,272 Lineal Feet
  - Assessable Cost = \$74,666





#### Isle Drive and Forthun Road

- The roadway and utility improvements associated with the Isle Drive and Forthun Road realignment are primarily paid by the City due to the overall transportation system benefits. However, benefit to abutting properties is noted due to the roadway surface improvements. These streets were for pavement rehabilitation improvements and would be assessed for FDR. For purposes of this report, benefitted properties were assessed at the same commercial FDR rate associated with the Foley Road FDR improvements.
  - Estimated Street Cost = \$668,700
  - City Cost = \$458,237
  - Assessable Cost = \$210,463
  - Total Front Footage = 1,523 Lineal Feet
  - Cost Per Front Footage: \$138.19











## **Estimated Assessment Totals**

- Estimated City Cost = \$4,290,594 (77%)
- Estimated Assessable Cost = \$1,306,526 (23%)
- Total Estimated Cost = \$5,597,120

|                 | Street      | Trail     | Storm Sewer | Sanitary<br>Sewer | Watermain | Total       |
|-----------------|-------------|-----------|-------------|-------------------|-----------|-------------|
| City Cost       | \$2,309,908 | \$702,800 | \$493,100   | \$196,996         | \$587,790 | \$4,290,594 |
| Assessable Cost | \$1,001,092 | \$0       | \$0         | \$127,399         | \$178,035 | \$1,306,526 |
| Total Cost:     | \$3,311,000 | \$702,800 | \$493,100   | \$324,395         | \$765,825 | \$5,597,120 |
| Assessable %    | 30%         | 0%        | 0%          | 39%               | 23%       | 23%