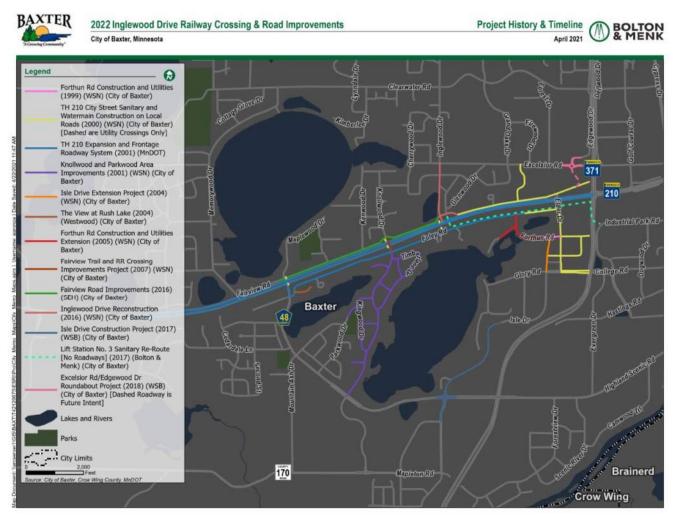

## **Project History**

The following is a timeline of past projects that happened within the project area

### **Project History**

- Previous transportation studies have been completed and incorporated into the City of Baxter's long range planning efforts. TH 210 is currently designated an inter-regional corridor carrying eastbound and westbound traffic through the center of the City of Baxter.
  - Benshoof & Associates, Inc. (2002)
  - MnDOT HAC & RAC TH 210 Corridor Management Plan (2002) (MnDOT)
  - Traffic Study for Excelsior Rd, Knollwood Drive, and Inglewood Drive (2010) (Wenck) (City of Baxter)
  - Isle Drive/Elder Drive Transportation Study (2013) (WSB) (City of Baxter)
  - City Railroad Crossing Assessment Analysis (2015) (SEH) (City of Baxter)
  - Excelsior Road Area Transportation Study (2015) (WSB) (City of Baxter)
  - Inglewood Drive Railway Crossing & Associated Roadway Improvements Feasibility Report (2018) (WSN) (City of Baxter)
  - Highway 371 Bike/Pedestrian Crossing Study (2019) (SRF/Toole Design Group) (City of Baxter)
  - (In Progress) MnDOT District 3 TH 210 Corridor Study (2021) (Bolton and Menk) (MnDOT/City of Baxter/Crow Wing County)
- Identifying Inglewood Drive as a west parallel corridor to TH 371
  - In 2002, Benshoof & Associates, Inc. completed a traffic study for the TH 210 highway and railroad corridor. This study included the recommendation that the traffic signal at Knollwood Drive and TH 210 should be relocated to Inglewood Drive and TH 210.
  - In 2010 Wenck Associates, Inc. completed a traffic study for Excelsior Road, Knollwood Drive, and Inglewood Drive. This study also included the recommendation that the traffic signal at Knollwood Drive and TH 210 should be relocated to Inglewood Drive and TH 210.