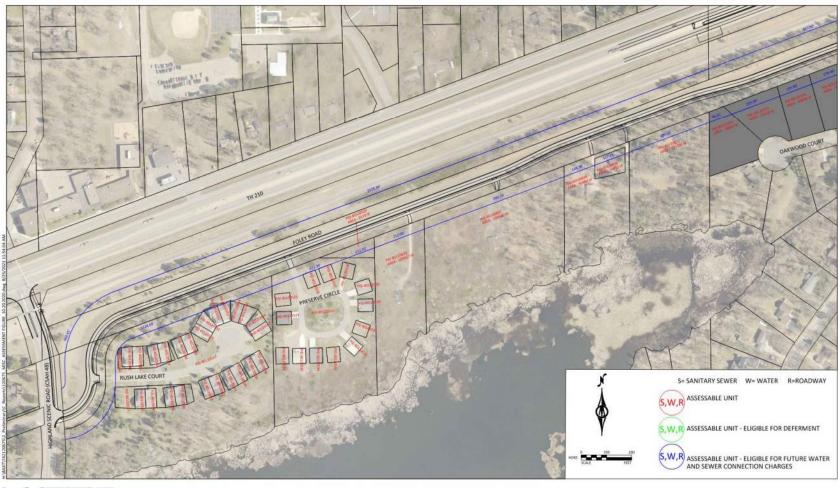

#### Foley Road FDR (Highland Scenic Road to Knollwood Drive)

- The full depth reclamation improvements are funded via city contribution and assessment to benefitting properties. Residential zoned properties are assessed 100% of a typical residential roadway with a maximum width of 26' utilizing the front foot method. Parcels located within a planned unit development such as The View at Rush Lake and Rush Lake Preserve are assessed on a proportional basis of the development's portion of public improvements on the abutting public street.
- The city is assumed to fund roadway width in excess of 26', storm sewer, trail improvements, front footage on the north side of Foley Road as it is a frontage road, and front footage of parcels utilizing access to Knollwood Court with back lot frontage on Foley Road that are unable to be subdivided. These parcels represent 921' of Foley Road frontage west of Knollwood Drive.
  - Estimated Street Cost = \$834,500
  - City Cost = \$493,632
  - Assessable Cost = \$340,868
  - Total Front Footage = 7,298 Lineal Feet
  - Cost Per Front Footage: \$114.35

# Foley Road FDR (Knollwood Drive to east end of Inglewood Drive intersection)

- The city is assumed to fund 100% of storm sewer, trail improvements, and street and
  watermain improvements adjacent to parcels utilizing access to Timberlane Drive with back
  lot frontage on Foley Road that are unable to be subdivided. These parcels represent 1,269'
  of Foley Road frontage east of Knollwood Drive.
- Residential zoned properties approximately 730' west of the new Inglewood Drive
  intersection and properties approximately 1,170' east of the new Inglewood Drive that
  currently are not served by city sanitary sewer and watermain utilities will be assessed based
  on the Unit Assessment method. All platted and unplatted property will be assigned a
  number of Equivalent Residential Units (ERU) based on the property area, frontage to public
  street, and underlying zoning.
- The project includes 19 residential ERU which corresponds to assessment amounts of:
  - Sanitary Sewer = \$90,706.95
  - Watermain = \$90,706.95
  - Street = \$120,942.60