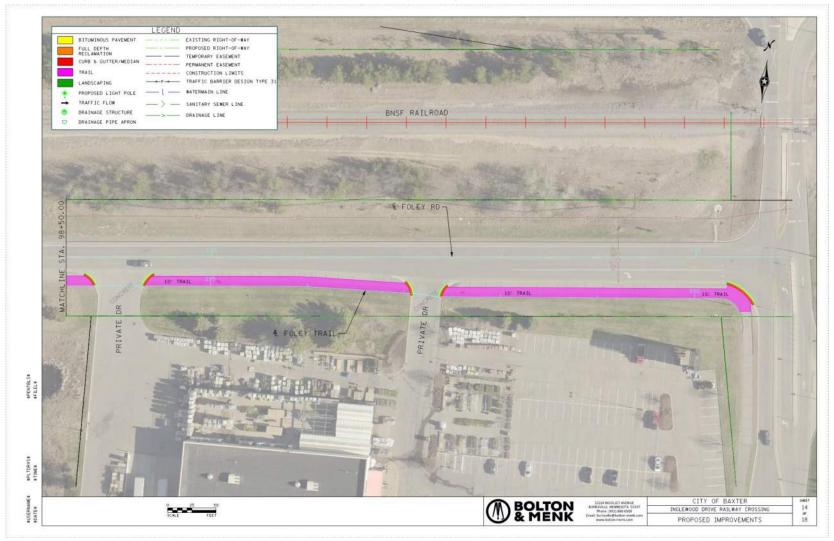

### **Existing Conditions - Foley Road**

- Foley Road throughout the project area is a 30' wide, partially urban, bituminous surfaced roadway.
- The pavement section is made up of 4" aggregate base and  $3 \frac{1}{2}$ " of bituminous.
- The north edge is a rural section with no curb/gutter and the south edge is currently curb/gutter. The roadway alignment parallels the existing highway and railway corridor with alignment adjustments near the Inglewood Drive area and at the Knollwood Drive intersection.
- Drainage structures are periodically located on the south side, with storm sewer piping conveying surface drainage northerly across the roadway into the joint roadway / railway ditch section along the north side.
- The roadway was constructed in 1998 by MnDOT in conjunction with the TH 210 improvements.
- A 10' wide bituminous surfaced non-motorized trail is located along the south edge of the roadway section, directly abutting the roadway curb/gutter. The proximity of the trail to the traveled roadway surface and lack of clear zone creates safety concerns and ADA compliance issues.

#### **Existing Conditions – Isle Drive & Forthun Road**

FOLEY ROAD & ISLE DRIVE/FORTHUN ROAD IMPROVEMENTS

Figure #8 Existing Conditions August 2021