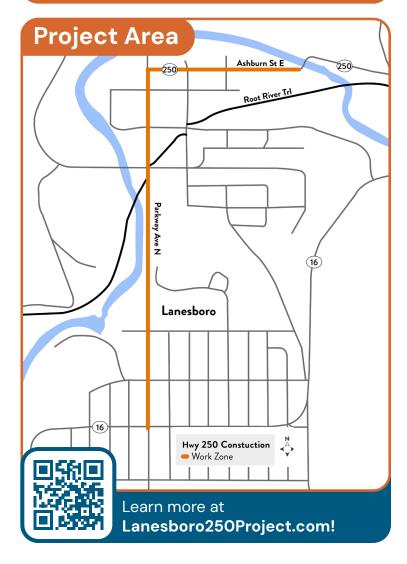

## **Lanesboro Highway 250 Reconstruction Project**

The City of Lanesboro, in partnership with MnDOT, plans to reconstruct Hwy 250 from the bridge over the Root River to Hwy 16. The project will coordinate efforts to improve the overall infrastructure of the area and address safety concerns.