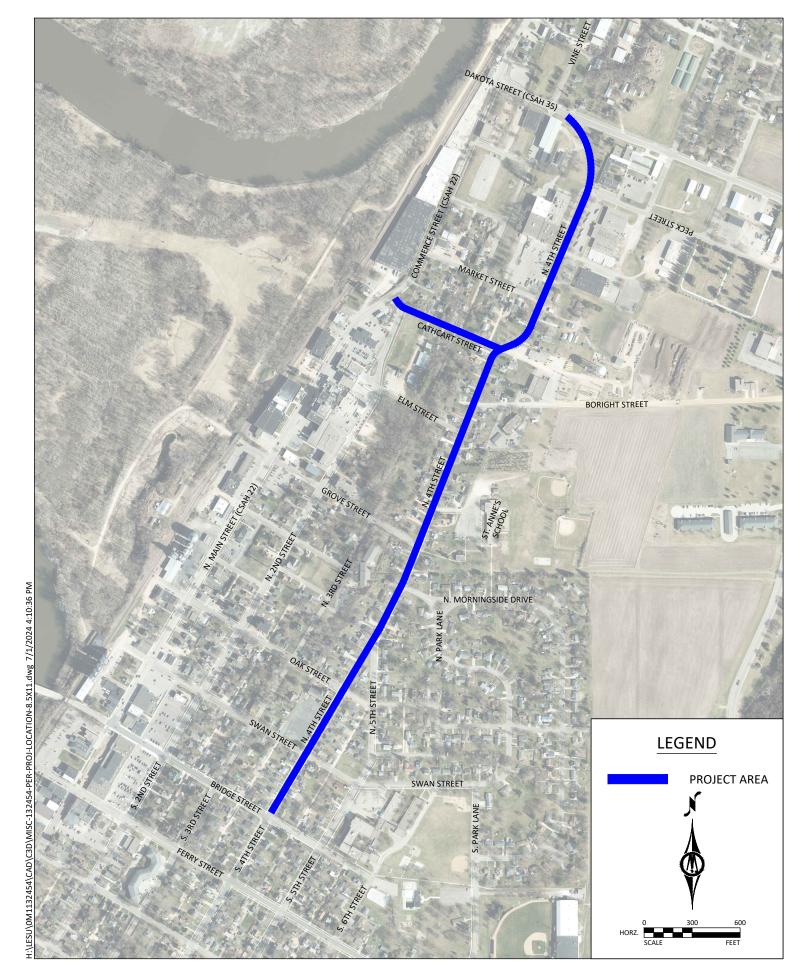

## LE SUEUR, MN

The City values input from residents and business owners along the project corridor (attached) as you have firsthand knowledge of how the streets and utilities function. Your comments/concerns will assist us during the final design phase of our project. We encourage you to take a few minutes to fill out the following questionnaire: