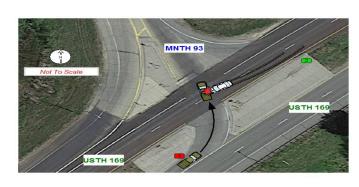

Selection Filter: WORK AREA: County('659447','40','72') - FILTER: Year('2019','2020','2021','2022','2023','2024') - SPATIAL FILTER APPLIED

Analyst: Bryan Nemeth

Notes:

| INCIDENT ID ROUTE SYS F | ROUTE NUM                     | MEAS          | SURE     | ROUTE              | ROUTE NAME ROUTE ID             |                             |           | COUNTY          |                      |          | CITY  |                |                 |
|-------------------------|-------------------------------|---------------|----------|--------------------|---------------------------------|-----------------------------|-----------|-----------------|----------------------|----------|-------|----------------|-----------------|
| 01048407 04-CSAH 0      | 028                           | 0.022         | 2        | FORES              | T PRAIRI                        | PRAIRIE RD 0400006594850028 |           | 4850028-I       | 350028-I 40-Le Sueur |          |       | Le Sueur       |                 |
| INTERSECT WITH          | TERSECT WITH # VEH # KILL DAT |               |          | DATE               | TIME                            | DAY                         | LAT       | LONG            |                      | υтм х    | UTM Y |                | WORK ZONE TYPE  |
| CSAH 22                 | 2                             | 2             | 0        | 09/28/22 14:25 Wed |                                 | 44.477306                   | -93.90103 | 32              | 428342.7             | 492528   | 82.3  | NOT APPLICABLE |                 |
| BASIC TYPE              | CRASH SE                      | VERITY        |          | FIRS               | T HARMFU                        | jl                          |           | LIGHT CONDITION |                      |          | TION  |                | WEATHER PRIMARY |
| Angle                   | Angle N - Prop Damage Only N  |               |          | Mote               | Motor Vehicle In Transport      |                             |           |                 |                      | Daylight |       |                | Clear           |
|                         |                               |               |          |                    |                                 |                             |           |                 |                      |          |       |                |                 |
|                         | Unit 1                        |               |          |                    | Unit 2                          |                             |           |                 | Ur                   | nit 3    |       |                | Unit 4          |
| Unit Type               | Motor Veh                     | nicle in      | Transpo  | ort M              | lotor Vehi                      | cle in T                    | ransport  |                 |                      |          |       |                |                 |
| Vehicle Type            | Pickup                        |               |          | C                  | Other                           |                             |           |                 |                      |          |       |                |                 |
| Direction of Travel     | Southbou                      | nd            |          | U                  | Unknown                         |                             |           |                 |                      |          |       |                |                 |
| Maneuver                | Moving Fo                     | oving Forward |          |                    | Moving Forward                  |                             |           |                 |                      |          |       |                |                 |
| Age/Sex                 | 23 M                          |               |          | 42 M               |                                 |                             |           |                 |                      |          |       |                |                 |
| Physical Cond           | Apparentl                     | y Norm        | nal      | Apparently Normal  |                                 |                             |           |                 |                      |          |       |                |                 |
| Contributing Factor 1   | Failed to I                   | Keep ir       | n Proper | Lane N             | ne No Clear Contributing Action |                             |           |                 |                      |          |       |                |                 |