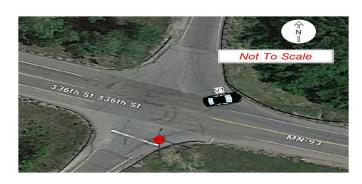

|        |              |        |         |                 |  |
| I                                           | Physical Cond  | Apparen       | Apparently Normal |         |          |                 |     |           |           |        |              |        |         |                 |  |
| Contrib                                     | outing Factor  | Operated      | Care              |         |          |                 |     |           |           |        |              |        |         |                 |  |
|                                             |                |               |                   |         |          |                 |     |           |           |        |              |        |         |                 |  |

### OFFICER SKETCH



### NARRATIVE

VEHICLE WAS EB ON CR 8 (TURNS INTO MNTH 93 AT THE INTERCHANGE), CROSSED OVER THE OVERPASS OF US 169 AND ATTEMPTED TO TURN LEFT TO GO NB ON 169. DRIVER WAS UNABLE TO COMPLETE THE TURN AND CRASHED INTO THE GUARDRAIL AT THE TOP OF THE ON RAMP. DRIVER ADMITTED TO GOING 20 MPH.

| INCIDENT ID ROUTE SYS R                            |                                             |         |         | ROUTE   | NAME        |              | ROUTE ID      |           | со  | UNTY         |        | CITY            | /              |  |
|----------------------------------------------------|---------------------------------------------|---------|---------|---------|-------------|--------------|---------------|-----------|-----|--------------|--------|-----------------|----------------|