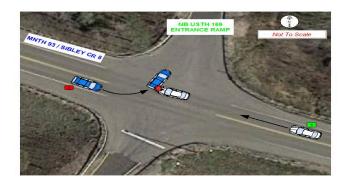

ng Le  | ft                  |               |                |            |           |                 |  |
|                    | Age/Sex       | <b>c</b> 29 M                | 0                 |         |        | 1 M        |                     |               |                |            |           |                 |  |
| F                  | Physical Cond | Apparent                     | Apparently Normal |         |        |            | Apparently Normal   |               |                |            |           |                 |  |
| Contrib            | uting Factor  | No Clear Contributing Action |                   |         |        |            |                     |               |                |            |           |                 |  |

### OFFICER SKETCH



#### NARRATIVE

V1 WAS ON NB MNTH 93/WB SIBLEY COUNTY ROAD 8. V2 WAS ON SB 93/EB SIBLEY COUNTY ROAD 8. V2 ATTEMPTED TO MAKE A LEFT TURN ONTO THE ENTRANCE RAMP TO NB USTH 169. V2 DID NOT YIELD RIGHT OF WAY TO V1. V2 TURNED IN FRONT OF V1. V1 WAS UNABLE TO AVOID COLLISION.



| INCIDENT ID                                 | ROUTE SYS      | ROUTE NUM     |                   |         |          | ROUTE NAME ROUT |     |           |           | со     | UNTY         |        | CITY    | ,               |  |
|---------------------------------------------|----------------|---------------|-------------------|---------|----------|-----------------|-----|-----------|-----------|--------|--------------|--------|---------|-----------------|--|
| 01152288                                    | 03-MNTH