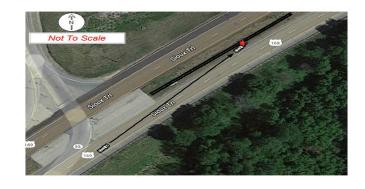

| INCIDENT ID      | ROUTE SYS     | ROUTE NUM | MEA       | SURE     | ROUTE N/ | AME    |      | ROUTE ID   |           | со  | UNTY         |         | CITY | '                        |
|------------------|---------------|-----------|-----------|----------|----------|--------|------|------------|-----------|-----|--------------|---------|------|--------------------------|
| 01065258         | 04-CSAH       | 0028      | 0.96      | 9        | FOREST   | PRAIRI | E RD | 0400006594 | 4850028-I | 40- | Le Sueur     |         | NOT  | T IN A CITY              |
| INTERSECT WITH   | H             |           | # VEH     | # KILL   | DATE     | TIME   | DAY  | LAT        | LONG      |     | UTM X        | UTM Y   |      | WORK ZONE TYPE           |
|                  |               |           | 1         | 0        | 12/14/22 | 05:45  | Wed  | 44.482409  | -93.88378 | 36  | 429720.4     | 492583  | 34.1 | NOT APPLICABLE           |
| BASIC TYPE       |               | CRASH S   | EVERITY   | /        | FIRST    | HARMFU | JL   |            |           |     | LIGHT CONDI  | TION    |      | WEATHER PRIMARY          |
| Single Vehicle ( | Other         | C - Possi | ible Inju | ry       | Deer     |        |      |            |           |     | Dark (No Str | Lights) |      | Sleet, Hail (Freezing Ra |
|                  |               | <b></b>   |           |          |          |        |      |            |           |     |              |         |      |                          |
|                  | Unit 1        |           |           |          | Unit 2   |        |      | Unit 3     |           |     |              | Unit 4  |      |                          |
|                  | Unit Type     | Motor Ve  | hicle in  | Transpo  | ort      |        |      |            |           |     |              |         |      |                          |
|                  | Vehicle Type  | e Pickup  |           |          |          |        |      |            |           |     |              |         |      |                          |
| Direc            | tion of Trave | Eastbour  | nd        |          |          |        |      |            |           |     |              |         |      |                          |
|                  | Maneuve       | r Swerved | or Atte   | mpt to A | void     |        |      |            |           |     |              |         |      |                          |
|                  | Age/Se>       | 27 M      |           |          |          |        |      |            |           |     |              |         |      |                          |
| F                | Physical Conc | Apparen   | tly Norn  | nal      |          |        |      |            |           |     |              |         |      |                          |

### OFFICER SKETCH

**Contributing Factor 1** 

Swerved or Avoided Due to V

#### NARRATIVE

ON 12/14/2022 AT APPROXIMATELY 0548 HOURS, I, OFFICER SAENZ # 307 RESPONDED TO FOREST PRAIRIE ROAD NEAR BIMEDA FOR A SINGLE VEHICLE CRASH. THE CRASH OCCURRED EARLY IN THE MORNING, THE AREA THE CRASHED OCCURRED THERE WERE NO STREET LIGHTING, AND IT WAS DARK OUTSIDE. THERE WAS ALSO FREEZING RAIN, CAUSING THE ROADWAY TO BE SLICK. WHEN I ARRIVED ON SCENE THE DRIVER WAS STANDING OUTSIDE HIS TRUCK. THE DRIVER WAS IDENTIFIED BY HIS IMMIGRATION CARD AS TOMAS RIGOBERTO BRITO MARCOS( DOB:06/28/1995). MARCOS STATED HE WAS DRIVING TO WORK WHEN A DEER GOT ON THE ROADWAY. MARCOS WAS TRAVELING EAST UPHILL ON FOREST PRAIRIE ROAD NEAR BIMEDA. MARCOS STRUCK THE DEER AND PRESSED ON HIS BREAKS, HOWEVER DUE TO THE SLICKNESS OF THE ROADWAY HIS TRUCK SLID INTO THE DITCH. THE MOMENTUM OF THE VEHICLE AND SUDDEN STOP OF HITTING THE DITCH CAUSED