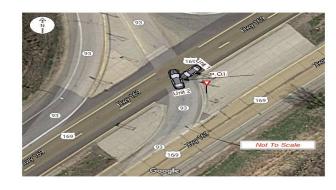

| INCIDENT ID     | ROUTE SYS      | ROUTE NUM                 |             | SURE          |                       | ENAME                   |            | ROUTE ID         |                    | DUNTY                    |                  | CITY                                        |
|-----------------|----------------|---------------------------|-------------|---------------|-----------------------|-------------------------|------------|------------------|--------------------|--------------------------|------------------|---------------------------------------------|
| 00697671        | 04-CSAH        | 0028                      | 1.34        |               |                       | ST PRAIR                |            | 040000659        |                    | )-Le Sueur               |                  | e Sueur                                     |
| INTERSECT WIT   | н              |                           | # VEH       | <b># KILL</b> | <b>DATE</b><br>03/13/ | <b>TIME</b><br>19 06:00 | DAY<br>Wed | LAT<br>44.486256 | LONG<br>-93.878653 | UTM X<br>430133.2        | UTM Y<br>4926257 | X.0 NOT APPLICABLE                          |
| BASIC TYPE      |                | CRASH S                   |             | -             |                       | RST HARMF               |            | 44.400200        | -93.070055         | LIGHT CON                |                  |                                             |
| Single Vehicle  | Run Off Road   | N - Prop                  |             |               |                       | verturn/Rol             |            |                  |                    | Dark (No S               |                  | Sleet, Hail (Freezing Ra                    |
| g.=             |                |                           |             |               |                       |                         |            |                  | 1                  | (                        |                  | [ - · · · · · · · · · · · · · · · · · ·     |
|                 |                |                           | Unit        | :1            |                       |                         | Unit       | 2                | U U                | Init 3                   |                  | Unit 4                                      |
|                 | Unit Type      | e Motor Ve                | ehicle ir   | n Transp      | ort                   |                         |            |                  |                    |                          |                  |                                             |
|                 | Vehicle Type   | e Sport Uti               | ility Veł   | nicle         |                       |                         |            |                  |                    |                          |                  |                                             |
| Dire            | ction of Trave | Northbou                  | und         |               |                       |                         |            |                  |                    |                          |                  |                                             |
|                 | Maneuve        | r Moving F                | Forward     | 4             |                       |                         |            |                  |                    |                          |                  |                                             |
|                 | Age/Se         | -                         |             | -             |                       |                         |            |                  |                    |                          |                  |                                             |
|                 | •              |                           | thy Nor     | mal           |                       |                         |            |                  |                    |                          |                  |                                             |
|                 | Physical Con   |                           |             |               |                       |                         |            |                  |                    |                          |                  |                                             |
| Contrib         | outing Factor  | 1 No Clear                | r Contri    | buting A      | ction                 |                         |            |                  |                    |                          |                  |                                             |
| OFFICER SKET    |                |                           |             |               |                       |                         |            | NARRATIVE        |                    |                          |                  |                                             |
| OFFICER SKET    | СП             | 1 .                       |             |               |                       |                         |            |                  | INIT 1 WAS NO      | ORTHBOUN                 | D ON FOR         | EST PRAIRIE RD AND                          |
|                 |                |                           | /           |               | ^                     | lot To Scale            |            |                  |                    |                          |                  | R OF UNIT 1 TO LOOSE                        |
|                 |                |                           | /           | 3 M           | ÷                     |                         |            |                  |                    |                          |                  | WAS NOT SPEEDING                            |
|                 |                |                           |             | 71            |                       |                         | A          | AND WAS UN       | ABLE TO CON        | ITROL THE                | OUT COM          | E OF THIS CRASH.                            |
|                 |                | orest Prairie             |             | -34           | É.                    |                         |            |                  |                    |                          |                  |                                             |
|                 | /              | 7"/                       |             |               |                       |                         |            |                  |                    |                          |                  |                                             |
|                 |                |                           |             | ***           |                       |                         |            |                  |                    |                          |                  |                                             |
|                 |                | 🌳   📕                     | ļ           |               |                       |                         |            |                  |                    |                          |                  |                                             |
|                 |                | il                        |             | 7.5           |                       |                         |            |                  |                    |                          |                  |                                             |
|                 |                |                           |             | Sil           | F                     |                         |            |                  |                    |                          |                  |                                             |
|                 | \              |                           |             | 715           | •                     |                         |            |                  |                    |                          |                  |                                             |
|                 |                | $\langle \langle \rangle$ |             |               |                       |                         |            |                  |                    |                          |                  |                                             |
|                 |                | $\langle \langle \rangle$ |             |               |                       |                         |            |                  |                    |                          |                  |                                             |
|                 |                |                           |             |               |                       |                         |            |                  |                    |                          |                  |                                             |
| INCIDENT ID     | ROUTE SYS      | ROUTE NUM                 |             | SURE          |                       |                         |            | ROUTE ID         |                    | DUNTY                    |                  | CITY C                                      |
| 00683631        | 04-CSAH        | 0028                      | 1.38        |               |                       | ST PRAIR                |            | 040000659        |                    | )-Le Sueur               |                  | e Sueur                                     |
| INTERSECT WIT   | н              |                           | # VEH<br>₄  | # KILL        | DATE                  | TIME                    | DAY        | LAT              | LONG               | <b>UTM X</b><br>430187.0 | 4926290          | 0.3 NOT APPLICABLE                          |
| BASIC TYPE      |                | CRASH S                   |             | 0<br>Y        | 02/04/                | 19 16:20                |            | 44.486560        | -93.877982         | LIGHT CON                |                  | WEATHER PRIMARY                             |
| Single Vehicle  | Run Off Road   | B - Minor                 |             | •             |                       | verturn/Rol             |            |                  |                    | Daylight                 |                  | Clear                                       |
| olligie veniole |                | B Willion                 | nijary      |               | 0                     |                         | 10101      |                  | •                  | Daylight                 |                  | olodi                                       |
|                 |                |                           | Unit        | :1            |                       |                         | Unit       | 2                | U U                | Init 3                   |                  | Unit 4                                      |
|                 | Unit Type      | e Motor Ve                | ehicle ir   | n Transp      | ort                   |                         |            |                  |                    |                          |                  |                                             |
|                 | Vehicle Type   |                           |             |               |                       |                         |            |                  |                    |                          |                  |                                             |
| Dire            | ction of Trave |                           | ind         |               |                       |                         |            |                  |                    |                          |                  |                                             |
| Dife            |                |                           |             | 4             |                       |                         |            |                  |                    |                          |                  |                                             |
|                 | Maneuve        | 5                         | orward      |               |                       |                         |            |                  |                    |                          |                  |                                             |
|                 | Age/Se         |                           |             |               |                       |                         |            |                  |                    |                          |                  |                                             |
|                 | Physical Con   |                           | •           |               |                       |                         |            |                  |                    |                          |                  |                                             |
| Contrib         | outing Factor  | 1 Swerved                 | l or Avo    | ided Du       | e to V                |                         |            |                  |                    |                          |                  |                                             |
|                 |                |                           |             |               |                       |                         |            |                  |                    |                          |                  |                                             |
| OFFICER SKET    | СН             |                           |             |               |                       |                         |            |                  |                    |                          |                  |                                             |
|                 |                |                           |             |               | Not To                | Scale                   |            |                  |                    |                          |                  | REST PRAIRIE ROAD.<br>R THE CENTER LINE. HE |
|                 | NE             | VENKer.                   | K.          | V             | J/K.                  | //                      |            |                  |                    |                          |                  | HIT ICE AND WENT                            |
|                 | VER            |                           | F V         | Ż             | X.                    | ///                     | /          |                  |                    |                          |                  | ROLLED MULTIPLE                             |
| .)/.            | 1 The address  | X \                       | Man         | 3             | GANA.                 | //                      | 1          | FIMES LANDE      | ED ON ITS RO       | OF. IT WAS               | APPROXI          | MATELY 50-60 FOOT                           |
| ***             | -1             |                           | -           | — — T         | Forest Prairie        |                         |            |                  |                    |                          |                  | RIVER OF THE VEHICLE                        |
| 14              | 110            | Ster.                     | TE          |               | TUN                   |                         |            |                  |                    |                          |                  | THE HOSPITAL AND                            |
|                 | //             |                           | K O         | KK            | K                     |                         |            |                  |                    |                          |                  | AFFORDABLE TOWING<br>E VEHICLE FROM THE     |
| //              | NIC            | A CA                      | WAA C       | V             | AND TAK               | N.                      |            |                  |                    |                          |                  | SE TO THE VEHICLE.                          |
| / / /           |                | The VE                    |             | X ISI         | 了教                    | A                       | 1          |                  |                    | . 2.3/8211               |                  |                                             |
| / /             | 1000           | LIKE                      | A MANNESS S | - ALAN        |                       |                         |            |                  |                    |                          |                  |                                             |