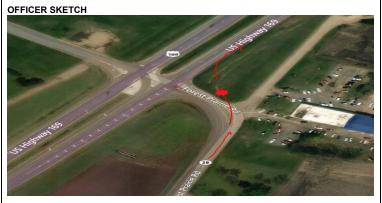

Selection Filter: WORK AREA: County('659447','40','72') - FILTER: Year('2019','2020','2021','2022','2023','2024') - SPATIAL FILTER APPLIED

Analyst: Bryan Nemeth

Notes:

| INCIDENT ID ROUTE SYS F | ROUTE NUM                     | MEAS          | SURE     | ROUTE              | ROUTE NAME ROUTE ID             |                             |           | COUNTY          |                      |          | CITY  |                |                 |
|-------------------------|-------------------------------|---------------|----------|--------------------|---------------------------------|-----------------------------|-----------|-----------------|----------------------|----------|-------|----------------|-----------------|
| 01048407 04-CSAH 0      | 028                           | 0.022         | 2        | FORES              | T PRAIRI                        | PRAIRIE RD 0400006594850028 |           | 4850028-I       | 350028-I 40-Le Sueur |          |       | Le Sueur       |                 |
| INTERSECT WITH          | TERSECT WITH # VEH # KILL DAT |               |          | DATE               | TIME                            | DAY                         | LAT       | LONG            |                      | υтм х    | UTM Y |                | WORK ZONE TYPE  |
| CSAH 22                 | 2                             | 2             | 0        | 09/28/22 14:25 Wed |                                 | 44.477306                   | -93.90103 | 32              | 428342.7             | 492528   | 82.3  | NOT APPLICABLE |                 |
| BASIC TYPE              | CRASH SE                      | VERITY        |          | FIRS               | T HARMFU                        | jl                          |           | LIGHT CONDITION |                      |          | TION  |                | WEATHER PRIMARY |
| Angle                   | Angle N - Prop Damage Only N  |               |          | Mote               | Motor Vehicle In Transport      |                             |           |                 |                      | Daylight |       |                | Clear           |
|                         |                               |               |          |                    |                                 |                             |           |                 |                      |          |       |                |                 |
|                         | Unit 1                        |               |          |                    | Unit 2                          |                             |           |                 | Ur                   | nit 3    |       |                | Unit 4          |
| Unit Type               | Motor Veh                     | nicle in      | Transpo  | ort M              | lotor Vehi                      | cle in T                    | ransport  |                 |                      |          |       |                |                 |
| Vehicle Type            | Pickup                        |               |          | C                  | Other                           |                             |           |                 |                      |          |       |                |                 |
| Direction of Travel     | Southbou                      | nd            |          | U                  | Unknown                         |                             |           |                 |                      |          |       |                |                 |
| Maneuver                | Moving Fo                     | oving Forward |          |                    | Moving Forward                  |                             |           |                 |                      |          |       |                |                 |
| Age/Sex                 | 23 M                          |               |          | 42 M               |                                 |                             |           |                 |                      |          |       |                |                 |
| Physical Cond           | Apparentl                     | y Norm        | nal      | Apparently Normal  |                                 |                             |           |                 |                      |          |       |                |                 |
| Contributing Factor 1   | Failed to I                   | Keep ir       | n Proper | Lane N             | ne No Clear Contributing Action |                             |           |                 |                      |          |       |                |                 |