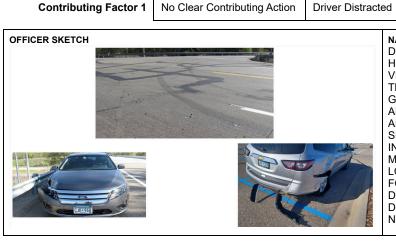

X

| 00874565 04-CSAH 00<br>INTERSECT WITH<br>BASIC TYPE<br>Single Vehicle Run Off Road<br>Unit Type | OUTE NUM<br>028<br>1<br>CRASH SEV<br>N - Prop Da                                    |                   |      | FORES              |          |                                                               | ROUTE ID<br>0400006594                                                                                                                                                                                   |                                                                                                                                                                                           | OUNTY                                                                                                                                                                                                   |                                                                                                                                                       | c <b>ity</b><br>.e Sueur                                                                                                                                                                                                                                                      |                                                                                           |
|-------------------------------------------------------------------------------------------------|-------------------------------------------------------------------------------------|-------------------|------|--------------------|----------|---------------------------------------------------------------|----------------------------------------------------------------------------------------------------------------------------------------------------------------------------------------------------------|-------------------------------------------------------------------------------------------------------------------------------------------------------------------------------------------|---------------------------------------------------------------------------------------------------------------------------------------------------------------------------------------------------------|-------------------------------------------------------------------------------------------------------------------------------------------------------|-------------------------------------------------------------------------------------------------------------------------------------------------------------------------------------------------------------------------------------------------------------------------------|-------------------------------------------------------------------------------------------|
| BASIC TYPE<br>Single Vehicle Run Off Road<br>Unit Type                                          | 1<br>CRASH SEV                                                                      |                   |      | DATE               | TIME     |                                                               |                                                                                                                                                                                                          |                                                                                                                                                                                           |                                                                                                                                                                                                         |                                                                                                                                                       | e Sueur                                                                                                                                                                                                                                                                       |                                                                                           |
| Single Vehicle Run Off Road Unit Type                                                           | CRASH SEV                                                                           |                   | 1    | A                  |          | DAY                                                           | LAT                                                                                                                                                                                                      | LONG                                                                                                                                                                                      | UTM X                                                                                                                                                                                                   | UTM Y                                                                                                                                                 | WORK ZONE TY                                                                                                                                                                                                                                                                  |                                                                                           |
| Single Vehicle Run Off Road Unit Type                                                           |                                                                                     | EDITY             | 0    | 01/15/21           | 07:25    | Fri                                                           | 44.486828                                                                                                                                                                                                | -93.876812                                                                                                                                                                                | 430280.3                                                                                                                                                                                                | 4926319                                                                                                                                               | 0.1 NOT APPLICAL                                                                                                                                                                                                                                                              |                                                                                           |
| Unit Type                                                                                       |                                                                                     |                   | Only | Ditc               |          |                                                               |                                                                                                                                                                                                          |                                                                                                                                                                                           | Dark (No Str                                                                                                                                                                                            |                                                                                                                                                       | Snow                                                                                                                                                                                                                                                                          |                                                                                           |
|                                                                                                 |                                                                                     |                   |      | - <b>·</b>         |          |                                                               | _                                                                                                                                                                                                        |                                                                                                                                                                                           |                                                                                                                                                                                                         |                                                                                                                                                       |                                                                                                                                                                                                                                                                               |                                                                                           |
|                                                                                                 |                                                                                     | Unit 1            |      |                    |          | Unit 2                                                        | 2                                                                                                                                                                                                        |                                                                                                                                                                                           | Unit 3                                                                                                                                                                                                  |                                                                                                                                                       | Unit 4                                                                                                                                                                                                                                                                        |                                                                                           |
|                                                                                                 | Motor Vehi                                                                          |                   | •    | ort                |          |                                                               |                                                                                                                                                                                                          |                                                                                                                                                                                           |                                                                                                                                                                                                         |                                                                                                                                                       |                                                                                                                                                                                                                                                                               |                                                                                           |
| Vehicle Type<br>Direction of Travel                                                             | Sport Utility                                                                       |                   | Jie  |                    |          |                                                               |                                                                                                                                                                                                          |                                                                                                                                                                                           |                                                                                                                                                                                                         |                                                                                                                                                       |                                                                                                                                                                                                                                                                               |                                                                                           |
|                                                                                                 | Unknown                                                                             | u                 |      |                    |          |                                                               |                                                                                                                                                                                                          |                                                                                                                                                                                           |                                                                                                                                                                                                         |                                                                                                                                                       |                                                                                                                                                                                                                                                                               |                                                                                           |
| Age/Sex                                                                                         | UTIKITOWIT                                                                          |                   |      |                    |          |                                                               |                                                                                                                                                                                                          |                                                                                                                                                                                           |                                                                                                                                                                                                         |                                                                                                                                                       |                                                                                                                                                                                                                                                                               |                                                                                           |
| Physical Cond                                                                                   |                                                                                     |                   |      |                    |          |                                                               |                                                                                                                                                                                                          |                                                                                                                                                                                           |                                                                                                                                                                                                         |                                                                                                                                                       |                                                                                                                                                                                                                                                                               |                                                                                           |
| Contributing Factor 1                                                                           |                                                                                     |                   |      |                    |          |                                                               |                                                                                                                                                                                                          |                                                                                                                                                                                           |                                                                                                                                                                                                         |                                                                                                                                                       |                                                                                                                                                                                                                                                                               |                                                                                           |
|                                                                                                 |                                                                                     |                   |      |                    |          |                                                               |                                                                                                                                                                                                          |                                                                                                                                                                                           |                                                                                                                                                                                                         |                                                                                                                                                       |                                                                                                                                                                                                                                                                               |                                                                                           |
| OFFICER SKETCH                                                                                  |                                                                                     |                   |      |                    |          |                                                               |                                                                                                                                                                                                          |                                                                                                                                                                                           |                                                                                                                                                                                                         |                                                                                                                                                       | EKE, WAS DISPAT                                                                                                                                                                                                                                                               |                                                                                           |
| Poper Prairie Pa                                                                                |                                                                                     |                   |      | ₹<br>Z<br>Det To S |          | T F A<br>T A<br>A<br>T S<br>F E<br>M<br>V<br>V<br>V           | TO A VEHICLE<br>REPORTING F<br>AROUND THE<br>TO A CALL OF<br>ATTEMPTING<br>AREA. UPON<br>THE VEHICLE<br>SEVERAL ATT<br>FROM THE ST<br>EXPLORER W<br>MARINES OU<br>/EHICLE. IT V<br>/EHICLE DEP           | E OFF THE R<br>PARTY STAT<br>VEHICLE. D<br>PEOPLE BL<br>TO REMOVE<br>MY ARRIVAL<br>AND MANY<br>EMPTS HAD<br>EEP DITCH<br>VITH MN LIC<br>T OF ARLING<br>VAS DETERM<br>PUTY LAU W/          | OADWAY ON<br>ED ALL LIGHT<br>EPUTY TODD<br>OCKING THE<br>E A VEHICLE F<br>I OBSERVED<br>TIRE TRACKS<br>BEEN MADE<br>EMBANKMEN<br>522TVK REGIS<br>GTON. THERE<br>MINED THIS VI<br>AS DISPATCHI           | THE FOR<br>S WERE<br>LAU HAI<br>TRAFFIC<br>ROM THI<br>A TOW S<br>IN THE A<br>TO REMO<br>T. THE VI<br>STERED<br>WAS NO<br>EHICLE F<br>ED TOO.          | EICE, WIG VIENT<br>EST PRIARIE HILL<br>OFF AND NO ONE<br>DEEN DISPATCH<br>EDITCH IN THIS S<br>TRAP ATTACHED<br>AREA INDICATING<br>DVE THIS VEHICLE<br>EHICLE WAS A FOI<br>ONE AROUND TH<br>IAD BEEN THE SA<br>THE VEHICLE WAS<br>N A SHARP CORNI                              | THE<br>WAS<br>IED<br>AME<br>TO<br>E<br>RD<br>DOZA-<br>E<br>ME<br>S                        |
| INCIDENT ID ROUTE SYS RO                                                                        | OUTE NUM                                                                            | MEAS              |      | ROUTE              |          |                                                               | ROUTE ID                                                                                                                                                                                                 | 10                                                                                                                                                                                        | OUNTY                                                                                                                                                                                                   | Ic                                                                                                                                                    | ITY                                                                                                                                                                                                                                                                           | ]                                                                                         |
|                                                                                                 | 028                                                                                 | 1.443             |      | FORES              | T PRAIRI | E RD                                                          | 0400006594                                                                                                                                                                                               | 4850028-I 4                                                                                                                                                                               | 0-Le Sueur                                                                                                                                                                                              |                                                                                                                                                       | e Sueur                                                                                                                                                                                                                                                                       |                                                                                           |
| INTERSECT WITH                                                                                  | #`                                                                                  | VEH               |      | DATE               | TIME     | DAY                                                           | LAT                                                                                                                                                                                                      | LONG                                                                                                                                                                                      |                                                                                                                                                                                                         | UTM Y                                                                                                                                                 | WORK ZONE TY                                                                                                                                                                                                                                                                  |                                                                                           |
| BASIC TYPE                                                                                      | CRASH SEV                                                                           |                   | 0    | 08/20/22           | 2 19:30  | Sat                                                           | 44.486829                                                                                                                                                                                                | -93.876805                                                                                                                                                                                | 430280.8                                                                                                                                                                                                | 4926319<br>TION                                                                                                                                       | 0.2 NOT APPLICAL                                                                                                                                                                                                                                                              |                                                                                           |
| Single Vehicle Run Off Road                                                                     | N - Prop Da                                                                         | amage             | Only | Ditc               | h        |                                                               |                                                                                                                                                                                                          |                                                                                                                                                                                           | Daylight                                                                                                                                                                                                |                                                                                                                                                       | Clear                                                                                                                                                                                                                                                                         |                                                                                           |
| Vehicle Type<br>Direction of Travel<br>Maneuver                                                 | Motor Vehi<br>Passenger<br>Southboun<br>Moving For<br>26 M<br>Unknown<br>Ran Off Ro | Car<br>d<br>rward |      | ort                |          | Unit 2                                                        | 2                                                                                                                                                                                                        |                                                                                                                                                                                           | Unit 3                                                                                                                                                                                                  |                                                                                                                                                       | Unit 4                                                                                                                                                                                                                                                                        |                                                                                           |
|                                                                                                 |                                                                                     |                   |      |                    |          |                                                               | ARRATIVE                                                                                                                                                                                                 |                                                                                                                                                                                           |                                                                                                                                                                                                         |                                                                                                                                                       |                                                                                                                                                                                                                                                                               |                                                                                           |
| Eritative<br>digg                                                                               | nkment<br>off<br>Forest Prairie                                                     | N=)               |      |                    |          | L<br>C<br>F<br>S<br>A<br>L<br>C<br>O<br>S<br>F<br>T<br>A<br>A | DANIEL REICH<br>CAMBRIA FOR<br>PASSERBY NG<br>SOME PEOPL<br>ARRIVED ANLE<br>LEFT THE ARRI<br>DNE MALE W/<br>DO(07/1996). J/<br>STATE AND TO<br>PROVIDED MI<br>TEXAS) WITH<br>A RELATIVE W<br>AND ONLY PE | H, WAS DISP<br>R A MOTOR N<br>OTICED THE<br>E SHOWED<br>D NOTICED S<br>EA. I USED L<br>AS IDENTIFII<br>AIRO DID NC<br>DLD ME IMM<br>E A BLUEBO<br>HIS NAME A<br>VAS DRIVINC<br>RSON IN TH | ATCHED TO F<br>/EHICLE ACC<br>VEHICLE IN A<br>UP. I RESPON<br>SIX HISPANIC<br>ANGUAGE LII<br>ED AS JAIRO /<br>DT HAVE ANY<br>IGRATION HA<br>NNET DETEN'<br>ND PICTURE<br>B BUT LATER /<br>IE VEHICLE. J | OREST F<br>IDENT. DI<br>A RAVINE<br>IDED TO<br>MALES. T<br>NE TO SP<br>ANTONIO<br>IDENTIFI<br>D TAKEN<br>TION CEN<br>ON IT. JA<br>ADMITTE<br>AIRO EXF | 1, 2022 I, OFFICEF<br>PRAIRIE RD SOUTI<br>SPATCH REPORTI<br>AND SHORTLY AF<br>THE LOCATION. I<br>THE CALLER HAD<br>UUNO RIZO (DOB<br>CATION FROM AN<br>IT FROM HIM. JAI<br>NTER ID CARD (FR<br>INTO INITIALLY TOI<br>D HE WAS THE DF<br>PLAINED THE INCI<br>20, 2022. JAIRO S | H OF<br>ED A<br>TER<br>SINCE<br>ALES.<br>Y<br>RO<br>RO<br>RO<br>RO<br>RO<br>RIVER<br>DENT |