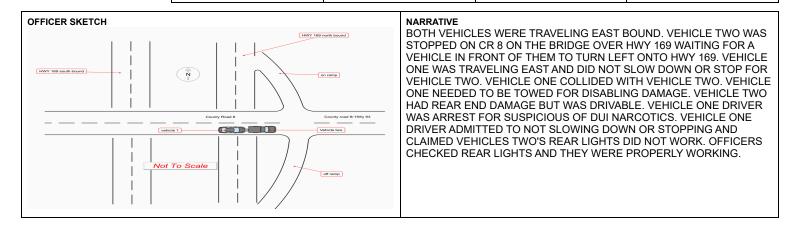

### OFFICER SKETCH

**Contributing Factor 1** 

Swerved or Avoided Due to V

#### NARRATIVE

ON 12/14/2022 AT APPROXIMATELY 0548 HOURS, I, OFFICER SAENZ # 307 RESPONDED TO FOREST PRAIRIE ROAD NEAR BIMEDA FOR A SINGLE VEHICLE CRASH. THE CRASH OCCURRED EARLY IN THE MORNING, THE AREA THE CRASHED OCCURRED THERE WERE NO STREET LIGHTING, AND IT WAS DARK OUTSIDE. THERE WAS ALSO FREEZING RAIN, CAUSING THE ROADWAY TO BE SLICK. WHEN I ARRIVED ON SCENE THE DRIVER WAS STANDING OUTSIDE HIS TRUCK. THE DRIVER WAS IDENTIFIED BY HIS IMMIGRATION CARD AS TOMAS RIGOBERTO BRITO MARCOS( DOB:06/28/1995). MARCOS STATED HE WAS DRIVING TO WORK WHEN A DEER GOT ON THE ROADWAY. MARCOS WAS TRAVELING EAST UPHILL ON FOREST PRAIRIE ROAD NEAR BIMEDA. MARCOS STRUCK THE DEER AND PRESSED ON HIS BREAKS, HOWEVER DUE TO THE SLICKNESS OF THE ROADWAY HIS TRUCK SLID INTO THE DITCH. THE MOMENTUM OF THE VEHICLE AND SUDDEN STOP OF HITTING THE DITCH CAUSED