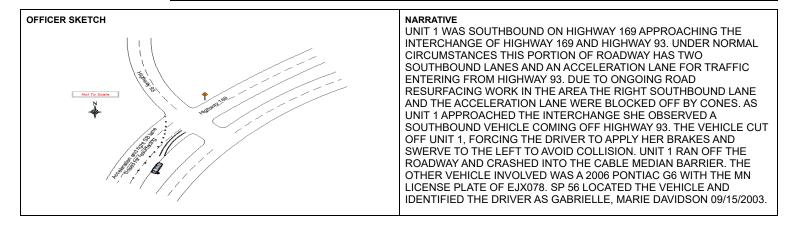

| INCIDENT ID     | ROUTE SYS      | ROUTE NUM                 |             | SURE          |                       | ENAME                   |            | ROUTE ID         |                    | DUNTY                    |                  | CITY                                        |
|-----------------|----------------|---------------------------|-------------|---------------|-----------------------|-------------------------|------------|------------------|--------------------|--------------------------|------------------|---------------------------------------------|
| 00697671        | 04-CSAH        | 0028                      | 1.34        |               |                       | ST PRAIR                |            | 040000659        |                    | )-Le Sueur               |                  | e Sueur                                     |
| INTERSECT WIT   | н              |                           | # VEH       | <b># KILL</b> | <b>DATE</b><br>03/13/ | <b>TIME</b><br>19 06:00 | DAY<br>Wed | LAT<br>44.486256 | LONG<br>-93.878653 | UTM X<br>430133.2        | UTM Y<br>4926257 | X.0 NOT APPLICABLE                          |
| BASIC TYPE      |                | CRASH S                   |             | -             |                       | RST HARMF               |            | 44.400200        | -93.070055         | LIGHT CON                |                  |                                             |
| Single Vehicle  | Run Off Road   | N - Prop                  |             |               |                       | verturn/Rol             |            |                  |                    | Dark (No S               |                  | Sleet, Hail (Freezing Ra                    |
| g.=             |                |                           |             |               |                       |                         |            |                  | 1                  | (                        |                  | [ - · · · · · · · · · · · · · · · · · ·     |
|                 |                |                           | Unit        | :1            |                       |                         | Unit       | 2                | U U                | Init 3                   |                  | Unit 4                                      |
|                 | Unit Type      | e Motor Ve                | ehicle ir   | n Transp      | ort                   |                         |            |                  |                    |                          |                  |                                             |
|                 | Vehicle Type   | e Sport Uti               | ility Veł   | nicle         |                       |                         |            |                  |                    |                          |                  |                                             |
| Dire            | ction of Trave | Northbou                  | und         |               |                       |                         |            |                  |                    |                          |                  |                                             |
|                 | Maneuve        | r Moving F                | Forward     | 4             |                       |                         |            |                  |                    |                          |                  |                                             |
|                 | Age/Se         | -                         |             | -             |                       |                         |            |                  |                    |                          |                  |                                             |
|                 | •              |                           | thy Nor     | mal           |                       |                         |            |                  |                    |                          |                  |                                             |
|                 | Physical Con   |                           |             |               |                       |                         |            |                  |                    |                          |                  |                                             |
| Contrib         | outing Factor  | 1 No Clear                | r Contri    | buting A      | ction                 |                         |            |                  |                    |                          |                  |                                             |
| OFFICER SKET    |                |                           |             |               |                       |                         |            | NARRATIVE        |                    |                          |                  |                                             |
| OFFICER SKET    | СП             | 1 .                       |             |               |                       |                         |            |                  | INIT 1 WAS NO      | ORTHBOUN                 | D ON FOR         | EST PRAIRIE RD AND                          |
|                 |                |                           | /           |               | ^                     | lot To Scale            |            |                  |                    |                          |                  | R OF UNIT 1 TO LOOSE                        |
|                 |                |                           | /           | 3 M           | ÷                     |                         |            |                  |                    |                          |                  | WAS NOT SPEEDING                            |
|                 |                |                           |             | 71            |                       |                         | A          | AND WAS UN       | ABLE TO CON        | ITROL THE                | OUT COM          | E OF THIS CRASH.                            |
|                 |                | orest Prairie             |             | -34           | É.                    |                         |            |                  |                    |                          |                  |                                             |
|                 | /              | 7"/                       |             |               |                       |                         |            |                  |                    |                          |                  |                                             |
|                 |                |                           |             | ***           |                       |                         |            |                  |                    |                          |                  |                                             |
|                 |                | 🌳   📕                     | ļ           |               |                       |                         |            |                  |                    |                          |                  |                                             |
|                 |                | il                        |             | 7.5           |                       |                         |            |                  |                    |                          |                  |                                             |
|                 |                |                           |             | Sil           | F                     |                         |            |                  |                    |                          |                  |                                             |
|                 | \              |                           |             | 715           | •                     |                         |            |                  |                    |                          |                  |                                             |
|                 |                | $\langle \langle \rangle$ |             |               |                       |                         |            |                  |                    |                          |                  |                                             |
|                 |                | $\langle \langle \rangle$ |             |               |                       |                         |            |                  |                    |                          |                  |                                             |
|                 |                |                           |             |               |                       |                         |            |                  |                    |                          |                  |                                             |
| INCIDENT ID     | ROUTE SYS      | ROUTE NUM                 |             | SURE          |                       |                         |            | ROUTE ID         |                    | DUNTY                    |                  | CITY C                                      |
| 00683631        | 04-CSAH        | 0028                      | 1.38        |               |                       | ST PRAIR                |            | 040000659        |                    | )-Le Sueur               |                  | e Sueur                                     |
| INTERSECT WIT   | н              |                           | # VEH<br>₄  | # KILL        | DATE                  | TIME                    | DAY        | LAT              | LONG               | <b>UTM X</b><br>430187.0 | 4926290          | 0.3 NOT APPLICABLE                          |
| BASIC TYPE      |                | CRASH S                   |             | 0<br>Y        | 02/04/                | 19 16:20                |            | 44.486560        | -93.877982         | LIGHT CON                |                  | WEATHER PRIMARY                             |
| Single Vehicle  | Run Off Road   | B - Minor                 |             | •             |                       | verturn/Rol             |            |                  |                    | Daylight                 |                  | Clear                                       |
| olligie veniole |                | B Willion                 | nijary      |               | 0                     |                         | 10101      |                  | •                  | Daylight                 |                  | olodi                                       |
|                 |                |                           | Unit        | :1            |                       |                         | Unit       | 2                | U U                | Init 3                   |                  | Unit 4                                      |
|                 | Unit Type      | e Motor Ve                | ehicle ir   | n Transp      | ort                   |                         |            |                  |                    |                          |                  |                                             |
|                 | Vehicle Type   |                           |             |               |                       |                         |            |                  |                    |                          |                  |                                             |
| Dire            | ction of Trave |                           | ind         |               |                       |                         |            |                  |                    |                          |                  |                                             |
| Dife            |                |                           |             | 4             |                       |                         |            |                  |                    |                          |                  |                                             |
|                 | Maneuve        | 5                         | orward      |               |                       |                         |            |                  |                    |                          |                  |                                             |
|                 | Age/Se         |                           |             |               |                       |                         |            |                  |                    |                          |                  |                                             |
|                 | Physical Con   |                           | •           |               |                       |                         |            |                  |                    |                          |                  |                                             |
| Contrib         | outing Factor  | 1 Swerved                 | l or Avo    | ided Du       | e to V                |                         |            |                  |                    |                          |                  |                                             |
|                 |                |                           |             |               |                       |                         |            |                  |                    |                          |                  |                                             |
| OFFICER SKET    | СН             |                           |             |               |                       |                         |            |                  |                    |                          |                  |                                             |
|                 |                |                           |             |               | Not To                | Scale                   |            |                  |                    |                          |                  | REST PRAIRIE ROAD.<br>R THE CENTER LINE. HE |
|                 | NE             | VENKer.                   | K.          | V             | J/K.                  | //                      |            |                  |                    |                          |                  | HIT ICE AND WENT                            |
|                 | VER            |                           | F V         | Ż             | X.                    | ///                     | /          |                  |                    |                          |                  | ROLLED MULTIPLE                             |
| .)/.            | 1 The address  | X \                       | Man         | 3             | GANA.                 | //                      | 1          | FIMES LANDE      | ED ON ITS RO       | OF. IT WAS               | APPROXI          | MATELY 50-60 FOOT                           |
| ***             | -1             |                           | -           | — — T         | Forest Prairie        |                         |            |                  |                    |                          |                  | RIVER OF THE VEHICLE                        |
| 14              | 110            | Ster.                     | TE          |               | TUN                   |                         |            |                  |                    |                          |                  | THE HOSPITAL AND                            |
|                 | //             |                           | K O         | KK            | K                     |                         |            |                  |                    |                          |                  | AFFORDABLE TOWING<br>E VEHICLE FROM THE     |
| //              | NIC            | A CA                      | WAA C       | V             | AND TAK               | N.                      |            |                  |                    |                          |                  | SE TO THE VEHICLE.                          |
| / / /           |                | The VE                    |             | X ISI         | 了教                    | A                       | 1          |                  |                    | . 2.3/8211               |                  |                                             |
| / /             | 1000           | LIKE                      | A MANNESS S | - ALAN        |                       |                         |            |                  |                    |                          |                  |                                             |