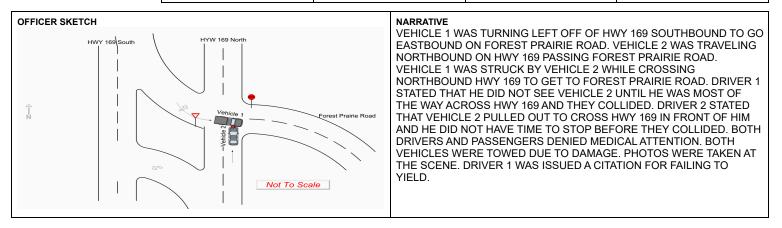

| INCIDENT ID      | ROUTE SYS     | ROUTE NUM | MEA       | SURE     | ROUTE N/ | AME    |      | ROUTE ID   |           | со  | UNTY         |         | CITY | '                        |
|------------------|---------------|-----------|-----------|----------|----------|--------|------|------------|-----------|-----|--------------|---------|------|--------------------------|
| 01065258         | 04-CSAH       | 0028      | 0.96      | 9        | FOREST   | PRAIRI | E RD | 0400006594 | 4850028-I | 40- | Le Sueur     |         | NOT  | T IN A CITY              |
| INTERSECT WITH   | H             |           | # VEH     | # KILL   | DATE     | TIME   | DAY  | LAT        | LONG      |     | UTM X        | UTM Y   |      | WORK ZONE TYPE           |
|                  |               |           | 1         | 0        | 12/14/22 | 05:45  | Wed  | 44.482409  | -93.88378 | 36  | 429720.4     | 492583  | 34.1 | NOT APPLICABLE           |
| BASIC TYPE       |               | CRASH S   | EVERITY   | /        | FIRST    | HARMFU | JL   |            |           |     | LIGHT CONDI  | TION    |      | WEATHER PRIMARY          |
| Single Vehicle ( | Other         | C - Possi | ible Inju | ry       | Deer     |        |      |            |           |     | Dark (No Str | Lights) |      | Sleet, Hail (Freezing Ra |
|                  |               | <b></b>   |           |          |          |        |      |            |           |     |              |         |      |                          |
|                  | Unit 1        |           |           |          | Unit 2   |        |      | Unit 3     |           |     |              | Unit 4  |      |                          |
|                  | Unit Type     | Motor Ve  | hicle in  | Transpo  | ort      |        |      |            |           |     |              |         |      |                          |
|                  | Vehicle Type  | e Pickup  |           |          |          |        |      |            |           |     |              |         |      |                          |
| Direc            | tion of Trave | Eastbour  | nd        |          |          |        |      |            |           |     |              |         |      |                          |
|                  | Maneuve       | r Swerved | or Atte   | mpt to A | void     |        |      |            |           |     |              |         |      |                          |
|                  | Age/Se>       | 27 M      |           |          |          |        |      |            |           |     |              |         |      |                          |
| F                | Physical Conc | Apparen   | tly Norn  | nal      |          |        |      |            |           |     |              |         |      |                          |

### OFFICER SKETCH

**Contributing Factor 1** 

Swerved or Avoided Due to V

#### NARRATIVE

ON 12/14/2022 AT APPROXIMATELY 0548 HOURS, I, OFFICER SAENZ # 307 RESPONDED TO FOREST PRAIRIE ROAD NEAR BIMEDA FOR A SINGLE VEHICLE CRASH. THE CRASH OCCURRED EARLY IN THE MORNING, THE AREA THE CRASHED OCCURRED THERE WERE NO STREET LIGHTING, AND IT WAS DARK OUTSIDE. THERE WAS ALSO FREEZING RAIN, CAUSING THE ROADWAY TO BE SLICK. WHEN I ARRIVED ON SCENE THE DRIVER WAS STANDING OUTSIDE HIS TRUCK. THE DRIVER WAS IDENTIFIED BY HIS IMMIGRATION CARD AS TOMAS RIGOBERTO BRITO MARCOS( DOB:06/28/1995). MARCOS STATED HE WAS DRIVING TO WORK WHEN A DEER GOT ON THE ROADWAY. MARCOS WAS TRAVELING EAST UPHILL ON FOREST PRAIRIE ROAD NEAR BIMEDA. MARCOS STRUCK THE DEER AND PRESSED ON HIS BREAKS, HOWEVER DUE TO THE SLICKNESS OF THE ROADWAY HIS TRUCK SLID INTO THE DITCH. THE MOMENTUM OF THE VEHICLE AND SUDDEN STOP OF HITTING THE DITCH CAUSED