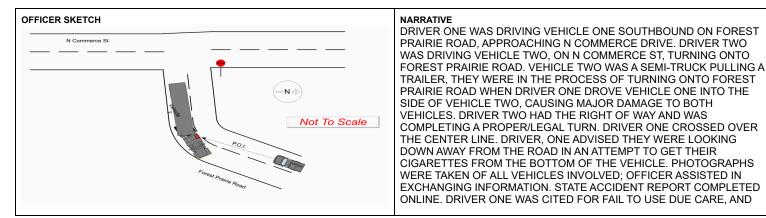

### OFFICER SKETCH

**Contributing Factor 1** 

Swerved or Avoided Due to V

#### NARRATIVE

ON 12/14/2022 AT APPROXIMATELY 0548 HOURS, I, OFFICER SAENZ # 307 RESPONDED TO FOREST PRAIRIE ROAD NEAR BIMEDA FOR A SINGLE VEHICLE CRASH. THE CRASH OCCURRED EARLY IN THE MORNING, THE AREA THE CRASHED OCCURRED THERE WERE NO STREET LIGHTING, AND IT WAS DARK OUTSIDE. THERE WAS ALSO FREEZING RAIN, CAUSING THE ROADWAY TO BE SLICK. WHEN I ARRIVED ON SCENE THE DRIVER WAS STANDING OUTSIDE HIS TRUCK. THE DRIVER WAS IDENTIFIED BY HIS IMMIGRATION CARD AS TOMAS RIGOBERTO BRITO MARCOS( DOB:06/28/1995). MARCOS STATED HE WAS DRIVING TO WORK WHEN A DEER GOT ON THE ROADWAY. MARCOS WAS TRAVELING EAST UPHILL ON FOREST PRAIRIE ROAD NEAR BIMEDA. MARCOS STRUCK THE DEER AND PRESSED ON HIS BREAKS, HOWEVER DUE TO THE SLICKNESS OF THE ROADWAY HIS TRUCK SLID INTO THE DITCH. THE MOMENTUM OF THE VEHICLE AND SUDDEN STOP OF HITTING THE DITCH CAUSED