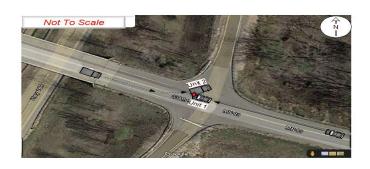

| Apparent                             | Ар       | parently | Norma    | al                   |            |              |           |     |            |       |                 |                |
| Contrib                                            | outing Factor 1              | actor 1 No Clear Contributing Action |          |          |          |                      |            |              |           |     |            |       |                 |                |
| Contributing Factor 1 No Clear Contributing Action |                              |                                      |          |          | tion Fa  | ilure to \           | ght-of-Way |              |           |     |            |       |                 |                |

### OFFICER SKETCH



NARRATIVE UNIT 1 WAS WESTBOUND ON MN 93 APPROACHING US 169. UNIT 2 WAS EASTBOUND ON MN 93 CROSSING THE US 169 OVERPASS. UNIT 2 TURNED LEFT TO ENTER THE US 169 NORTHBOUND ON-RAMP, UNIT 1 COLLIDED WITH THE RIGHT REAR OF UNIT 2. UNIT 2 ENDED UP TIPPING OVER ONTO IT'S LEFT SIDE. FRONT AIRBAGS DEPLOYED IN UNIT 1, DRIVER WAS NOT WEARING HER SEATBELT, THE YOUNG BOY AND INFANT IN THE SECOND ROW OF SEATS WERE PROPERLY RESTRAINED. DRIVER OF UNIT 1 AND THE CHILDREN DID NOT APPEAR TO HAVE ANY INJURIES, BUT DID GO TO THE HOSPITAL AFTERWARDS ON THEIR OWN. SIDE CURTAIN AIRBAGS DEPLOYED IN UNIT 2, DRIVER WAS WEARING HIS SEATBELT. HE WAS TRANSPORTED TO RIDGEVIEW LE SUEUR FOR EVALUATION. BOTH VEHICLES WERE TOWED BY LABELLE'S. DRIVER OF UNIT 2 WAS MAILED A CITATION FOR FAILURE TO YIELD.

| INCIDENT ID