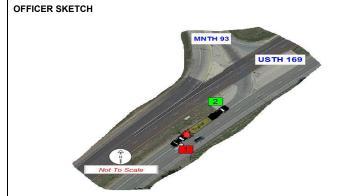

| INCIDENT ID     | ROUTE SYS      | ROUTE NUM                 |             | SURE          |                       | ENAME                   |            | ROUTE ID         |                    | DUNTY                    |                  | CITY                                        |
|-----------------|----------------|---------------------------|-------------|---------------|-----------------------|-------------------------|------------|------------------|--------------------|--------------------------|------------------|---------------------------------------------|
| 00697671        | 04-CSAH        | 0028                      | 1.34        |               |                       | ST PRAIR                |            | 040000659        |                    | )-Le Sueur               |                  | e Sueur                                     |
| INTERSECT WIT   | н              |                           | # VEH       | <b># KILL</b> | <b>DATE</b><br>03/13/ | <b>TIME</b><br>19 06:00 | DAY<br>Wed | LAT<br>44.486256 | LONG<br>-93.878653 | UTM X<br>430133.2        | UTM Y<br>4926257 | X.0 NOT APPLICABLE                          |
| BASIC TYPE      |                | CRASH S                   |             | -             |                       | RST HARMF               |            | 44.400200        | -93.070055         | LIGHT CON                |                  |                                             |
| Single Vehicle  | Run Off Road   | N - Prop                  |             |               |                       | verturn/Rol             |            |                  |                    | Dark (No S               |                  | Sleet, Hail (Freezing Ra                    |
| g.=             |                |                           |             |               |                       |                         |            |                  | 1                  | (                        |                  | [ - · · · · · · · · · · · · · · · · · ·     |
|                 |                |                           | Unit        | :1            |                       |                         | Unit       | 2                | U U                | Init 3                   |                  | Unit 4                                      |
|                 | Unit Type      | e Motor Ve                | ehicle ir   | n Transp      | ort                   |                         |            |                  |                    |                          |                  |                                             |
|                 | Vehicle Type   | e Sport Uti               | ility Veł   | nicle         |                       |                         |            |                  |                    |                          |                  |                                             |
| Dire            | ction of Trave | Northbou                  | und         |               |                       |                         |            |                  |                    |                          |                  |                                             |
|                 | Maneuve        | r Moving F                | Forward     | 4             |                       |                         |            |                  |                    |                          |                  |                                             |
|                 | Age/Se         | -                         |             | -             |                       |                         |            |                  |                    |                          |                  |                                             |
|                 | •              |                           | thy Nor     | mal           |                       |                         |            |                  |                    |                          |                  |                                             |
|                 | Physical Con   |                           |             |               |                       |                         |            |                  |                    |                          |                  |                                             |
| Contrib         | outing Factor  | 1 No Clear                | r Contri    | buting A      | ction                 |                         |            |                  |                    |                          |                  |                                             |
| OFFICER SKET    |                |                           |             |               |                       |                         |            | NARRATIVE        |                    |                          |                  |                                             |
| OFFICER SKET    | СП             | 1 .                       |             |               |                       |                         |            |                  | INIT 1 WAS NO      | ORTHBOUN                 | D ON FOR         | EST PRAIRIE RD AND                          |
|                 |                |                           | /           |               | ^                     | lot To Scale            |            |                  |                    |                          |                  | R OF UNIT 1 TO LOOSE                        |
|                 |                |                           | /           | 3 M           | ÷                     |                         |            |                  |                    |                          |                  | WAS NOT SPEEDING                            |
|                 |                |                           |             | 71            |                       |                         | A          | AND WAS UN       | ABLE TO CON        | ITROL THE                | OUT COM          | E OF THIS CRASH.                            |
|                 |                | orest Prairie             |             | -34           | É.                    |                         |            |                  |                    |                          |                  |                                             |
|                 | /              | 7"/                       |             |               |                       |                         |            |                  |                    |                          |                  |                                             |
|                 |                |                           |             | ***           |                       |                         |            |                  |                    |                          |                  |                                             |
|                 |                | 🌳   📕                     | ļ           |               |                       |                         |            |                  |                    |                          |                  |                                             |
|                 |                | il                        |             | 7.5           |                       |                         |            |                  |                    |                          |                  |                                             |
|                 |                |                           |             | Sil           | F                     |                         |            |                  |                    |                          |                  |                                             |
|                 | \              |                           |             | 715           | •                     |                         |            |                  |                    |                          |                  |                                             |
|                 |                | $\langle \langle \rangle$ |             |               |                       |                         |            |                  |                    |                          |                  |                                             |
|                 |                | $\langle \langle \rangle$ |             |               |                       |                         |            |                  |                    |                          |                  |                                             |
|                 |                |                           |             |               |                       |                         |            |                  |                    |                          |                  |                                             |
| INCIDENT ID     | ROUTE SYS      | ROUTE NUM                 |             | SURE          |                       |                         |            | ROUTE ID         |                    | DUNTY                    |                  | CITY C                                      |
| 00683631        | 04-CSAH        | 0028                      | 1.38        |               |                       | ST PRAIR                |            | 040000659        |                    | )-Le Sueur               |                  | e Sueur                                     |
| INTERSECT WIT   | н              |                           | # VEH<br>₄  | # KILL        | DATE                  | TIME                    | DAY        | LAT              | LONG               | <b>UTM X</b><br>430187.0 | 4926290          | 0.3 NOT APPLICABLE                          |
| BASIC TYPE      |                | CRASH S                   |             | 0<br>Y        | 02/04/                | 19 16:20                |            | 44.486560        | -93.877982         | LIGHT CON                |                  | WEATHER PRIMARY                             |
| Single Vehicle  | Run Off Road   | B - Minor                 |             | •             |                       | verturn/Rol             |            |                  |                    | Daylight                 |                  | Clear                                       |
| olligie veniole |                | B Willion                 | nijary      |               | 0                     |                         | 10101      |                  | •                  | Daylight                 |                  | olodi                                       |
|                 |                |                           | Unit        | :1            |                       |                         | Unit       | 2                | U U                | Init 3                   |                  | Unit 4                                      |
|                 | Unit Type      | e Motor Ve                | ehicle ir   | n Transp      | ort                   |                         |            |                  |                    |                          |                  |                                             |
|                 | Vehicle Type   |                           |             |               |                       |                         |            |                  |                    |                          |                  |                                             |
| Dire            | ction of Trave |                           | ind         |               |                       |                         |            |                  |                    |                          |                  |                                             |
| Dife            |                |                           |             | 4             |                       |                         |            |                  |                    |                          |                  |                                             |
|                 | Maneuve        | 5                         | orward      |               |                       |                         |            |                  |                    |                          |                  |                                             |
|                 | Age/Se         |                           |             |               |                       |                         |            |                  |                    |                          |                  |                                             |
|                 | Physical Con   |                           | •           |               |                       |                         |            |                  |                    |                          |                  |                                             |
| Contrib         | outing Factor  | 1 Swerved                 | l or Avo    | ided Du       | e to V                |                         |            |                  |                    |                          |                  |                                             |
|                 |                |                           |             |               |                       |                         |            |                  |                    |                          |                  |                                             |
| OFFICER SKET    | СН             |                           |             |               |                       |                         |            |                  |                    |                          |                  |                                             |
|                 |                |                           |             |               | Not To                | Scale                   |            |                  |                    |                          |                  | REST PRAIRIE ROAD.<br>R THE CENTER LINE. HE |
|                 | NE             | VENKer.                   | K.          | V             | J/K.                  | //                      |            |                  |                    |                          |                  | HIT ICE AND WENT                            |
|                 | VER            |                           | F V         | Ż             | X.                    | ///                     | /          |                  |                    |                          |                  | ROLLED MULTIPLE                             |
| .)/.            | 1 The address  | X \                       | Man         | 3             | GANA.                 | //                      | 1          | FIMES LANDE      | ED ON ITS RO       | OF. IT WAS               | APPROXI          | MATELY 50-60 FOOT                           |
| ***             | -1             |                           | -           | — — T         | Forest Prairie        |                         |            |                  |                    |                          |                  | RIVER OF THE VEHICLE                        |
| 14              | 110            | Ster.                     | TE          |               | TUN                   |                         |            |                  |                    |                          |                  | THE HOSPITAL AND                            |
|                 | //             |                           | K O         | KK            | K                     |                         |            |                  |                    |                          |                  | AFFORDABLE TOWING<br>E VEHICLE FROM THE     |
| //              | NIC            | A CA                      | WAA C       | V             | AND TAK               | N.                      |            |                  |                    |                          |                  | SE TO THE VEHICLE.                          |
| / / /           |                | The VE                    |             | X ISI         | 了教                    | A                       | 1          |                  |                    | . 2.3/8211               |                  |                                             |
| / /             | 1000           | LIKE                      | A MANNESS S | - ALAN        |                       |                         |            |                  |                    |                          |                  |                                             |