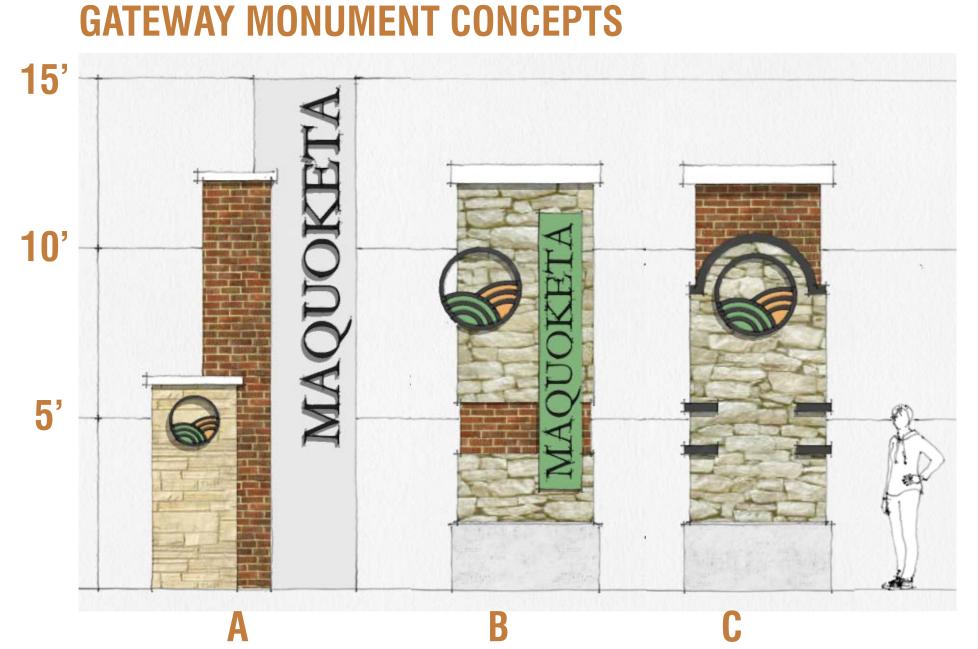

vote on signage

## PROJECT OBJECTIVE & OUTCOMES

### **OBJECTIVE:**

Develop a 'right-sized approach to improving the Platt Street Corridor that improves public safety, enhances the visual quality of the corridor and promotes the economic vitality of Maquoketa.

### **OUTCOMES:**

- Preliminary design through construction.
- Mill & overlay portions of existing street pavement from Highway 61 to Vermont.
- Full reconstruction from Vermont to Highway 62.

OCTOBER 2019





# CORRIDOR FOCUS AREAS









### POPULAR TOPICS













OCTOBER 2019





Review this board to grasp
'Key Intersections' explored
in the following boards

# CORRIDOR FOCUS AREAS







## OPPORTUNITIES: CHALLENGES:





















INADEQUATE PEDESTRIAN CROSSINGS



# GATEWAY/INTERSECTION ENHANCEMENT:





















# CRITICAL PEDESTRIAN CROSSING:















### **MATERIALS**



NORTH WALNUT STREET - PEDESTRIAN CROSSING











# GATEWAY/INTERSECTION ENHANCEMENT







# NIAGARA STREET TO MAIN STREET WITH PLANATISMENT W

### STREET/DISTRICT MARKER







# MATERIALS







# GATEWAY/INTERSECTION ENHANCEMENT









### **MATERIALS**



### **SIGNAGE LAYOUT STUDY**











# GATEWAY/INTERSECTION ENHANCEMENT:







# EAST ENTRANCE/FAIRGROUNDS



**Opportunity** 



### **MATERIALS**







5.

connecting corridors

REIMAGINE PLATT

# SIGNAGE FAMILY CONCEPTS



















# CHARACTER IMAGERY: COMPLETE STREETS



















OCTOBER 2019



# CHARACTER IMAGERY: OUTDOOR FURNISHINGS



















# CHARACTER IMAGERY: LANDSCAPE PALETTE