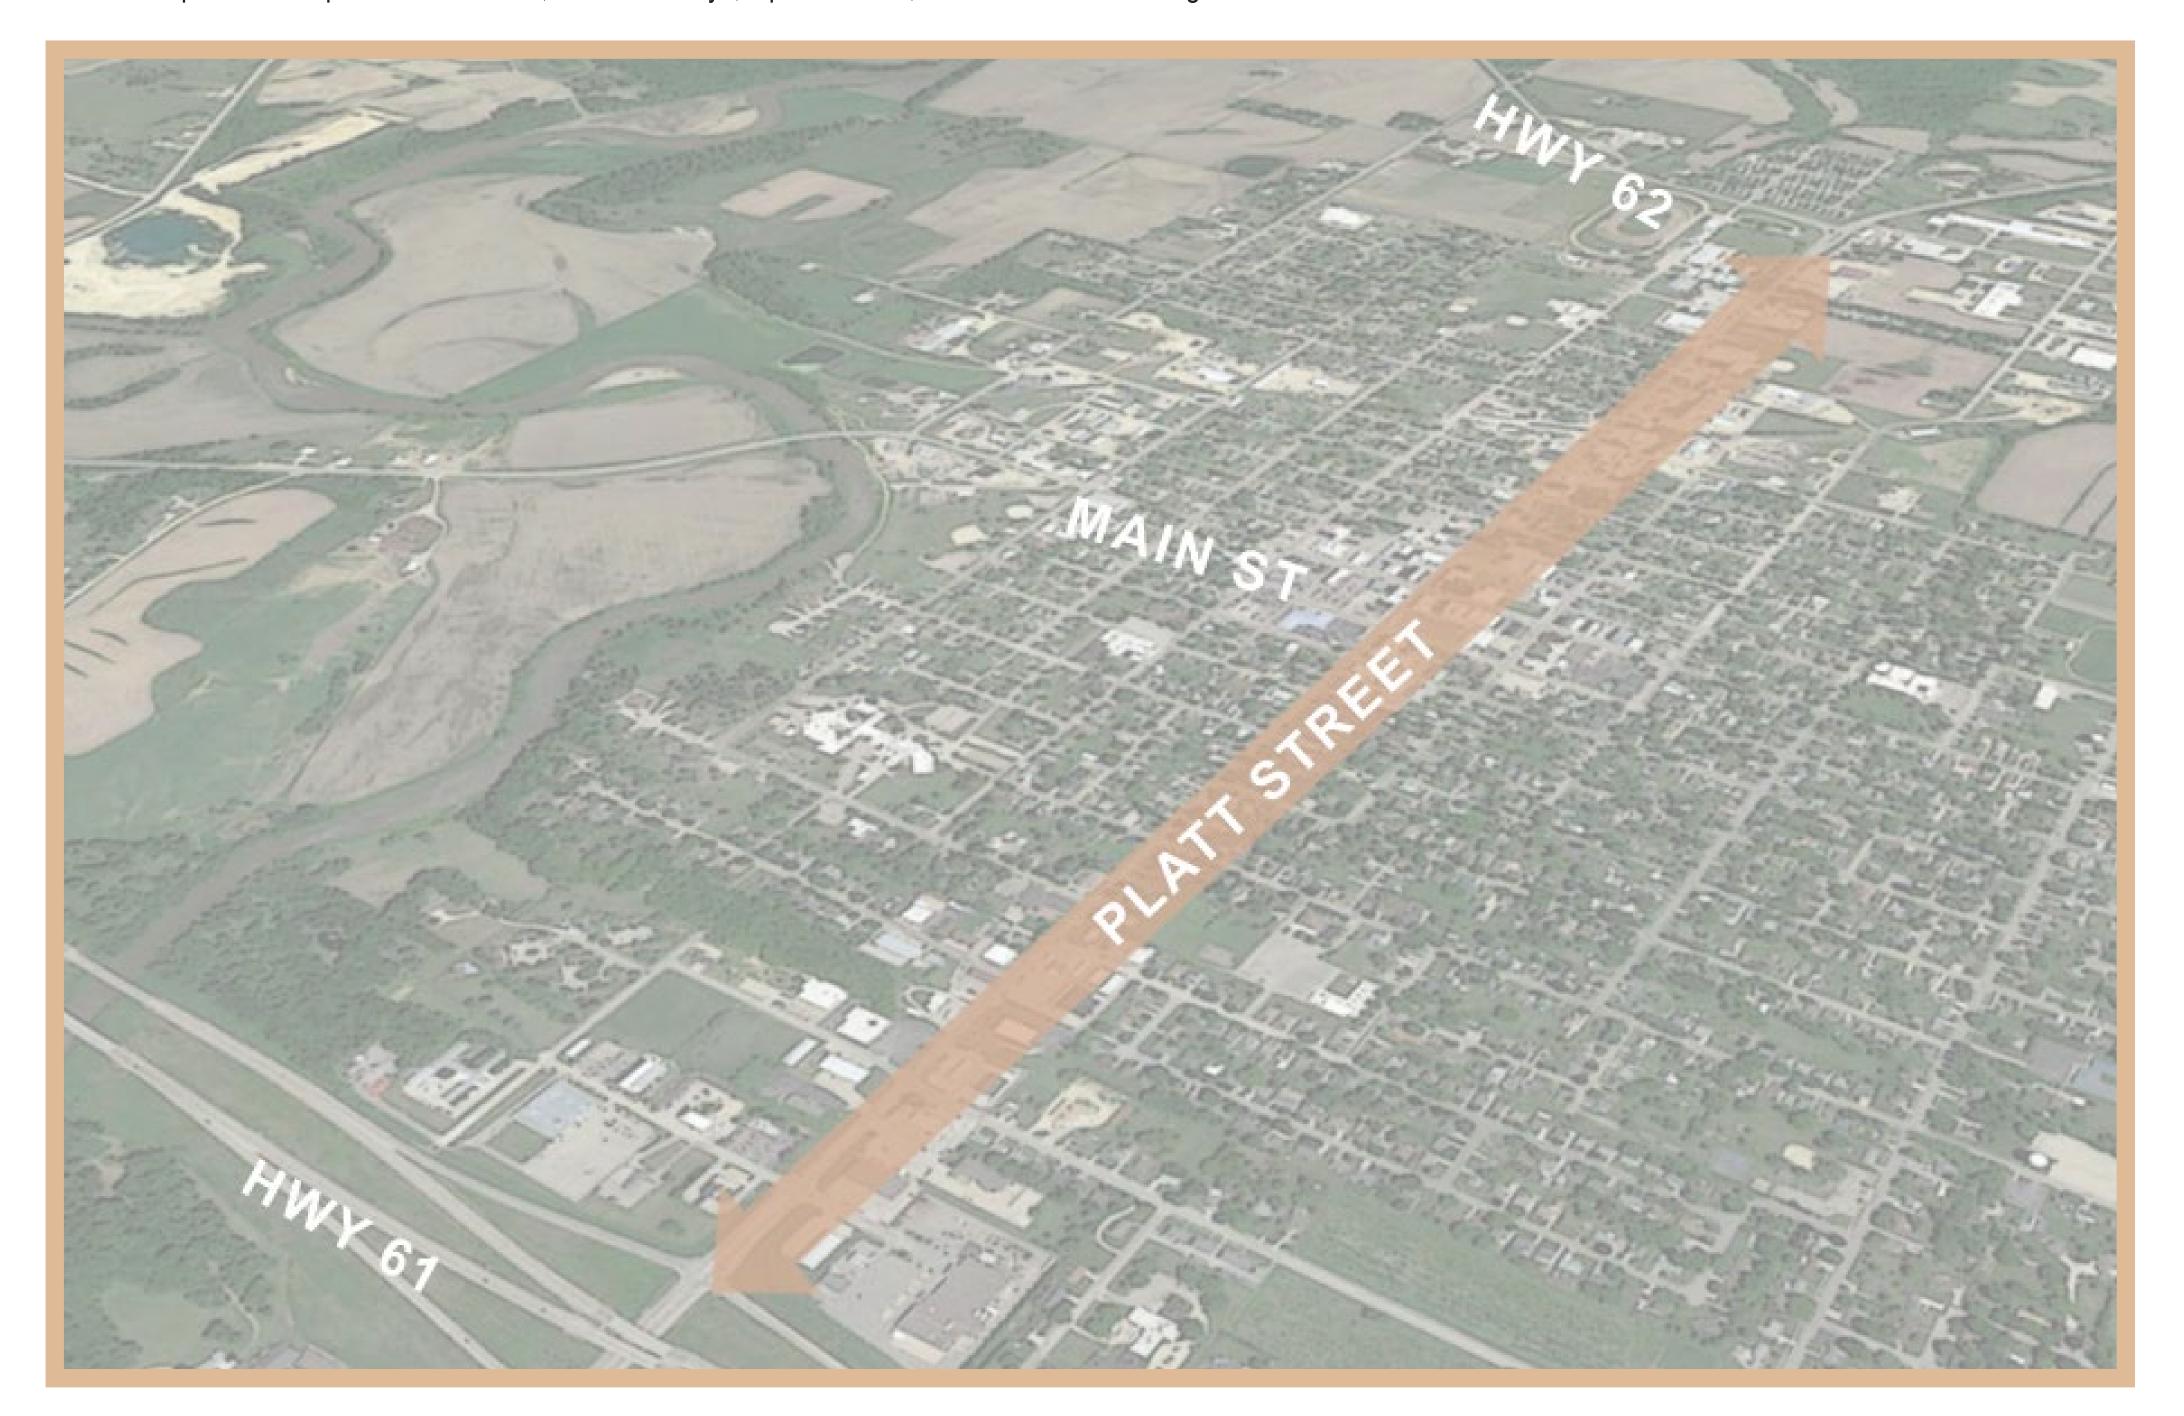

### **INTRODUCTION:**

Jackson County, is in the unique position of having an arterial corridor with significant opportunity for improvement with transformational change. Maquoketa is positioned for growth, the transformation of Platt Street will stimulate the evolution in small businesses, dining, entertainment, and housing. Throughout the process there will be multiple forms of public involvement, Online Surveys, Open Houses, & Stake Holder meetings.

### **OBJECTIVE:**

Develop a 'right-sized approach to improving the Platt Street Corridor that improves public safety, enhances the visual quality of the corridor and promotes the economic vitality of Maquoketa.

### **OUTCOMES:**

- Preliminary design through construction.
- Mill & overlay portions of existing street pavement from Highway 61 to Vermont.
- Full reconstruction from Vermont to Highway 62.

OCTOBER 2019