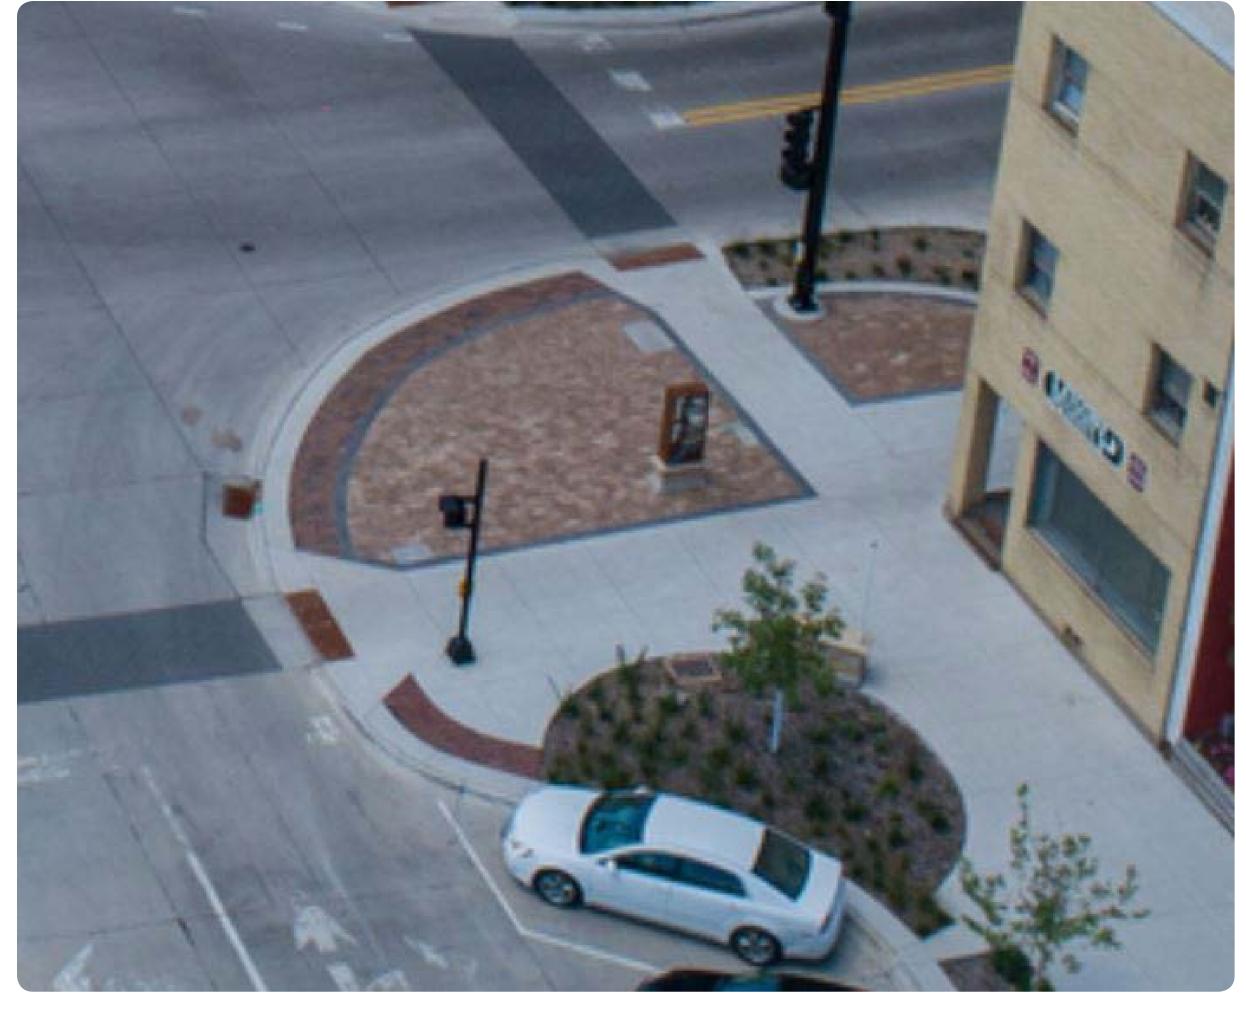

ORRIDOR FOCUS AREAS







## OPPORTUNITIES: CHALLENGES:





















INADEQUATE PEDESTRIAN CROSSINGS



# GATEWAY/INTERSECTION ENHANCEMENT:





















# CRITICAL PEDESTRIAN CROSSING:















### **MATERIALS**



NORTH WALNUT STREET - PEDESTRIAN CROSSING











# GATEWAY/INTERSECTION ENHANCEMENT







# NIAGARA STREET TO MAIN STREET WITH PLANATISMENT W

### STREET/DISTRICT MARKER







# MATERIALS







# GATEWAY/INTERSECTION ENHANCEMENT









### **MATERIALS**



### **SIGNAGE LAYOUT STUDY**











# GATEWAY/INTERSECTION ENHANCEMENT:







# EAST ENTRANCE/FAIRGROUNDS



**Opportunity** 



### **MATERIALS**







5.

connecting corridors

REIMAGINE PLATT

# SIGNAGE FAMILY CONCEPTS



















# CHARACTER IMAGERY: COMPLETE STREETS



















OCTOBER 2019



# CHARACTER IMAGERY: OUTDOOR FURNISHINGS



















# CHARACTER IMAGERY: LANDSCAPE PALETTE

































5.

REIMAGINE PLATT