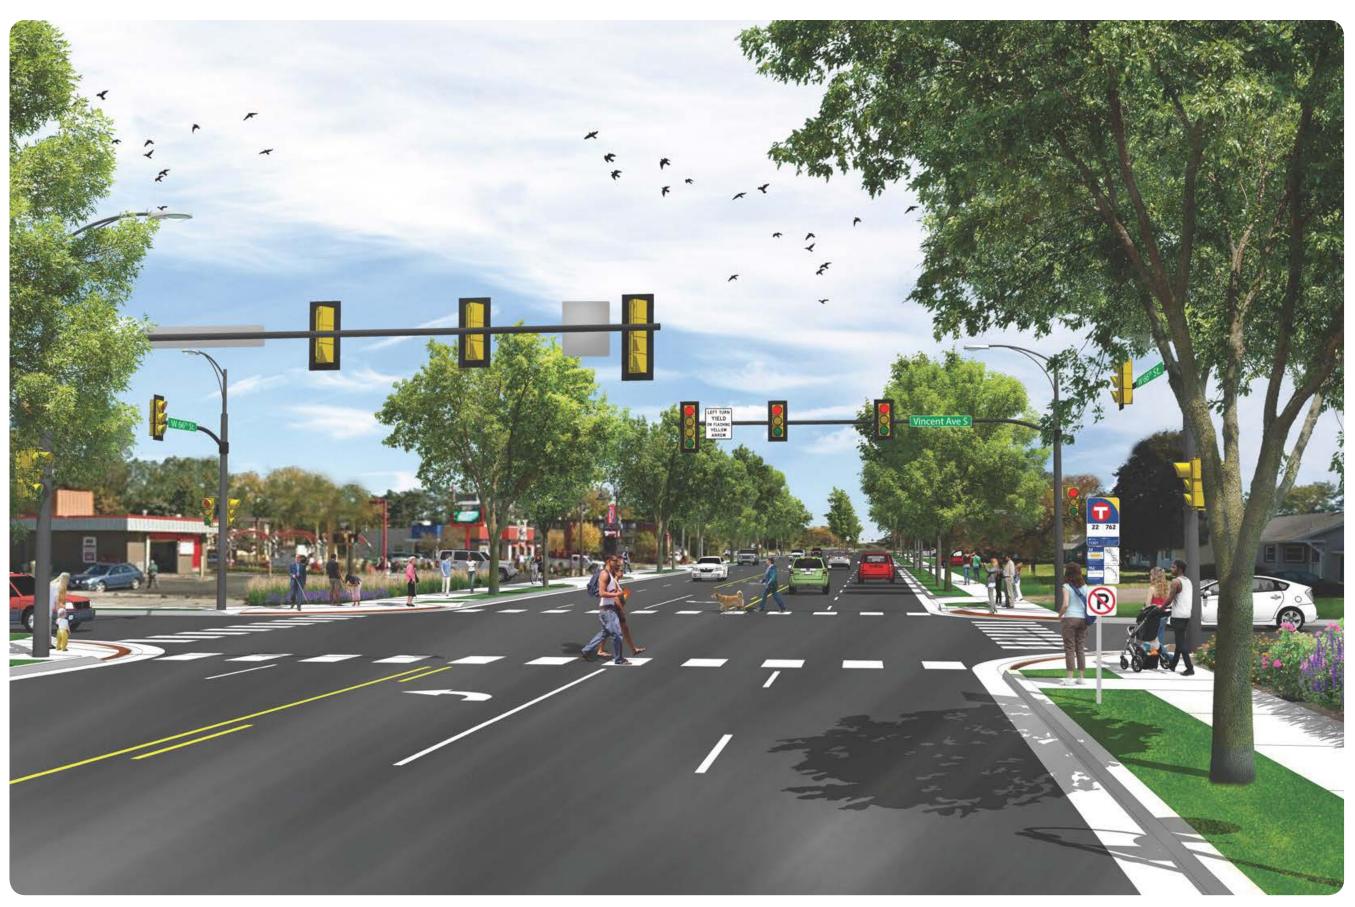

# CRITICAL PEDESTRIAN CROSSING:

### **MATERIALS**

NORTH WALNUT STREET - PEDESTRIAN CROSSING