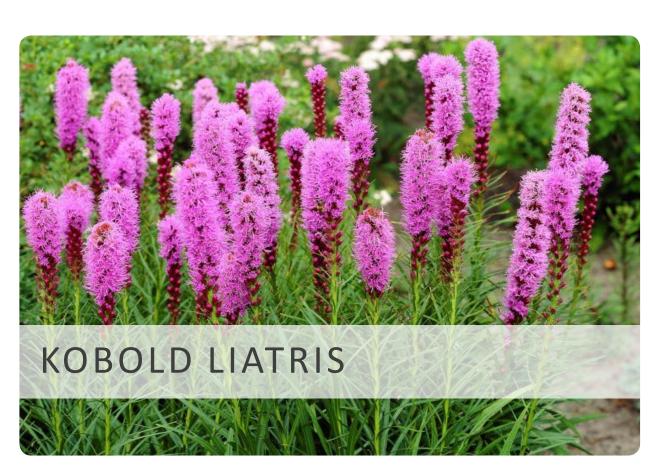

# CRITICAL PEDESTRIAN CROSSING:















### **MATERIALS**



NORTH WALNUT STREET - PEDESTRIAN CROSSING











# GATEWAY/INTERSECTION ENHANCEMENT







# NIAGARA STREET TO MAIN STREET WITH PLANATISMENT W

### STREET/DISTRICT MARKER







# MATERIALS







# GATEWAY/INTERSECTION ENHANCEMENT









### **MATERIALS**



### **SIGNAGE LAYOUT STUDY**











# GATEWAY/INTERSECTION ENHANCEMENT:







# EAST ENTRANCE/FAIRGROUNDS



**Opportunity** 



### **MATERIALS**







5.

connecting corridors

REIMAGINE PLATT

# SIGNAGE FAMILY CONCEPTS



















# CHARACTER IMAGERY: COMPLETE STREETS



















OCTOBER 2019



# CHARACTER IMAGERY: OUTDOOR FURNISHINGS



















# CHARACTER IMAGERY: LANDSCAPE PALETTE

































5.

REIMAGINE PLATT