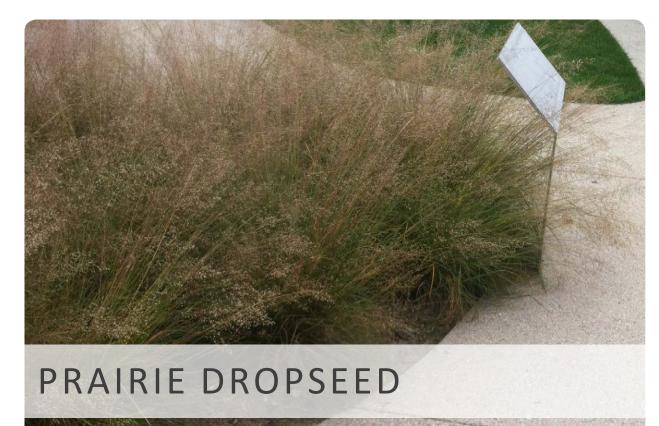

NCEMENT:





















# CRITICAL PEDESTRIAN CROSSING:















### **MATERIALS**



NORTH WALNUT STREET - PEDESTRIAN CROSSING











# GATEWAY/INTERSECTION ENHANCEMENT







# NIAGARA STREET TO MAIN STREET WITH PLANATISMENT W

### STREET/DISTRICT MARKER







# MATERIALS







# GATEWAY/INTERSECTION ENHANCEMENT









### **MATERIALS**



### **SIGNAGE LAYOUT STUDY**











# GATEWAY/INTERSECTION ENHANCEMENT:







# EAST ENTRANCE/FAIRGROUNDS



**Opportunity** 



### **MATERIALS**







5.

connecting corridors

REIMAGINE PLATT

# SIGNAGE FAMILY CONCEPTS



















# CHARACTER IMAGERY: COMPLETE STREETS



















OCTOBER 2019



# CHARACTER IMAGERY: OUTDOOR FURNISHINGS



















# CHARACTER IMAGERY: LANDSCAPE PALETTE

































5.

REIMAGINE PLATT