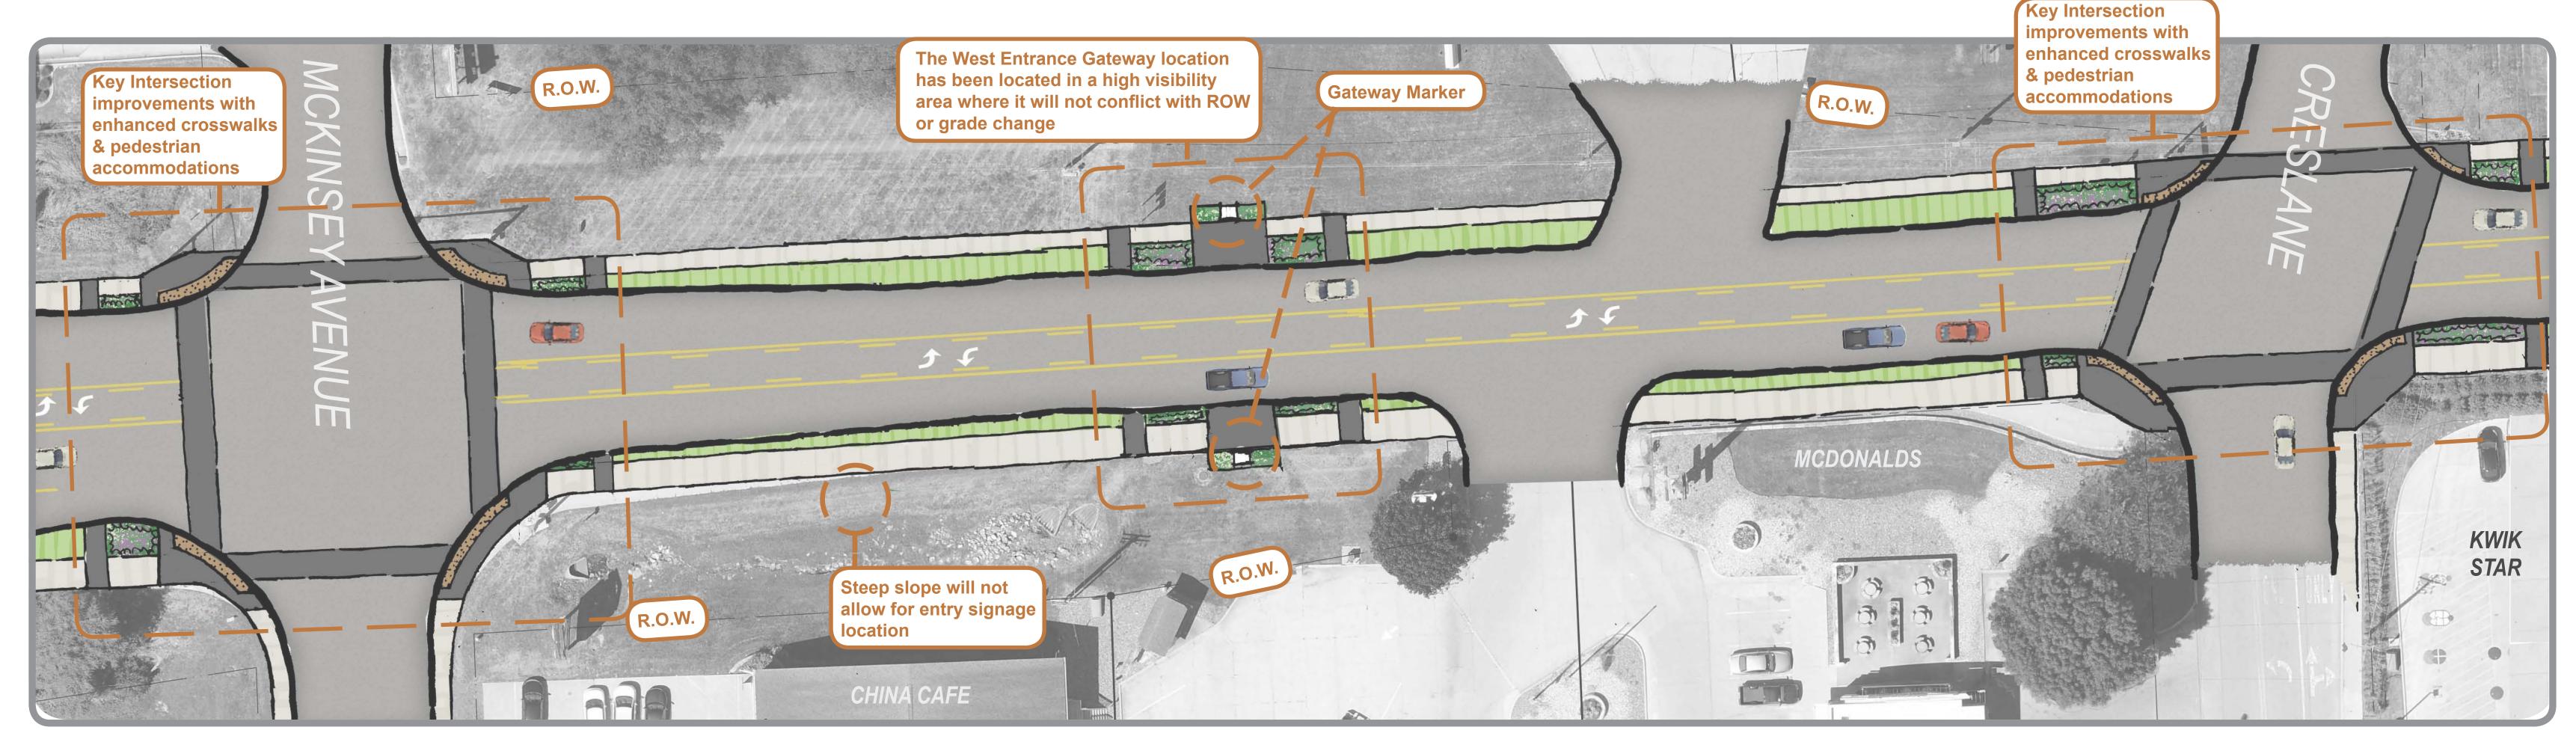

e on signage

## PROJECT OBJECTIVE & OUTCOMES

### **OBJECTIVE:**

Develop a 'right-sized approach to improving the Platt Street Corridor that improves public safety, enhances the visual quality of the corridor and promotes the economic vitality of Maquoketa.

### **OUTCOMES:**

- Preliminary design through construction.
- Mill & overlay portions of existing street pavement from Highway 61 to Vermont.
- Full reconstruction from Vermont to Highway 62.

OCTOBER 2019





# CORRIDOR FOCUS AREAS









### POPULAR TOPICS













OCTOBER 2019





Review this board to grasp
'Key Intersections' explored
in the following boards

# CORRIDOR FOCUS AREAS







## OPPORTUNITIES: CHALLENGES:





















INADEQUATE PEDESTRIAN CROSSINGS



# GATEWAY/INTERSECTION ENHANCEMENT:





















# CRITICAL PEDESTRIAN CROSSING:















### **MATERIALS**



NORTH WALNUT STREET - PEDESTRIAN CROSSING











# GATEWAY/INTERSECTION ENHANCEMENT







# NIAGARA STREET TO MAIN STREET WITH PLANATISMENT W

### STREET/DISTRICT MARKER







# MATERIALS







# GATEWAY/INTERSECTION ENHANCEMENT









### **MATERIALS**



### **SIGNAGE LAYOUT STUDY**











# GATEWAY/INTERSECTION ENHANCEMENT:







# EAST ENTRANCE/FAIRGROUNDS



**Opportunity** 



### **MATERIALS**







5.

connecting corridors

REIMAGINE PLATT

# SIGNAGE FAMILY CONCEPTS



















# CHARACTER IMAGERY: COMPLETE STREETS



















OCTOBER 2019



# CHARACTER IMAGERY: OUTDOOR FURNISHINGS



















# CHARACTER IMAGERY: LANDSCAPE PALETTE

































5.