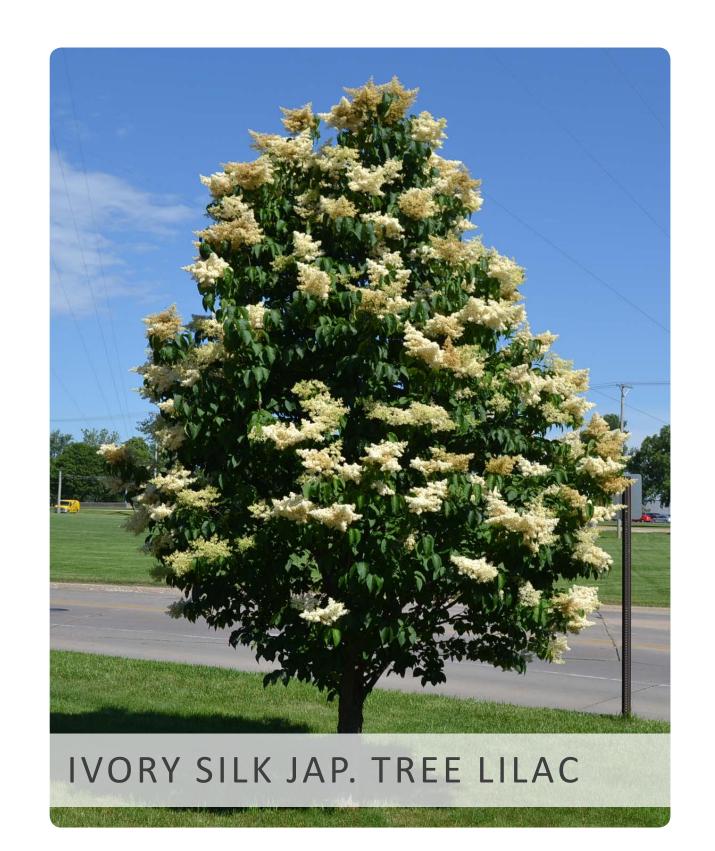

N ENHANCEMENT:





















# CRITICAL PEDESTRIAN CROSSING:















### **MATERIALS**



NORTH WALNUT STREET - PEDESTRIAN CROSSING











# GATEWAY/INTERSECTION ENHANCEMENT







# NIAGARA STREET TO MAIN STREET WITH PLANATISMENT W

### STREET/DISTRICT MARKER







# MATERIALS







# GATEWAY/INTERSECTION ENHANCEMENT









### **MATERIALS**



### **SIGNAGE LAYOUT STUDY**











# GATEWAY/INTERSECTION ENHANCEMENT:







# EAST ENTRANCE/FAIRGROUNDS



**Opportunity** 



### **MATERIALS**







5.

connecting corridors

REIMAGINE PLATT

# SIGNAGE FAMILY CONCEPTS



















# CHARACTER IMAGERY: COMPLETE STREETS



















OCTOBER 2019



# CHARACTER IMAGERY: OUTDOOR FURNISHINGS



















# CHARACTER IMAGERY: LANDSCAPE PALETTE

































5.

REIMAGINE PLATT