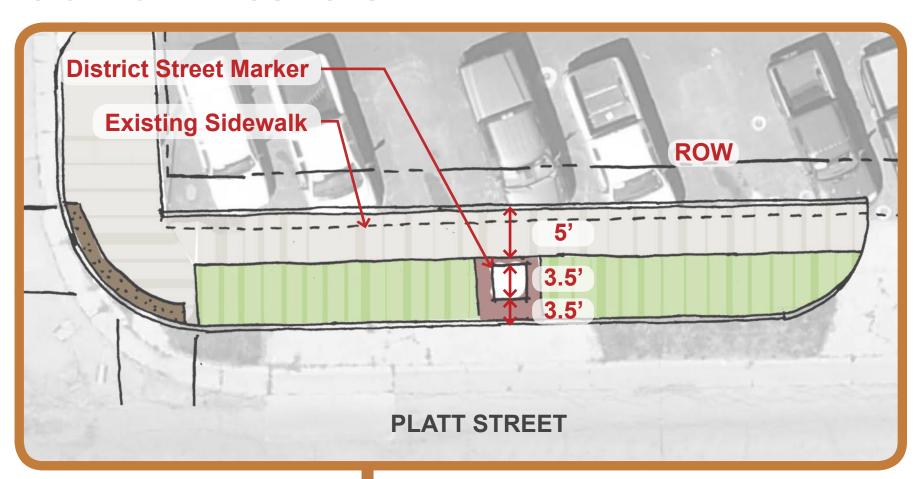

nt from Highway 61 to Vermont.
- Full reconstruction from Vermont to Highway 62.

OCTOBER 2019





# CORRIDOR FOCUS AREAS









### POPULAR TOPICS













OCTOBER 2019





Review this board to grasp
'Key Intersections' explored
in the following boards

# CORRIDOR FOCUS AREAS







## OPPORTUNITIES: CHALLENGES:





















INADEQUATE PEDESTRIAN CROSSINGS



# GATEWAY/INTERSECTION ENHANCEMENT:





















# CRITICAL PEDESTRIAN CROSSING:















### **MATERIALS**



NORTH WALNUT STREET - PEDESTRIAN CROSSING











# GATEWAY/INTERSECTION ENHANCEMENT







# NIAGARA STREET TO MAIN STREET WITH PLANATISMENT W

### STREET/DISTRICT MARKER







# MATERIALS







# GATEWAY/INTERSECTION ENHANCEMENT









### **MATERIALS**



### **SIGNAGE LAYOUT STUDY**











# GATEWAY/INTERSECTION ENHANCEMENT:







# EAST ENTRANCE/FAIRGROUNDS



**Opportunity** 



### **MATERIALS**







5.

connecting corridors

REIMAGINE PLATT

# SIGNAGE FAMILY CONCEPTS



















# CHARACTER IMAGERY: COMPLETE STREETS



















OCTOBER 2019



# CHARACTER IMAGERY: OUTDOOR FURNISHINGS



















# CHARACTER IMAGERY: LANDSCAPE PALETTE

































5.

REIMAGINE PLATT