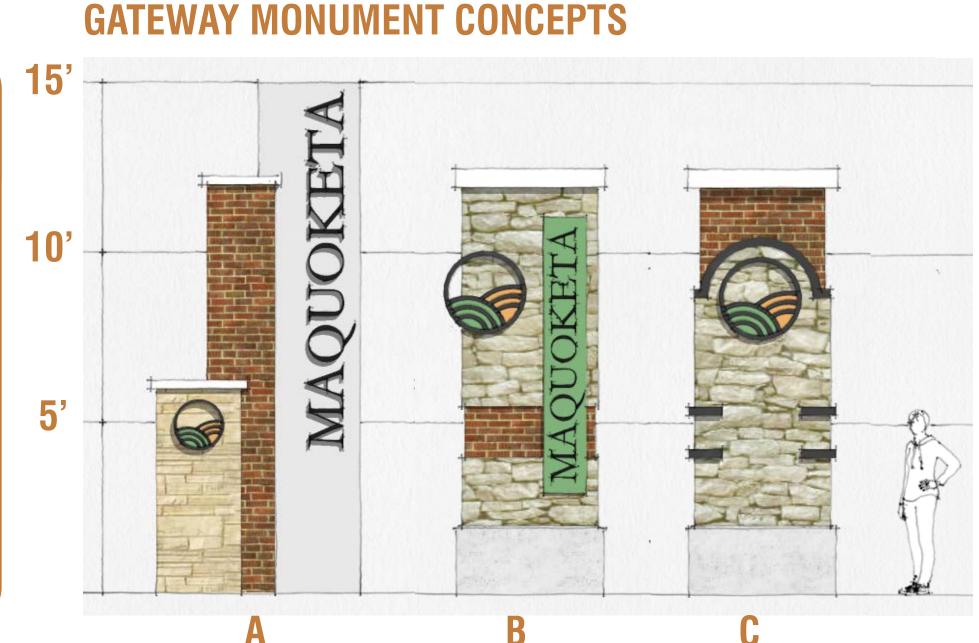

# GATEWAY/INTERSECTION ENHANCEMENT:

# EAST ENTRANCE/FAIRGROUNDS

**Opportunity** 