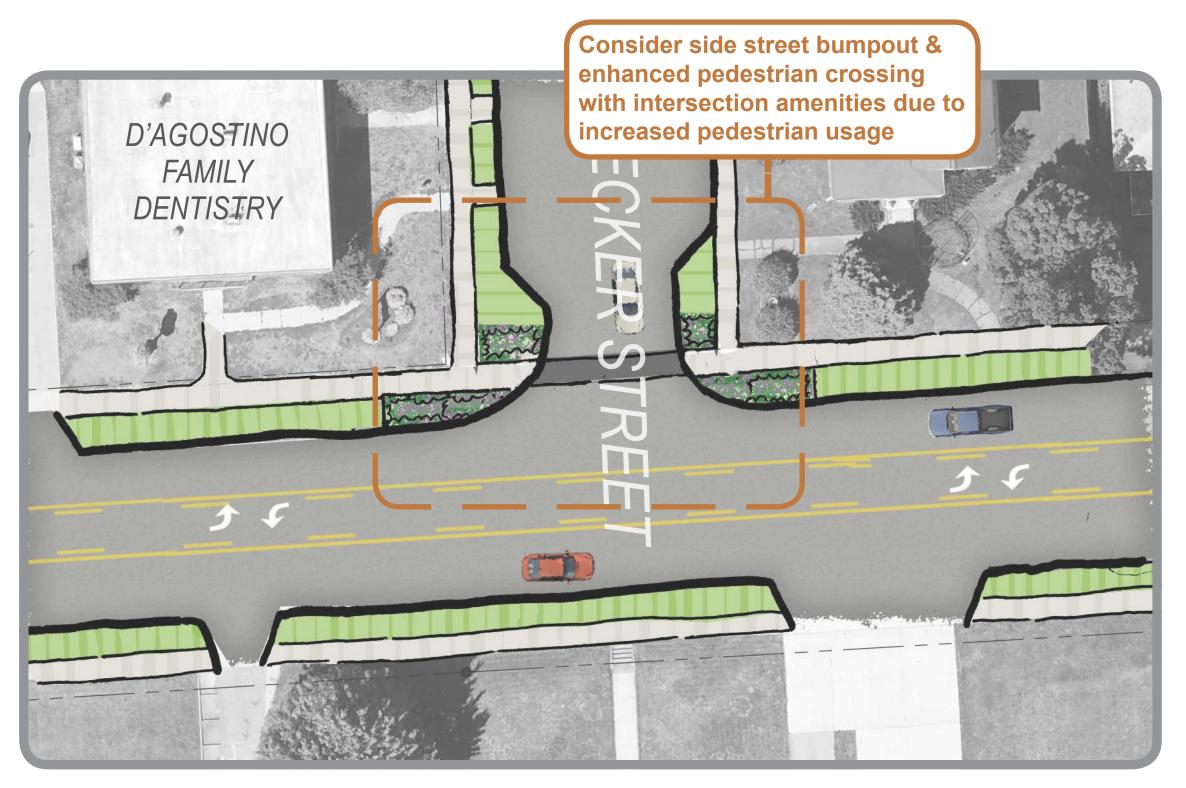

**OBJECTIVE:**

Develop a 'right-sized approach to improving the Platt Street Corridor that improves public safety, enhances the visual quality of the corridor and promotes the economic vitality of Maquoketa.

### **OUTCOMES:**

- Preliminary design through construction.
- Mill & overlay portions of existing street pavement from Highway 61 to Vermont.
- Full reconstruction from Vermont to Highway 62.

OCTOBER 2019





# CORRIDOR FOCUS AREAS









### POPULAR TOPICS













OCTOBER 2019





Review this board to grasp
'Key Intersections' explored
in the following boards

# CORRIDOR FOCUS AREAS







## OPPORTUNITIES: CHALLENGES:





















INADEQUATE PEDESTRIAN CROSSINGS



# GATEWAY/INTERSECTION ENHANCEMENT:





















# CRITICAL PEDESTRIAN CROSSING:















### **MATERIALS**



NORTH WALNUT STREET - PEDESTRIAN CROSSING











# GATEWAY/INTERSECTION ENHANCEMENT







# NIAGARA STREET TO MAIN STREET WITH PLANATISMENT W

### STREET/DISTRICT MARKER







# MATERIALS







# GATEWAY/INTERSECTION ENHANCEMENT









### **MATERIALS**



### **SIGNAGE LAYOUT STUDY**











# GATEWAY/INTERSECTION ENHANCEMENT:







# EAST ENTRANCE/FAIRGROUNDS



**Opportunity** 



### **MATERIALS**







5.

connecting corridors

REIMAGINE PLATT

# SIGNAGE FAMILY CONCEPTS



















# CHARACTER IMAGERY: COMPLETE STREETS



















OCTOBER 2019



# CHARACTER IMAGERY: OUTDOOR FURNISHINGS



















# CHARACTER IMAGERY: LANDSCAPE PALETTE

































5.

REIMAGINE PLATT