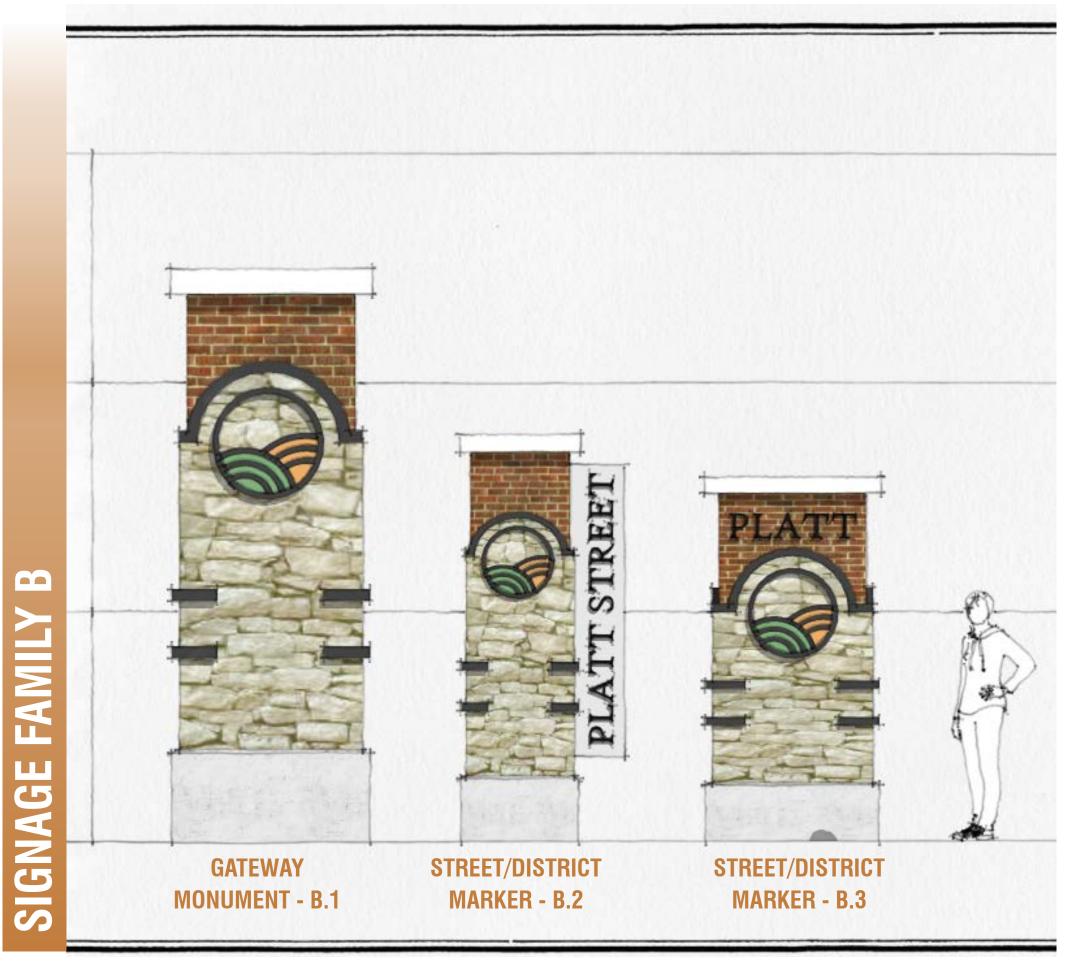

p
'Key Intersections' explored
in the following boards

# CORRIDOR FOCUS AREAS







## OPPORTUNITIES: CHALLENGES:





















INADEQUATE PEDESTRIAN CROSSINGS



# GATEWAY/INTERSECTION ENHANCEMENT:





















# CRITICAL PEDESTRIAN CROSSING:















### **MATERIALS**



NORTH WALNUT STREET - PEDESTRIAN CROSSING











# GATEWAY/INTERSECTION ENHANCEMENT







# NIAGARA STREET TO MAIN STREET WITH PLANATISMENT W

### STREET/DISTRICT MARKER







# MATERIALS







# GATEWAY/INTERSECTION ENHANCEMENT









### **MATERIALS**



### **SIGNAGE LAYOUT STUDY**











# GATEWAY/INTERSECTION ENHANCEMENT:







# EAST ENTRANCE/FAIRGROUNDS



**Opportunity** 



### **MATERIALS**







5.

connecting corridors

REIMAGINE PLATT

# SIGNAGE FAMILY CONCEPTS



















# CHARACTER IMAGERY: COMPLETE STREETS



















OCTOBER 2019



# CHARACTER IMAGERY: OUTDOOR FURNISHINGS



















# CHARACTER IMAGERY: LANDSCAPE PALETTE

































5.

REIMAGINE PLATT