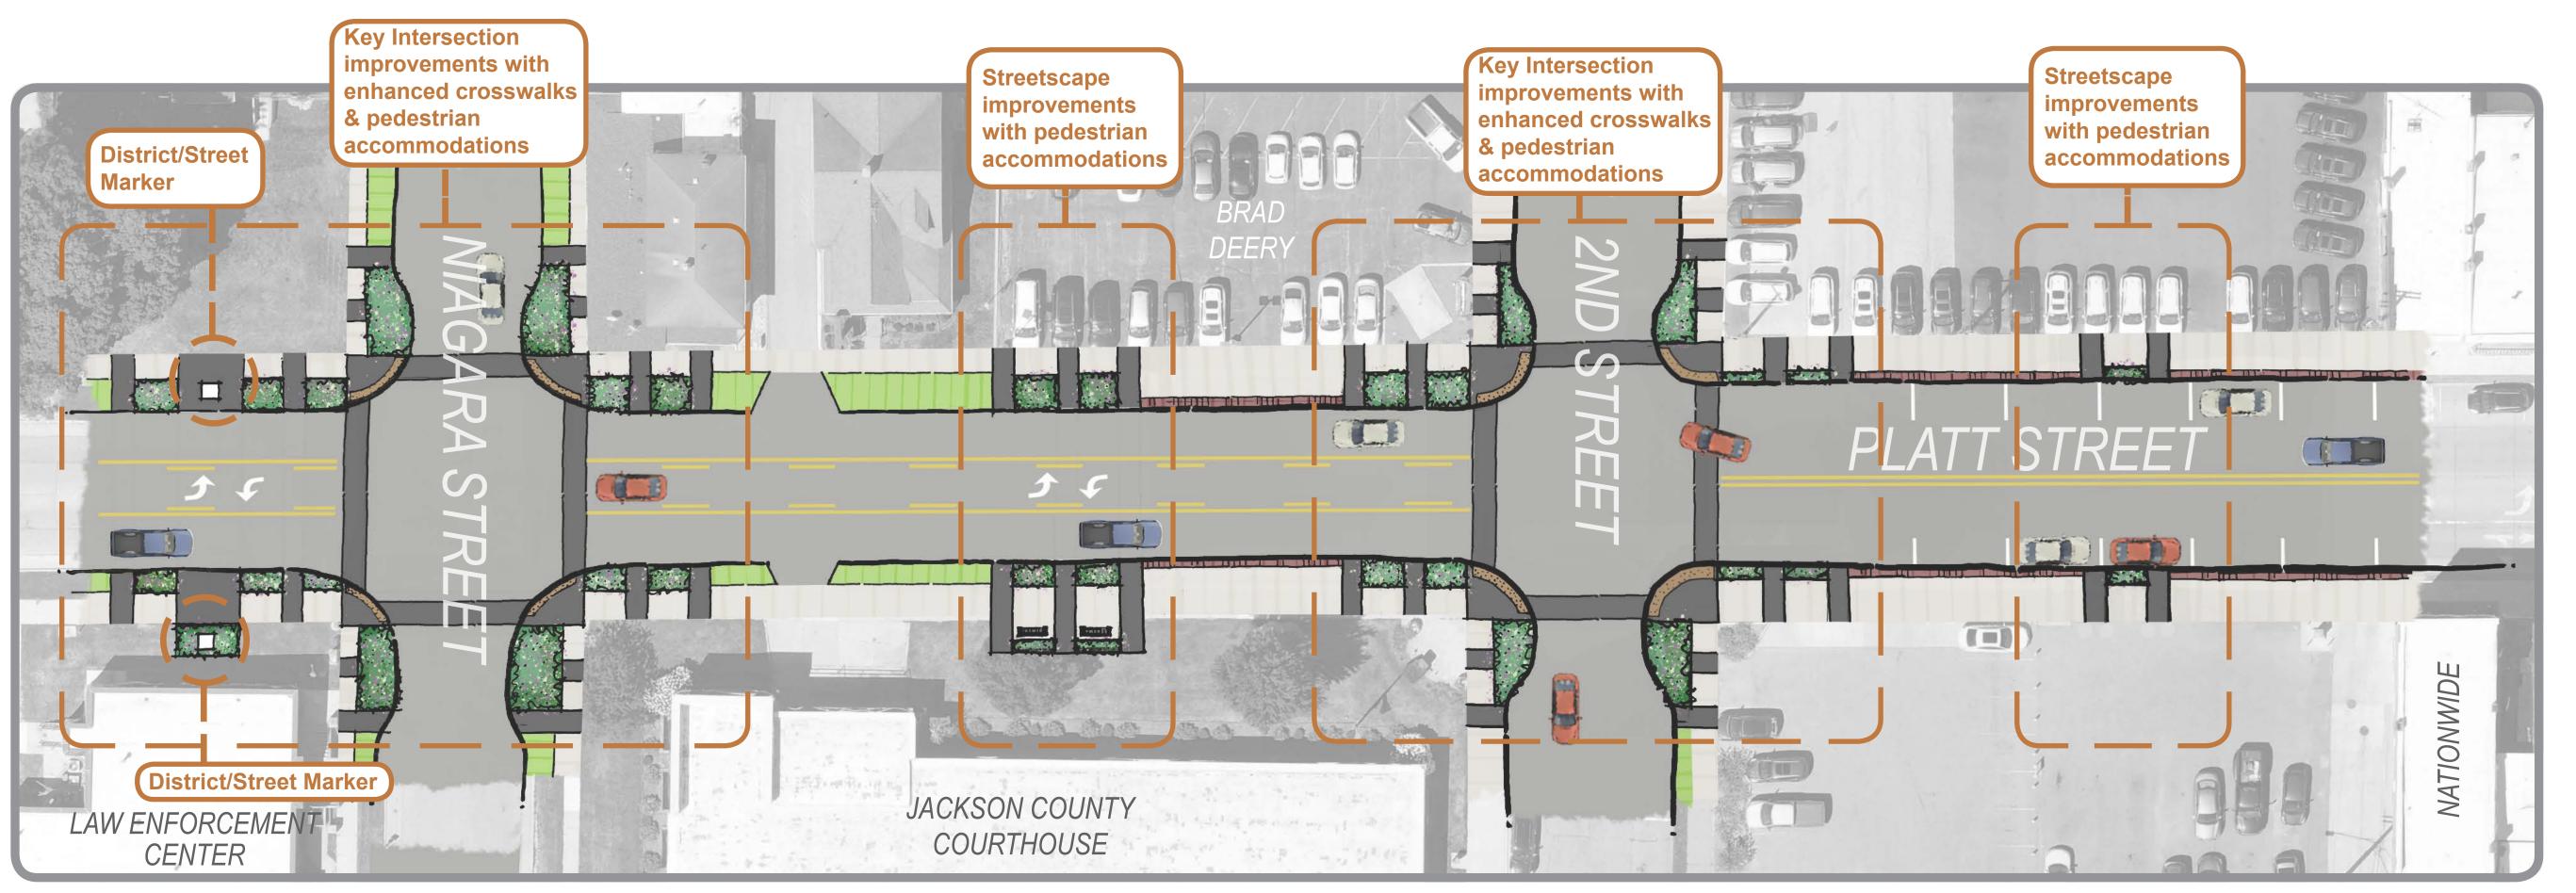

# CORRIDOR FOCUS AREAS

### POPULAR TOPICS

OCTOBER 2019

Review this board to grasp
'Key Intersections' explored
in the following boards

## OPPORTUNITIES: CHALLENGES:

INADEQUATE PEDESTRIAN CROSSINGS

# GATEWAY/INTERSECTION ENHANCEMENT:

# CRITICAL PEDESTRIAN CROSSING:

# GATEWAY/INTERSECTION ENHANCEMENT