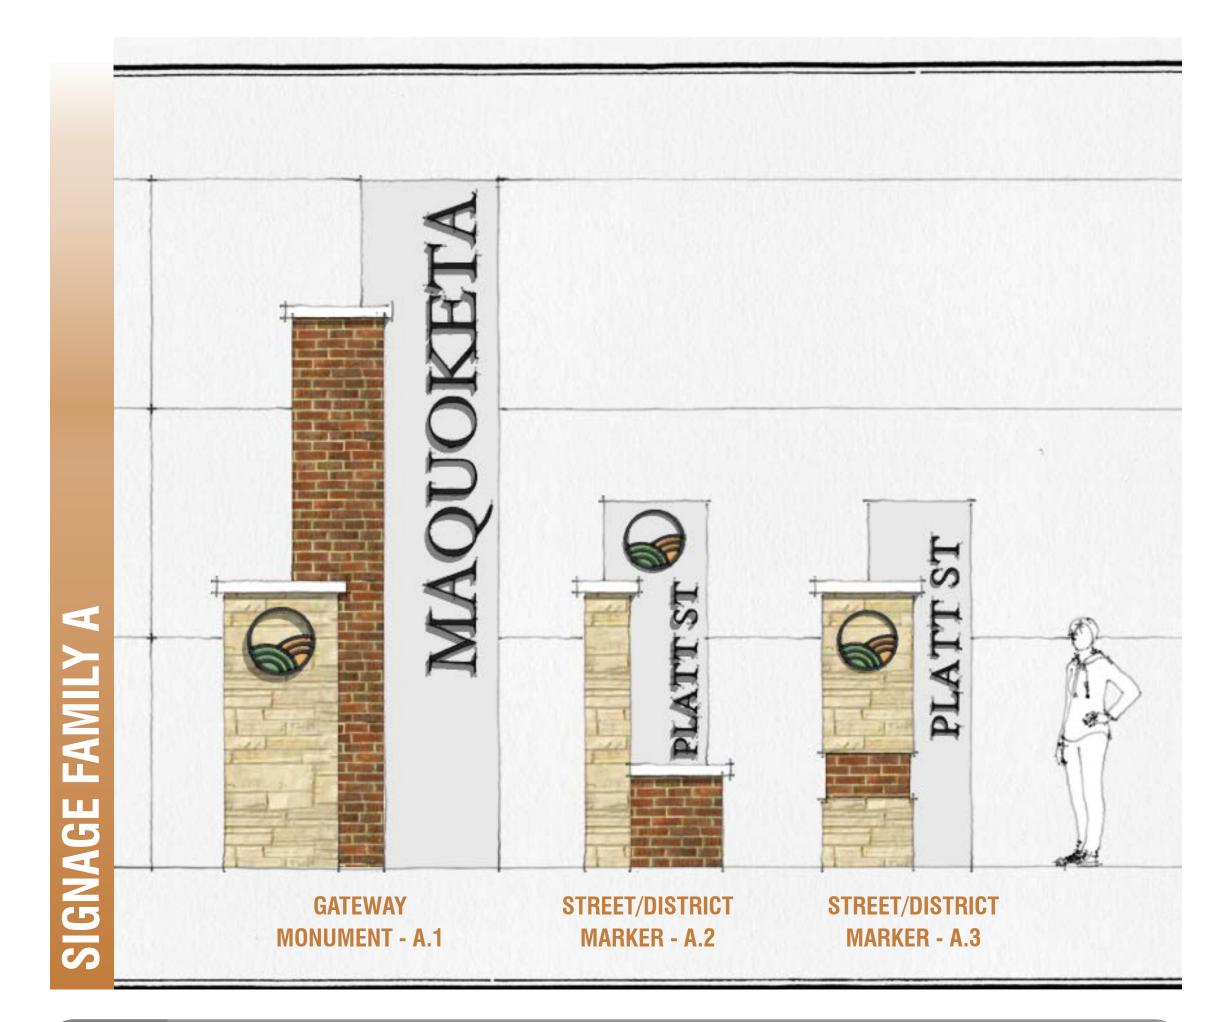

asp
'Key Intersections' explored
in the following boards

# CORRIDOR FOCUS AREAS







## OPPORTUNITIES: CHALLENGES:





















INADEQUATE PEDESTRIAN CROSSINGS



# GATEWAY/INTERSECTION ENHANCEMENT:





















# CRITICAL PEDESTRIAN CROSSING:















### **MATERIALS**



NORTH WALNUT STREET - PEDESTRIAN CROSSING











# GATEWAY/INTERSECTION ENHANCEMENT







# NIAGARA STREET TO MAIN STREET WITH PLANATISMENT W

### STREET/DISTRICT MARKER







# MATERIALS







# GATEWAY/INTERSECTION ENHANCEMENT









### **MATERIALS**



### **SIGNAGE LAYOUT STUDY**











# GATEWAY/INTERSECTION ENHANCEMENT:







# EAST ENTRANCE/FAIRGROUNDS



**Opportunity** 



### **MATERIALS**







5.

connecting corridors

REIMAGINE PLATT

# SIGNAGE FAMILY CONCEPTS



















# CHARACTER IMAGERY: COMPLETE STREETS



















OCTOBER 2019



# CHARACTER IMAGERY: OUTDOOR FURNISHINGS



















# CHARACTER IMAGERY: LANDSCAPE PALETTE

































5.

REIMAGINE PLATT