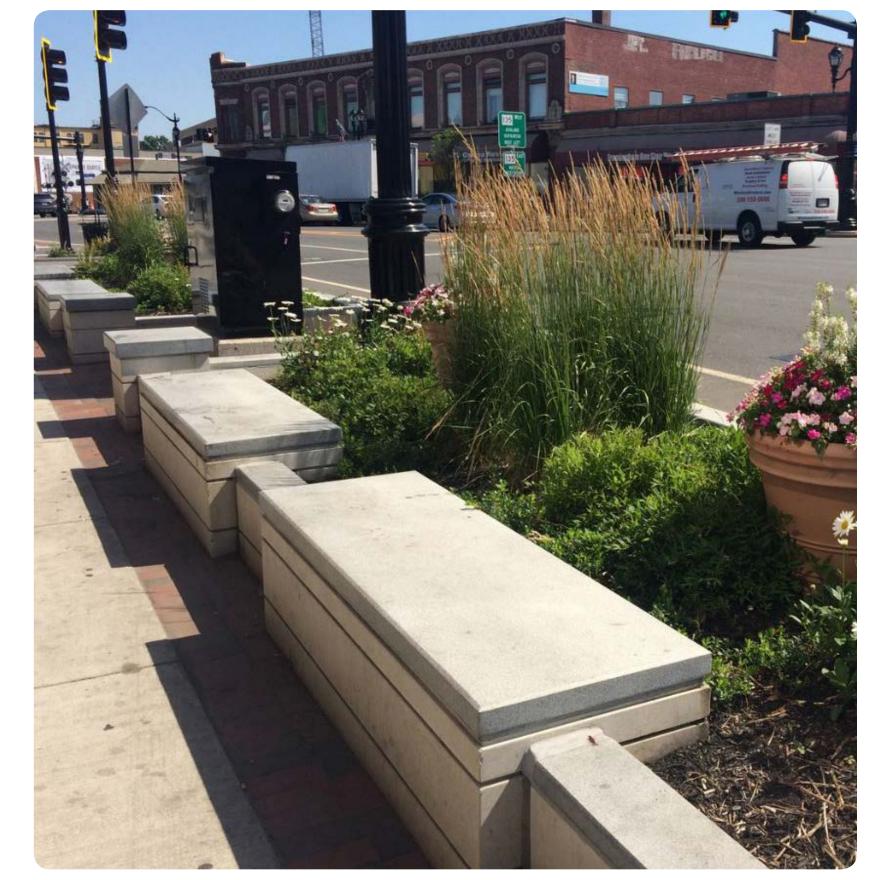

DOR FOCUS AREAS







## OPPORTUNITIES: CHALLENGES:





















INADEQUATE PEDESTRIAN CROSSINGS



# GATEWAY/INTERSECTION ENHANCEMENT:





















# CRITICAL PEDESTRIAN CROSSING:















### **MATERIALS**



NORTH WALNUT STREET - PEDESTRIAN CROSSING











# GATEWAY/INTERSECTION ENHANCEMENT







# NIAGARA STREET TO MAIN STREET WITH PLANATISMENT W

### STREET/DISTRICT MARKER







# MATERIALS







# GATEWAY/INTERSECTION ENHANCEMENT









### **MATERIALS**



### **SIGNAGE LAYOUT STUDY**











# GATEWAY/INTERSECTION ENHANCEMENT:







# EAST ENTRANCE/FAIRGROUNDS



**Opportunity** 



### **MATERIALS**







5.

connecting corridors

REIMAGINE PLATT

# SIGNAGE FAMILY CONCEPTS



















# CHARACTER IMAGERY: COMPLETE STREETS



















OCTOBER 2019



# CHARACTER IMAGERY: OUTDOOR FURNISHINGS



















# CHARACTER IMAGERY: LANDSCAPE PALETTE

































5.

REIMAGINE PLATT