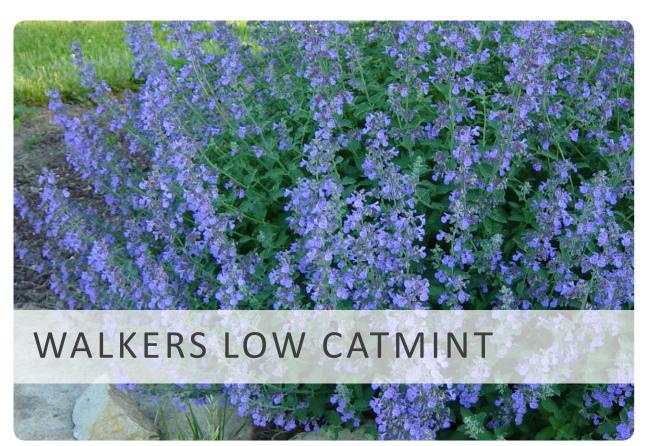

# CRITICAL PEDESTRIAN CROSSING:















### **MATERIALS**



NORTH WALNUT STREET - PEDESTRIAN CROSSING











# GATEWAY/INTERSECTION ENHANCEMENT







# NIAGARA STREET TO MAIN STREET WITH PLANATISMENT W

### STREET/DISTRICT MARKER







# MATERIALS







# GATEWAY/INTERSECTION ENHANCEMENT









### **MATERIALS**



### **SIGNAGE LAYOUT STUDY**











# GATEWAY/INTERSECTION ENHANCEMENT:







# EAST ENTRANCE/FAIRGROUNDS



**Opportunity** 



### **MATERIALS**







5.

connecting corridors

REIMAGINE PLATT

# SIGNAGE FAMILY CONCEPTS



















# CHARACTER IMAGERY: COMPLETE STREETS



















OCTOBER 2019



# CHARACTER IMAGERY: OUTDOOR FURNISHINGS



















# CHARACTER IMAGERY: LANDSCAPE PALETTE

































5.

REIMAGINE PLATT