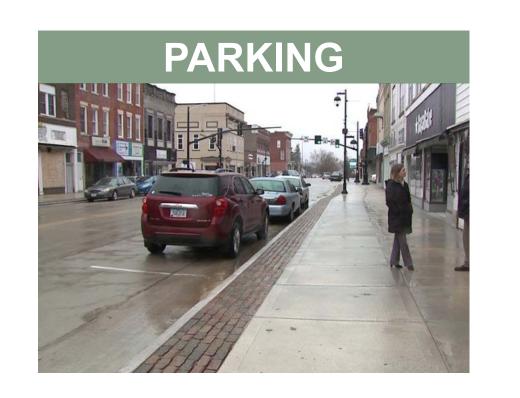

of the corridor. Start at the West of the corridor and end at the East. Grab a card & leave us with your comments.

# **Meeting To-Do List**



Review content



Talk with project staff about questions/ clarifications



Provide your input on the comment cards and vote on signage

## PROJECT OBJECTIVE & OUTCOMES

### **OBJECTIVE:**

Develop a 'right-sized approach to improving the Platt Street Corridor that improves public safety, enhances the visual quality of the corridor and promotes the economic vitality of Maquoketa.

### **OUTCOMES:**

- Preliminary design through construction.
- Mill & overlay portions of existing street pavement from Highway 61 to Vermont.
- Full reconstruction from Vermont to Highway 62.

OCTOBER 2019





# CORRIDOR FOCUS AREAS









### POPULAR TOPICS













OCTOBER 2019





Review this board to grasp
'Key Intersections' explored
in the following boards

# CORRIDOR FOCUS AREAS







## OPPORTUNITIES: CHALLENGES:





















INADEQUATE PEDESTRIAN CROSSINGS



# GATEWAY/INTERSECTION ENHANCEMENT:





















# CRITICAL PEDESTRIAN CROSSING:















### **MATERIALS**



NORTH WALNUT STREET - PEDESTRIAN CROSSING











# GATEWAY/INTERSECTION ENHANCEMENT







# NIAGARA STREET TO MAIN STREET WITH PLANATISMENT W

### STREET/DISTRICT MARKER







# MATERIALS







# GATEWAY/INTERSECTION ENHANCEMENT









### **MATERIALS**



### **SIGNAGE LAYOUT STUDY**











# GATEWAY/INTERSECTION ENHANCEMENT:







# EAST ENTRANCE/FAIRGROUNDS



**Opportunity** 



### **MATERIALS**







5.

connecting corridors

REI