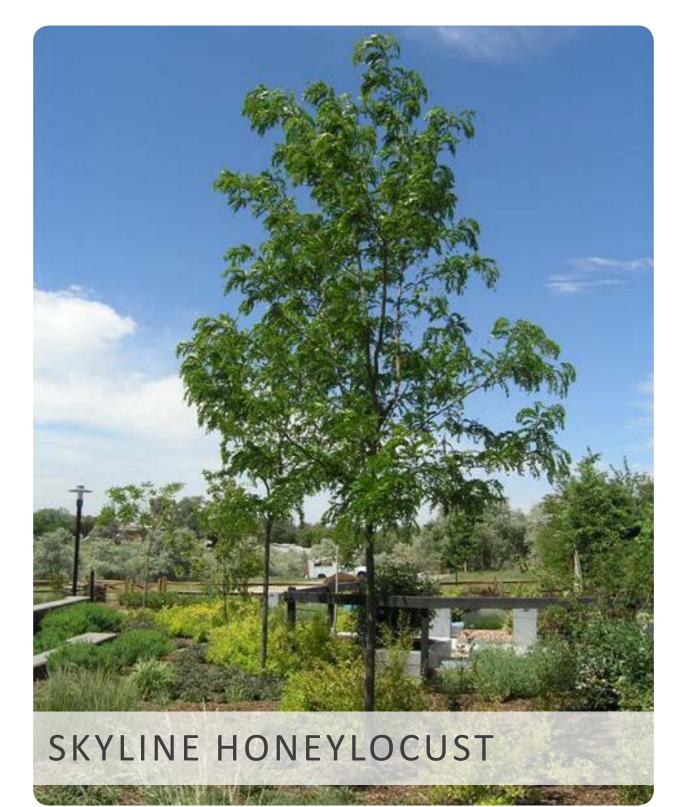

SECTION ENHANCEMENT:





















# CRITICAL PEDESTRIAN CROSSING:















### **MATERIALS**



NORTH WALNUT STREET - PEDESTRIAN CROSSING











# GATEWAY/INTERSECTION ENHANCEMENT







# NIAGARA STREET TO MAIN STREET WITH PLANATISMENT W

### STREET/DISTRICT MARKER







# MATERIALS







# GATEWAY/INTERSECTION ENHANCEMENT









### **MATERIALS**



### **SIGNAGE LAYOUT STUDY**











# GATEWAY/INTERSECTION ENHANCEMENT:







# EAST ENTRANCE/FAIRGROUNDS



**Opportunity** 



### **MATERIALS**







5.

connecting corridors

REIMAGINE PLATT

# SIGNAGE FAMILY CONCEPTS



















# CHARACTER IMAGERY: COMPLETE STREETS



















OCTOBER 2019



# CHARACTER IMAGERY: OUTDOOR FURNISHINGS



















# CHARACTER IMAGERY: LANDSCAPE PALETTE

































5.

REIMAGINE PLATT