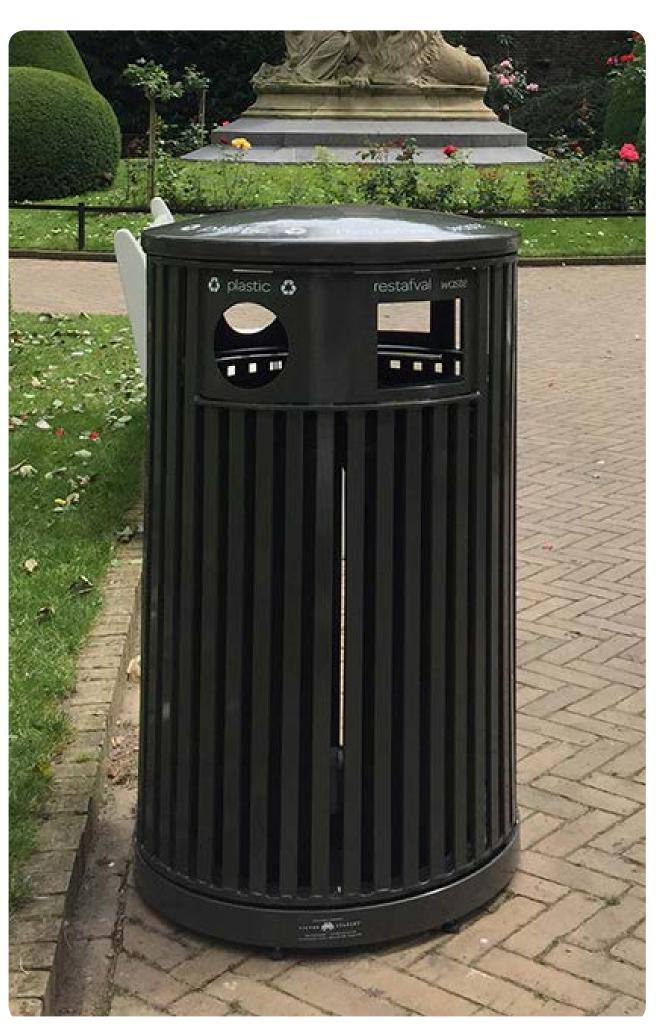

INADEQUATE PEDESTRIAN CROSSINGS



# GATEWAY/INTERSECTION ENHANCEMENT:





















# CRITICAL PEDESTRIAN CROSSING:















### **MATERIALS**



NORTH WALNUT STREET - PEDESTRIAN CROSSING











# GATEWAY/INTERSECTION ENHANCEMENT







# NIAGARA STREET TO MAIN STREET WITH PLANATISMENT W

### STREET/DISTRICT MARKER







# MATERIALS







# GATEWAY/INTERSECTION ENHANCEMENT









### **MATERIALS**



### **SIGNAGE LAYOUT STUDY**











# GATEWAY/INTERSECTION ENHANCEMENT:







# EAST ENTRANCE/FAIRGROUNDS



**Opportunity** 



### **MATERIALS**







5.

connecting corridors

REIMAGINE PLATT

# SIGNAGE FAMILY CONCEPTS



















# CHARACTER IMAGERY: COMPLETE STREETS



















OCTOBER 2019



# CHARACTER IMAGERY: OUTDOOR FURNISHINGS



















# CHARACTER IMAGERY: LANDSCAPE PALETTE

































5.

REIMAGINE PLATT