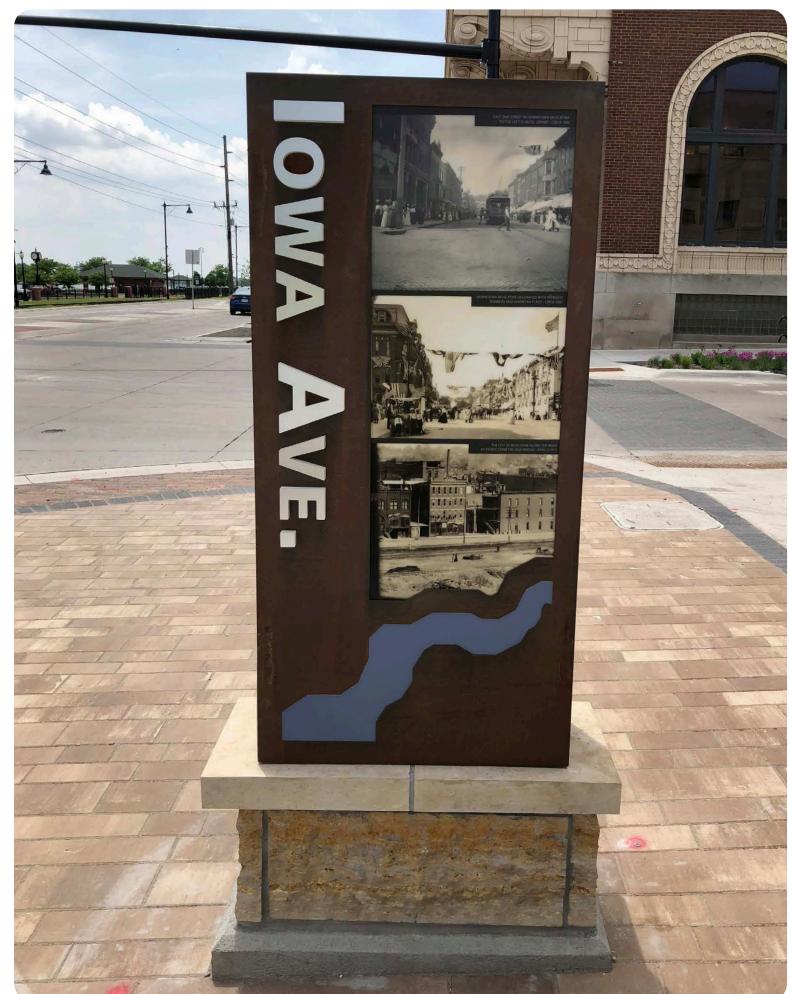

INADEQUATE PEDESTRIAN CROSSINGS



# GATEWAY/INTERSECTION ENHANCEMENT:





















# CRITICAL PEDESTRIAN CROSSING:















### **MATERIALS**



NORTH WALNUT STREET - PEDESTRIAN CROSSING











# GATEWAY/INTERSECTION ENHANCEMENT







# NIAGARA STREET TO MAIN STREET WITH PLANATISMENT W

### STREET/DISTRICT MARKER







# MATERIALS







# GATEWAY/INTERSECTION ENHANCEMENT









### **MATERIALS**



### **SIGNAGE LAYOUT STUDY**











# GATEWAY/INTERSECTION ENHANCEMENT:







# EAST ENTRANCE/FAIRGROUNDS



**Opportunity** 



### **MATERIALS**







5.

connecting corridors

REIMAGINE PLATT

# SIGNAGE FAMILY CONCEPTS



















# CHARACTER IMAGERY: COMPLETE STREETS



















OCTOBER 2019



# CHARACTER IMAGERY: OUTDOOR FURNISHINGS



















# CHARACTER IMAGERY: LANDSCAPE PALETTE

































5.

REIMAGINE PLATT