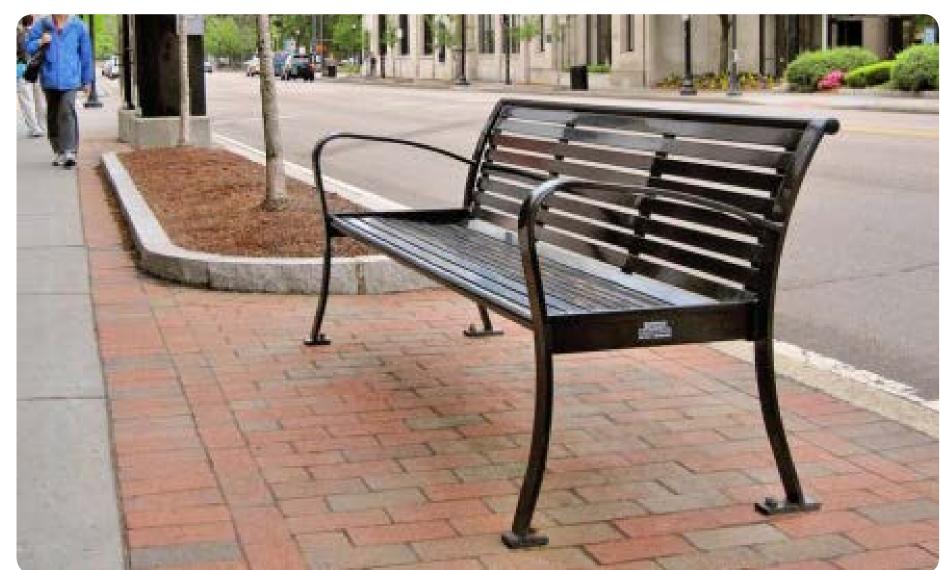

INADEQUATE PEDESTRIAN CROSSINGS



# GATEWAY/INTERSECTION ENHANCEMENT:





















# CRITICAL PEDESTRIAN CROSSING:















### **MATERIALS**



NORTH WALNUT STREET - PEDESTRIAN CROSSING











# GATEWAY/INTERSECTION ENHANCEMENT







# NIAGARA STREET TO MAIN STREET WITH PLANATISMENT W

### STREET/DISTRICT MARKER







# MATERIALS







# GATEWAY/INTERSECTION ENHANCEMENT









### **MATERIALS**



### **SIGNAGE LAYOUT STUDY**











# GATEWAY/INTERSECTION ENHANCEMENT:







# EAST ENTRANCE/FAIRGROUNDS



**Opportunity** 



### **MATERIALS**







5.

connecting corridors

REIMAGINE PLATT

# SIGNAGE FAMILY CONCEPTS



















# CHARACTER IMAGERY: COMPLETE STREETS



















OCTOBER 2019



# CHARACTER IMAGERY: OUTDOOR FURNISHINGS



















# CHARACTER IMAGERY: LANDSCAPE PALETTE

































5.

REIMAGINE PLATT