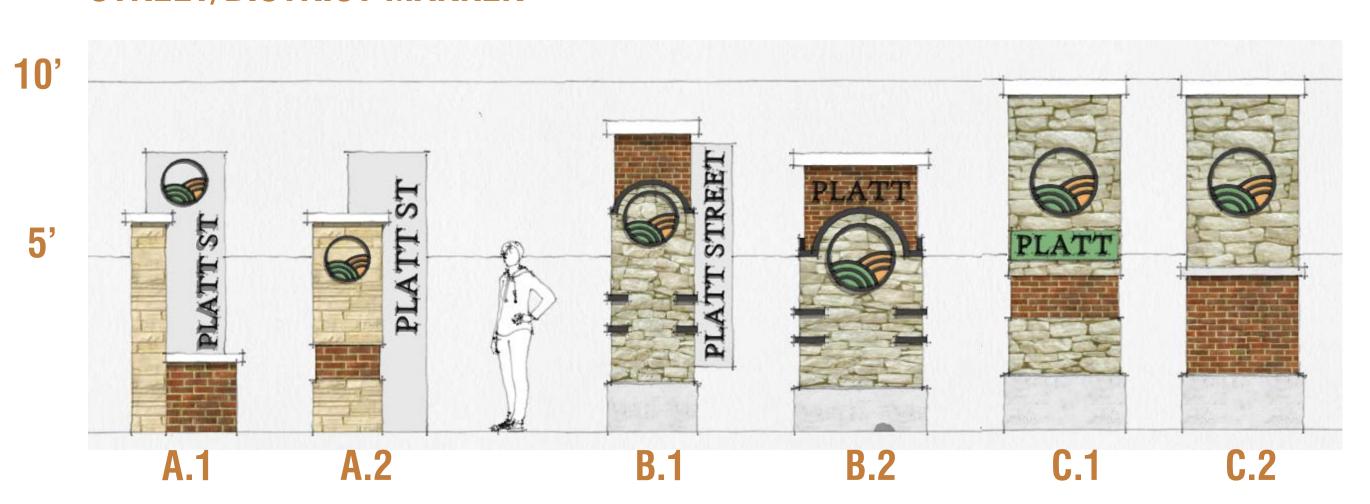

keta.

### **OUTCOMES:**

- Preliminary design through construction.
- Mill & overlay portions of existing street pavement from Highway 61 to Vermont.
- Full reconstruction from Vermont to Highway 62.

OCTOBER 2019





# CORRIDOR FOCUS AREAS









### POPULAR TOPICS













OCTOBER 2019





Review this board to grasp
'Key Intersections' explored
in the following boards

# CORRIDOR FOCUS AREAS







## OPPORTUNITIES: CHALLENGES:





















INADEQUATE PEDESTRIAN CROSSINGS



# GATEWAY/INTERSECTION ENHANCEMENT:





















# CRITICAL PEDESTRIAN CROSSING:















### **MATERIALS**



NORTH WALNUT STREET - PEDESTRIAN CROSSING











# GATEWAY/INTERSECTION ENHANCEMENT







# NIAGARA STREET TO MAIN STREET WITH PLANATISMENT W

### STREET/DISTRICT MARKER







# MATERIALS







# GATEWAY/INTERSECTION ENHANCEMENT









### **MATERIALS**



### **SIGNAGE LAYOUT STUDY**











# GATEWAY/INTERSECTION ENHANCEMENT:







# EAST ENTRANCE/FAIRGROUNDS



**Opportunity** 



### **MATERIALS**







5.

connecting corridors

REIMAGINE PLATT

# SIGNAGE FAMILY CONCEPTS



















# CHARACTER IMAGERY: COMPLETE STREETS



















OCTOBER 2019



# CHARACTER IMAGERY: OUTDOOR FURNISHINGS



















# CHARACTER IMAGERY: LANDSCAPE PALETTE

































5.

REIMAGINE PLATT