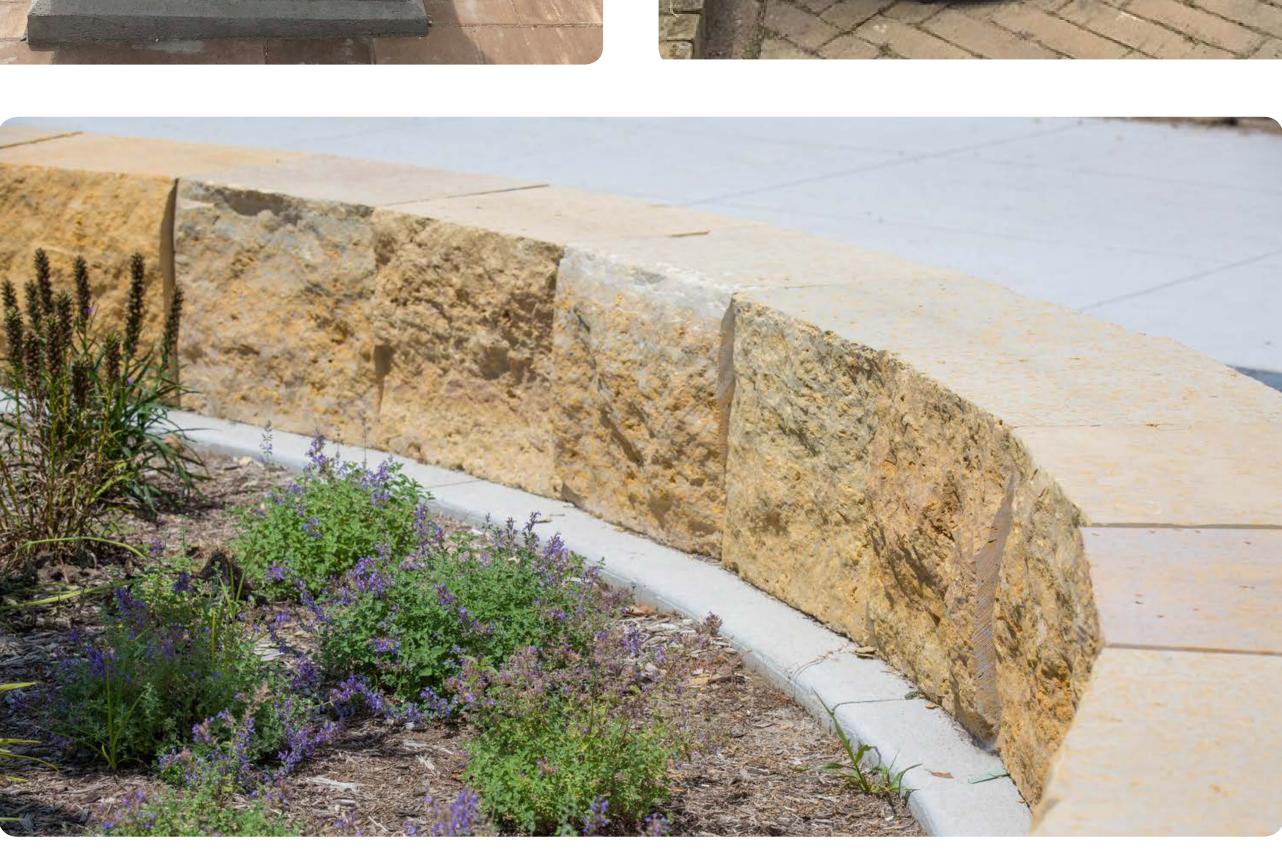

### **MATERIALS**

NORTH WALNUT STREET - PEDESTRIAN CROSSING

# MATERIALS

### **MATERIALS**