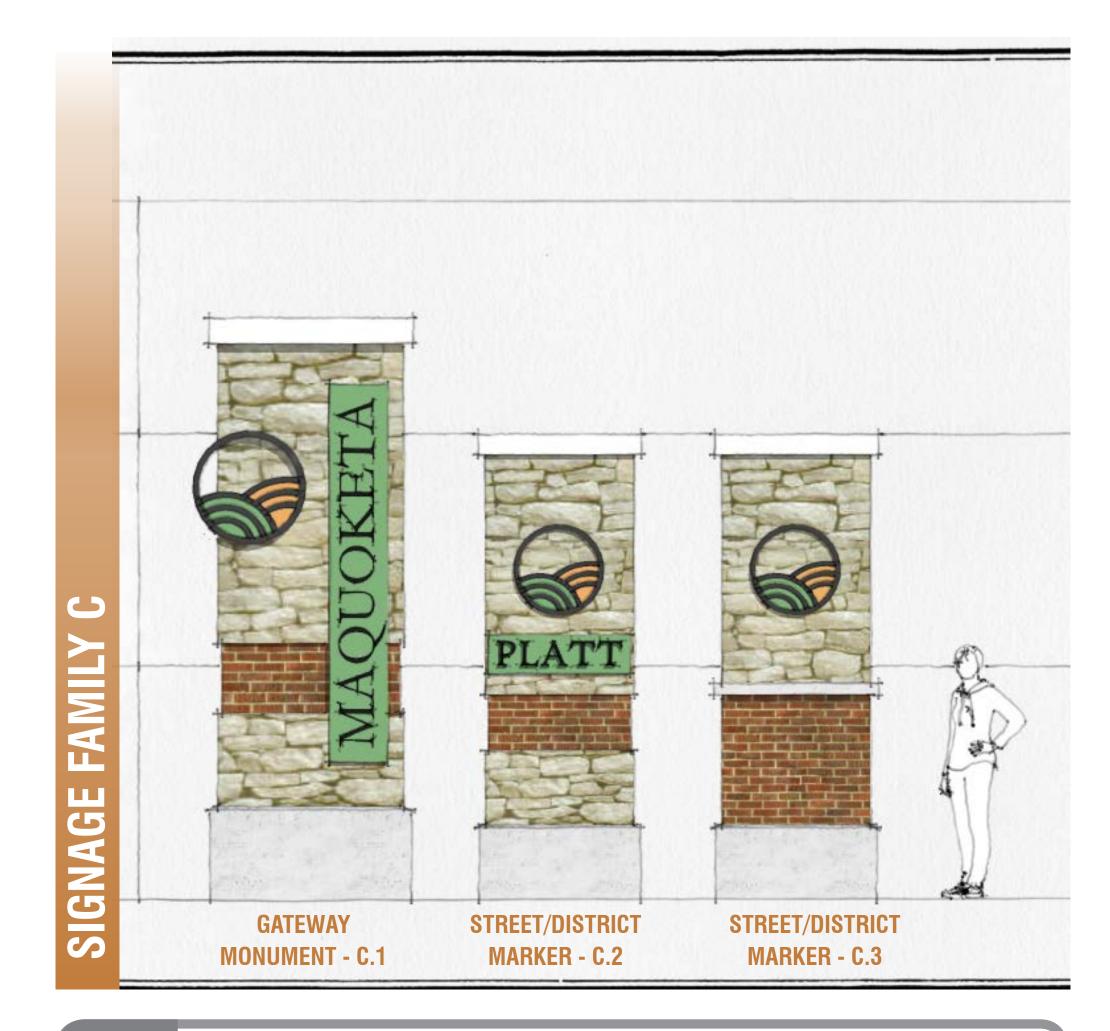

'Key Intersections' explored
in the following boards

# CORRIDOR FOCUS AREAS







## OPPORTUNITIES: CHALLENGES:





















INADEQUATE PEDESTRIAN CROSSINGS



# GATEWAY/INTERSECTION ENHANCEMENT:





















# CRITICAL PEDESTRIAN CROSSING:















### **MATERIALS**



NORTH WALNUT STREET - PEDESTRIAN CROSSING











# GATEWAY/INTERSECTION ENHANCEMENT







# NIAGARA STREET TO MAIN STREET WITH PLANATISMENT W

### STREET/DISTRICT MARKER







# MATERIALS







# GATEWAY/INTERSECTION ENHANCEMENT









### **MATERIALS**



### **SIGNAGE LAYOUT STUDY**











# GATEWAY/INTERSECTION ENHANCEMENT:







# EAST ENTRANCE/FAIRGROUNDS



**Opportunity** 



### **MATERIALS**







5.

connecting corridors

REIMAGINE PLATT

# SIGNAGE FAMILY CONCEPTS



















# CHARACTER IMAGERY: COMPLETE STREETS



















OCTOBER 2019



# CHARACTER IMAGERY: OUTDOOR FURNISHINGS



















# CHARACTER IMAGERY: LANDSCAPE PALETTE

































5.

REIMAGINE PLATT