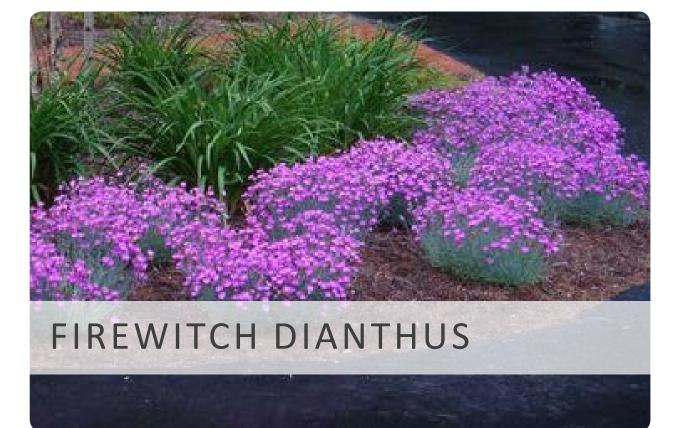

# CRITICAL PEDESTRIAN CROSSING:















### **MATERIALS**



NORTH WALNUT STREET - PEDESTRIAN CROSSING











# GATEWAY/INTERSECTION ENHANCEMENT







# NIAGARA STREET TO MAIN STREET WITH PLANATISMENT W

### STREET/DISTRICT MARKER







# MATERIALS







# GATEWAY/INTERSECTION ENHANCEMENT









### **MATERIALS**



### **SIGNAGE LAYOUT STUDY**











# GATEWAY/INTERSECTION ENHANCEMENT:







# EAST ENTRANCE/FAIRGROUNDS



**Opportunity** 



### **MATERIALS**







5.

connecting corridors

REIMAGINE PLATT

# SIGNAGE FAMILY CONCEPTS



















# CHARACTER IMAGERY: COMPLETE STREETS



















OCTOBER 2019



# CHARACTER IMAGERY: OUTDOOR FURNISHINGS



















# CHARACTER IMAGERY: LANDSCAPE PALETTE

































5.

REIMAGINE PLATT