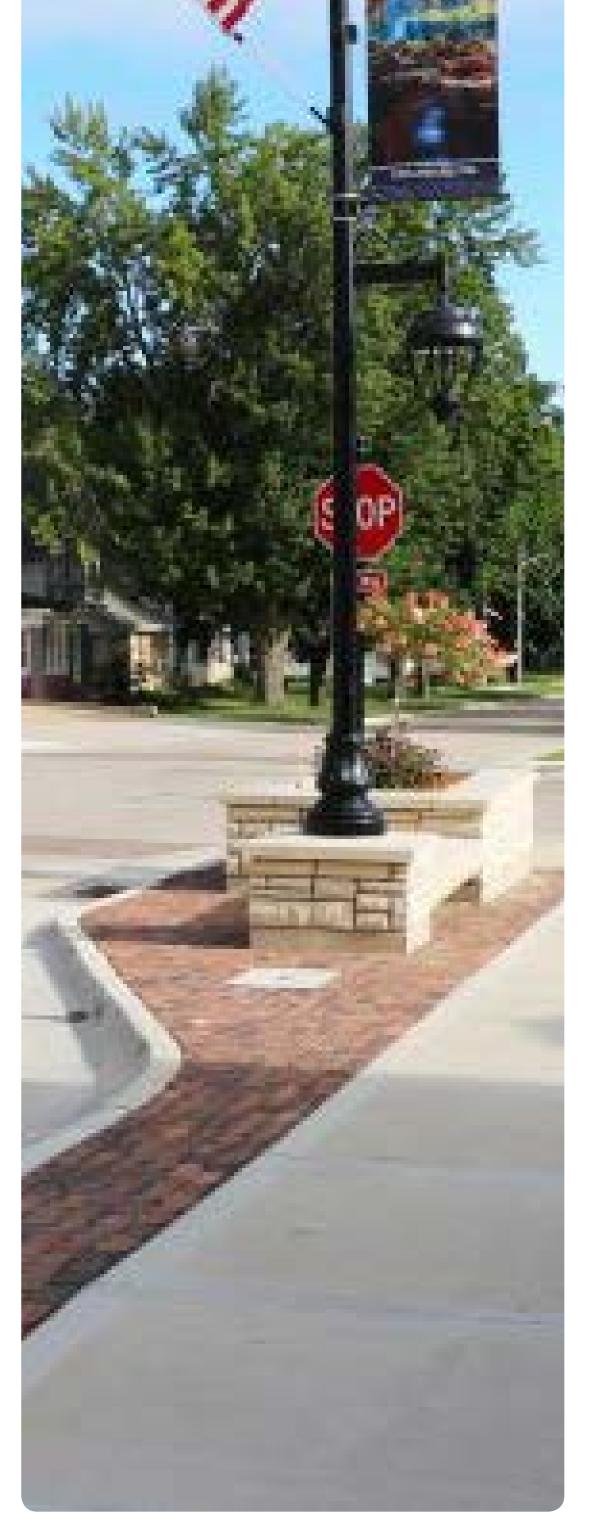

INADEQUATE PEDESTRIAN CROSSINGS



# GATEWAY/INTERSECTION ENHANCEMENT:





















# CRITICAL PEDESTRIAN CROSSING:















### **MATERIALS**



NORTH WALNUT STREET - PEDESTRIAN CROSSING











# GATEWAY/INTERSECTION ENHANCEMENT







# NIAGARA STREET TO MAIN STREET WITH PLANATISMENT W

### STREET/DISTRICT MARKER







# MATERIALS







# GATEWAY/INTERSECTION ENHANCEMENT









### **MATERIALS**



### **SIGNAGE LAYOUT STUDY**











# GATEWAY/INTERSECTION ENHANCEMENT:







# EAST ENTRANCE/FAIRGROUNDS



**Opportunity** 



### **MATERIALS**







5.

connecting corridors

REIMAGINE PLATT

# SIGNAGE FAMILY CONCEPTS



















# CHARACTER IMAGERY: COMPLETE STREETS



















OCTOBER 2019



# CHARACTER IMAGERY: OUTDOOR FURNISHINGS



















# CHARACTER IMAGERY: LANDSCAPE PALETTE

































5.

REIMAGINE PLATT