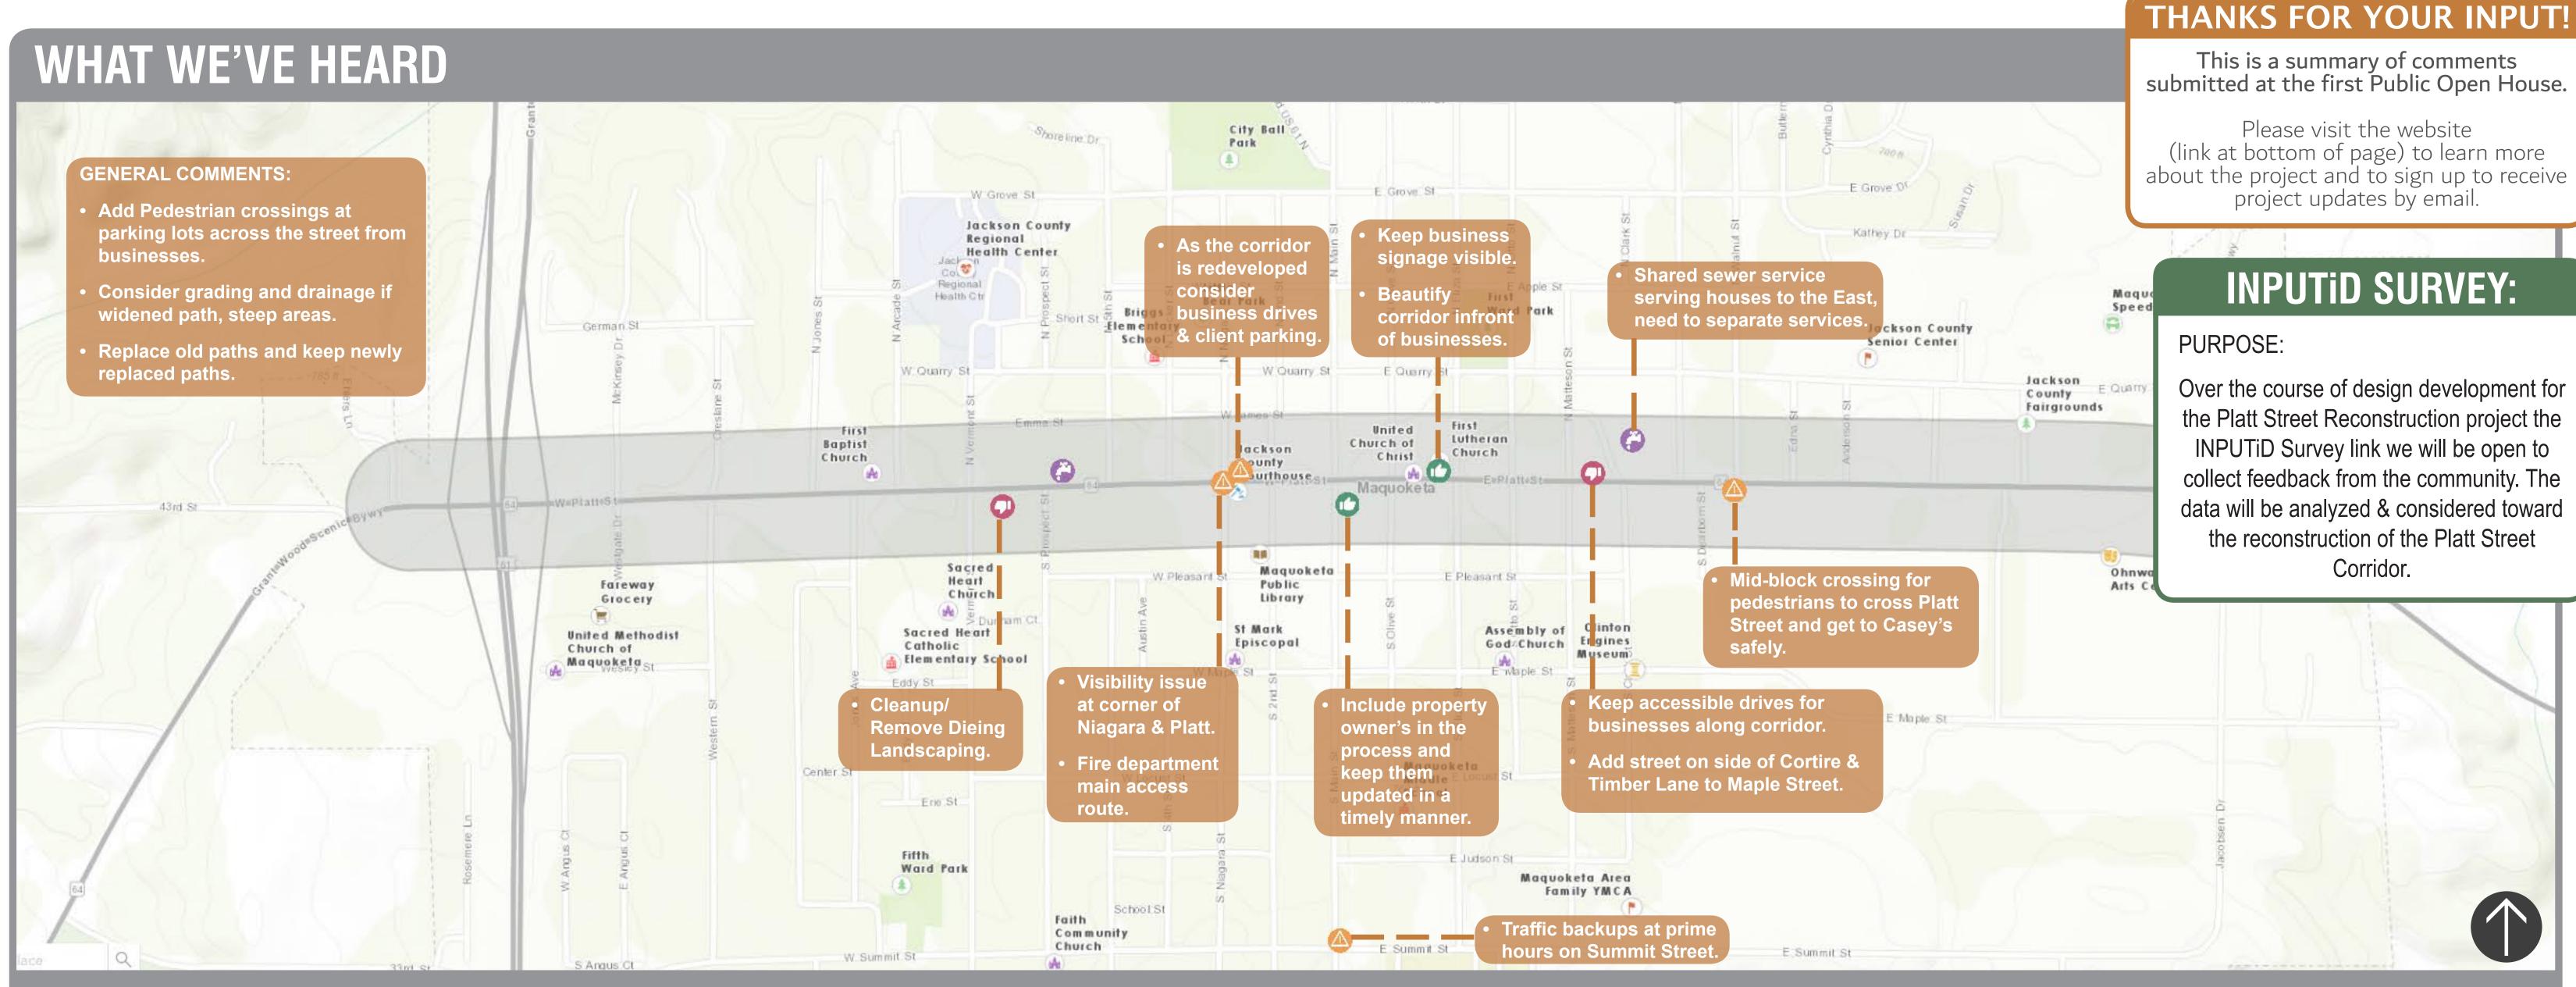

## OPPORTUNITIES: CHALLENGES:

INADEQUATE PEDESTRIAN CROSSINGS

# GATEWAY/INTERSECTION ENHANCEMENT:

# CRITICAL PEDESTRIAN CROSSING:

### **MATERIALS**

NORTH WALNUT STREET - PEDESTRIAN CROSSING

# GATEWAY/INTERSECTION ENHANCEMENT

# NIAGARA STREET TO MAIN STREET WITH PLANATISMENT W

### STREET/DISTRICT MARKER

# MATERIALS

### **MATERIALS**

### **SIGNAGE LAYOUT STUDY**

# EAST ENTRANCE/FAIRGROUNDS

**Opportunity** 

### **MATERIALS**

5.

connecting corridors

REIMAGINE PLATT