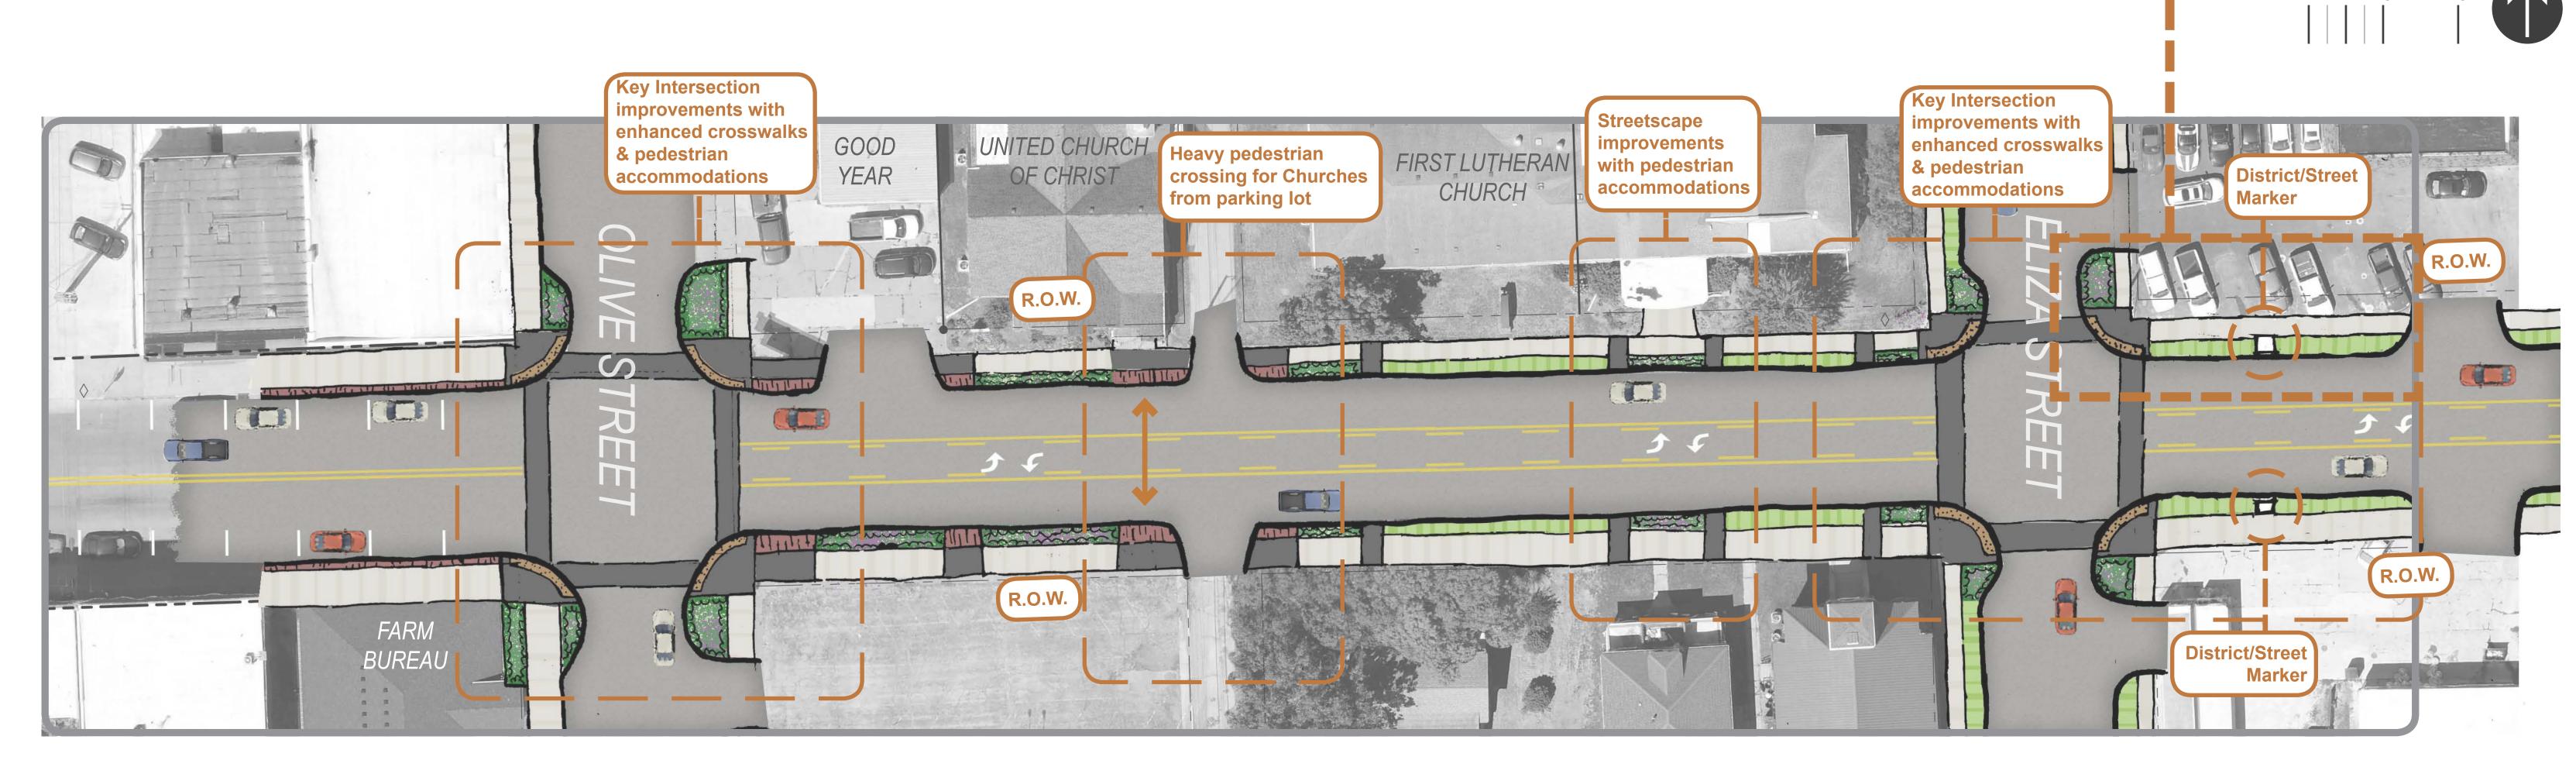

# GATEWAY/INTERSECTION ENHANCEMENT:

# CRITICAL PEDESTRIAN CROSSING:

# GATEWAY/INTERSECTION ENHANCEMENT

### STREET/DISTRICT MARKER