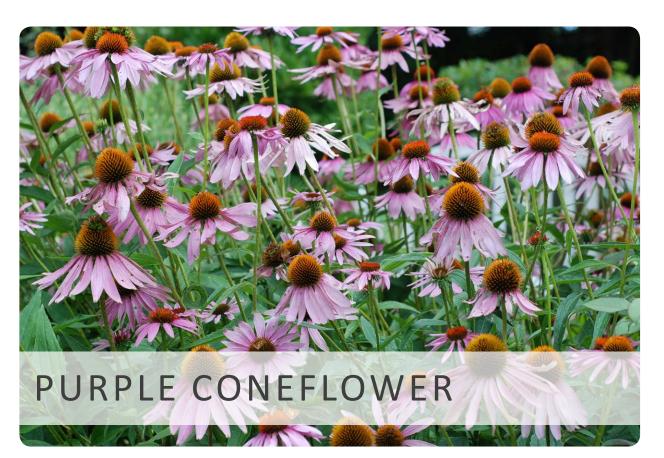

HANCEMENT:





















# CRITICAL PEDESTRIAN CROSSING:















### **MATERIALS**



NORTH WALNUT STREET - PEDESTRIAN CROSSING











# GATEWAY/INTERSECTION ENHANCEMENT







# NIAGARA STREET TO MAIN STREET WITH PLANATISMENT W

### STREET/DISTRICT MARKER







# MATERIALS







# GATEWAY/INTERSECTION ENHANCEMENT









### **MATERIALS**



### **SIGNAGE LAYOUT STUDY**











# GATEWAY/INTERSECTION ENHANCEMENT:







# EAST ENTRANCE/FAIRGROUNDS



**Opportunity** 



### **MATERIALS**







5.

connecting corridors

REIMAGINE PLATT

# SIGNAGE FAMILY CONCEPTS



















# CHARACTER IMAGERY: COMPLETE STREETS



















OCTOBER 2019



# CHARACTER IMAGERY: OUTDOOR FURNISHINGS



















# CHARACTER IMAGERY: LANDSCAPE PALETTE

































5.

REIMAGINE PLATT