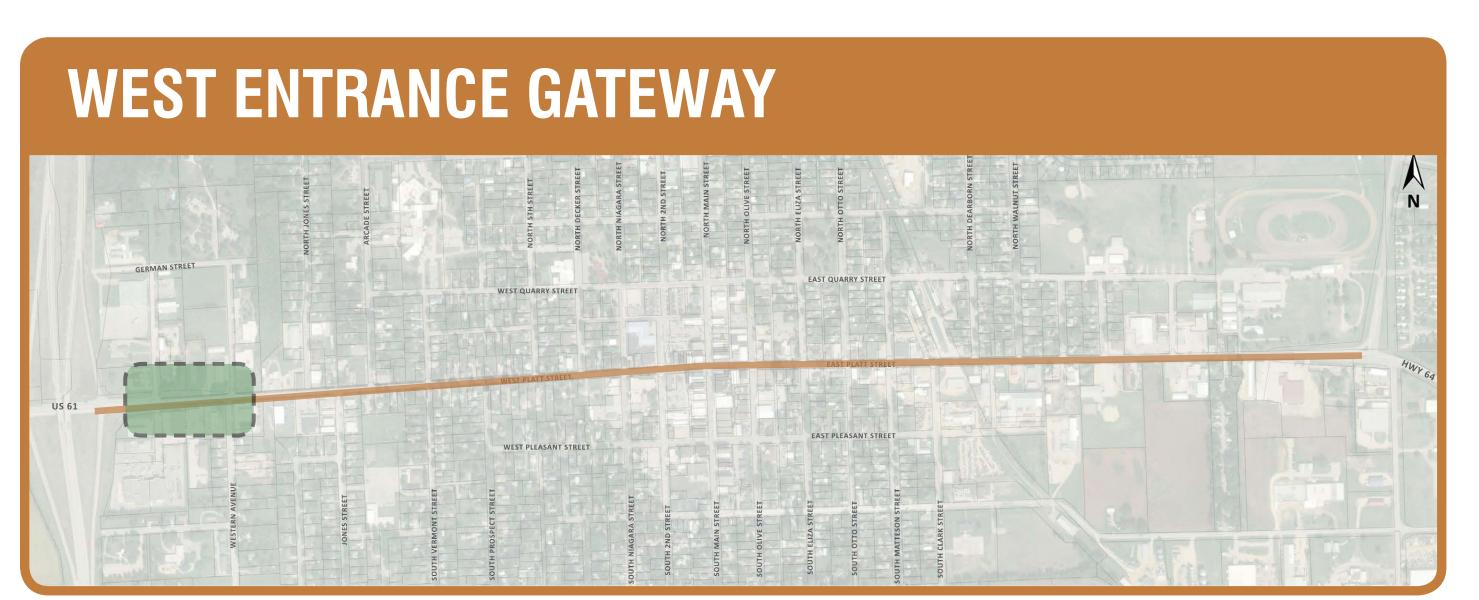

nd vote on signage

## PROJECT OBJECTIVE & OUTCOMES

### **OBJECTIVE:**

Develop a 'right-sized approach to improving the Platt Street Corridor that improves public safety, enhances the visual quality of the corridor and promotes the economic vitality of Maquoketa.

### **OUTCOMES:**

- Preliminary design through construction.
- Mill & overlay portions of existing street pavement from Highway 61 to Vermont.
- Full reconstruction from Vermont to Highway 62.

OCTOBER 2019





# CORRIDOR FOCUS AREAS









### POPULAR TOPICS













OCTOBER 2019





Review this board to grasp
'Key Intersections' explored
in the following boards

# CORRIDOR FOCUS AREAS







## OPPORTUNITIES: CHALLENGES:





















INADEQUATE PEDESTRIAN CROSSINGS



# GATEWAY/INTERSECTION ENHANCEMENT:





















# CRITICAL PEDESTRIAN CROSSING:















### **MATERIALS**



NORTH WALNUT STREET - PEDESTRIAN CROSSING











# GATEWAY/INTERSECTION ENHANCEMENT







# NIAGARA STREET TO MAIN STREET WITH PLANATISMENT W

### STREET/DISTRICT MARKER







# MATERIALS







# GATEWAY/INTERSECTION ENHANCEMENT









### **MATERIALS**



### **SIGNAGE LAYOUT STUDY**











# GATEWAY/INTERSECTION ENHANCEMENT:







# EAST ENTRANCE/FAIRGROUNDS



**Opportunity** 



### **MATERIALS**







5.

connecting corridors

REIMAGINE PLATT

# SIGNAGE FAMILY CONCEPTS



















# CHARACTER IMAGERY: COMPLETE STREETS



















OCTOBER 2019



# CHARACTER IMAGERY: OUTDOOR FURNISHINGS



















# CHARACTER IMAGERY: LANDSCAPE PALETTE