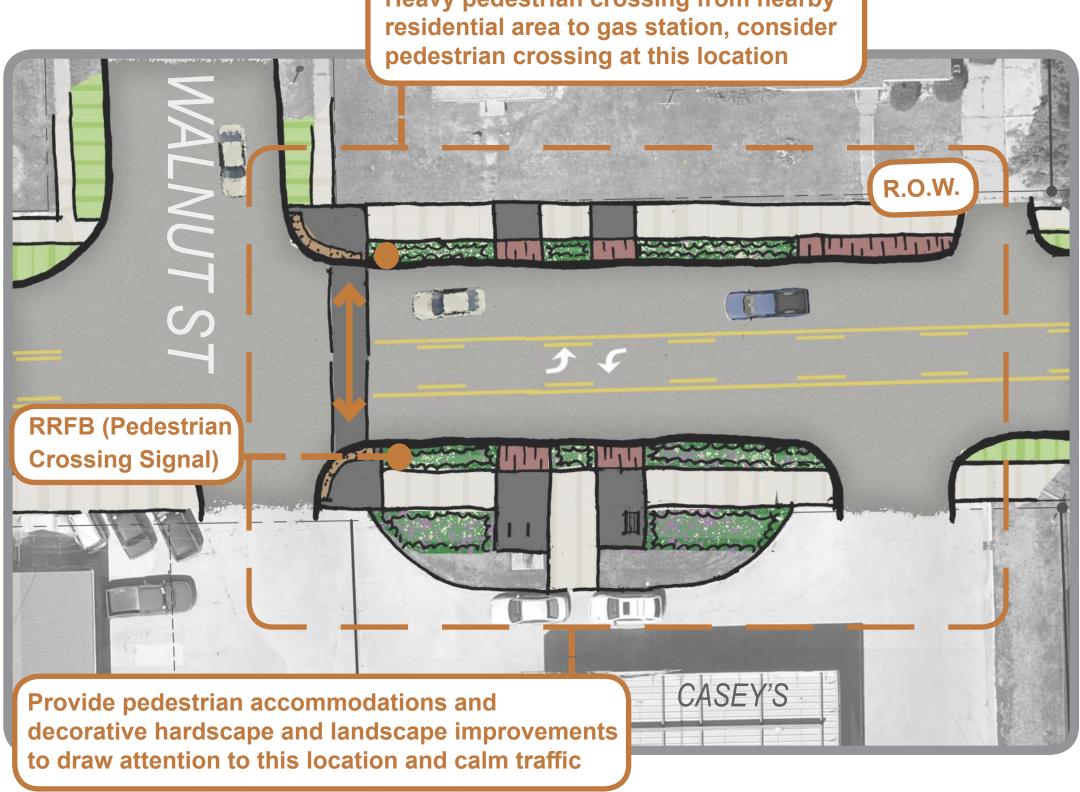

# CRITICAL PEDESTRIAN CROSSING:

### **MATERIALS**

NORTH WALNUT STREET - PEDESTRIAN CROSSING