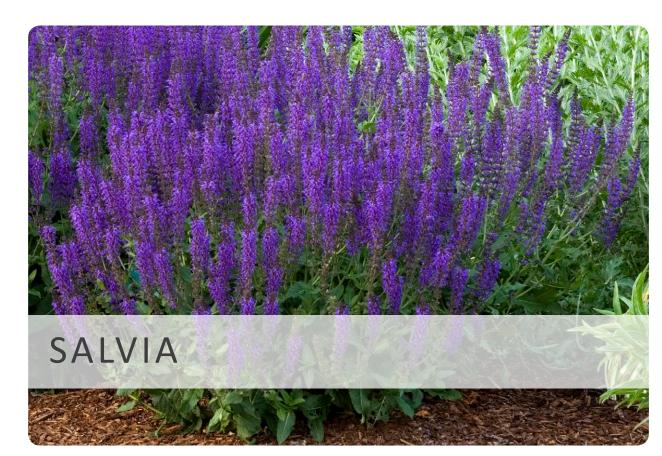

T:





















# CRITICAL PEDESTRIAN CROSSING:















### **MATERIALS**



NORTH WALNUT STREET - PEDESTRIAN CROSSING











# GATEWAY/INTERSECTION ENHANCEMENT







# NIAGARA STREET TO MAIN STREET WITH PLANATISMENT W

### STREET/DISTRICT MARKER







# MATERIALS







# GATEWAY/INTERSECTION ENHANCEMENT









### **MATERIALS**



### **SIGNAGE LAYOUT STUDY**











# GATEWAY/INTERSECTION ENHANCEMENT:







# EAST ENTRANCE/FAIRGROUNDS



**Opportunity** 



### **MATERIALS**







5.

connecting corridors

REIMAGINE PLATT

# SIGNAGE FAMILY CONCEPTS



















# CHARACTER IMAGERY: COMPLETE STREETS



















OCTOBER 2019



# CHARACTER IMAGERY: OUTDOOR FURNISHINGS



















# CHARACTER IMAGERY: LANDSCAPE PALETTE

































5.

REIMAGINE PLATT