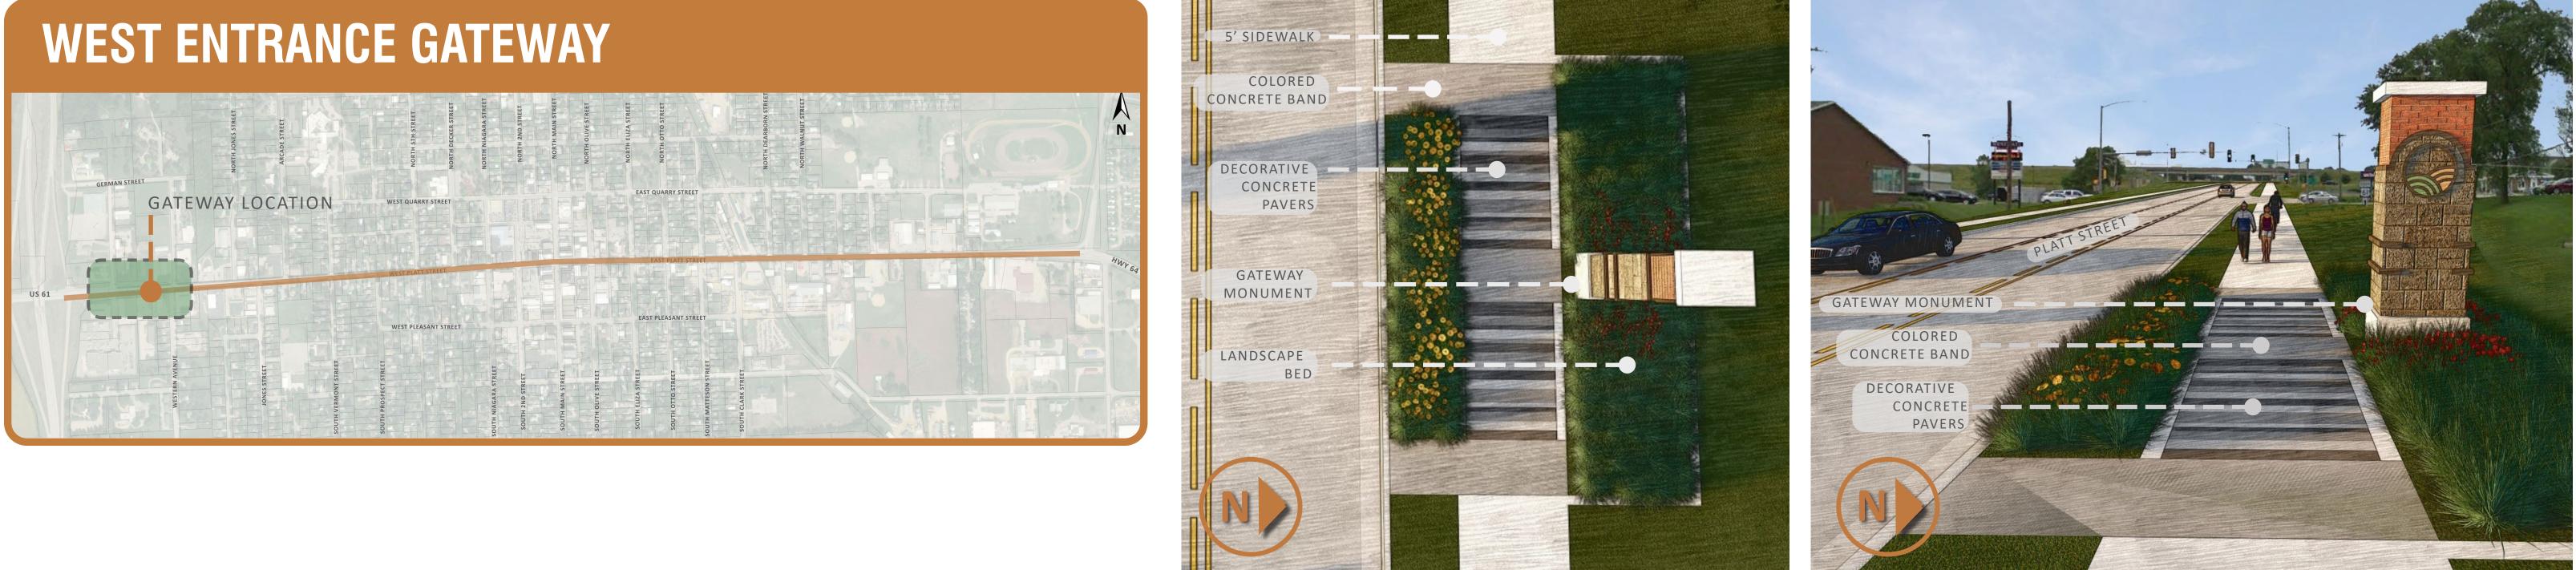

# **GATEWAY/INTERSECTION ENHANCEMENT:**

### PLATT STREET CORRIDOR REVITALIZATION