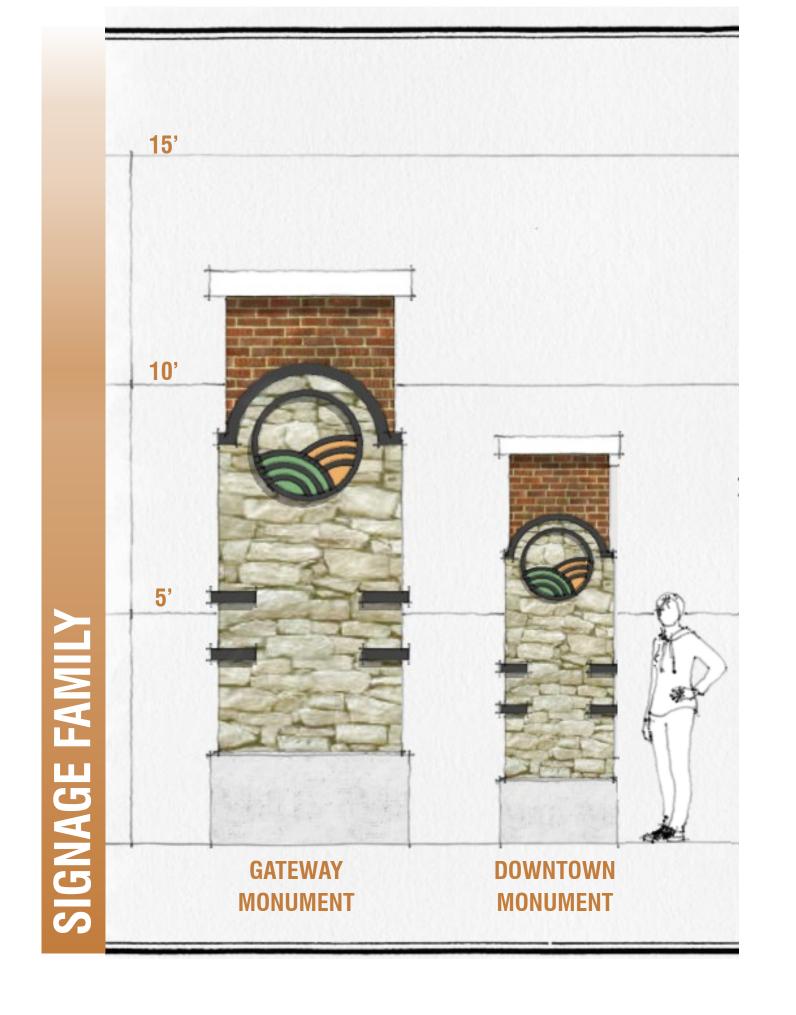

team if you have any questions or need additional clarification.

## **Meeting To-Do List**

- Review preliminary design content
- Review project construction timeline and phasing
- Collect your input

## **PROJECT OBJECTIVE & OUTCOMES**

Develop a 'right-sized approach to improving the Platt Street Corridor that improves public safety, enhances the visual quality of the corridor and promotes the economic vitality of

- Preliminary design through construction.

- Mill & overlay portions of existing street pavement from Highway 61 to Vermont.





# **STREETSCAPE ENHANCEMENTS OVERVIEW**

# **STREETSCAPE ENHANCEMENT OVERVIEW:**









City of Maquoketa, Iowa





# **CONSTRUCTION TIMELINE**

# **CONSTRUCTION PHASING / TIMELINE:**

















# **GATEWAY/INTERSECTION ENHANCEMENT:**









### PLATT STREET CORRIDOR REVITALIZATION

#### VIEW LOOKING EAST AT WEST PLATT GATEWAY









#### VIEW LOOKING WEST AT GATEWAY

City of Maquoketa, Iowa





# **GATEWAY/INTERSECTION ENHANCEMENT:**











PLAN VIEW OF DOWNTOWN MONUMENTS



VIEW LOOKING EAST AT DOWNTOWN MONUMENTS





#### VIEW LOOKING WEST







# **GATEWAY/INTERSECTION ENHANCEMENT:**











PLAN VIEW OF EAST GATEWAY



#### VIEW LOOKING EAST AT EAST PLATT GATEWAY





#### VIEW LOOKING EAST