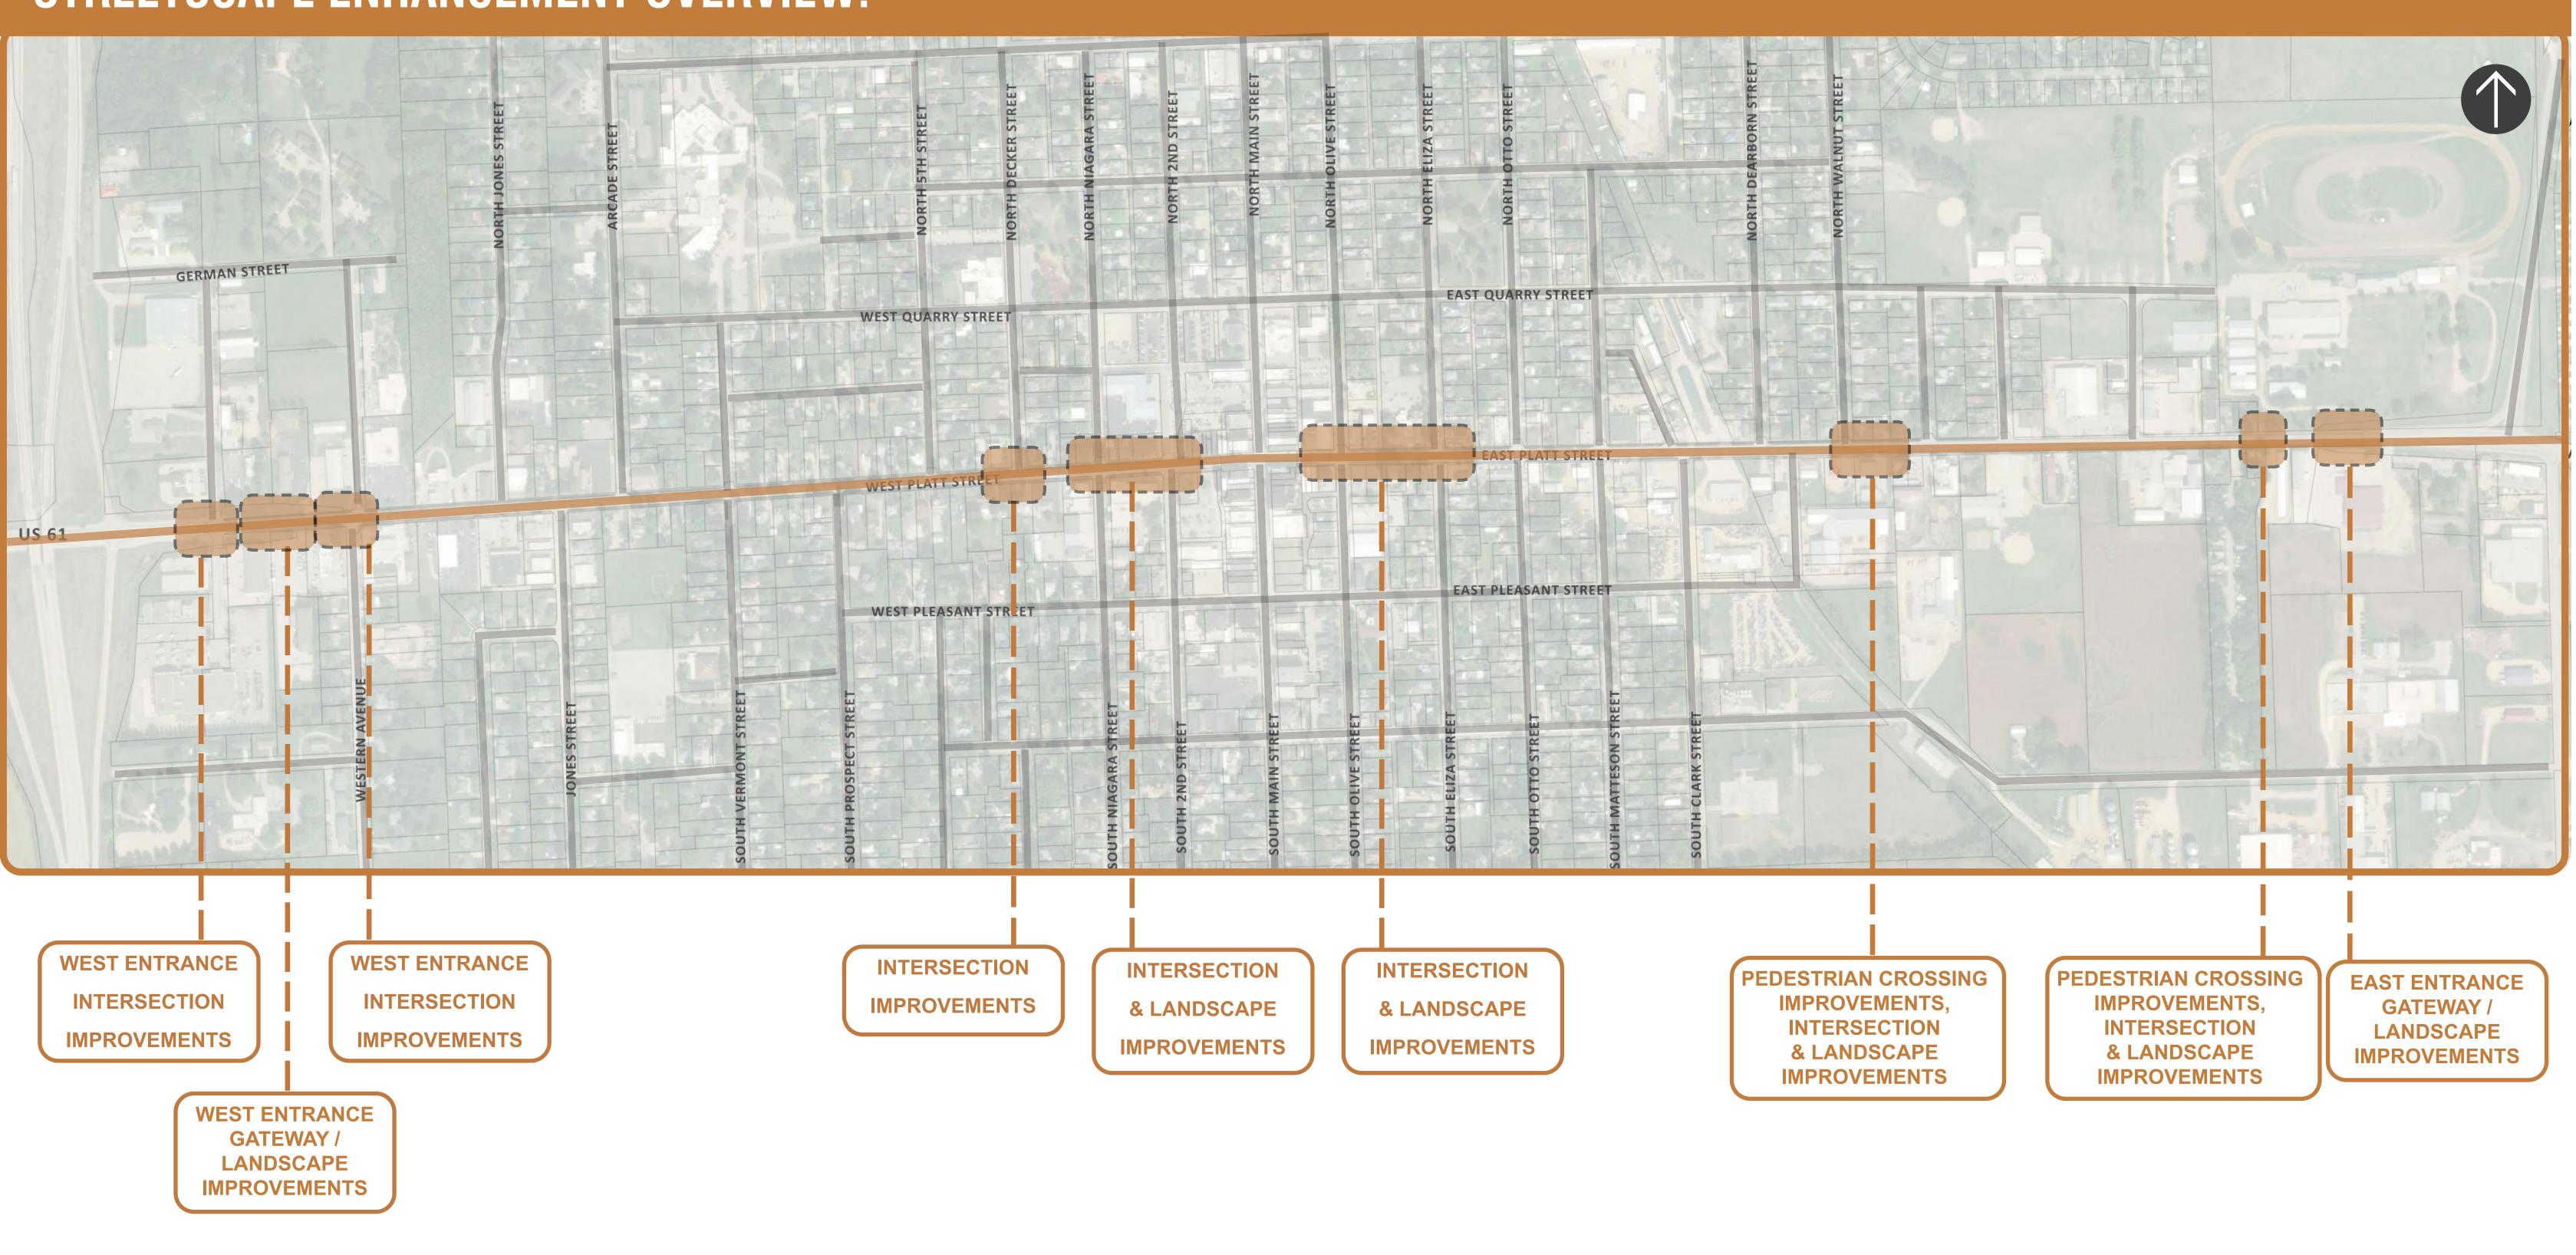

# **STREETSCAPE ENHANCEMENTS OVERVIEW**

# **STREETSCAPE ENHANCEMENT OVERVIEW:**

City of Maquoketa, Iowa