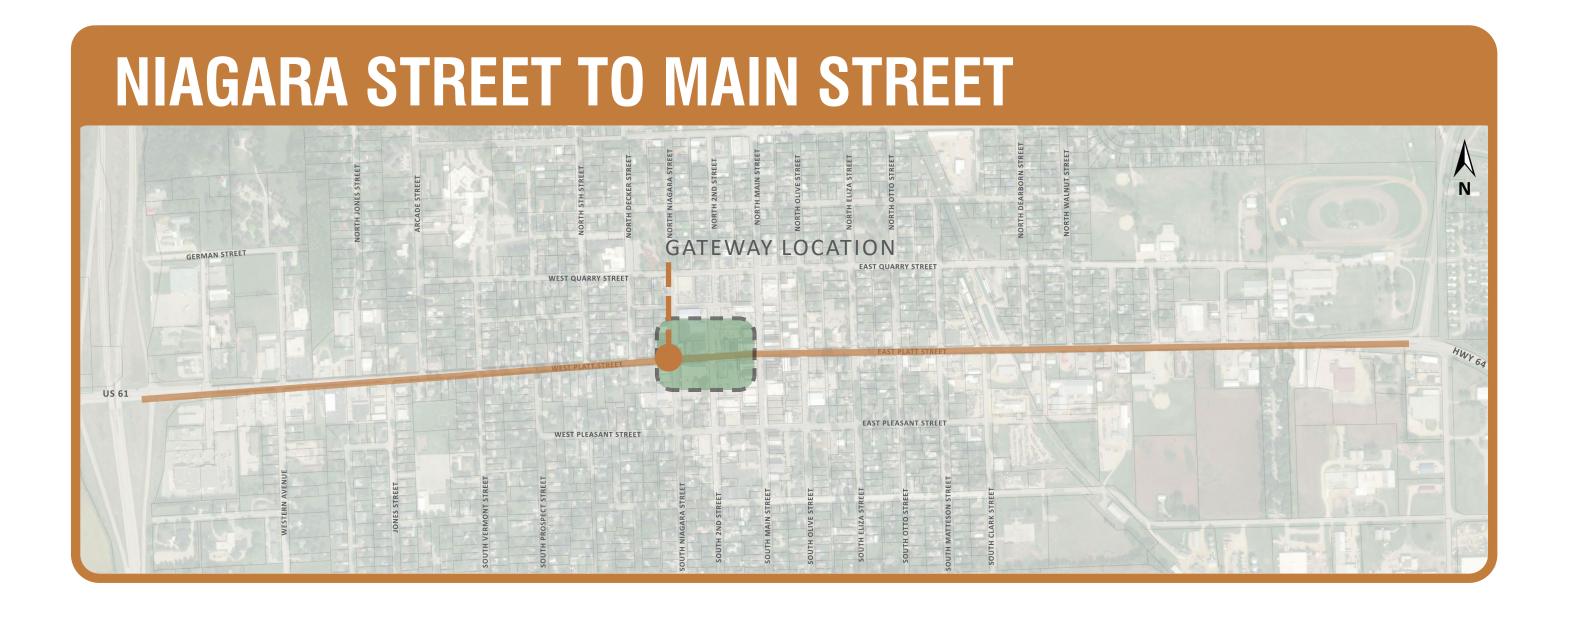

# **GATEWAY/INTERSECTION ENHANCEMENT:**

### PLATT STREET CORRIDOR REVITALIZATION

#### VIEW LOOKING EAST AT WEST PLATT GATEWAY