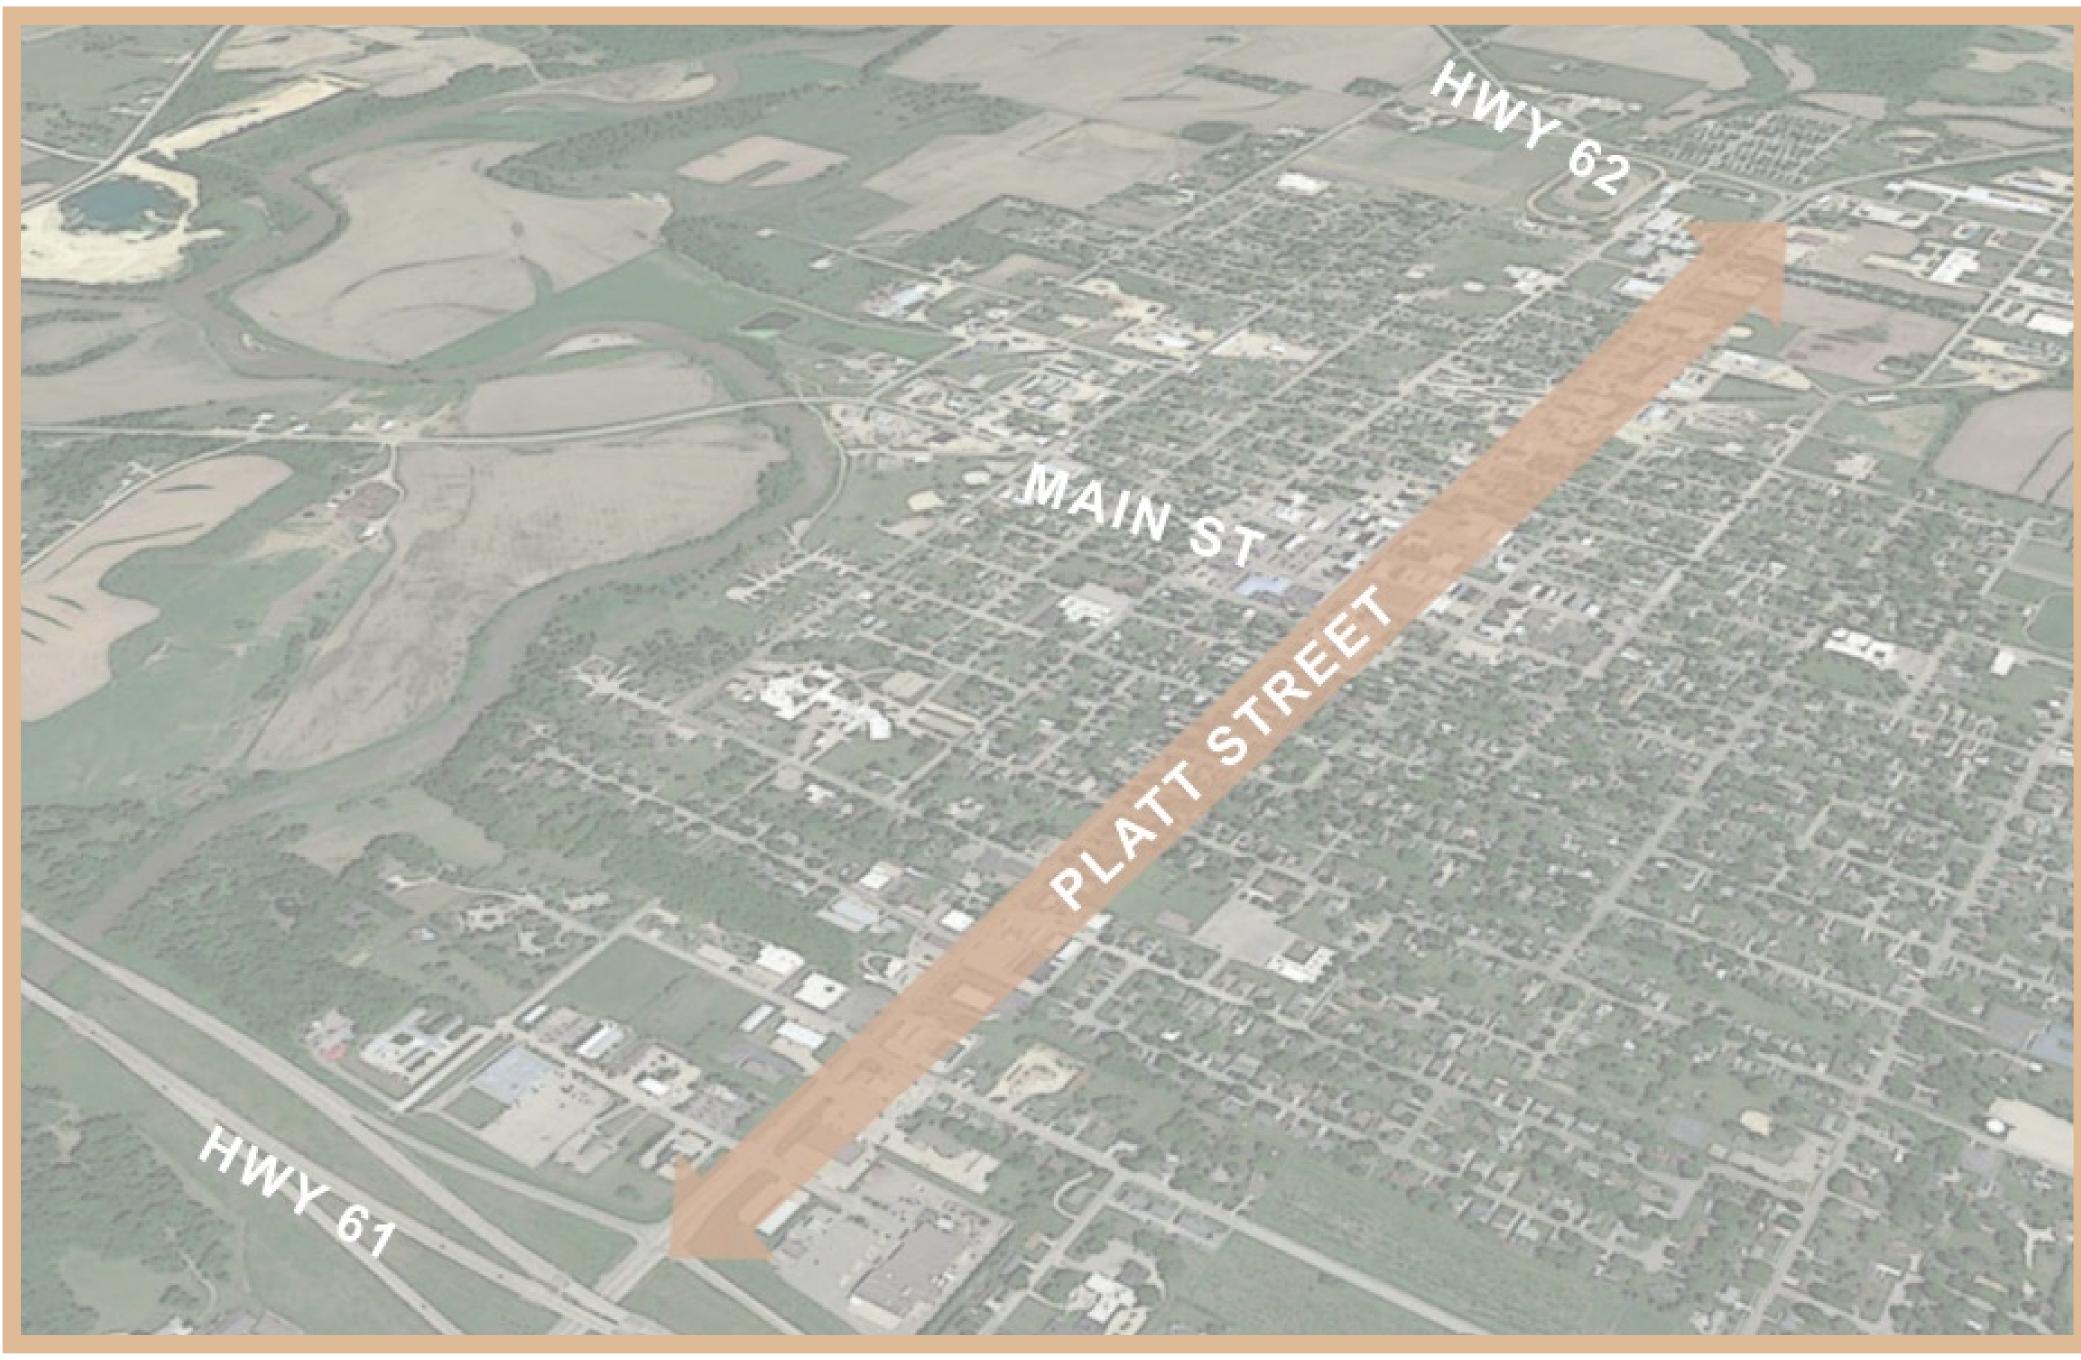

### PLATT STREET CORRIDOR REVITALIZATION

#### **INTRODUCTION:**

Jackson County, is in the unique position of having an arterial corridor with significant opportunity for improvement with transformational change. Maquoketa is positioned for growth, the transformation of Platt Street will stimulate the evolution in small businesses, dining, entertainment, and housing. Throughout the process there will be multiple forms of public involvement, Online Surveys, Open Houses, & Stake Holder meetings.