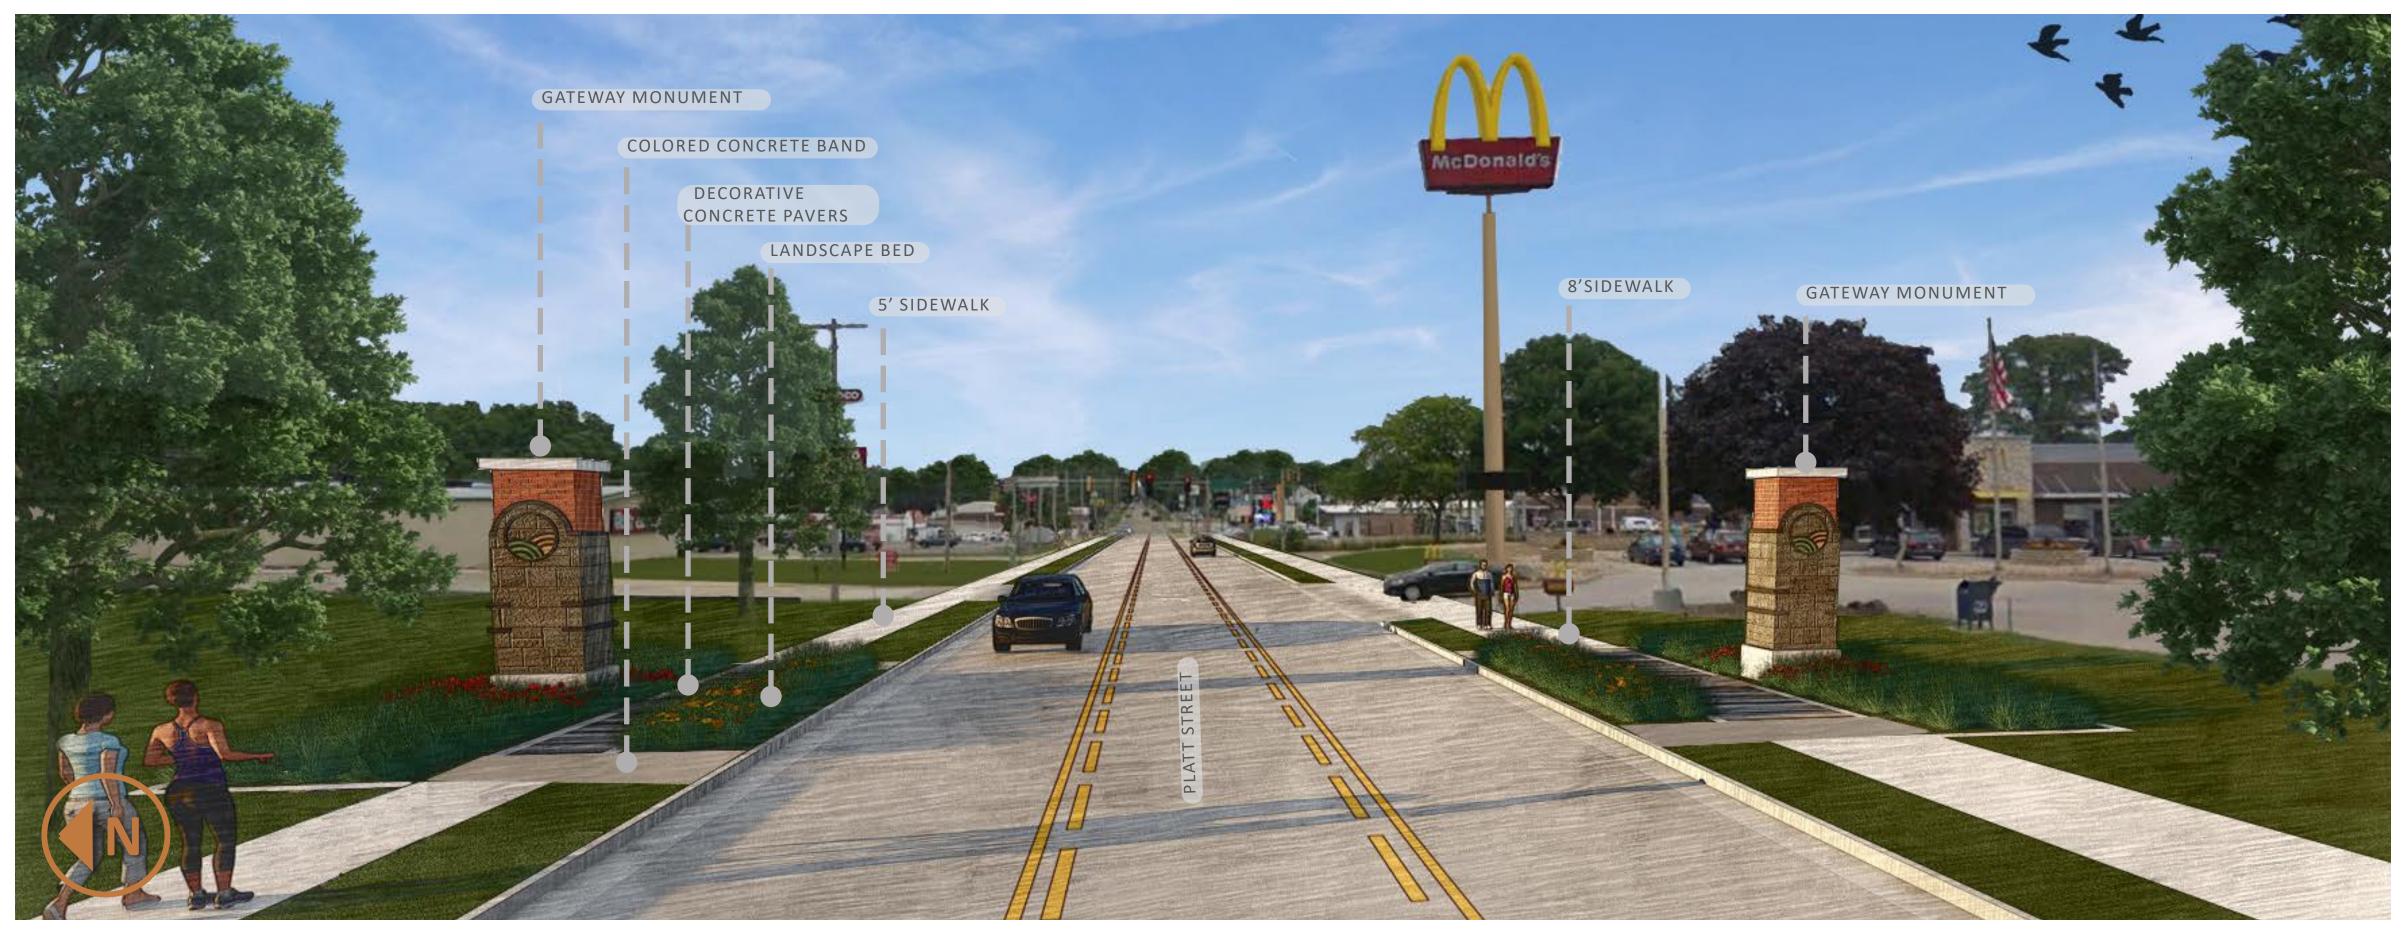

# **GATEWAY/INTERSECTION ENHANCEMENT:**

#### VIEW LOOKING EAST AT WEST PLATT GATEWAY