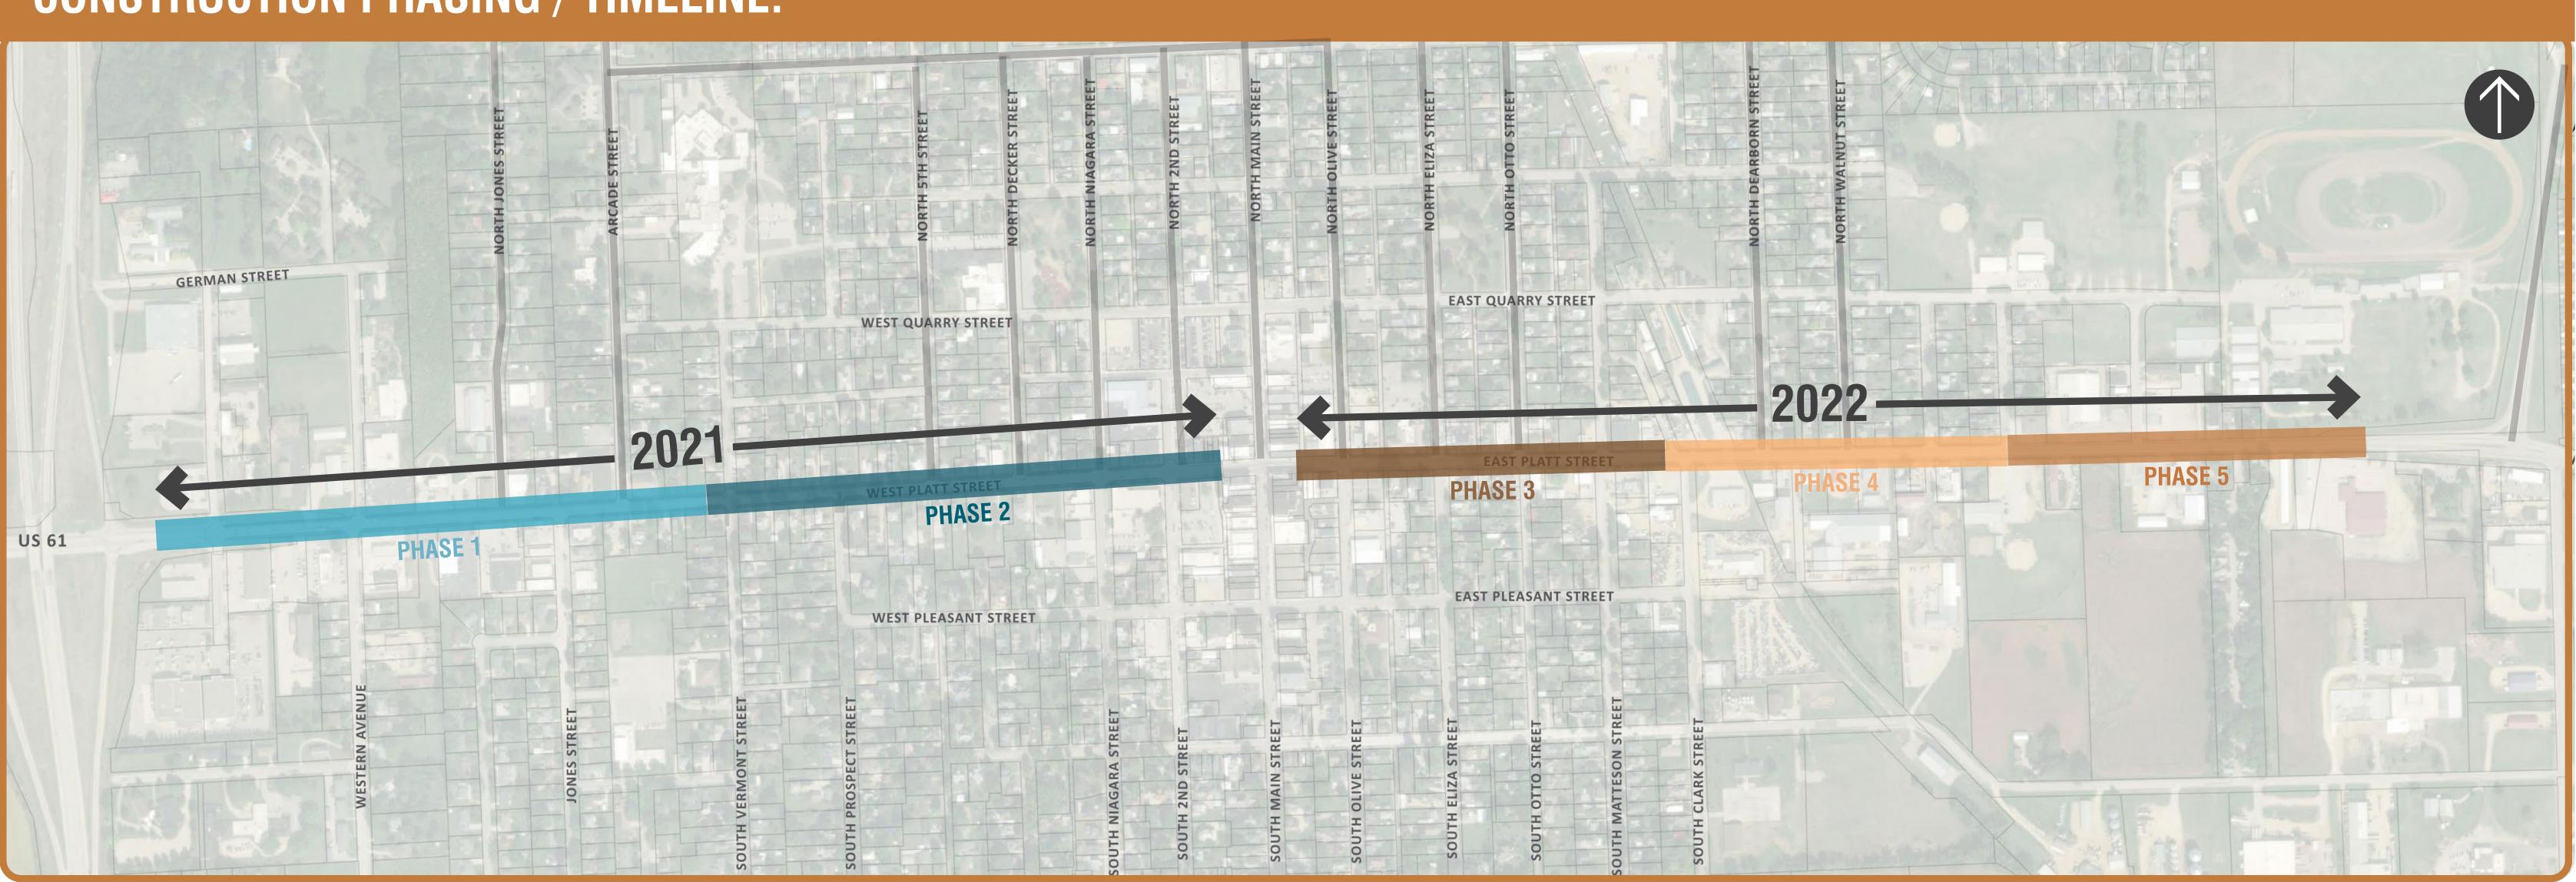

Please review the content on the boards and ask our design team if you have any questions or need additional clarification.

## **Meeting To-Do List**

- Review preliminary design content
- Review project construction timeline and phasing
- Collect your input

## **PROJECT OBJECTIVE & OUTCOMES**

Develop a 'right-sized approach to improving the Platt Street Corridor that improves public safety, enhances the visual quality of the corridor and promotes the economic vitality of

- Preliminary design through construction.

- Mill & overlay portions of existing street pavement from Highway 61 to Vermont.





# **STREETSCAPE ENHANCEMENTS OVERVIEW**

# **STREETSCAPE ENHANCEMENT OVERVIEW:**









City of Maquoketa, Iowa





# **CONSTRUCTION TIMELINE**

# **CONSTRUCTION PHASING / TIMELINE:**

















# **GATEWAY/INTERSECTION ENHANCEMENT:**









### PLATT STREET CORRIDOR REVITALIZATION

#### VIEW LOOKING EAST AT WEST PLATT GATEWAY









#### VIEW LOOKING WEST AT GATEWAY

City of Maquoketa, Iowa





# **GATEWAY/INTERSECTION ENHANCEMENT:**











PLAN VIEW OF DOWNTOWN MONUMENTS



VIEW LOOKING EAST AT DOWNTOWN MONUMENTS





#### VIEW LOOKING WEST







# **GATEWAY/INTERSECTION ENHANCEMENT:**











PLAN VIEW OF EAST GATEWAY



#### VIEW LOOKING EAST AT EAST PLATT GATEWAY





#### VIEW LOOKING EAST