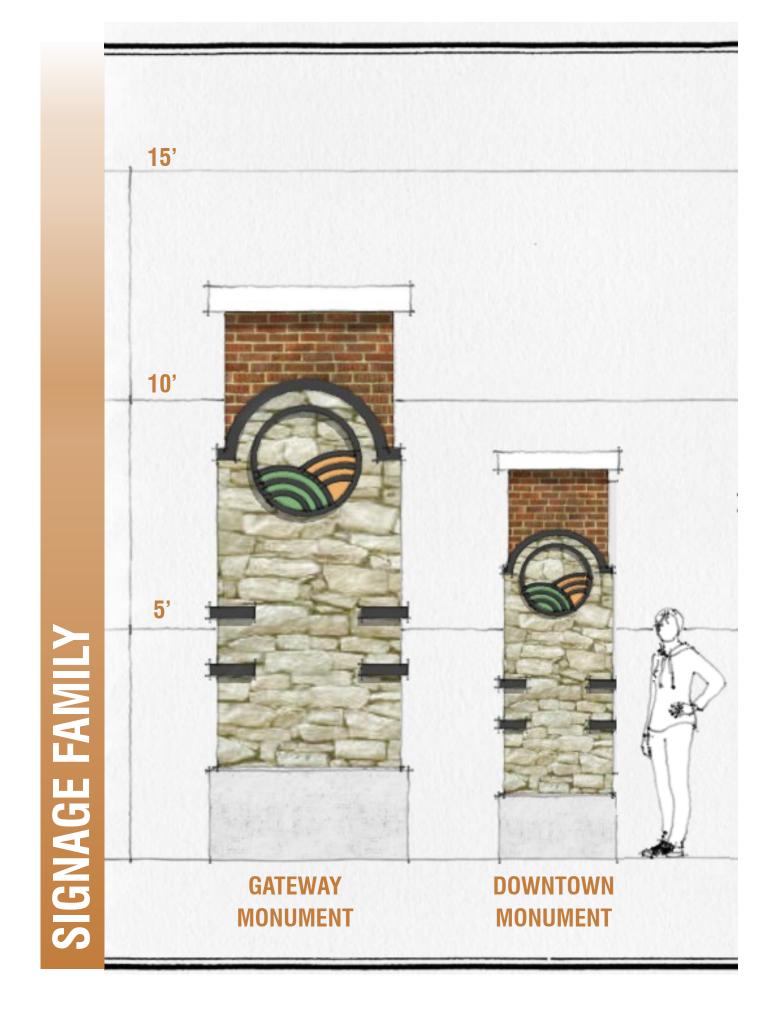

# **GATEWAY/INTERSECTION ENHANCEMENT:**

# **GATEWAY/INTERSECTION ENHANCEMENT:**

PLAN VIEW OF DOWNTOWN MONUMENTS

VIEW LOOKING EAST AT DOWNTOWN MONUMENTS