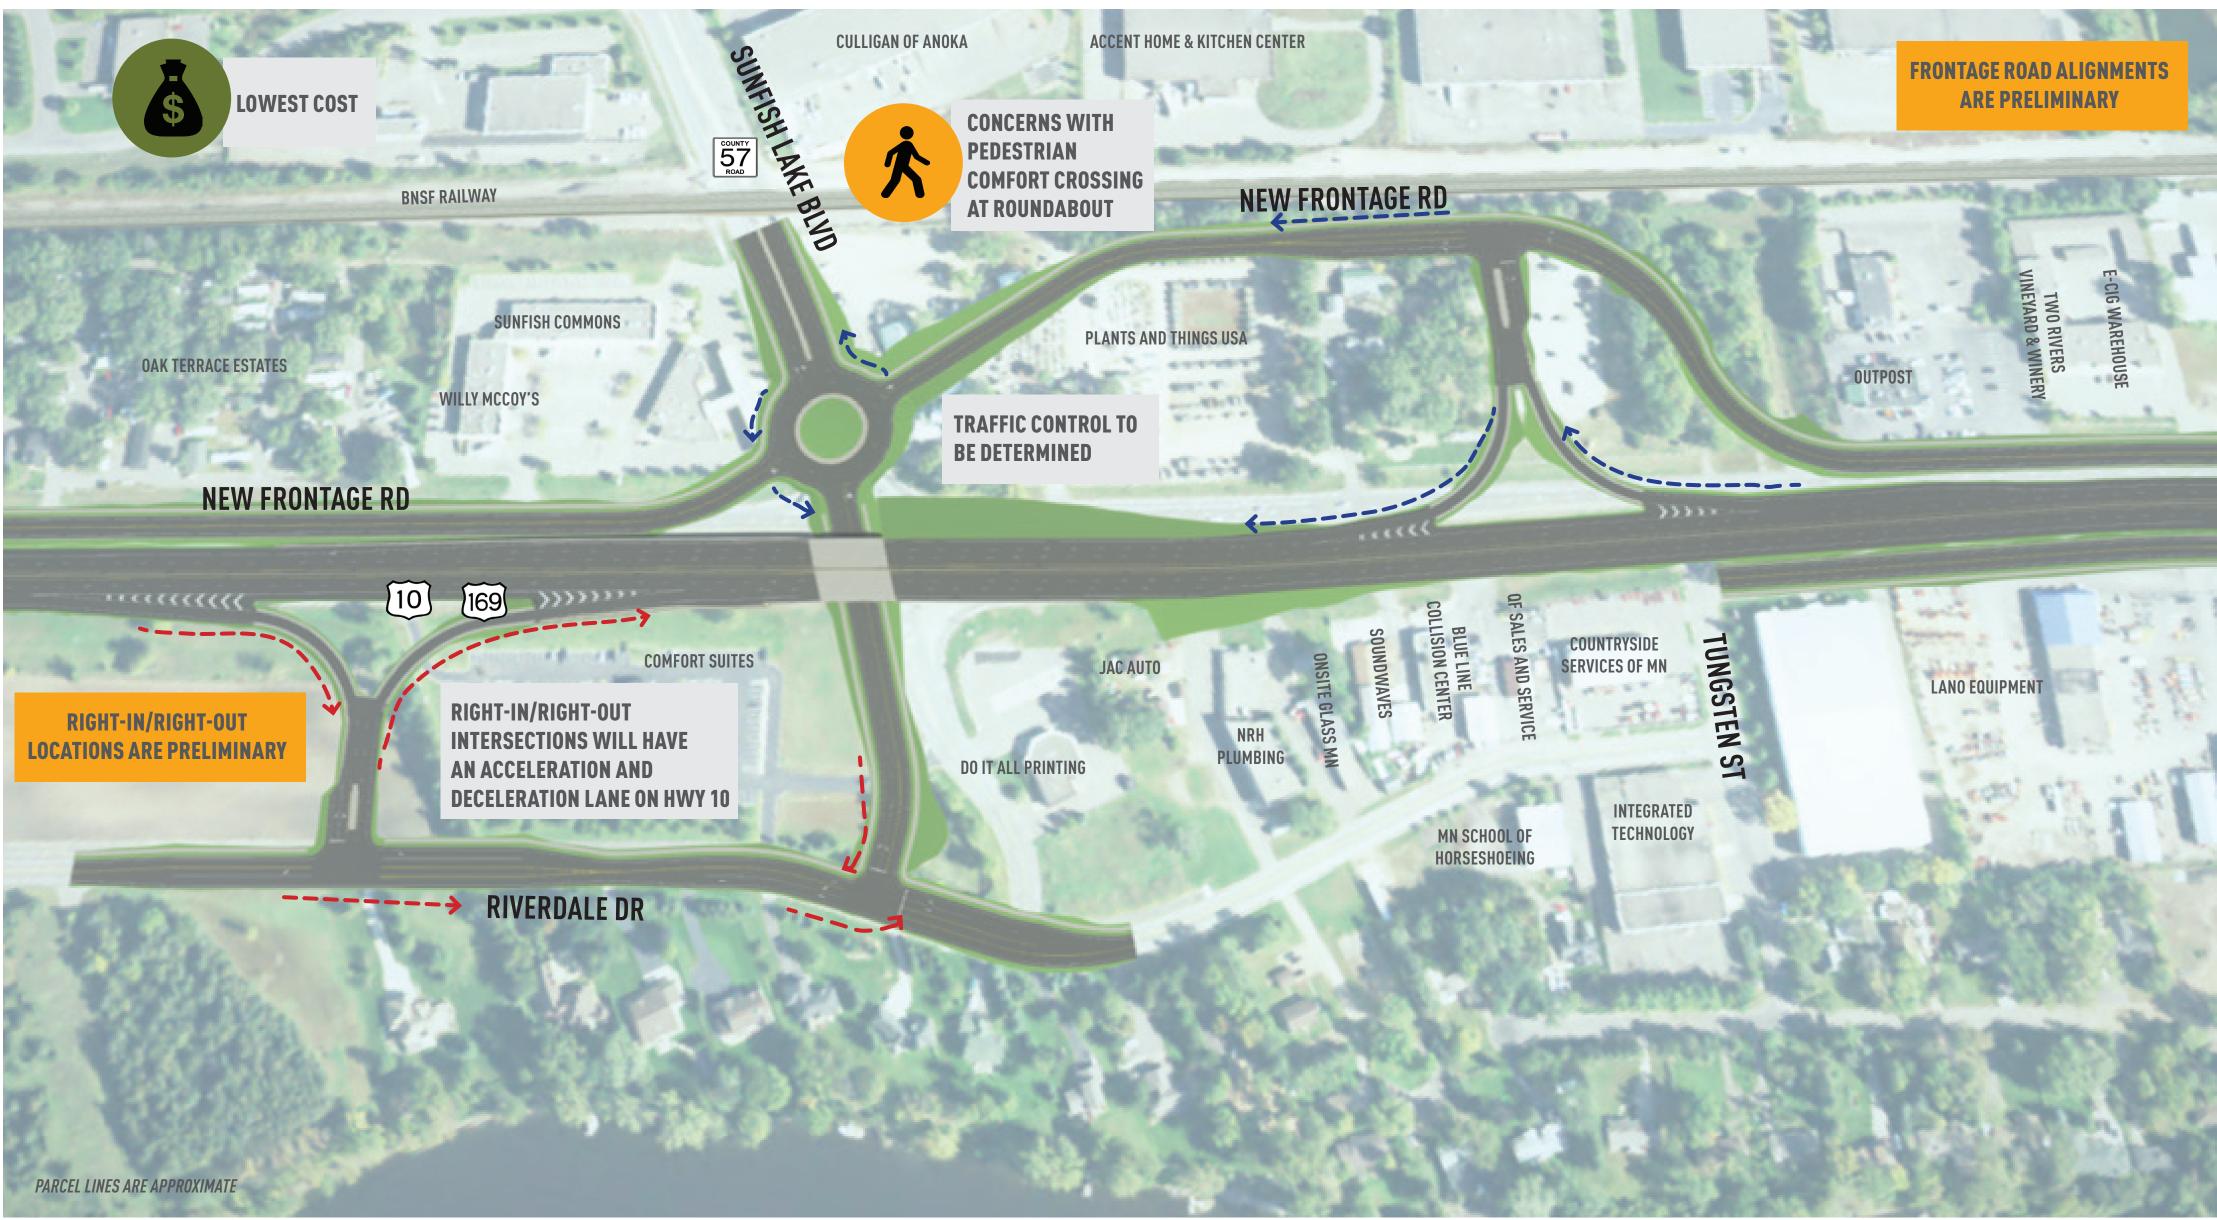

# **SUNFISH LAKE BOULEVARD** RIGHT-IN/RIGHT-OUT WITH ROUNDABOUT REDUCED ACCESS

RAMSEYGATEWAY.COM

**GREEN SHADING DENOTES POTENTIAL GRADING AREAS** 

# **SUNFISH LAKE BOULEVARD** RIGHT-IN/RIGHT-OUT WITH ROUNDABOUT FULL ACCESS

**RR GRADE SEPARATION** 

**COLOR CODE BREAKDOWN** 

RAMSEYGATEWAY.COM

**GREEN SHADING DENOTES POTENTIAL GRADING AREAS** 