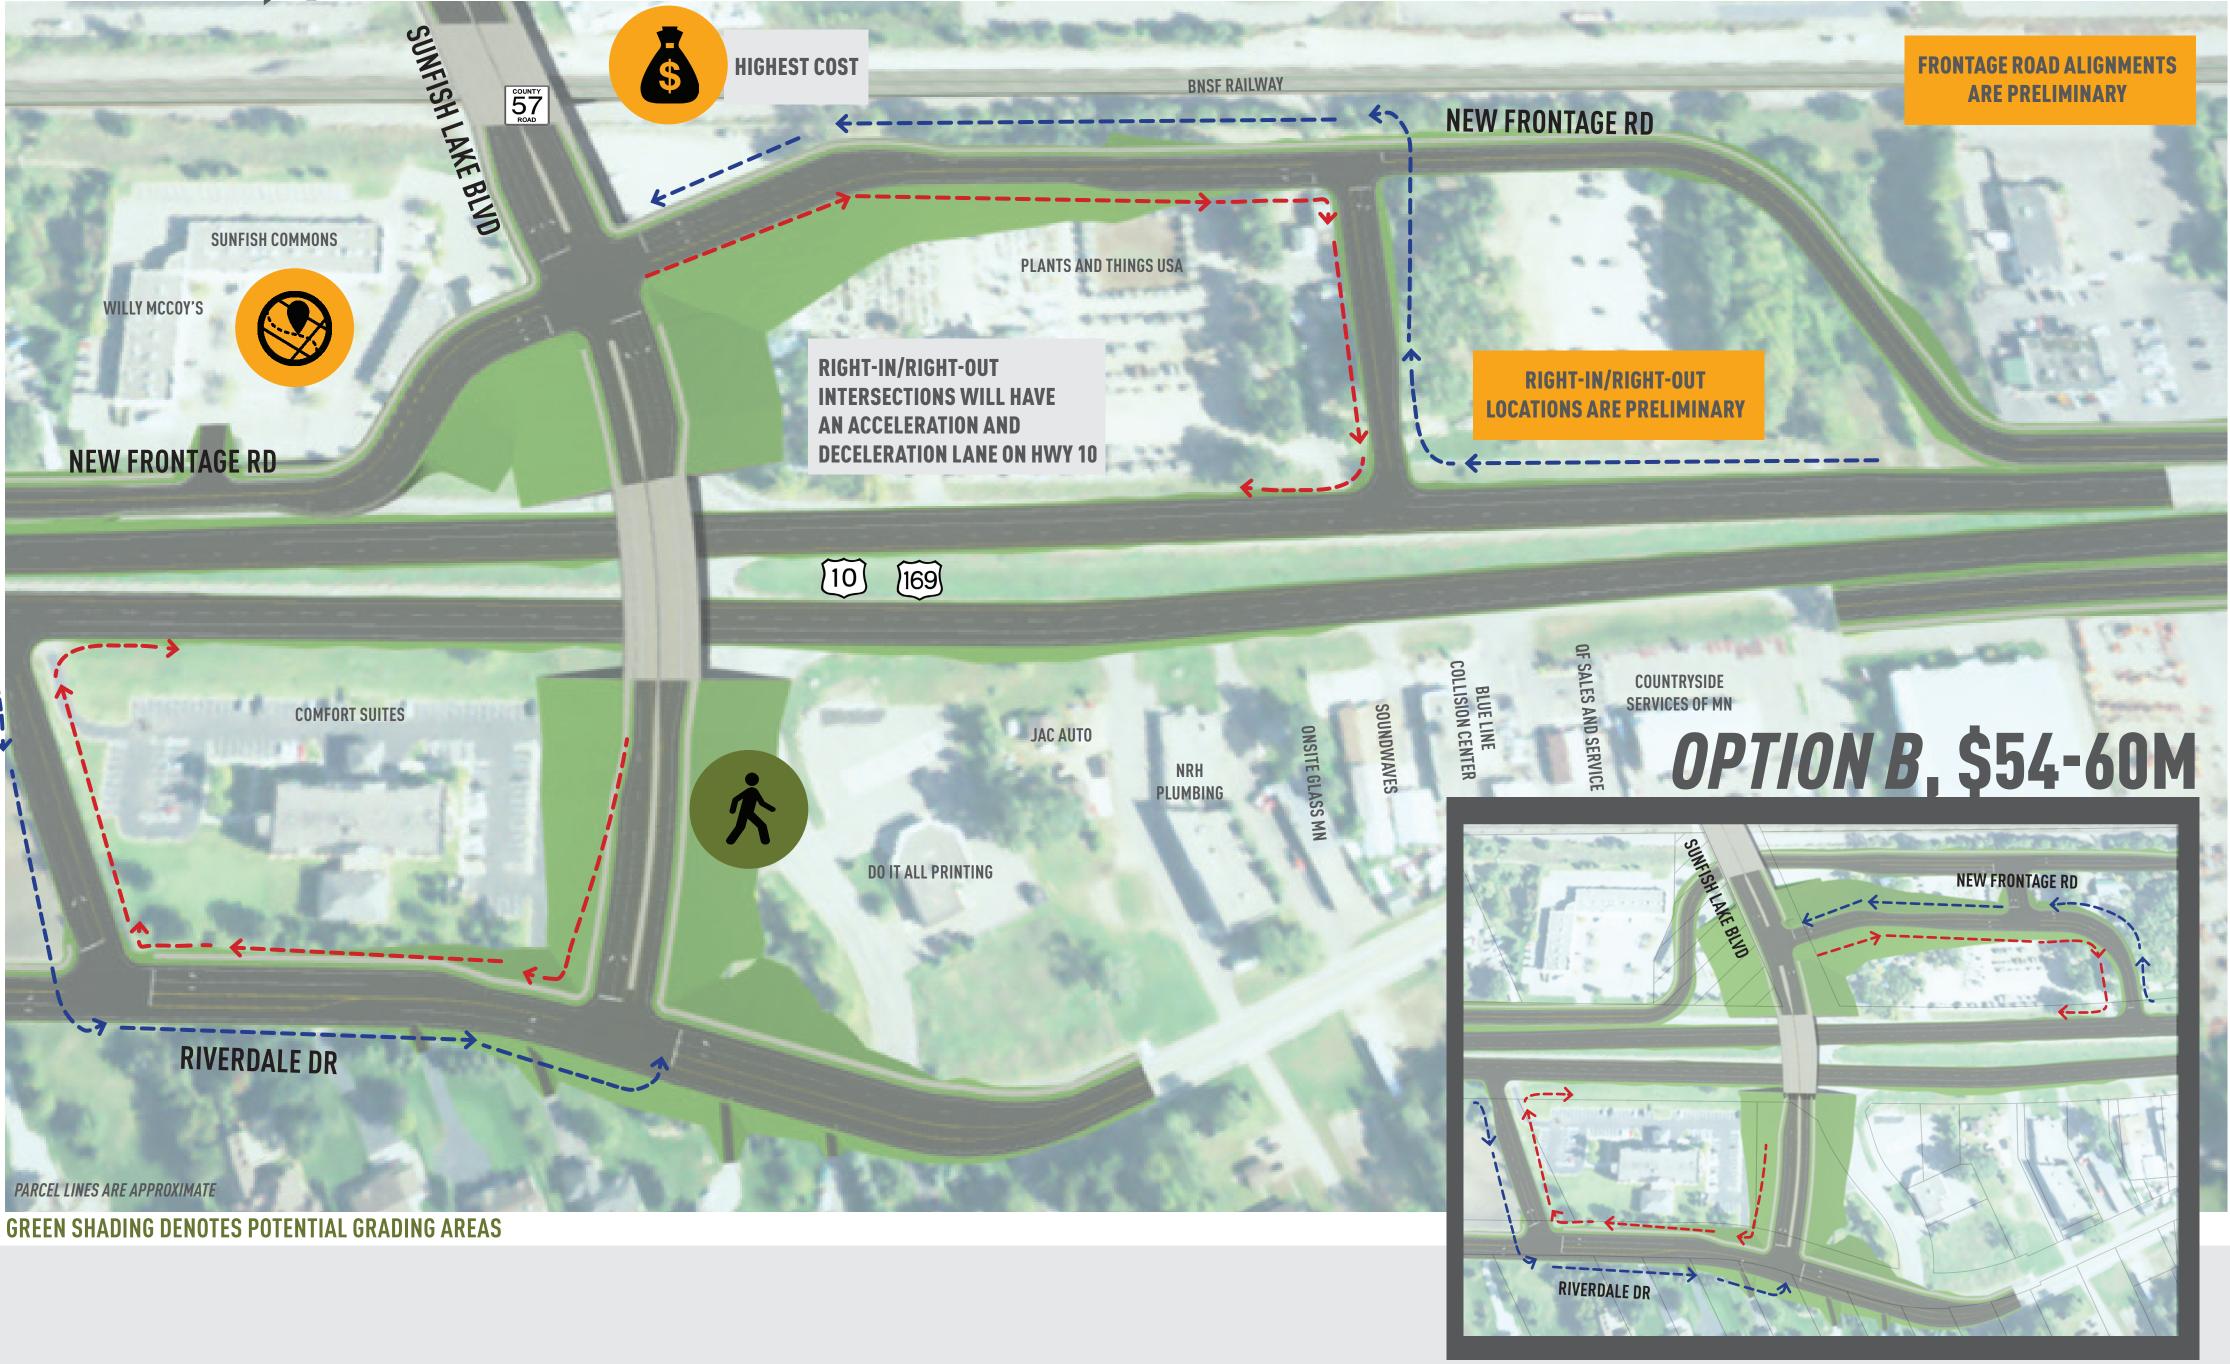

# **SUNFISH LAKE BOULEVARD OVERPASS WITH RIGHT-IN/RIGHT-OUT**



RAMSEYGATEWAY.COM



# **OPTIONA, \$61-68M**



#### EXAMPLE: ST. LOUIS PARK



RAMSEYGATEWAY.COM



RAMSEYGATEWAY.COM





# **SUNFISH LAKE BOULEVARD** RIGHT-IN/RIGHT-OUT WITH ROUNDABOUT REDUCED ACCESS



RAMSEYGATEWAY.COM



**GREEN SHADING DENOTES POTENTIAL GRADING AREAS** 

## \$34-38M



# **SUNFISH LAKE BOULEVARD** RIGHT-IN/RIGHT-OUT WITH ROUNDABOUT FULL ACCESS

# OVERALL<br/>BENEFITS SCORE70150100

## **TOP MEASURES**



**PEDESTRIAN EASE** 



**BUSINESS EASE** 



\$

X

**PROPERTY IMPACTS** 

COST

....

**RR GRADE SEPARATION** 



**COLOR CODE BREAKDOWN** 

RAMSEYGATEWAY.COM



**GREEN SHADING DENOTES POTENTIAL GRADING AREAS** 

#### EXAMPLE: BROOKLYN CENTER



### \$34-38M







RAMSEYGATEWAY.COM

## **SUNFISH LAKE BOULEVARD OPTIONS: COST-BENEFIT**

Project Cost (\$ Million)

| -                                 |  |
|----