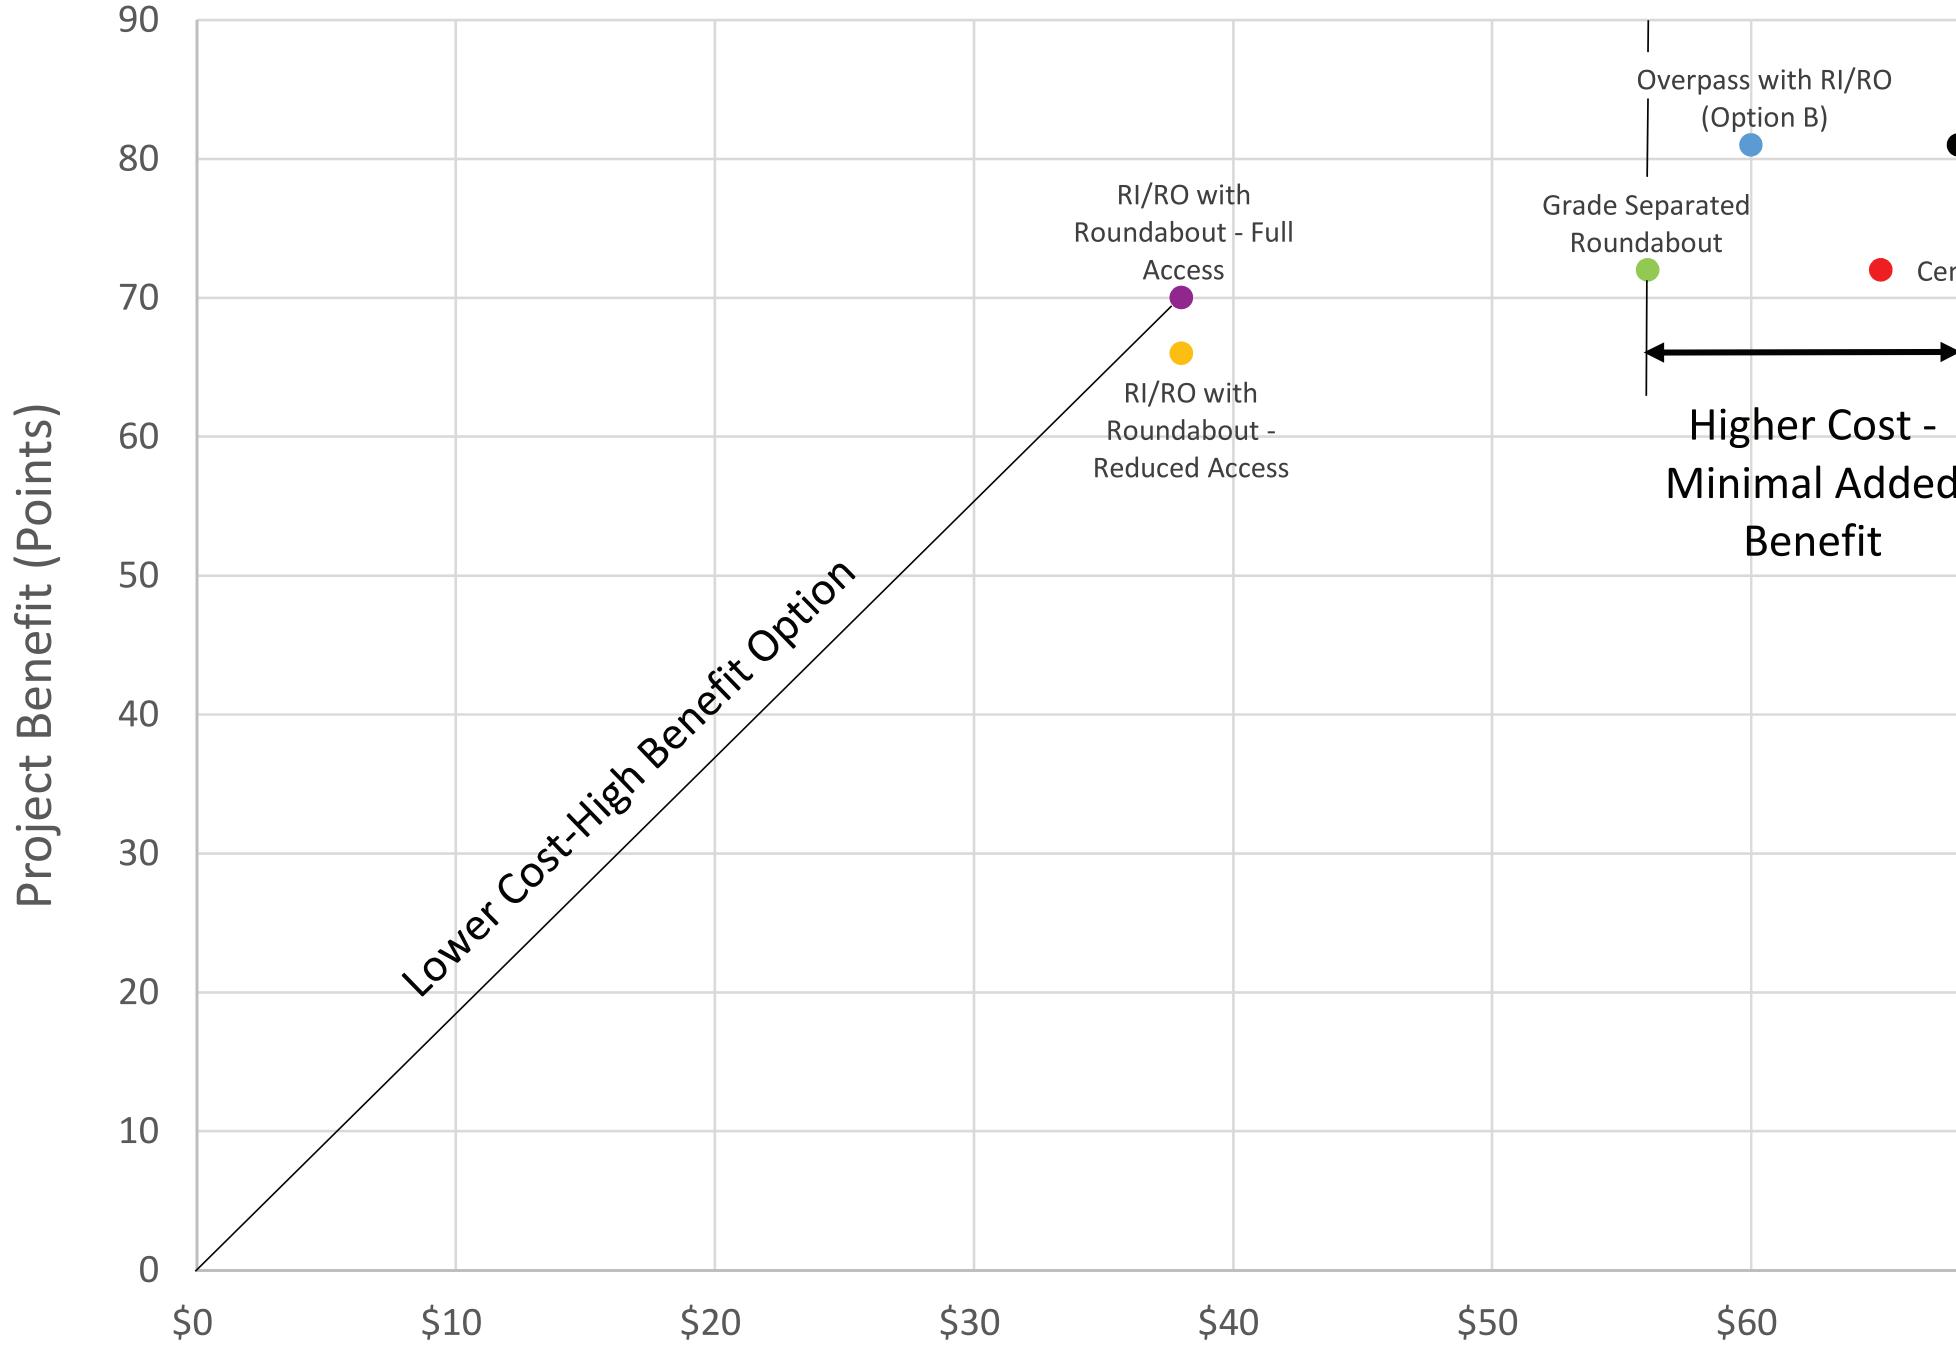

## **SUNFISH LAKE BOULEVARD OPTIONS: COST-BENEFIT**

Project Cost (\$ Million)

| -                                 |  |
|-----------------------------------|--|
| Overpass with RI/RO<br>(Option A) |  |
| enter Turn Overpass               |  |
|                                   |  |
| d                                 |  |
|                                   |  |
|                                   |  |
|                                   |  |
|                                   |  |
|                                   |  |

\$70 \$80 \$90