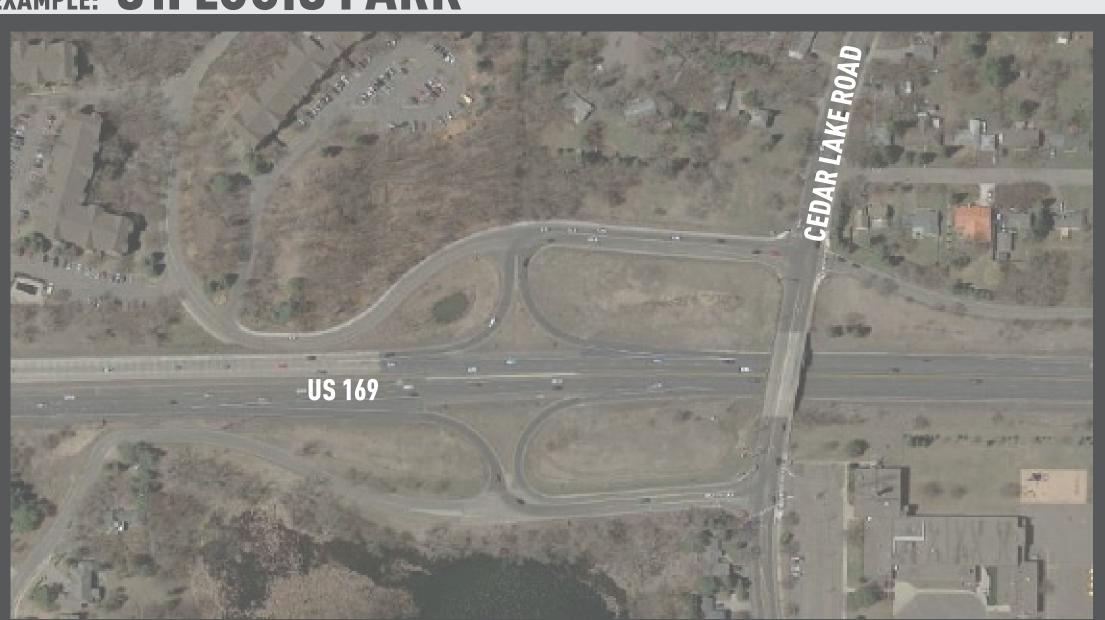

# **SUNFISH LAKE BOULEVARD OVERPASS WITH RIGHT-IN/RIGHT-OUT**



RAMSEYGATEWAY.COM



# **OPTIONA, \$61-68M**



#### EXAMPLE: ST. LOUIS PARK



RAMSEYGATEWAY.COM



RAMSEYGATEWAY.COM





# **SUNFISH LAKE BOULEVARD** RIGHT-IN/RIGHT-OUT WITH ROUNDABOUT REDUCED ACCESS



RAMSEYGATEWAY.COM



**GREEN SHADING DENOTES POTENTIAL GRADING AREAS** 

## \$34-38M



# **SUNFISH LAKE BOULEVARD** RIGHT-IN/RIGHT-OUT WITH ROUNDABOUT FULL ACCESS

# OVERALL<br/>BENEFITS SCORE70150100

## **TOP MEASURES**



**PEDESTRIAN EASE** 



**BUSINESS EASE** 



\$

X

**PROPERTY IMPACTS** 

COST

....

**RR GRADE SEPARATION** 



**COLOR CODE BREAKDOWN** 

RAMSEYGATEWAY.COM



**GREEN SHADING DENOTES POTENTIAL GRADING AREAS** 

#### EXAMPLE: BROOKLYN CENTER



### \$34-38M







RAMSEYGATEWAY.COM

## **SUNFISH LAKE BOULEVARD OPTIONS: COST-BENEFIT**

Project Cost (\$ Million)

| -