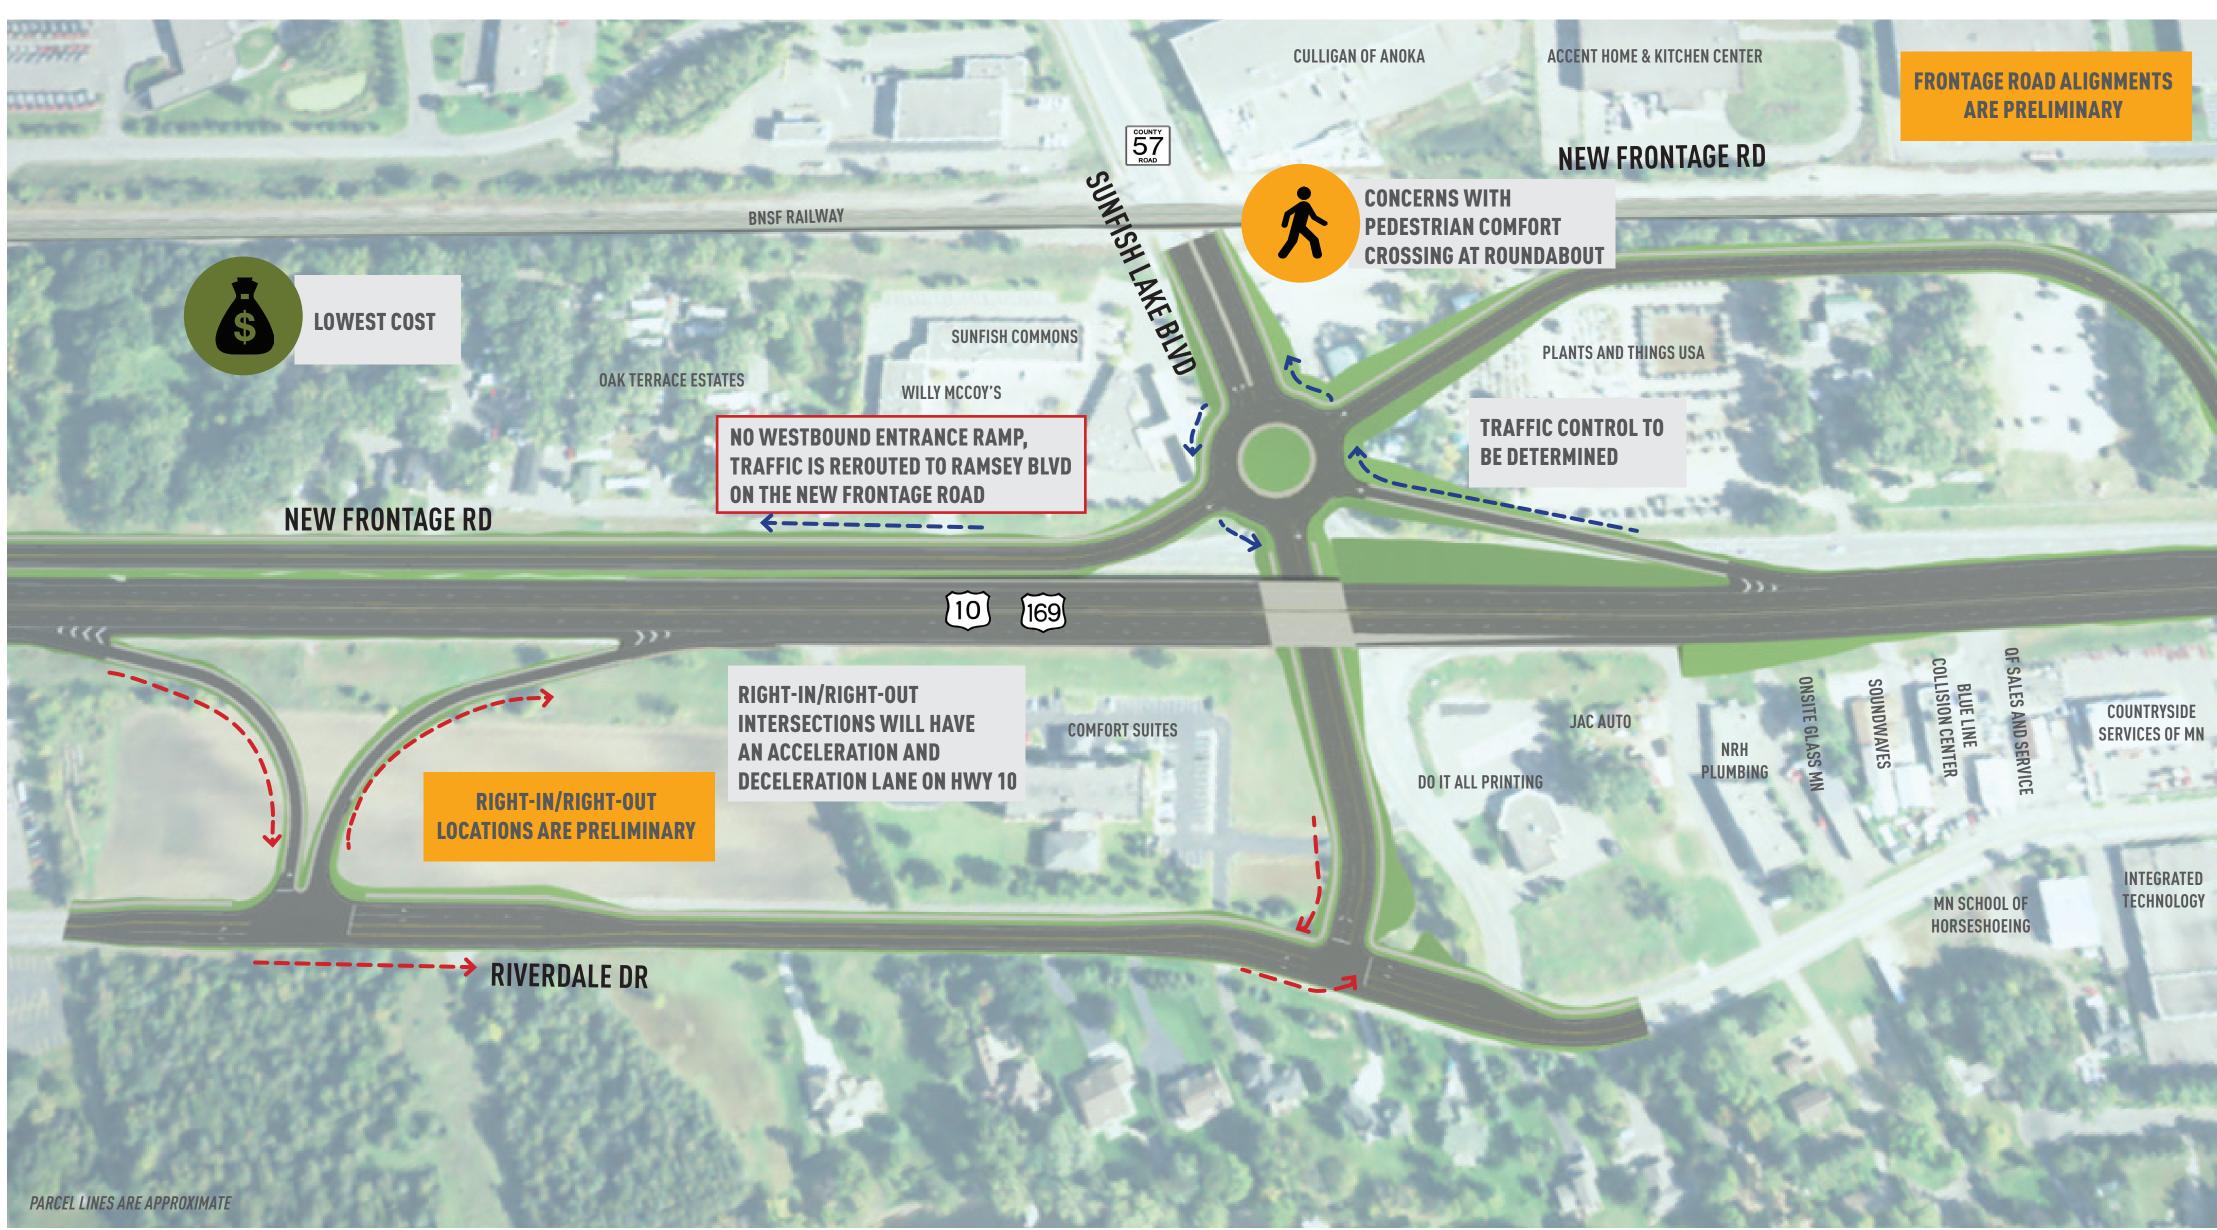

# **SUNFISH LAKE BOULEVARD** RIGHT-IN/RIGHT-OUT WITH ROUNDABOUT REDUCED ACCESS

RAMSEYGATEWAY.COM

**GREEN SHADING DENOTES POTENTIAL GRADING AREAS** 

# **SUNFISH LAKE BOULEVARD** RIGHT-IN/RIGHT-OUT WITH ROUNDABOUT FULL ACCESS

**RR GRADE SEPARATION** 

**COLOR CODE BREAKDOWN** 

RAMSEYGATEWAY.COM

**GREEN SHADING DENOTES POTENTIAL GRADING AREAS** 