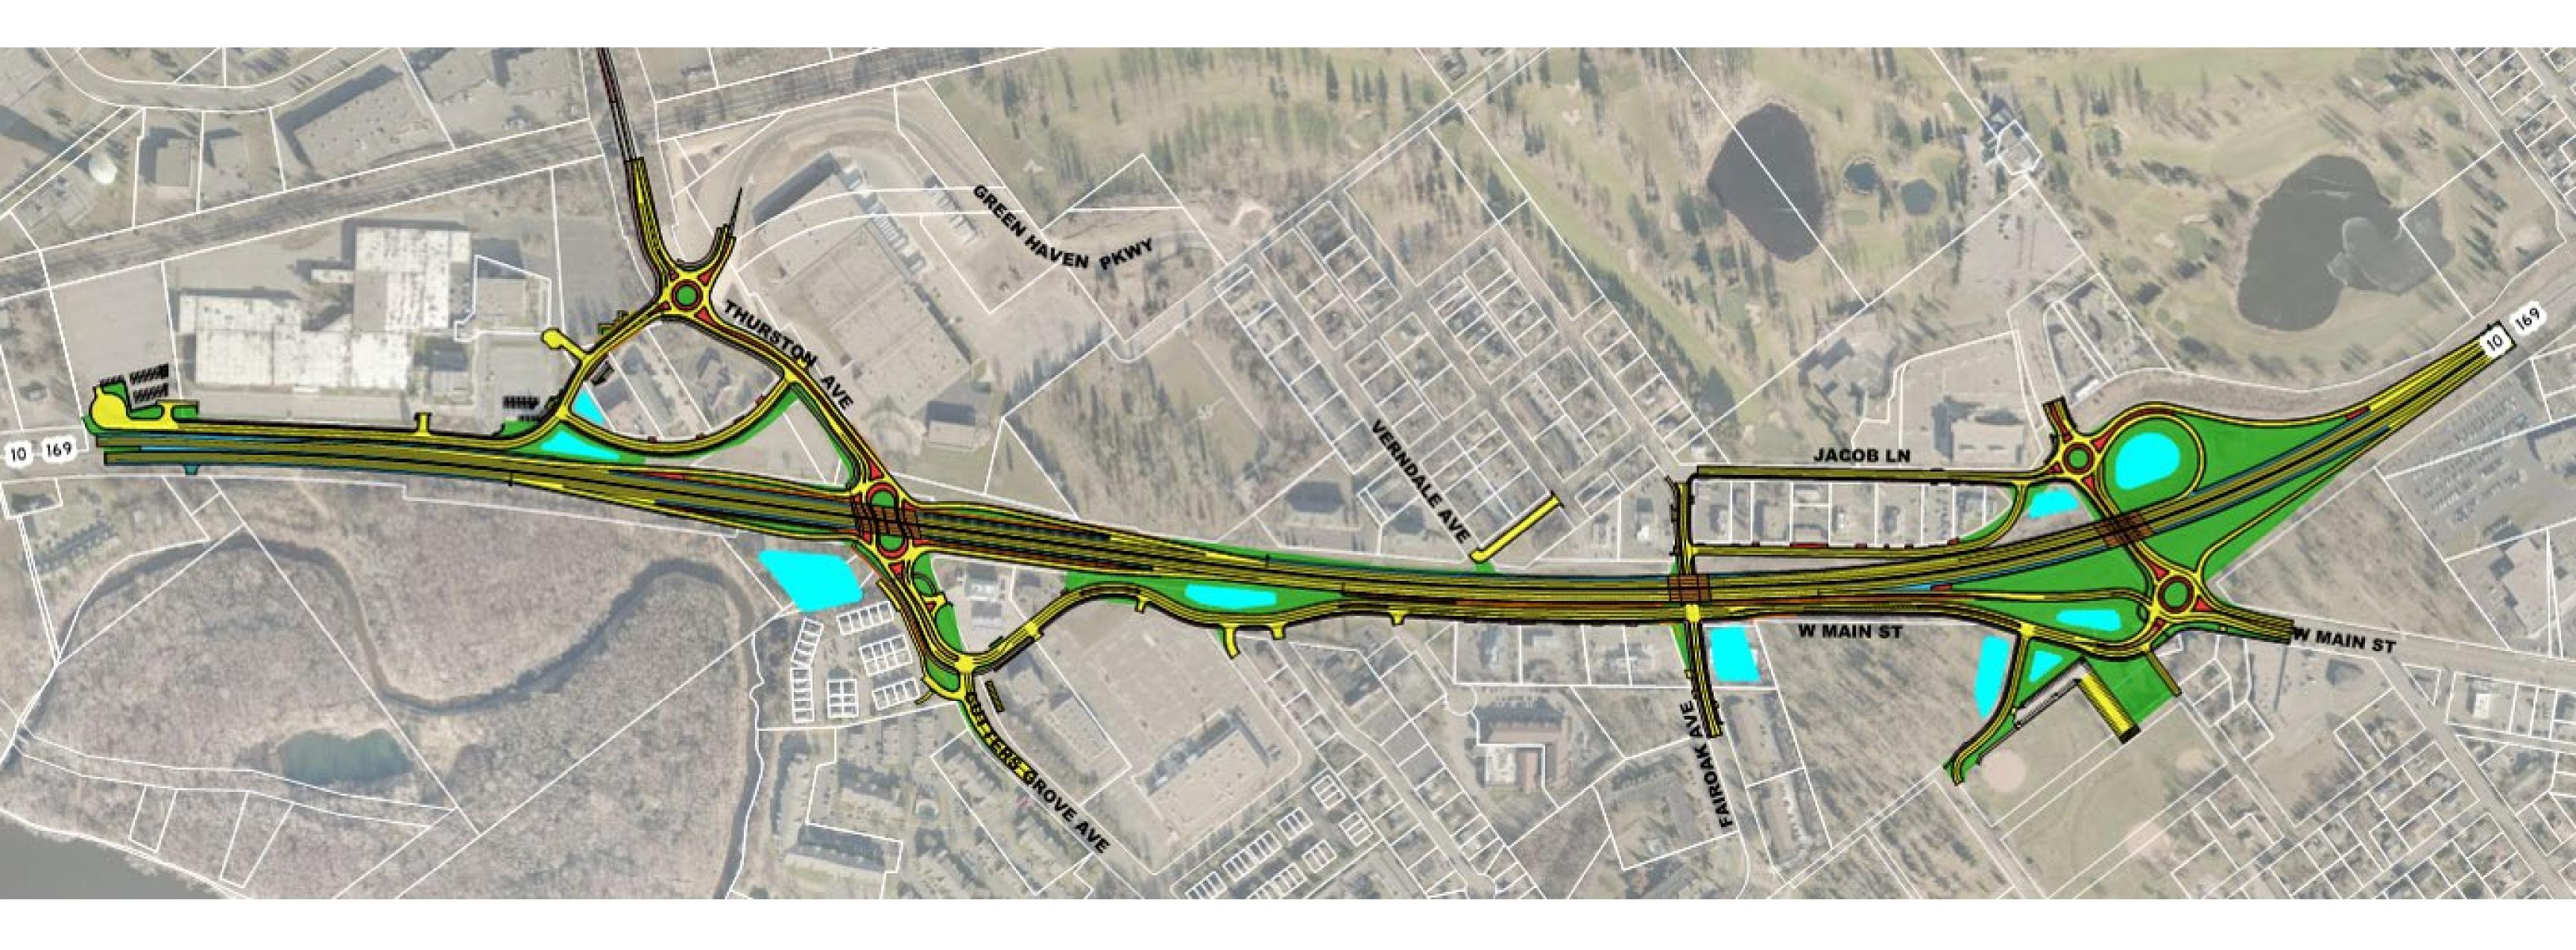

## WEST END AREA **JARVIS STREET & ALPINE DRIVE**

## **INTERIM OPTION - UNSIGNALIZED RCUT**





### DEPARTMENT OF TRANSPORTATION



Anoka County MINNESOTA Respectful, Innovative, Fiscally Responsible



### RAMSEYGATEWAY.COM



# WEST END AREA **JARVIS STREET & ALPINE DRIVE**

## FUTURE STUDY NEEDED

# COORDINATION WITH THE CITY OF ELK RIVER





#### DEPARTMENT OF TRANSPORTATION



Anoka County Respectful, Innovative, Fiscally Responsible



### RAMSEYGATEWAY.COM



# **ANOKA SOLUTION 2022 CONSTRUCTION**





### DEPARTMENT OF TRANSPORTATION



Anoka County MINNESOTA Respectful, Innovative, Fiscally Responsible



## RAMSEYGATEWAY.COM