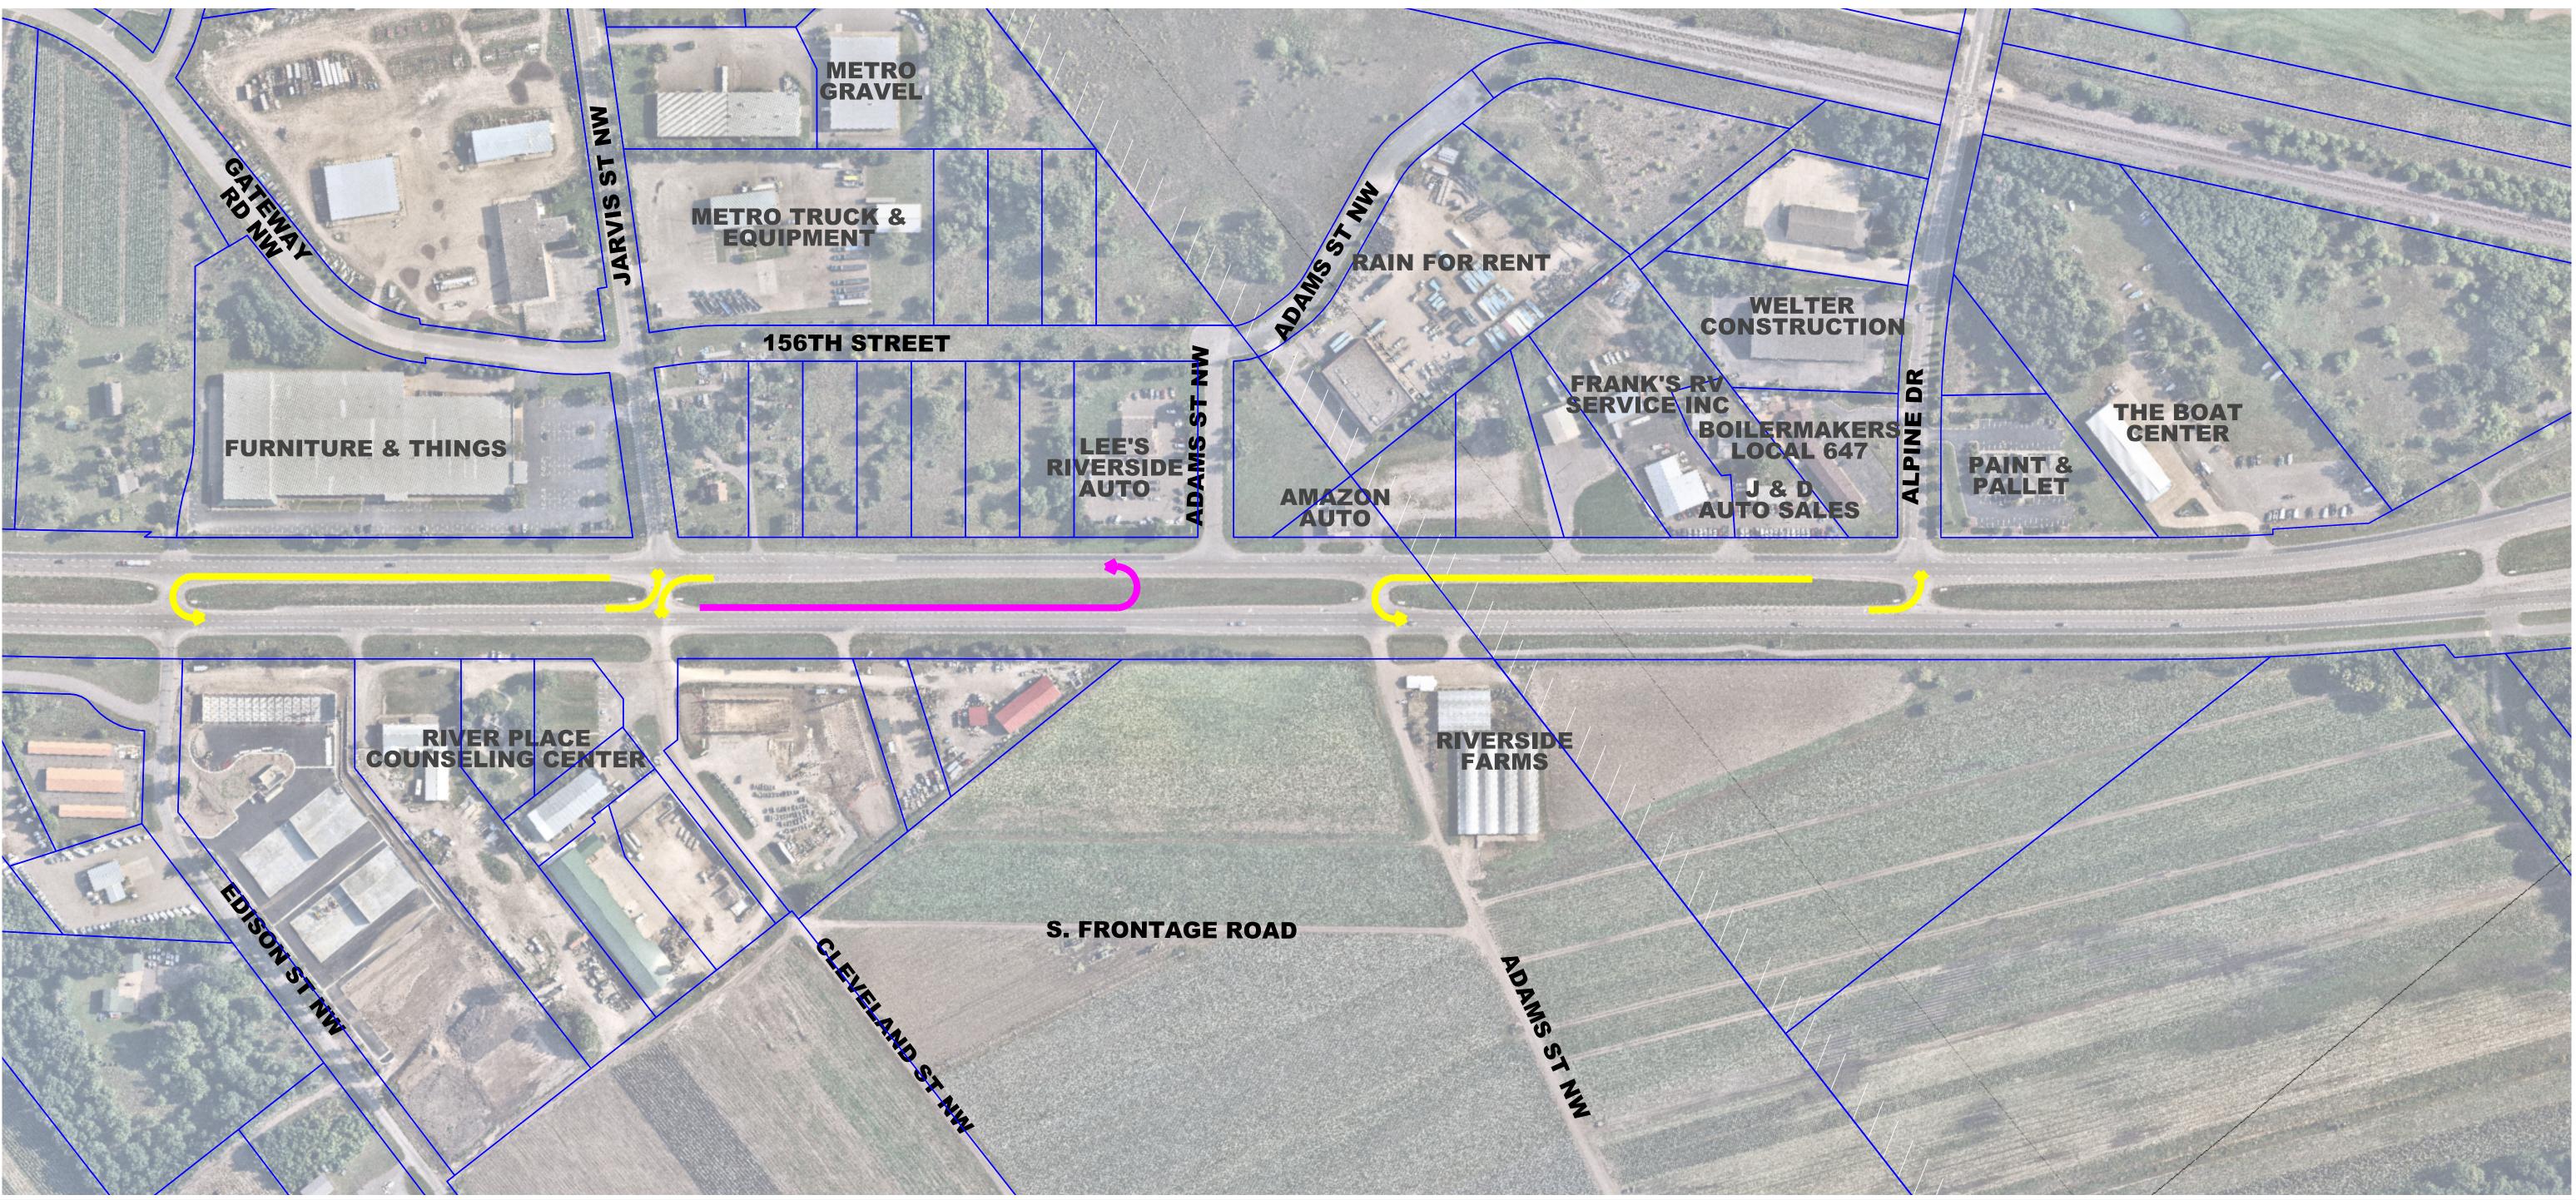

## WEST END AREA **JARVIS STREET & ALPINE DRIVE**

## **INTERIM OPTION - UNSIGNALIZED RCUT**