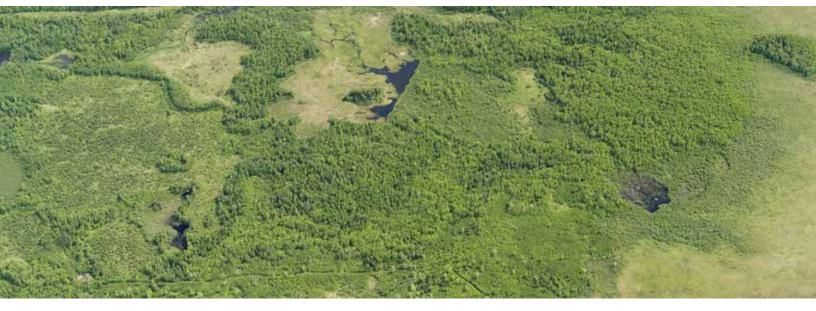

### **SITE OVERVIEW**

**ABOUT:** This map highlights the general location and of the Town of Canosia subject property.

**UNDEVELOPED:** The site is undeveloped that is a mixture of forest cover and wetlands.

## WETLANDS - TOWN OF CANOSIA 03

About: The following wetlands show only approximate locations.

**Most Viable Development Sites:** Based upon the following wetland data, it appears the largest portion of developable property is on the east side of Stebner road.