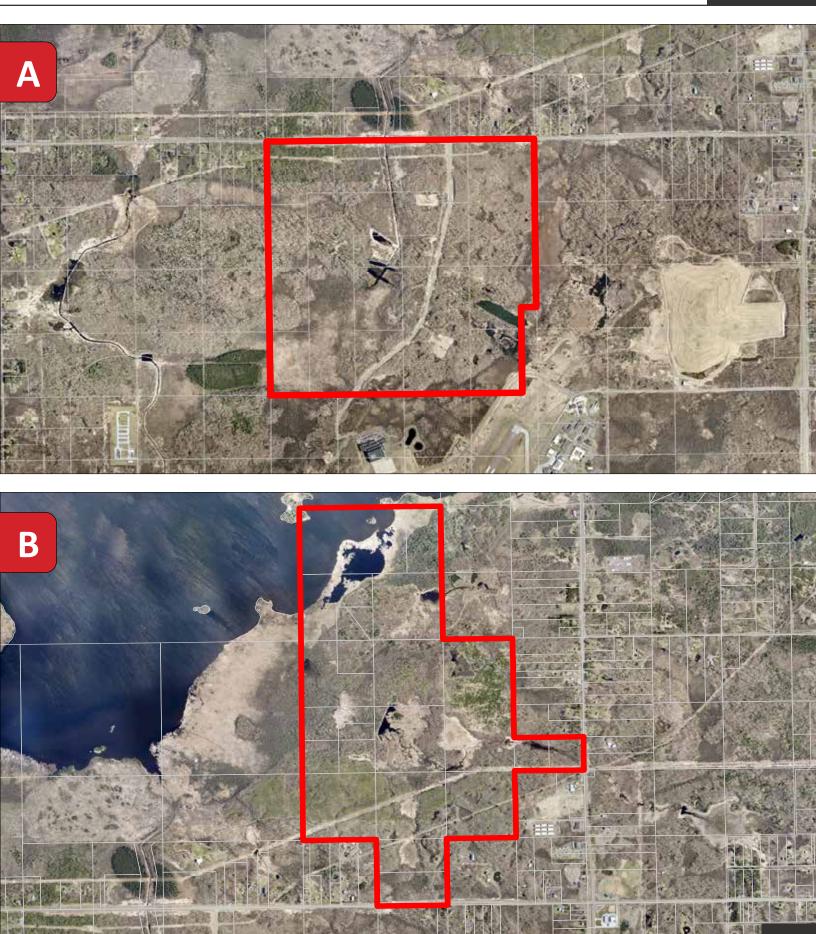

#### **TOWN OF CANOSIA**

The site is over 629 acres of undeveloped land that extends approximately 1-mile south from Martin Road along Stebner Road. The land is in the Town of Canosia near the Duluth International Airport.

#### **CITY OF RICE LAKE**

The site is approximately 586 acres of undeveloped land that extends approximately 1.5 miles (1.5 miles east-west) from Martin Road to the northern most Tax forfeit parcel. The land is in the City of Rice Lake and near Wild Rice Lake.