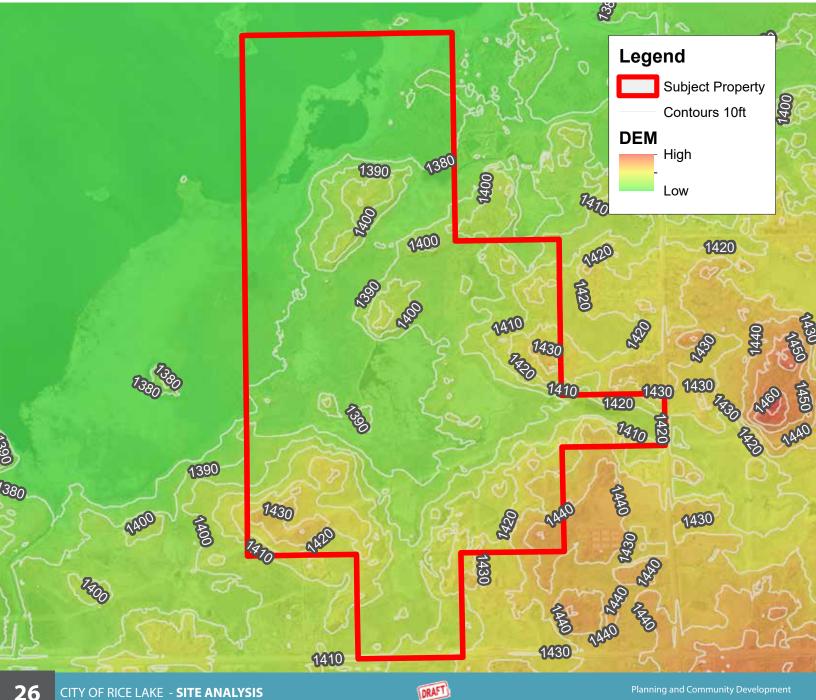

# 03 TOWN OF CANOSIA - ELEVATION

**About:** The following Digital Elevation Model (DEM) and two (2) foot contours show where potential development could occur.

**Most Viable Development Sites:** Based upon the following elevation, it appears the largest portion of developable property is on the east side of Stebner road.

**Considerations:** If developed, a complete review will need to be completed based upon the site selected for potential development.

#### **DIGITAL ELEVATION MODEL DEM) AND CONTOURS** — OVERVIEW