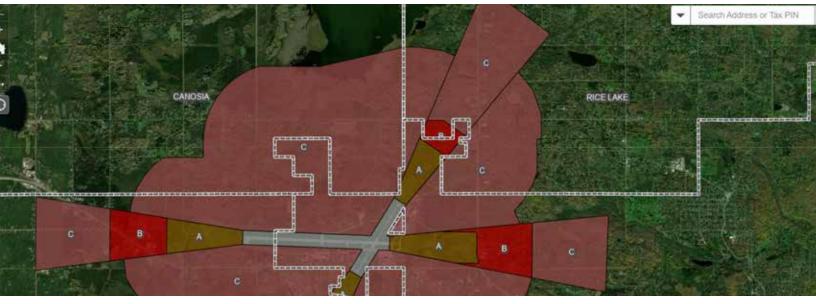

# **03 TOWN OF CANOSIA** - AIRPORT ZONING

**About:** The current zoning also must consider the Duluth International Airport and its flight zones that may restrict certain types of development under the Duluth Airport Authority.

### **AIRPORT ZONE C**

The subject parcels are located in Airport Zone C and have the following uses.

#### Uses NOT allowed:

- Causing interference with radio or electronic facilities on the airport and communication between airport and aircraft.
- Lighting that impairs visibility.
- Height restriction, based on airspace.