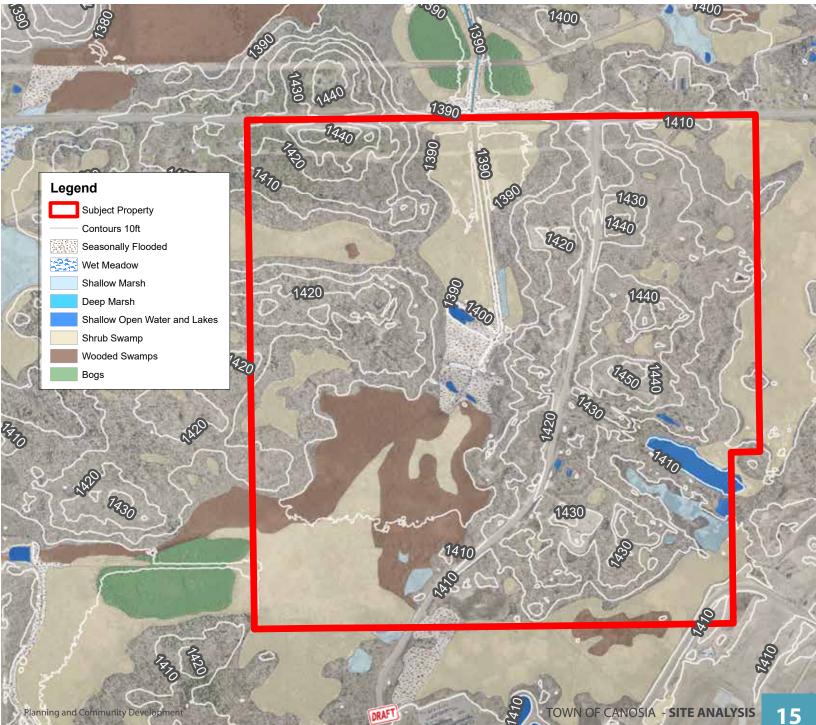

## WETLANDS - TOWN OF CANOSIA 03

About: The following wetlands show only approximate locations.

**Most Viable Development Sites:** Based upon the following wetland data, it appears the largest portion of developable property is on the east side of Stebner road.

**Wetland Delineations:** If developed, a wetland delineation by licensed delineator will need to be completed prior to any development and planning.

| Statistics                          | Acres  |
|-------------------------------------|--------|
| Wetland Acres (Estimated)           | 223    |
| Seasonally Flooded                  | 14.50  |
| Shallow March                       | 7.76   |
| Shallow Open Water and Lakes        | 7.44   |
| Shrub Swamp                         | 136.10 |
| Wooded Swamp                        | 57.20  |
| Total Non-Wetland Acres (Estimated) | 403    |

WETLANDS — OVERVIEW