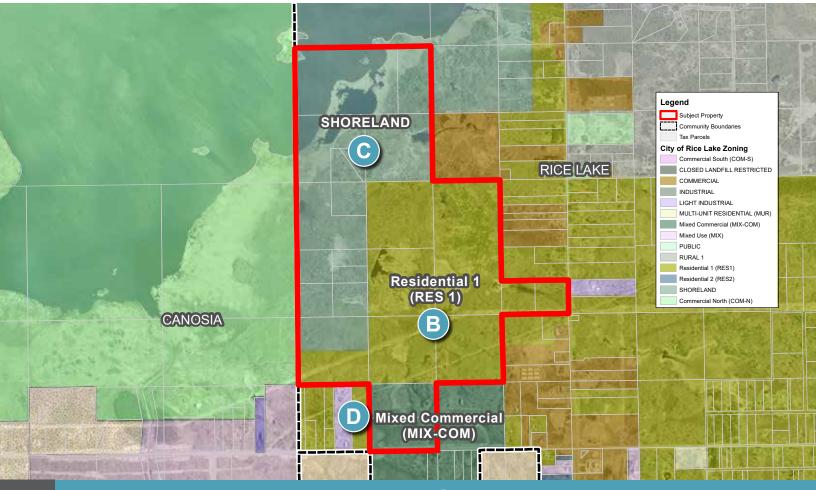

# 03 TOWN OF CANOSIA - ZONING

About: The current zoning would fall under the SLC Zoning and land use administration for the Town of Canosia.

### ZONING ADMINISTRATION

The site land use and zoning is administered by the St. Louis County Planning and Community Development Department under the County's Comprehensive Plan and Zoning Ordinance 62.

### **COMP PLAN & OWNERSHIP**

Under St. Louis County Comprehensive Land Use Plan, public land is a non-county zoning jurisdiction. Therefore, St. Louis County Planning and Community Development would only issue permits if private-owned.

**Current Ownership (State of Minnesota):** The land is currently owned by the State of Minnesota and therefore, St. Louis County land use and zoning administration would not apply to this area. All uses of the land would be determined by the State of Minnesota.

**Future Ownership (Private):** If the state land is sold into private ownership, then St. Louis County would administer the land use and zoning within this area.