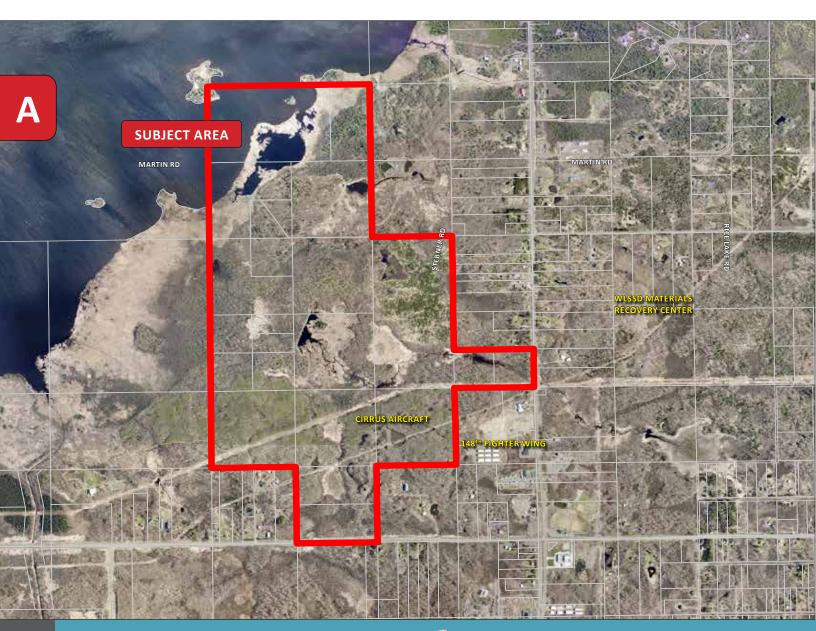

## SITE - CANOSIA

- There are 16 parcels for a total of approximately 626 acres.
- Varying landscape, terrain, soil conditions, and natural resources make it viable development sites with some items to consider.
- Approximately 223 (35%) acres of wetlands encompass the site. Total non-wetland areas is approximately 403 acres. Wetland delineations would need to be completed to determine wetland scope.
- Majority of the potential developable land is to the east side of Stebner Road.
- Elevation varies but is relatively flat overall to support development.

- Easy access to developable sites from Stebner Road.
- Majority of developable land is owned by the State of Minnesota. Any purchase will need to engage the State of Minnesota.
- If land is purchased from the state and transferred to private ownership, then the land use and zoning regulations would be administered by St. Louis County.
- Airport zone districts would need to be taken into account if developed since the site is within the Duluth Airport Authorities zone flight impact areas.

#### **TOWN OF CANOSIA**

The site is over 629 acres of undeveloped land that extends approximately 1-mile south from Martin Road along Stebner Road. The land is in the Town of Canosia near the Duluth International Airport.

### **SITE OVERVIEW**

**ABOUT:** This map highlights the general location and of the Town of Canosia subject property.

**UNDEVELOPED:** The site is undeveloped that is a mixture of forest cover and wetlands.

**STEBNER ROAD-ACCESS:** Access to the site is only from Martin Road that is located on the north side of the parcels from both east and west directions via Stebner road. Stebner road essentially transverses down the middle of the property through higher terrain areas.