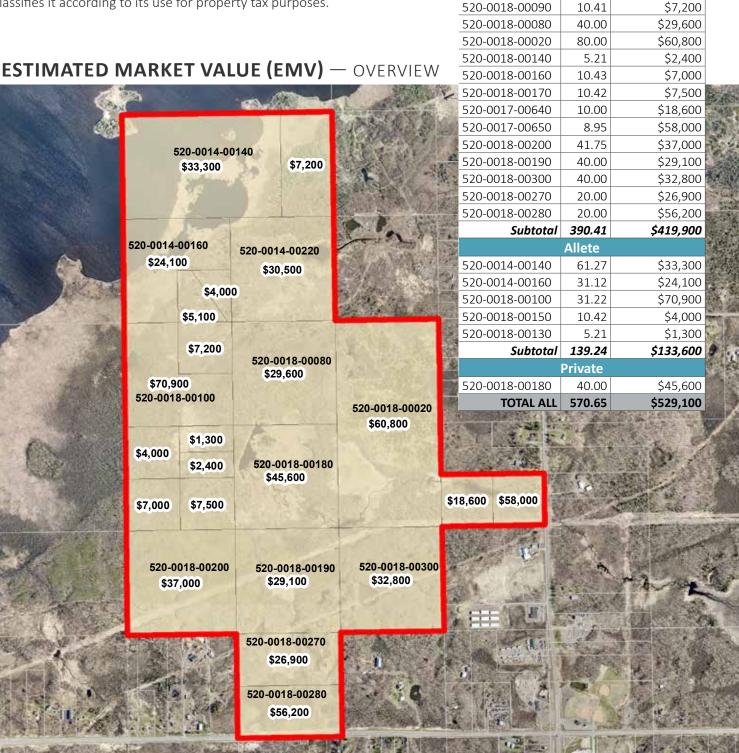

# **03** TOWN OF CANOSIA - EMV

About: This map highlights the estimated market value for the property on selected parcels below.

The St. Louis County Assessor's Department is responsible for the equalization of property assessments throughout St. Louis County, including the City of Duluth. It is the Assessor's responsibility to ensure each property is equally and uniformly assessed.

To do this, the Department estimates a property's market value and classifies it according to its use for property tax purposes.