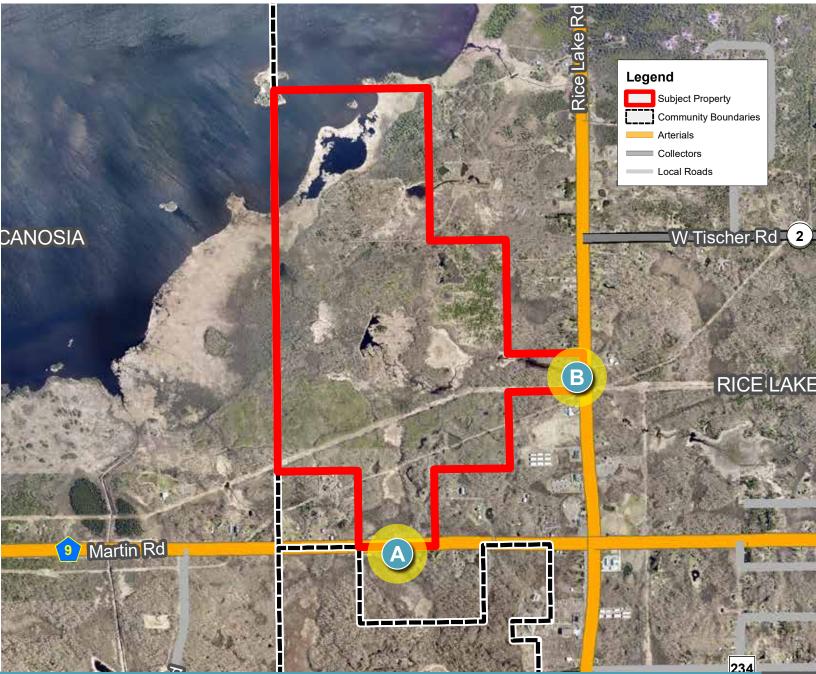

### **SITE OVERVIEW**

**ABOUT:** This map highlights the general location and of the Town of Canosia subject property.

**UNDEVELOPED:** The site is undeveloped that is a mixture of forest cover and wetlands.

**STEBNER ROAD-ACCESS:** Access to the site is only from Martin Road that is located on the north side of the parcels from both east and west directions via Stebner road. Stebner road essentially transverses down the middle of the property through higher terrain areas.