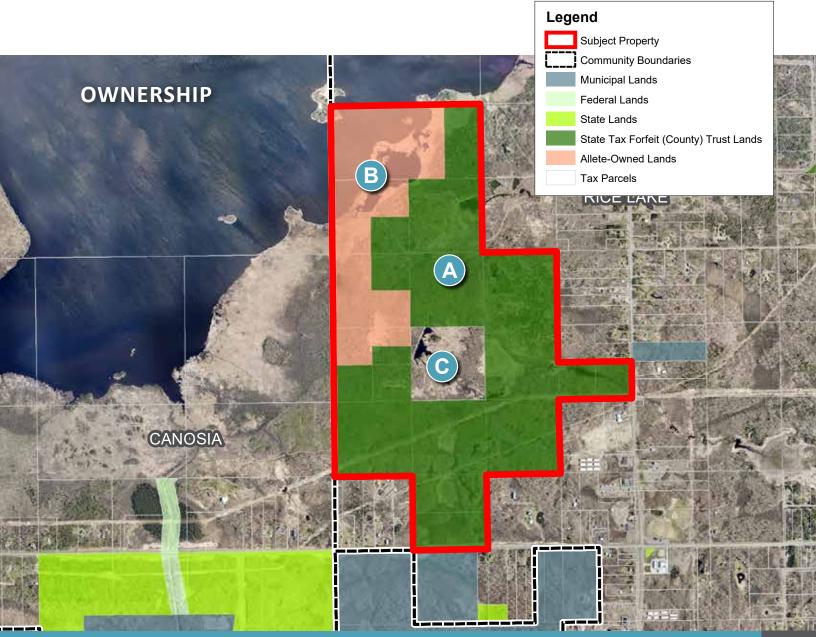

## STATE OF MINNESOTA

The majority of the subject parcels is owned by the State of Minnesota and any development would need to engage the State of Minnesota for acquisition. **Total Land Ownership: 494.87 acres** 

## **CITY OF DULUTH**

The smaller portion of the subject parcels is owned by the City of Duluth and any development would need to engage the City for acquisition. **Total Land Ownership: 123.25 acres** 

## UNITED STATES OF AMERICA (USA)

The small area of the subject parcels is owned by the United States of America for drainage purposes. If any development would impact this area, the USA would need to be engaged. **Total Land Ownership: 9.62 acres** 