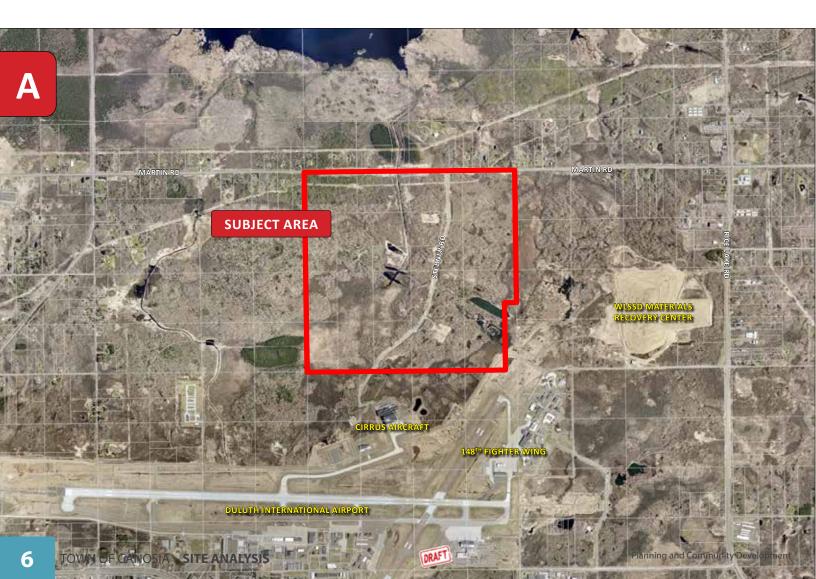

### **SITE OVERVIEW**

**ABOUT:** This map highlights the general location and of the Town of Canosia subject property.

**UNDEVELOPED:** The site is undeveloped that is a mixture of forest cover and wetlands.

**STEBNER ROAD-ACCESS:** Access to the site is only from Martin Road that is located on the north side of the parcels from both east and west directions via Stebner road. Stebner road essentially transverses down the middle of the property through higher terrain areas.

#### **TOWN OF CANOSIA**

The site is over 629 acres of undeveloped land that extends approximately 1-mile south from Martin Road along Stebner Road. The land is in the Town of Canosia near the Duluth International Airport.