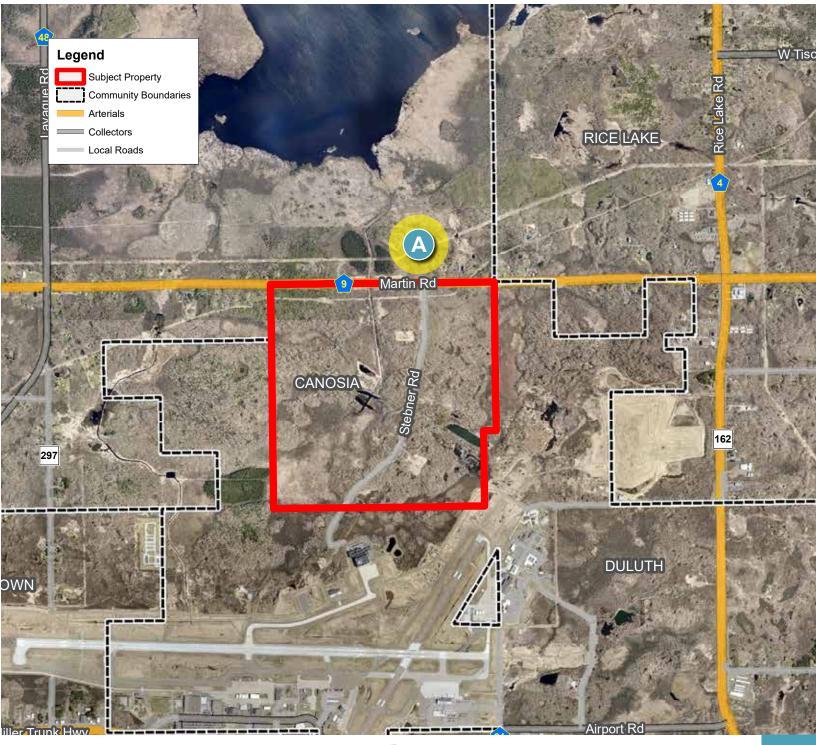

### **SITE OVERVIEW**

**ABOUT:** This map highlights the general location and of the Town of Canosia subject property.

**UNDEVELOPED:** The site is undeveloped that is a mixture of forest cover and wetlands.

**STEBNER ROAD-ACCESS:** Access to the site is only from Martin Road that is located on the north side of the parcels from both east and west directions via Stebner road. Stebner road essentially transverses down the middle of the property through higher terrain areas.