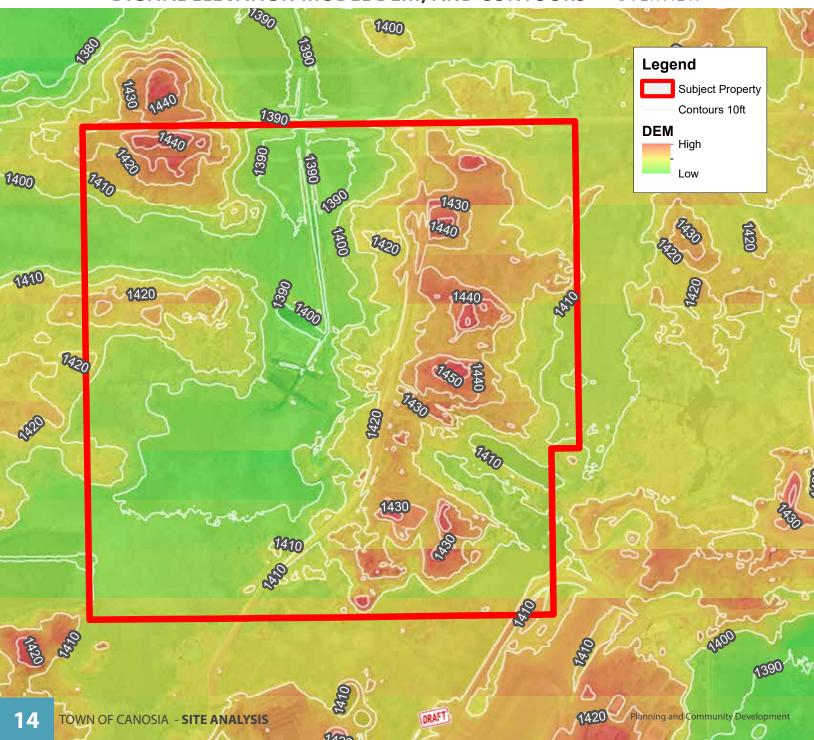

# 03 TOWN OF CANOSIA - ELEVATION

**About:** The following Digital Elevation Model (DEM) and two (2) foot contours show where potential development could occur.

**Most Viable Development Sites:** Based upon the following elevation, it appears the largest portion of developable property is on the east side of Stebner road.

**Considerations:** If developed, a complete review will need to be completed based upon the site selected for potential development.

#### **DIGITAL ELEVATION MODEL DEM) AND CONTOURS** — OVERVIEW