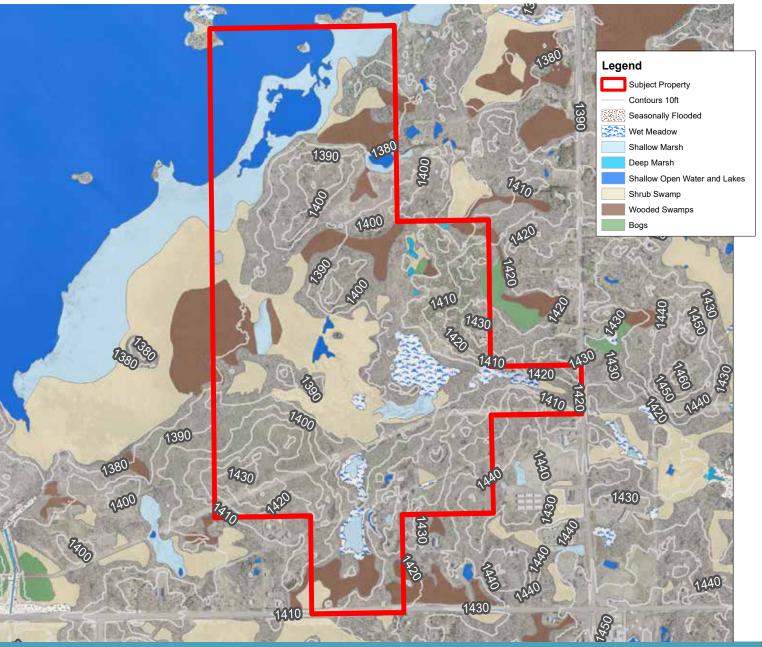

## WETLANDS - TOWN OF CANOSIA 03

About: The following wetlands show only approximate locations.

**Most Viable Development Sites:** Based upon the following wetland data, it appears the largest portion of developable property is on the east side of Stebner road.

**Wetland Delineations:** If developed, a wetland delineation by licensed delineator will need to be completed prior to any development and planning.

| Statistics                          | Acres  |
|-------------------------------------|--------|
| Wetland Acres (Estimated)           | 223    |
| Seasonally Flooded                  | 14.50  |
| Shallow March                       | 7.76   |
| Shallow Open Water and Lakes        | 7.44   |
| Shrub Swamp                         | 136.10 |
| Wooded Swamp                        | 57.20  |
| Total Non-Wetland Acres (Estimated) | 403    |

WETLANDS — OVERVIEW