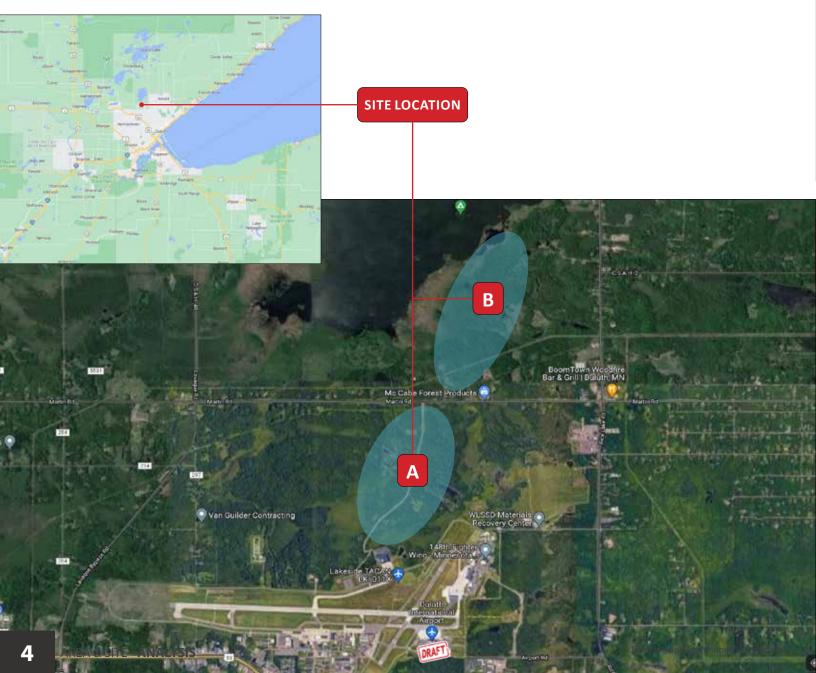

#### **TOWN OF CANOSIA**

The site is over 629 acres of undeveloped land that extends approximately 1-mile south from Martin Road along Stebner Road. The land is in the Town of Canosia near the Duluth International Airport.

#### **CITY OF RICE LAKE**

The site is approximately 586 acres of undeveloped land that extends approximately 1.5 miles (1.5 miles east-west) from Martin Road to the northern most Tax forfeit parcel. The land is in the City of Rice Lake and near Wild Rice Lake.

### **SITE OVERVIEW**

**ABOUT:** This map highlights the general location and of the Town of Canosia subject property.

**UNDEVELOPED:** The site is undeveloped that is a mixture of forest cover and wetlands.