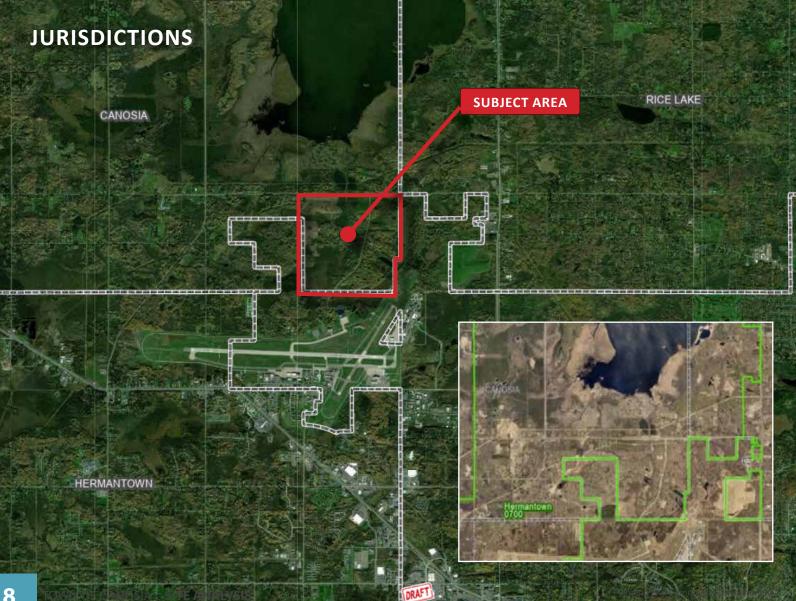

## SITE - TOWN OF CANOSIA 03

**NORTH** — LOOKING SOUTH

WEST — LOOKING EAST

**EAST** — LOOKING WEST

**SOUTH** — LOOKING NORTH

TOWN OF CANOSIA - JURISDICTIONS 03

**About:** The following is a list of general jurisdictions of the subject parcels.

## **TOWN OF CANOSIA**

The subject parcels are within the jurisdiction of the Town of Canosia with the City of Duluth bordering it to the east, west and south, as well as, the City of Rice Lake to the northeast corner. www.canosiatownship.org

### **DULUTH AIRPORT AUTHORITY**

The subject parcels are within the jurisdiction of the Duluth Airport Authority which oversees the operations of the Duluth international Airport. The parcels are within certain flight zone districts. www.duluthairport.com

### HERMANTOWN SCHOOL DISTRICT

The subject parcels are within the K12 Hermantown School District. www.hermantown.k12.mn.us

About: The following is a list of general jurisdictions of the subject parcels.