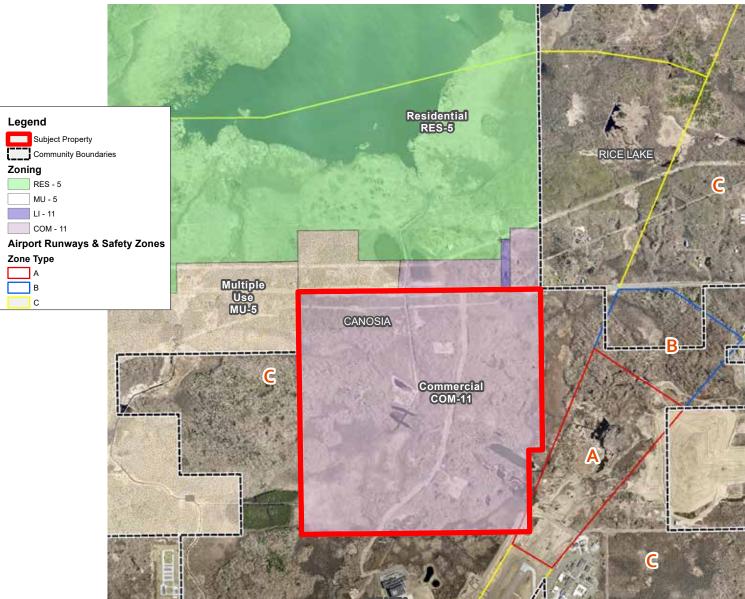

# 03 TOWN OF CANOSIA - ZONING

About: The current zoning would fall under the SLC Zoning and land use administration for the Town of Canosia.

#### **AREA ZONING** — OVERVIEW

## **ZONING & DEVELOPMENT** THINGS TO CONSIDER

### **ZONED COMMERCIAL - 11**

The current zoning would fall under the SLC Zoning Ordinance 62 (see full list on county website) with the following uses:

**Additional Details** 

- Uses Allowed:
  Utility Facilities Class I
- Commercial, Retail and Services Establishments Class I to II (LUP)
- Industrial Use Class II (CUP)
- Public/Semi-Public Use (CUP)
- Utility Facilities Class II (CUP)

#### **Uses NOT Allowed:**

- Industrial Use Class III
- Utility Facilities Class III
- Recreational Use-Class II