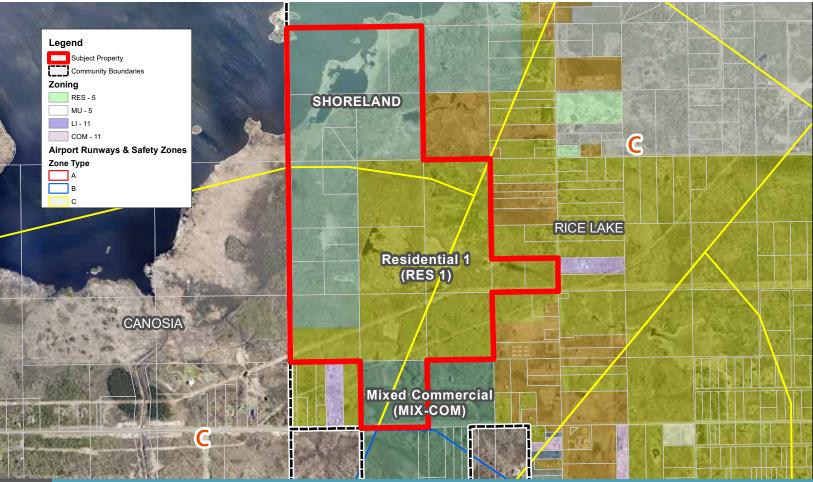

SITE - RICE LAKE

- There are 23 parcels for a total of approximately 586 acres of undeveloped land.
- Varying landscape, terrain, soil conditions, and natural resources make it viable development sites with various items to consider.
- Approximately 245 (42%) acres of wetlands encompass the site. Total non-wetland areas is approximately 341 acres. Wetland delineations would need to be completed to determine wetland scope.
- Majority of the potential developable land is scattered in pockets across the site. Any development would have to accommodate elevation and wetlands.
- Elevation varies across the site. Some rolling hills on the northern portion of land.

- Easy access to developable sites from Martin Road and potentially Rice Lake Road.
- Majority of developable land is owned by the State of Minnesota and administered by St. Louis County as tax forfeited lands.
- Rice Lake zoning has three current

   (3) zone districts with its future land
   use plan that is not aligned with
   current zoning. Any proposal would
   need to be a collaborative effort with
   the City of Rice Lake on future land
   use and current zoning.
- Airport zone districts would need to be taken into account if developed since the site within the Duluth Airport Authorities zone flight impact areas.