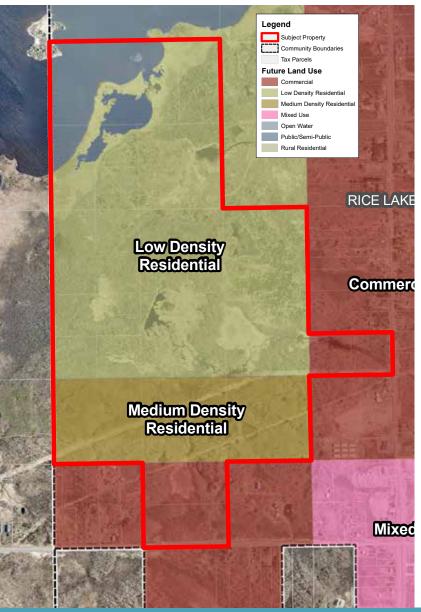

#### **CITY OF RICE LAKE**

The site is approximately 586 acres of undeveloped land that extends approximately 1.5 miles (1.5 miles east-west) from Martin Road to the northern most Tax forfeit parcel. The land is in the City of Rice Lake and near Wild Rice Lake.