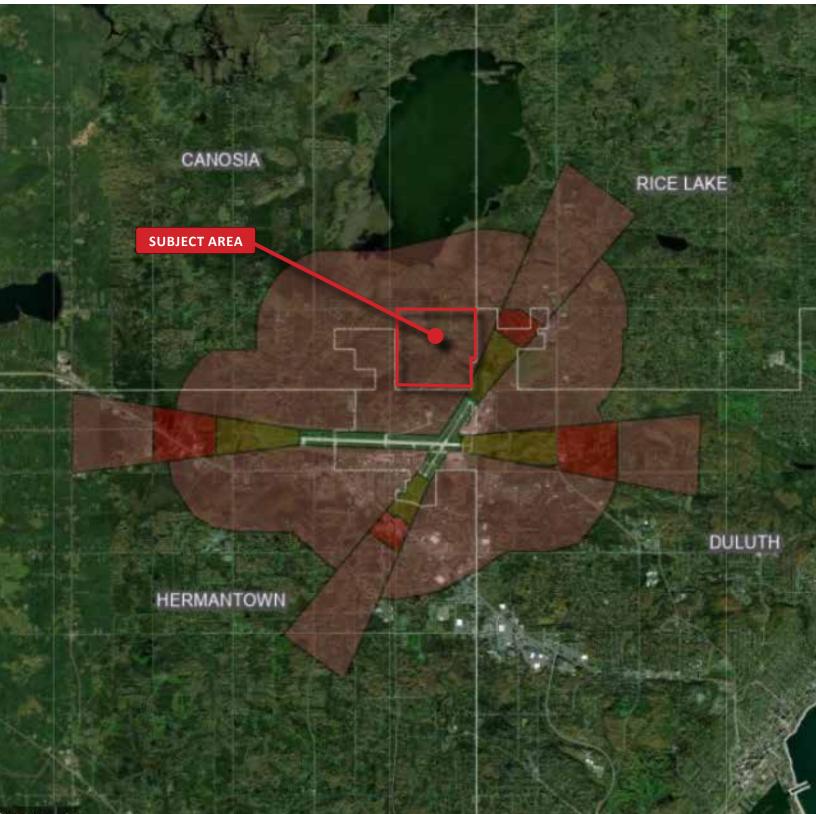

# **03 TOWN OF CANOSIA** - AIRPORT ZONING

**About:** The current zoning also must consider the Duluth International Airport and its flight zones that may restrict certain types of development under the Duluth Airport Authority.

### **AIRPORT ZONE C**

The subject parcels are located in Airport Zone C and have the following uses.

#### Uses NOT allowed:

- Causing interference with radio or electronic facilities on the airport and communication between airport and aircraft.
- Lighting that impairs visibility.
- Height restriction, based on airspace.