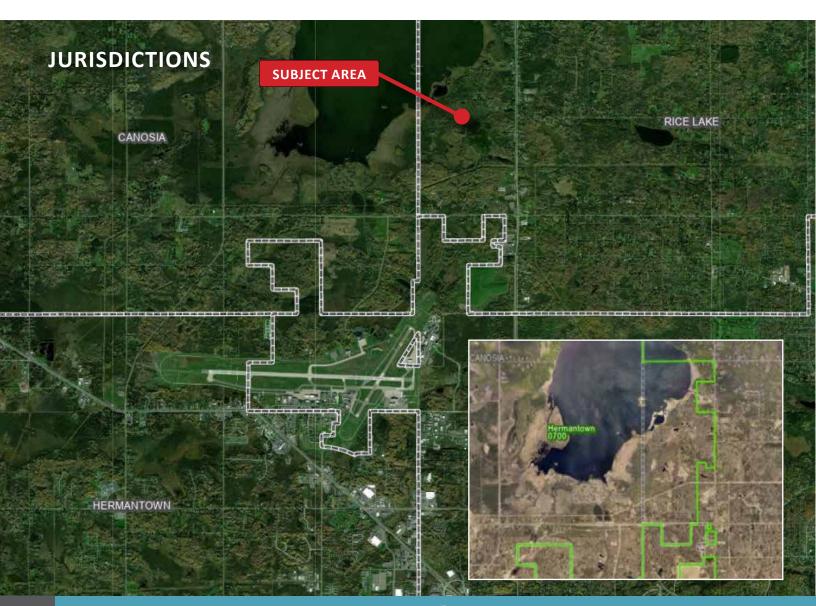

## SITE - TOWN OF CANOSIA 03

**NORTH** — LOOKING SOUTH

WEST — LOOKING EAST

**EAST** — LOOKING WEST

**SOUTH** — LOOKING NORTH

TOWN OF CANOSIA - JURISDICTIONS 03

**About:** The following is a list of general jurisdictions of the subject parcels.

## **TOWN OF CANOSIA**

The subject parcels are within the jurisdiction of the Town of Canosia with the City of Duluth bordering it to the east, west and south, as well as, the City of Rice Lake to the northeast corner. www.canosiatownship.org

### **DULUTH AIRPORT AUTHORITY**

The subject parcels are within the jurisdiction of the Duluth Airport Authority which oversees the operations of the Duluth international Airport. The parcels are within certain flight zone districts. www.duluthairport.com

### HERMANTOWN SCHOOL DISTRICT

The subject parcels are within the K12 Hermantown School District. www.hermantown.k12.mn.us

About: The following is a list of general jurisdictions of the subject parcels.