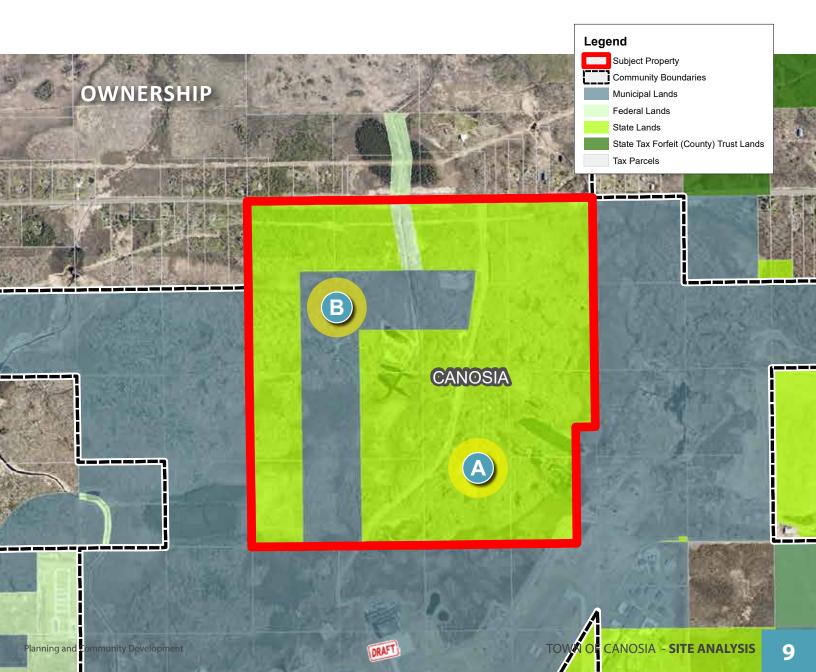

## STATE OF MINNESOTA

The majority of the subject parcels is owned by the State of Minnesota and any development would need to engage the State of Minnesota for acquisition. **Total Land Ownership: 494.87 acres** 

## **CITY OF DULUTH**

The smaller portion of the subject parcels is owned by the City of Duluth and any development would need to engage the City for acquisition. **Total Land Ownership: 123.25 acres** 

## UNITED STATES OF AMERICA (USA)

The small area of the subject parcels is owned by the United States of America for drainage purposes. If any development would impact this area, the USA would need to be engaged. **Total Land Ownership: 9.62 acres** 