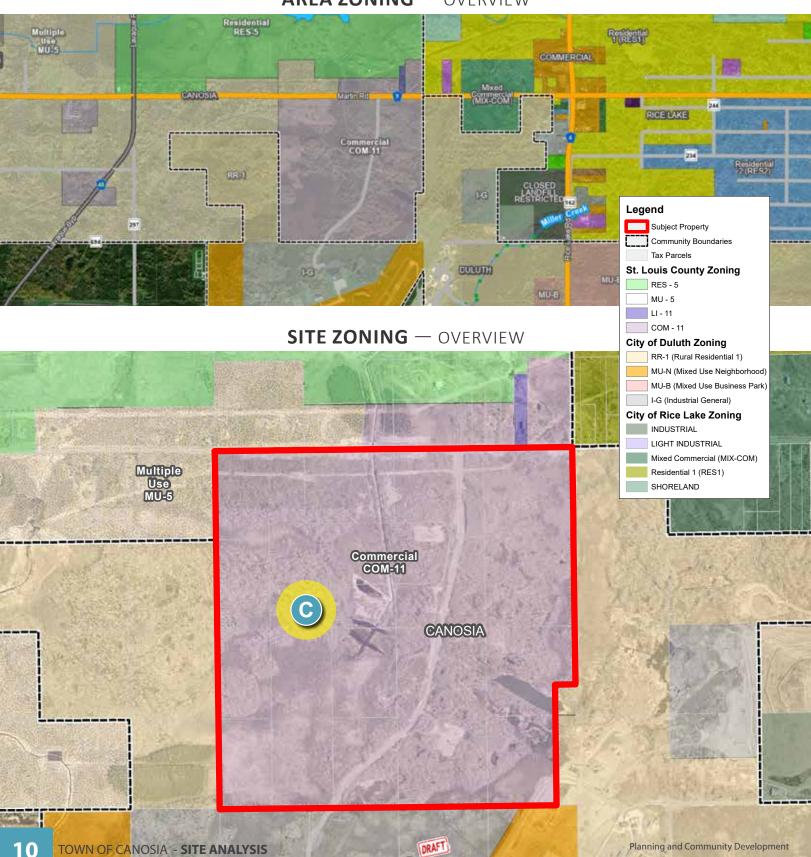

# 03 TOWN OF CANOSIA - ZONING

About: The current zoning would fall under the SLC Zoning and land use administration for the Town of Canosia.

### **ZONED COMMERCIAL - 11**

The current zoning would fall under the SLC Zoning Ordinance 62 (see full list on county website) with the following uses:

**Additional Details** 

- Uses Allowed:
  Utility Facilities Class I
- Commercial, Retail and Services Establishments Class I to II (LUP)
- Industrial Use Class II (CUP)
- Public/Semi-Public Use (CUP)
- Utility Facilities Class II (CUP)

#### **Uses NOT Allowed:**

- Industrial Use Class III
- Utility Facilities Class III
- Recreational Use-Class II