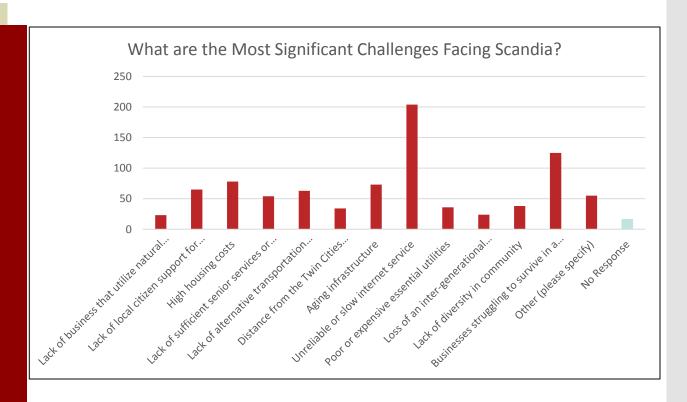

#### Demographics

Why would you recommend Scandia?

- #1 Clean and safe; Rural character (17% each)
- #2 Small town character (12%)
- #3 Quality of schools (8%)

Significant Challenges

- #1 Unreliable or slow Internet (23% each)
- #2 Businesses struggling to survive in low-density city (14%)
- #3 High housing costs (9%)