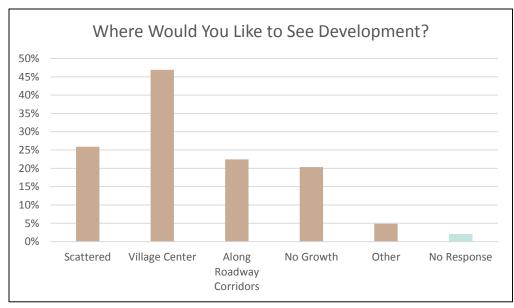

Community Survey Results



Demographics







Demographics







#### Demographics









Why would you recommend Scandia?



- #1 Clean and safe; Rural character (17% each)
- #2 Small town character (12%)
- #3 Quality of schools (8%)



Significant Challenges



- #1 Unreliable or slow Internet (23% each)
- #2 Businesses struggling to survive in low-density city (14%)
- #3 High housing costs (9%)



#### Development









#### Healthy Living









**Healthy Living** 







#### Housing







Affordable Housing Old Farm Houses

■ No Apartments/Townhomes

40% 35% 30% 25% 20% 15% 10% 5%



If Moving, What Type of Housing Would You Look For?





# Businesses and Services









City Services







Specified What Taxes Should Go Towards\*









#### **Priorities**





Comment on the Future Vision

- No Growth 39
- Keep Scandia Rural 35
- Keep the Community Character/Small Town 33
- Grow and Foster Businesses 29
- Improve Internet; Protect and utilize natural resources 19
- Improve and Maintain Roads 16
- Enable and Encourage Tourism 15
- Utilize Cluster Housing 12
- Create Affordable Housing; No More Solar Farms 10
- Agricultural Tourism 8
- Protect Individual Rights 3



#### Thank you!

# Ques