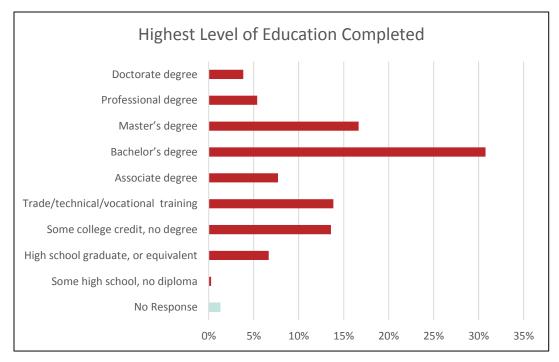

#### Demographics

Why would you recommend Scandia?

- #1 Clean and safe; Rural character (17% each)
- #2 Small town character (12%)
- #3 Quality of schools (8%)

Significant Challenges

- #1 Unreliable or slow Internet (23% each)
- #2 Businesses struggling to survive in low-density city (14%)
- #3 High housing costs (9%)