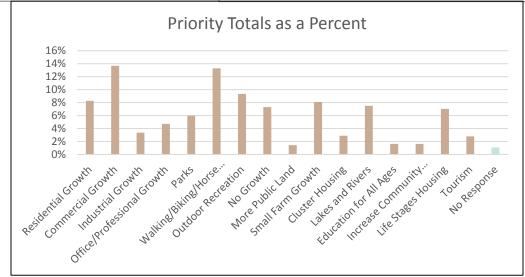

#### **Priorities**

Comment on the Future Vision

- No Growth 39
- Keep Scandia Rural 35
- Keep the Community Character/Small Town 33
- Grow and Foster Businesses 29
- Improve Internet; Protect and utilize natural resources 19
- Improve and Maintain Roads 16
- Enable and Encourage Tourism 15
- Utilize Cluster Housing 12
- Create Affordable Housing; No More Solar Farms 10
- Agricultural Tourism 8
- Protect Individual Rights 3