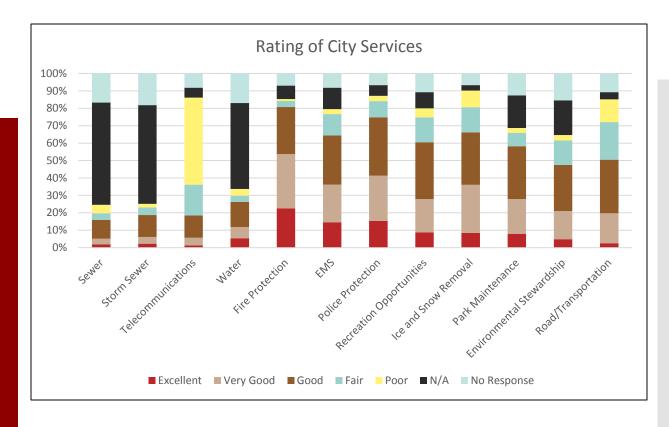

# Businesses and Services

City Services

Specified What Taxes Should Go Towards\*