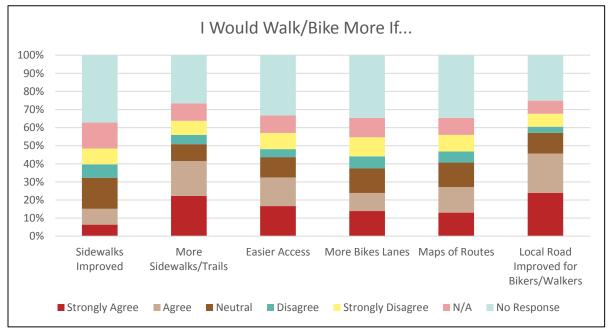

Community Survey Results



Demographics







Demographics







#### Demographics









Why would you recommend Scandia?



- #1 Clean and safe; Rural character (17% each)
- #2 Small town character (12%)
- #3 Quality of schools (8%)



Significant Challenges



- #1 Unreliable or slow Internet (23% each)
- #2 Businesses struggling to survive in low-density city (14%)
- #3 High housing costs (9%)



#### Development









#### Healthy Living









**Healthy Living** 







#### Housing







Affordable Housing Old Farm Houses

■ No Apartments/Townhomes

40% 35% 30% 25% 20% 15% 10% 5%



If Moving, What Type of Housing Would You Look For?





# Businesses and Services









City Services







Specified What Taxes Should Go Towards\*









#### **Priorities**





Comment on the Future Vision

- No Growth 39
- Keep Scandia Rural 35
- Keep the Community Character/Small Town 33
- Grow and Foster Businesses 29
- Improve Internet; Protect and utilize natural resources 19
- Improve and Maintain Roads 16
- Enable and Encourage Tourism 15
- Utilize Cluster Housing 12
- Create Affordable Housing; No More Solar Farms 10
- Agricultural Tourism 8
- Protect Individual Rights 3



#### Thank you!

# Questions / Comments

Jane Kansier, AICP

Janeka@Bolton-menk