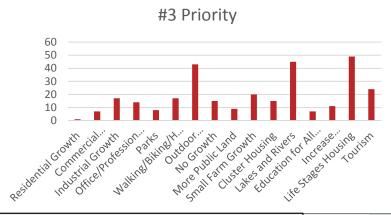

#### **Priorities**

Comment on the Future Vision

- No Growth 39
- Keep Scandia Rural 35
- Keep the Community Character/Small Town 33
- Grow and Foster Businesses 29
- Improve Internet; Protect and utilize natural resources 19
- Improve and Maintain Roads 16
- Enable and Encourage Tourism 15
- Utilize Cluster Housing 12
- Create Affordable Housing; No More Solar Farms 10
- Agricultural Tourism 8
- Protect Individual Rights 3