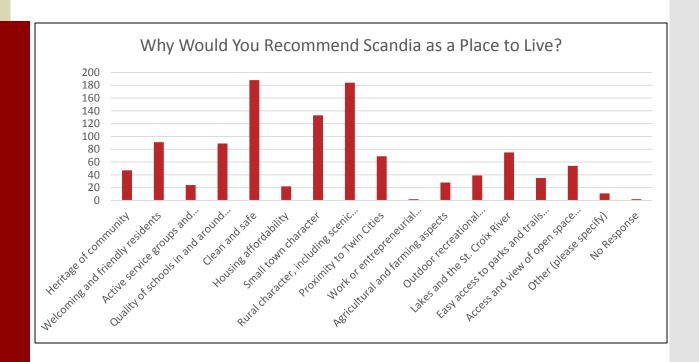

#### Demographics

Why would you recommend Scandia?

- #1 Clean and safe; Rural character (17% each)
- #2 Small town character (12%)
- #3 Quality of schools (8%)

Significant Challenges

- #1 Unreliable or slow Internet (23% each)
- #2 Businesses struggling to survive in low-density city (14%)
- #3 High housing costs (9%)