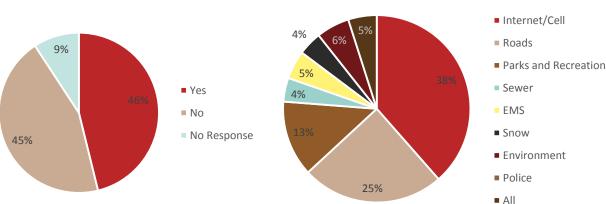

# Businesses and Services

City Services

Specified What Taxes Should Go Towards\*