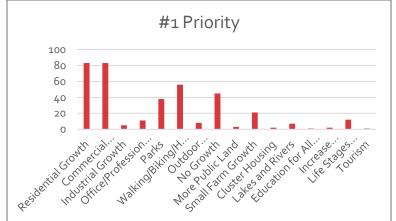

#### **Priorities**

Comment on the Future Vision

- No Growth 39
- Keep Scandia Rural 35
- Keep the Community Character/Small Town 33
- Grow and Foster Businesses 29
- Improve Internet; Protect and utilize natural resources 19
- Improve and Maintain Roads 16
- Enable and Encourage Tourism 15
- Utilize Cluster Housing 12
- Create Affordable Housing; No More Solar Farms 10
- Agricultural Tourism 8
- Protect Individual Rights 3