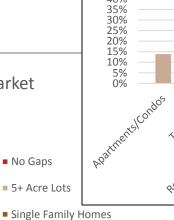

#### Housing

Affordable Housing Old Farm Houses

■ No Apartments/Townhomes

40% 35% 30% 25% 20% 15% 10% 5%

If Moving, What Type of Housing Would You Look For?