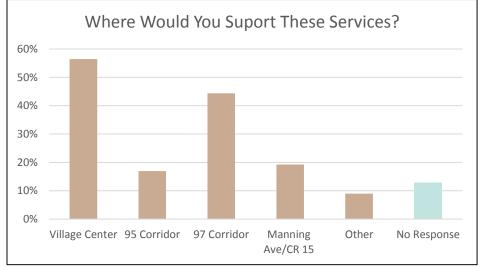

# Businesses and Services

City Services

Specified What Taxes Should Go Towards\*