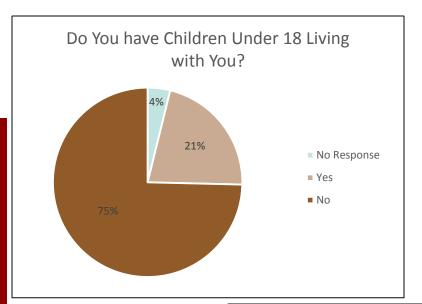

Community Survey Results



Demographics







Demographics







#### Demographics









Why would you recommend Scandia?



- #1 Clean and safe; Rural character (17% each)
- #2 Small town character (12%)
- #3 Quality of schools (8%)



Significant Challenges



- #1 Unreliable or slow Internet (23% each)
- #2 Businesses struggling to survive in low-density city (14%)
- #3 High housing costs (9%)



#### Development









#### Healthy Living









**Healthy Living** 







#### Housing







Affordable Housing Old Farm Houses

■ No Apartments/Townhomes

40% 35% 30% 25% 20% 15% 10% 5%



If Moving, What Type of Housing Would You Look For?





# Businesses and Services









City Services







Specified What Taxes Should Go Towards\*









#### **Priorities**





Comment on the Future Vision

- No Growth 39
- Keep Scandia Rural 35
- Keep the Community Cha