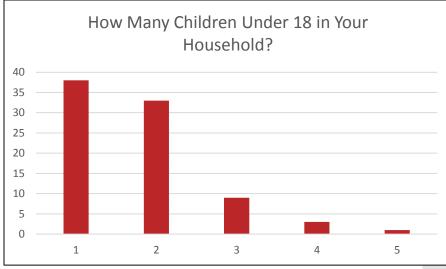

Community Survey Results



Demographics







Demographics







#### Demographics









Why would you recommend Scandia?



- #1 Clean and safe; Rural character (17% each)
- #2 Small town character (12%)
- #3 Quality of schools (8%)



Significant Challenges



- #1 Unreliable or slow Internet (23% each)
- #2 Businesses struggling to survive in low-density city (14%)
- #3 High housing costs (9%)



#### Development









#### Healthy Living









**Healthy Living** 







#### Housing







Affordable Housing Old Farm Houses

■ No Apartments/Townhomes

40% 35% 30% 25% 20% 15% 10% 5%



If Moving, What Type of Housing Would You Look For?





# Businesses and Services









City Services







Specified What Taxes Should Go Towards\*









#### **Priorities**





Comment on the Future Vision

- No Growth 39
- Keep Scandia Rural 35
- Keep the Community Chara