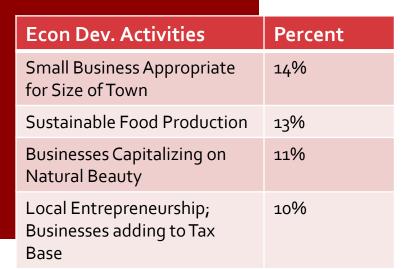

Community Survey Results



Demographics







Demographics







#### Demographics









Why would you recommend Scandia?



- #1 Clean and safe; Rural character (17% each)
- #2 Small town character (12%)
- #3 Quality of schools (8%)



Significant Challenges



- #1 Unreliable or slow Internet (23% each)
- #2 Businesses struggling to survive in low-density city (14%)
- #3 High housing costs (9%)



#### Development









#### Healthy Living









**Healthy Living** 







#### Housing







Affordable Housing Old Farm Houses

■ No Apartments/Townhomes

40% 35% 30% 25% 20% 15% 10% 5%



If Moving, What Type of Housing Would You Look For?





# Businesses and Services









City Services







Specified What Taxes Should Go Towards\*









#### **Priorities**





Comment on the Future Vision

- No Growth 39
- Keep Scandia Rural 35
- Keep the Community Character/Small Town 33
- Grow and Foster Businesses 29
- Improve Internet; Protect and utilize natural resources 19
- Improve and Maintain Roads 16
- Enable and Encourage Tourism 15
- Utilize Cluster Housing 12
- Create Affordable Housing; No More Solar Farms 10
- Agricultural Tourism 8
- Protect Individual Rights 3



#### Thank you!

# Questions / Comments

Jane Kansier, AICP

Janeka@Bolton-menk.com

952-890-0509

Sarah Strain

Sarahst@Bolton-menk.com

952-890-0509