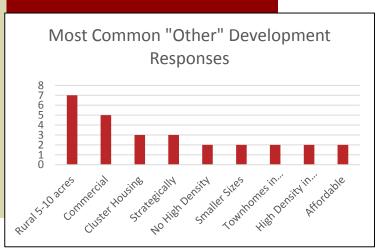

Community Survey Results



Demographics







Demographics







#### Demographics









Why would you recommend Scandia?



- #1 Clean and safe; Rural character (17% each)
- #2 Small town character (12%)
- #3 Quality of schools (8%)



Significant Challenges



- #1 Unreliable or slow Internet (23% each)
- #2 Businesses struggling to survive in low-density city (14%)
- #3 High housing costs (9%)



#### Development









#### Healthy Living









**Healthy Living** 







#### Housing







Affordable Housing Old Farm Houses

■ No Apartments/Townhomes

40% 35% 30% 25% 20% 15% 10% 5%



If Moving, What Type of Housing Would You Look For?





# Businesses and Services









City Services







Specified What Taxes Should Go Towards\*









#### **Priorities**





Comment on the Future Vision

- No Growth 39
- Keep Scandia Rural 35
- Keep the Community Character/Small Town 33
- Grow and Foster Businesses 29
- Improve Internet; Protect and utilize natural resources 19
- Improve and Maintain Roads 16
- Enable and Encourage Tourism 15
- Utilize Cluster Housing 12
- Create Affordable Housing; No More Solar Farms 10
- Agricultural Tourism 8
- Protect Individual Rights 3



#### Thank you!

#