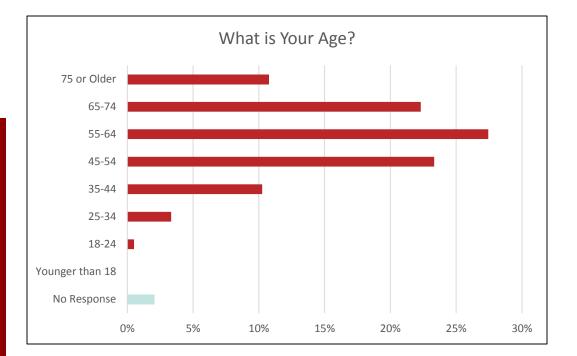

#### Demographics

Why would you recommend Scandia?

- #1 Clean and safe; Rural character (17% each)
- #2 Small town character (12%)
- #3 Quality of schools (8%)

Significant Challenges

- #1 Unreliable or slow Internet (23% each)
- #2 Businesses struggling to survive in low-density city (14%)
- #3 High housing costs (9%)