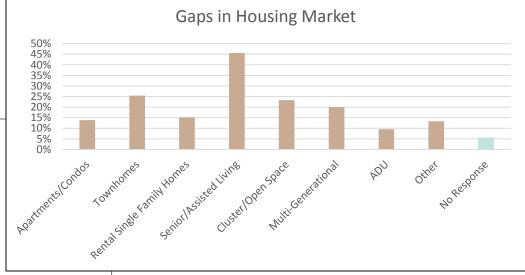

#### Housing

Affordable Housing Old Farm Houses

■ No Apartments/Townhomes

40% 35% 30% 25% 20% 15% 10% 5%

If Moving, What Type of Housing Would You Look For?