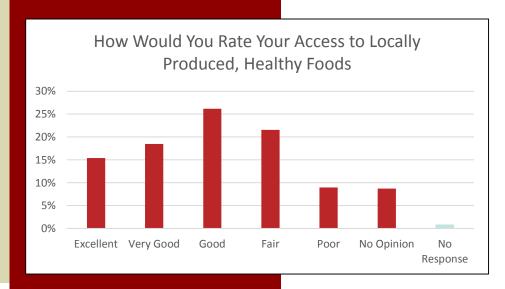

Community Survey Results



Demographics







Demographics







#### Demographics









Why would you recommend Scandia?



- #1 Clean and safe; Rural character (17% each)
- #2 Small town character (12%)
- #3 Quality of schools (8%)



Significant Challenges



- #1 Unreliable or slow Internet (23% each)
- #2 Businesses struggling to survive in low-density city (14%)
- #3 High housing costs (9%)



#### Development









#### Healthy Living









**Healthy Living** 







#### Housing







Affordable Housing Old Farm Houses

■ No Apartments/Townhomes

40% 35% 30% 25% 20% 15% 10% 5%



If Moving, What Type of Housing Would You Look For?





# Businesses and Services









City Services







Specified What Taxes Should Go Towards\*









#### **Priorities**





Comment on the Future Vision

- No Growth 39
- Keep Scandia Rural 35
- Keep the Community Character/Small Town 33
- Grow and Foster Businesses 29
- Improve Internet; Protect and utilize natural resources 19
- Improve and Maintain Roads 16
- Enable and Encourage Tourism 15
- Utilize Cluster Housing 12
- Create Affordable Housing; No More Solar Farms 10
- Agricultural Tourism 8
- Protect Individual Rights 3



#### Thank you!

# Questions / Comments

Jane Kans