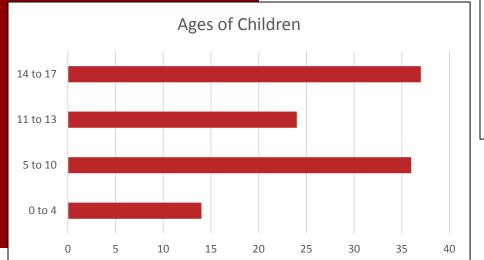

Community Survey Results



Demographics







Demographics







#### Demographics









Why would you recommend Scandia?



- #1 Clean and safe; Rural character (17% each)
- #2 Small town character (12%)
- #3 Quality of schools (8%)



Significant Challenges



- #1 Unreliable or slow Internet (23% each)
- #2 Businesses struggling to survive in low-density city (14%)
- #3 High housing costs (9%)



#### Development









#### Healthy Living









**Healthy Living** 







#### Housing







Affordable Housing Old Farm Houses

■ No Apartments/Townhomes

40% 35% 30% 25% 20% 15% 10% 5%



If Moving, What Type of Housing Would You Look For?





# Businesses and Services









City Services







Specified What Taxes Should Go Towards\*









#### **Priorities**





Comment on the Future Vision

- No Growth 39
- Keep Scandia Rural 35
- Keep the Community C