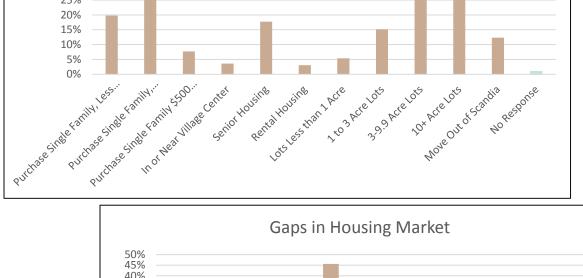

#### Housing

Affordable Housing Old Farm Houses

■ No Apartments/Townhomes

40% 35% 30% 25% 20% 15% 10% 5%

If Moving, What Type of Housing Would You Look For?