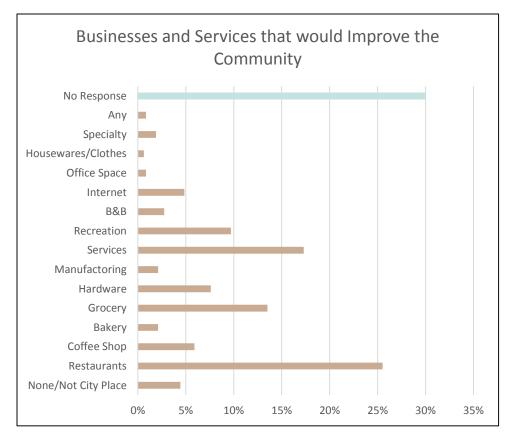

# Businesses and Services

City Services

Specified What Taxes Should Go Towards\*