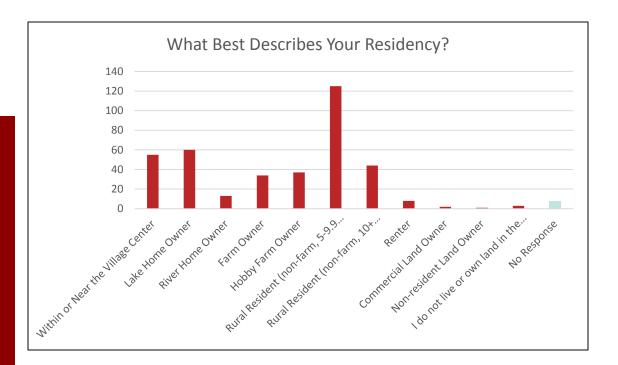

#### Demographics

Why would you recommend Scandia?

- #1 Clean and safe; Rural character (17% each)
- #2 Small town character (12%)
- #3 Quality of schools (8%)

Significant Challenges

- #1 Unreliable or slow Internet (23% each)
- #2 Businesses struggling to survive in low-density city (14%)
- #3 High housing costs (9%)