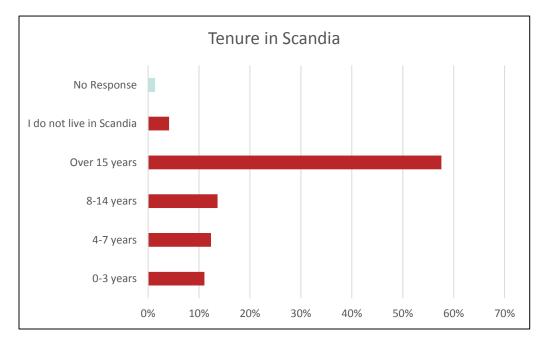

#### Demographics

Why would you recommend Scandia?

- #1 Clean and safe; Rural character (17% each)
- #2 Small town character (12%)
- #3 Quality of schools (8%)

Significant Challenges

- #1 Unreliable or slow Internet (23% each)
- #2 Businesses struggling to survive in low-density city (14%)
- #3 High housing costs (9%)