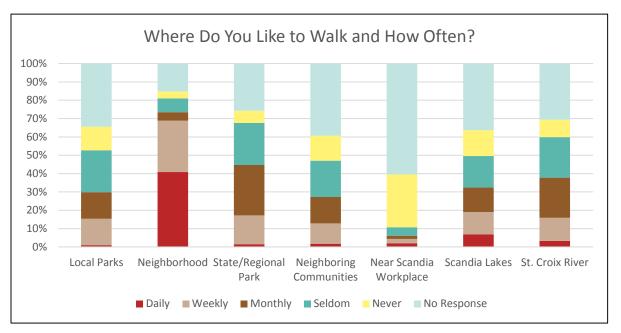

Community Survey Results



Demographics







Demographics







#### Demographics









Why would you recommend Scandia?



- #1 Clean and safe; Rural character (17% each)
- #2 Small town character (12%)
- #3 Quality of schools (8%)



Significant Challenges



- #1 Unreliable or slow Internet (23% each)
- #2 Businesses struggling to survive in low-density city (14%)
- #3 High housing costs (9%)



#### Development









#### Healthy Living









**Healthy Living** 







#### Housing







Affordable Housing Old Farm Houses

■ No Apartments/Townhomes

40% 35% 30% 25% 20% 15% 10% 5%



If Moving, What Type of Housing Would You Look For?





# Businesses and Services









City Services







Specified What Taxes Should Go Towards\*









#### **Priorities**





Comment on the Future Vision

- No Growth 39
- Keep Scandia Rural 35
- Keep the Community Character/Small Town 33
- Grow and Foster Businesses 29
- Improve Internet; Protect and utilize natural resources 19
- Improve and Maintain Roads 16
- Enable and Encourage Tourism 15
- Utilize Cluster Housing 12
- Create Affordable Housing; No More Solar Farms 10
- Agricultural Tourism 8
- Protect Individual Rights 3



#### Thank you!

# Questions / Comments

Jane Kansier, AICP

Janeka@Bolton-me