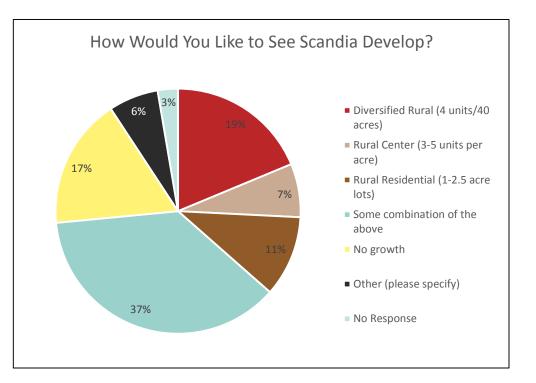

Community Survey Results



Demographics







Demographics







#### Demographics









Why would you recommend Scandia?



- #1 Clean and safe; Rural character (17% each)
- #2 Small town character (12%)
- #3 Quality of schools (8%)



Significant Challenges



- #1 Unreliable or slow Internet (23% each)
- #2 Businesses struggling to survive in low-density city (14%)
- #3 High housing costs (9%)



#### Development









#### Healthy Living









**Healthy Living** 







#### Housing







Affordable Housing Old Farm Houses

■ No Apartments/Townhomes

40% 35% 30% 25% 20% 15% 10% 5%



If Moving, What Type of Housing Would You Look For?





# Businesses and Services









City Services







Specified What Taxes Should Go Towards\*









#### **Priorities**





Comment on the Future Vision

- No Growth 39
- Keep Scandia Rural 35
- Keep the Community Character/Small Town 33
- Grow and Foster Businesses 29
- Improve Internet; Protect and utilize natural resources 19
- Improve and Maintain Roads 16
- Enable and Encourage Tourism 15
- Utilize Cluster Housing 12
- Create Affordable Housing; No More Solar Farms 10
- Agricultural Tourism 8
- Protect Individual Rights 3



#### Thank you!

# Qu