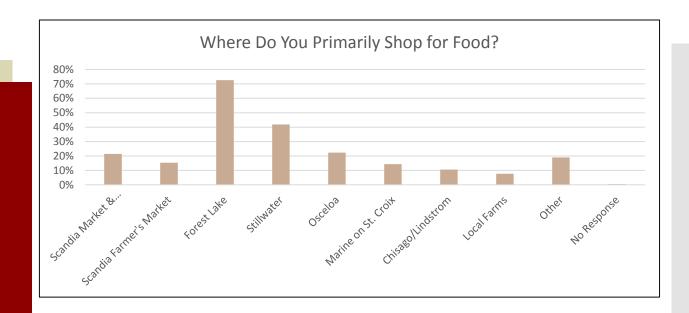

Community Survey Results



Demographics







Demographics







#### Demographics









Why would you recommend Scandia?



- #1 Clean and safe; Rural character (17% each)
- #2 Small town character (12%)
- #3 Quality of schools (8%)



Significant Challenges



- #1 Unreliable or slow Internet (23% each)
- #2 Businesses struggling to survive in low-density city (14%)
- #3 High housing costs (9%)



#### Development









#### Healthy Living









**Healthy Living** 







#### Housing







Affordable Housing Old Farm Houses

■ No Apartments/Townhomes

40% 35% 30% 25% 20% 15% 10% 5%



If Moving, What Type of Housing Would You Look For?





# Businesses and Services









City Services







Specified What Taxes Should Go Towards\*









#### **Priorities**





Comment on the Future Vision

- No Growth 39
- Keep Scandia Rural 35
- Keep the Community Character/Small Town 33
- Grow and Foster Businesses 29
- Improve Internet; Protect and utilize natural resources 19
- Improve and Maintain Roads 16
- Enable and Encourage Tourism 15
- Utilize Cluster Housing 12
- Create Affordable Housing; No More Solar Farms 10
- Agricultural Tourism 8
- Protect Individual Rights 3



#### Thank you!

# Questions / Comments

Jane Ka