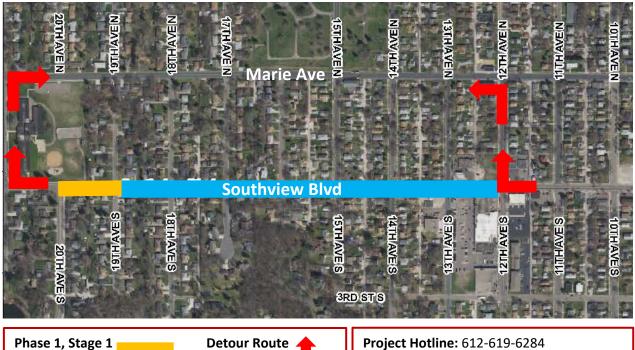

## Stage 1 and Stage 2

Construction is scheduled to begin on Monday, May 14, in the Phase 1, Stage 1 and Phase 1, Stage 2 areas identified in the map below and is anticipated to last until the end of July. This is in exception to 12th Ave to 14th Ave, which will begin at a later date. The project contractor (Park Construction) will typically be working 7 a.m. to 7 p.m. Monday through Friday, with some Saturday work.

## Parking and Access Information

During this time, the roadway will be closed to thru traffic but will remain open for residents and businesses to access their driveways. All north-south dead end intersections will also be maintained so residents and businesses may access their driveways. Access to individual driveways may be unavailable at times during working hours, but access will be restored each night. Traffic and transit stops will be detoured to Marie Ave during this time.

**Detour Route** 

Project Website: www.southviewblvd.com