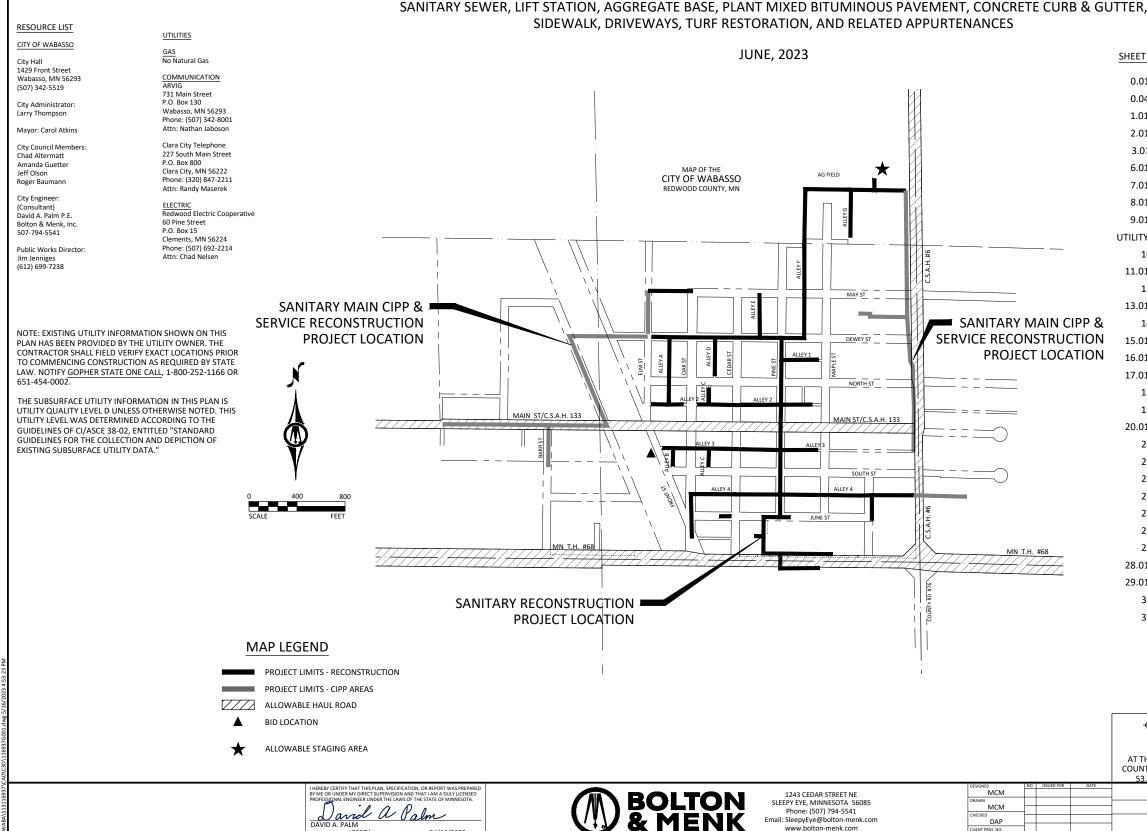

## CITY OF WABASSO, MINNESOTA CONSTRUCTION PLANS FOR SANITARY SEWER SYSTEM IMPROVEMENTS

22574

04/10/2023

\$13,116937

| EET NUMBER           | SHEET TITLE                                        |  |  |  |
|----------------------|----------------------------------------------------|--|--|--|
| 0.01 - 0.03          | TITLE SHEET, LEGEND, CONSTRUCTION NOTES            |  |  |  |
| 0.04 - 0.09          | SHEET INDEX, UTILITY MAPS, RIGHT OF WAY MAP        |  |  |  |
| 1.01 - 1.16          | DETAILS, TYPICAL SECTIONS                          |  |  |  |
| 2.01 - 2.09          | EROSION CONTROL PLAN, SWPPP                        |  |  |  |
| 3.01 -3.06           | EXISTING CONDITIONS & REMOVAL PLANS                |  |  |  |
| 6.01 - 6.03          | TRAFFIC CONTROL                                    |  |  |  |
| 7.01 - 7.05          | LIFT STATION ELECTRICAL PLANS                      |  |  |  |
| 8.01 - 8.02          | LIFT STATION, VALVE VAULT, & GRINDER STATION PLANS |  |  |  |
| 9.01 - 9.06          | CIPP PLAN                                          |  |  |  |
| LITY PLAN & PROFILES |                                                    |  |  |  |
| 10.01                | LIFT STATION & FORCEMAIN                           |  |  |  |
| 1.01 - 11.02         | NORTH PRIVATE ROAD                                 |  |  |  |
| 12.01                | MAY STREET                                         |  |  |  |
| 3.01 - 13.02         | DEWEY STREET                                       |  |  |  |
| 14.01                | ALLEY 1                                            |  |  |  |
| 5.01 - 15.02         | ALLEY 2                                            |  |  |  |
| 6.01 - 16.02         | ALLEY 3                                            |  |  |  |
| 7.01 - 17.03         | ALLEY 4                                            |  |  |  |
| 18.01                | JUNE STREET                                        |  |  |  |
| 19.01                | JUNE STREET SERVICE RELOCATION                     |  |  |  |
| 0.01 - 20.03         | TRUNK HIGHWAY 68 ROAD DITCHES & CROSSING           |  |  |  |
| 21.01                | ALLEY A                                            |  |  |  |
| 22.01                | ALLEY B                                            |  |  |  |
| 23.01                | OAK STREET                                         |  |  |  |
| 24.01                | ALLEY C                                            |  |  |  |
| 25.01                | ALLEY D                                            |  |  |  |
| 26.01                | ALLEY E                                            |  |  |  |
| 27.01                | JONTI CRAFT                                        |  |  |  |
| 8.01 - 28.03         | PINE STREET                                        |  |  |  |
| 9.01 - 29.02         | ALLEY F                                            |  |  |  |
| 30.01                | ALLEY G                                            |  |  |  |
| 31.01                | ASH STREET                                         |  |  |  |
|                      | THIS PLAN SET CONTAINS <u>89</u> SHEETS.           |  |  |  |